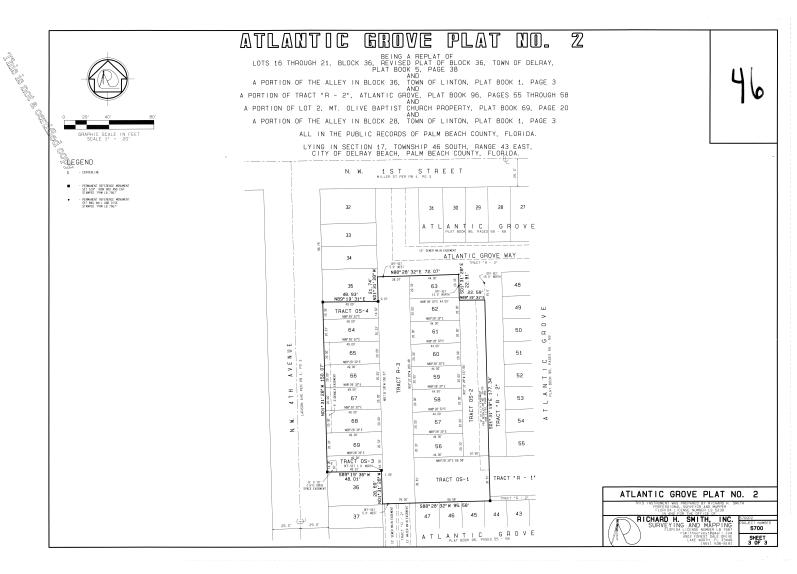

## ATLANTIC GROVE PLAT NO.

LOTS 16 THROUGH 21, BLOCK 36, REVISED PLAT OF BLOCK 36, TOWN OF DELRAY, PLAT BOOK 5, PAGE 38

A PORTION OF THE ALLEY IN BLOCK 36, TOWN OF LINTON, PLAT BOOK 1, PAGE 3

A PORTION OF TRACT "R - 2", ATLANTIC GROVE, PLAT BOOK 96, PAGES 55 THROUGH 58 AND AND
A PORTION OF LOT 2, MT. OLIVE BAPTIST CHURCH PROPERTY, PLAT BOOK 69, PAGE 20 AND
A PORTION OF THE ALLEY IN BLOCK 28, TOWN OF LINTON, PLAT BOOK 1, PAGE 3

ALL IN THE PUBLIC RECORDS OF PALM BEACH COUNTY, FLORIDA.

LYING IN SECTION 17, TOWNSHIP 46 SOUTH, RANGE 43 EAST, CITY OF DELRAY BEACH, PALM BEACH COUNTY, FLORIDA.

REVIEWING SURVEYOR'S STATEMENT IN ACCORDANCE WITH SECTION 177.081(1), FLORIDA STATUTES, THIS PLAT HAS BEEN REVIEWED TOR CONCREMANCE WITH DIMPTER 177, PART 1, FLORIDA STATUTES, THIS TREVIEW DOES NOT INCLUDE THE VERIFICATION OF ECONETRIC DATA OR FIELD VERIFICATION OF PERMANENT SET DATA OR FIELD VERIFICATION OF PERMANENT SET DATA OR FIELD