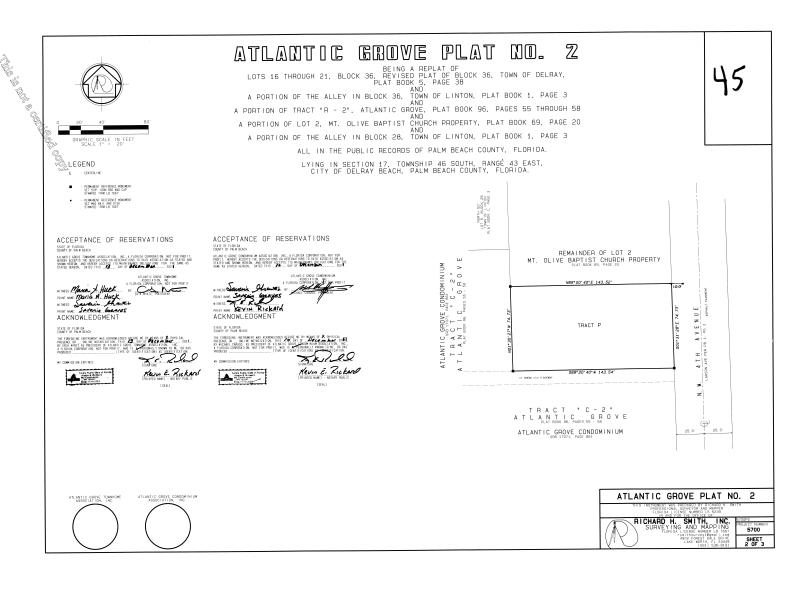

STWAT PORTION OF TRACT "R - 2", ATLANTIC GROVE ACCORDING TO THE PLAT THEREOF, RECORDED IN PLAT BOOK 96, PAGES 55 THROUGH 58 OF THE PUBLIC RECORDS OF PALM BEACH COUNTY, FLORIDA, DESCRIBED AS FOLLOWS: MEANY COUNTY, FLORIDA, DESCRIBED AS FOLLOWS:
BEDINNING AT THE SOUTHEAST CORNER OF LOT 35, SALID PLAT OF ATLANTIC GROUP;
THENCE MOBBER 01:33:28F MEST ALONG THE EAST LINE OF SALID LOT 36, A DISTANCE 0
21.74 FEET. ZEL/AFRENCE MORTH 88°28°32° EAST, A DISTANCE OF 72.07 FEET; THEMOS SUPER 04°39°28° EAST, A DISTANCE OF 72.81 FEET TO A SOUTH LINE OF SAID THEMOS 30.00° THEMCE SCUTH 88°19'31' MEST ALONG SAID SOUTH LINE, A DISTANCE OF 72.08 FEET TO THE POINT OF BEGINNING. THAT PORTION OF TRACT "R - 2", ATLANTIC GROVE ACCORDING TO THE PLAT THEREOF, RECORDED IN PLAT BOOK 96, PAGES 55 THROUGH 58 OF THE PUBLIC RECORDS OF PALM BEACH COUNTY, FLORIDA, DESCRIBED AS FOLLOWS: THENCE MORTH 89'19'35' EAST ALONG A MORTH LINE OF SAID PARCEL "R - 2", A DISTANCE OF 96. SO FEET TO THE MEST LINE OF TRACT "R - 1", SAID PLAT OF ATLANTIC GROUP. THENCE SOUTH 01°31'19" EAST ALONG THE WEST LINE OF SAID TRACT "R - 1" AND ITS SOUTHERY EXTENSION, A DISTANCE OF 27.27 FEET TO A SOUTH LINE OF SAID TRACT "90.27" H = 2".

THE NEE SOUTH 88"28" 22" MEST ALOWS SAID SOUTH LINE AND ITS MESTERLY EXTENSION. A ROSTAMCE OF 95.58 FEET THE EAST LINE OF SAID LOT 35.

THE NEE MORTH OF 93.22" MEST ALOWS THE SAID EAST LINE, A DISTANCE OF 28.69 FEET TO THE POWNER OF EER MINING. LYING IN THE CITY OF DELRAY BEACH, PALM BEACH COUNTY, FLORIDA. COMTAINING 25,826 SQUARE FEET, MORE OR LESS. A PARCEL OF LAND SITUATE IN SECTION 17. TOWNSHIP 45 SCUTH, RANDE 43 EAST, CITY OF DELRAY BEACH, FLORIDA, PALM BEACH COUNTY FLORIDA, BEING MORE SPECIFICALLY DESCRIPTION FOR IN UNITS. THE SOUTH BG, 72 FEET OF LOT 2 OF THE PLAT OF MY. OLIVE RAPTIST CHARGE PROPERTY, ACCORDING TO THE MAP OR PLAT THEREOF AS RECORDED IN PLAT BOOK 69, PAGE 20, PAGE 20,