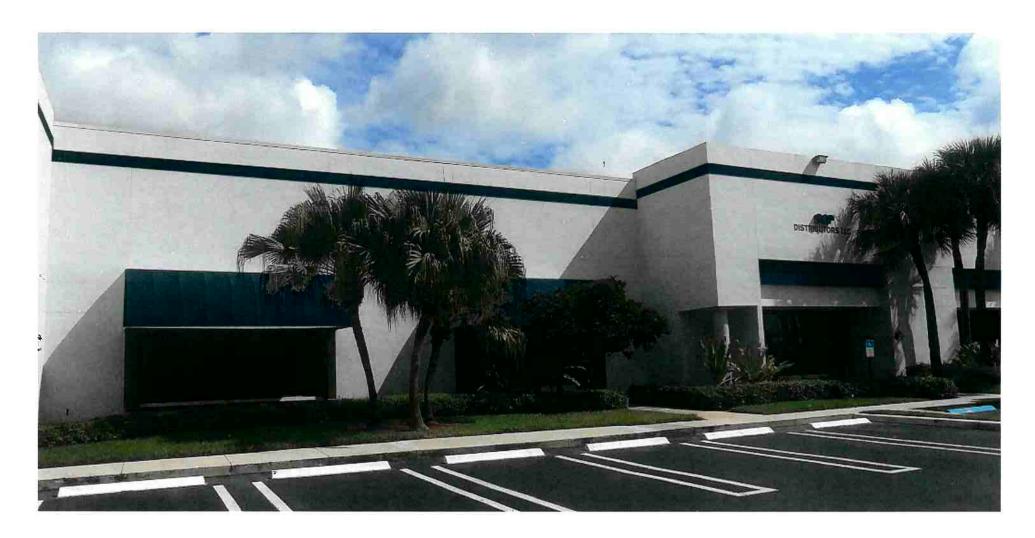

#### **Project Description:**

The subject property is located at 1395 NW 17th Avenue. The subject site is zoned Planned Commerce Center (PCC) with a Future Land Use designation of Commerce (CMR).

The request consists of changing the color of the body of the building to "Gray Screen," the trim to "Navee," and the awnings to "Marine Blue."

### Item before the Board:

The item before the board is a color change to the elevations of the existing building. The colors proposed are "Gray Screen," "Marine Blue" and "Navee." The surfaces changing in color are the walls, rear metal doors and awnings.