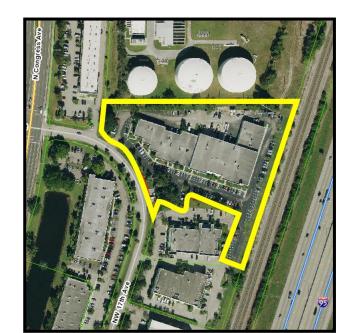

#### **Project Description:**

The subject property is located at 1395 NW 17th Avenue. The subject site is zoned Planned Commerce Center (PCC) with a Future Land Use designation of Commerce (CMR).

The request consists of changing the color of the body of the building to "Gray Screen," the trim to "Navee," and the awnings to "Marine Blue."

### Item before the Board:

The item before the board is a color change to the elevations of the existing building. The colors proposed are "Gray Screen," "Marine Blue" and "Navee." The surfaces changing in color are the walls, rear metal doors and awnings.