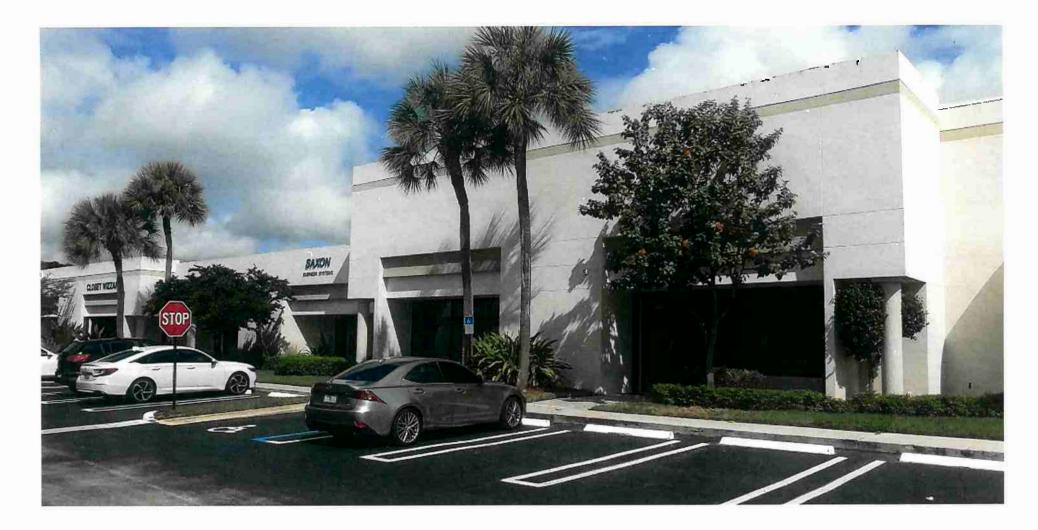

### Item before the Board:

The item before the board is a color change to the elevations of the existing building. The colors proposed are "Gray Screen," "Marine Blue" and "Navee." The surfaces changing in color are the walls, rear metal doors and awnings.

# 19-03-4986 - Delray North Business Center - ORIGINAL IMAGE

### 19-03-4986 - Delray North Business Center - ORIGINAL IMAGE