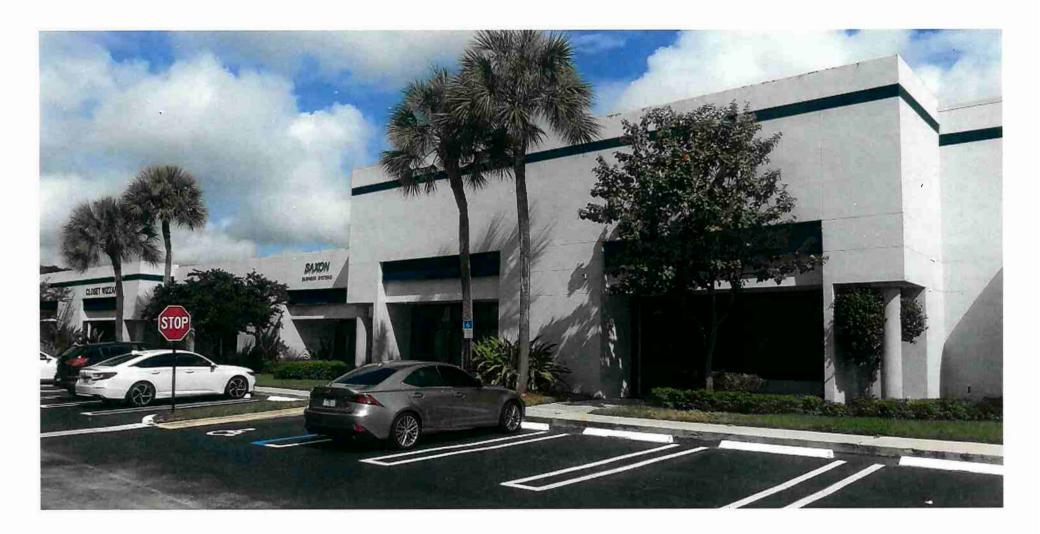

#### **Project Description:**

The subject property is located at 1395 NW 17th Avenue. The subject site is zoned Planned Commerce Center (PCC) with a Future Land Use designation of Commerce (CMR).

The request consists of changing the color of the body of the building to "Gray Screen," the trim to "Navee," and the awnings to "Marine Blue."

### Item before the Board:

The item before the board is a color change to the elevations of the existing building. The colors proposed are "Gray Screen," "Marine Blue" and "Navee." The surfaces changing in color are the walls, rear metal doors and awnings.

# **Color Change Application**

8 Color photographs of the structure to be painted. (Instructions #5)

AKF2 SF Light Industrial, LLC 1395 NW 17<sup>th</sup> Avenue Delray Beach, FL 33445