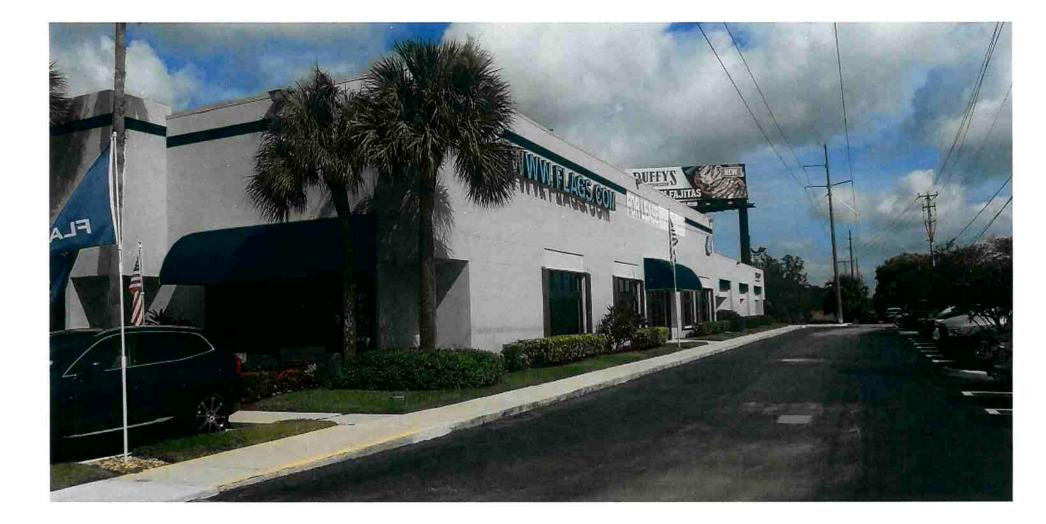

#### **Project Description:**

The subject property is located at 1395 NW 17th Avenue. The subject site is zoned Planned Commerce Center (PCC) with a Future Land Use designation of Commerce (CMR).

The request consists of changing the color of the body of the building to "Gray Screen," the trim to "Navee," and the awnings to "Marine Blue."

### Item before the Board:

The item before the board is a color change to the elevations of the existing building. The colors proposed are "Gray Screen," "Marine Blue" and "Navee." The surfaces changing in color are the walls, rear metal doors and awnings.

# 19-03-4986 - Delray North Business Center - ORIGINAL IMAGE