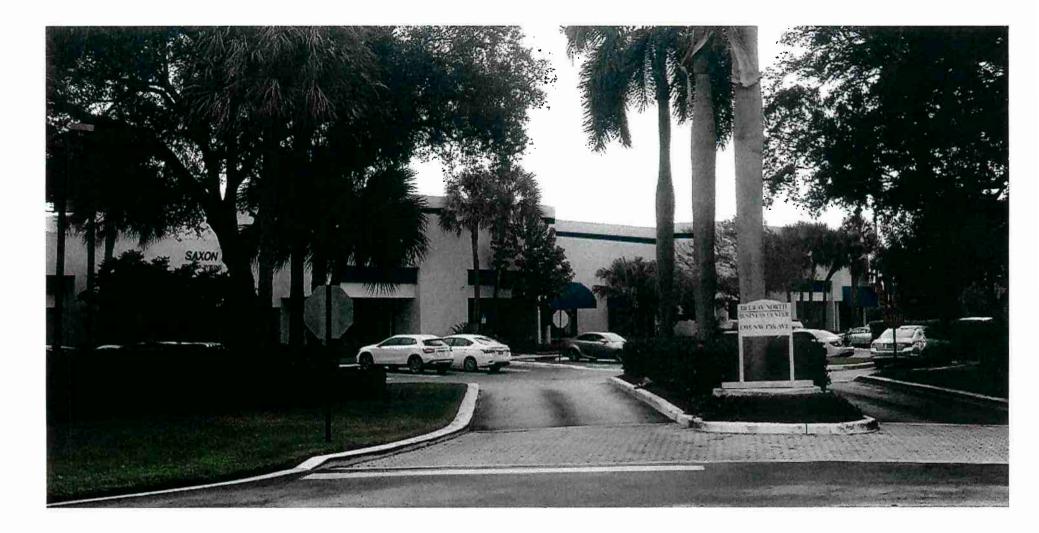

#### **Project Description:**

The subject property is located at 1395 NW 17th Avenue. The subject site is zoned Planned Commerce Center (PCC) with a Future Land Use designation of Commerce (CMR).

The request consists of changing the color of the body of the building to "Gray Screen," the trim to "Navee," and the awnings to "Marine Blue."

### Item before the Board:

The item before the board is a color change to the elevations of the existing building. The colors proposed are "Gray Screen," "Marine Blue" and "Navee." The surfaces changing in color are the walls, rear metal doors and awnings.

# 19-03-4986 - Delray North Business Center - ORIGINAL IMAGE