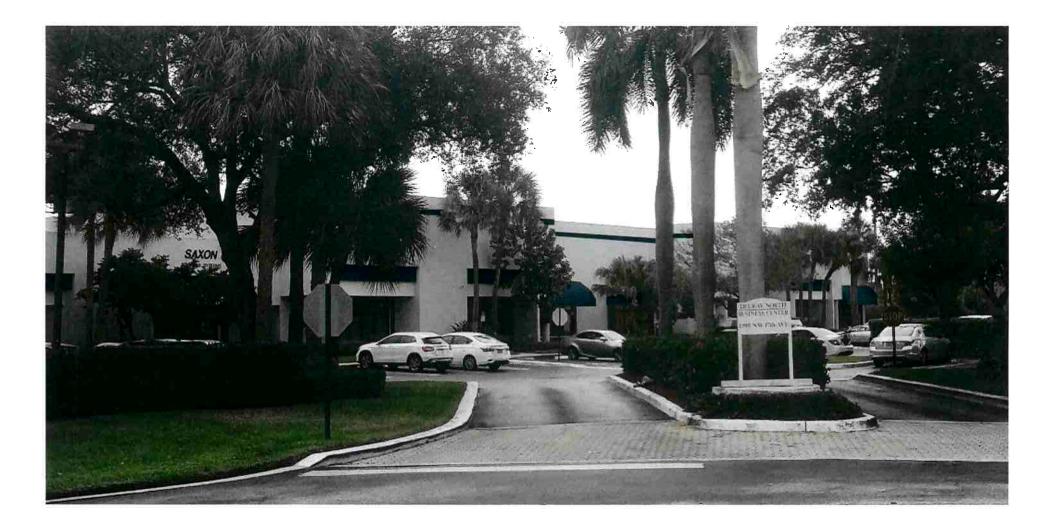

### Item before the Board:

The item before the board is a color change to the elevations of the existing building. The colors proposed are "Gray Screen," "Marine Blue" and "Navee." The surfaces changing in color are the walls, rear metal doors and awnings.

# **Color Change Application**

8 Color photographs that depict the proposed color of the building (Instructions #5)

AKF2 SF Light Industrial, LLC 1395 NW 17<sup>th</sup> Avenue Delray Beach, FL 33445

# Scheme One

The digitized image(s) shown approximate actual paint colors as closely as possible. Colors may vary due to viewing equipment, lighting conditions and printers. The Cover The Earth logo and the Sherwin-Williams logo are trademarks owned or licensed by The Sherwin-Williams Company. © 2019 The Sherwin-Williams Company. CMD 19-03-4986 (11/2019)