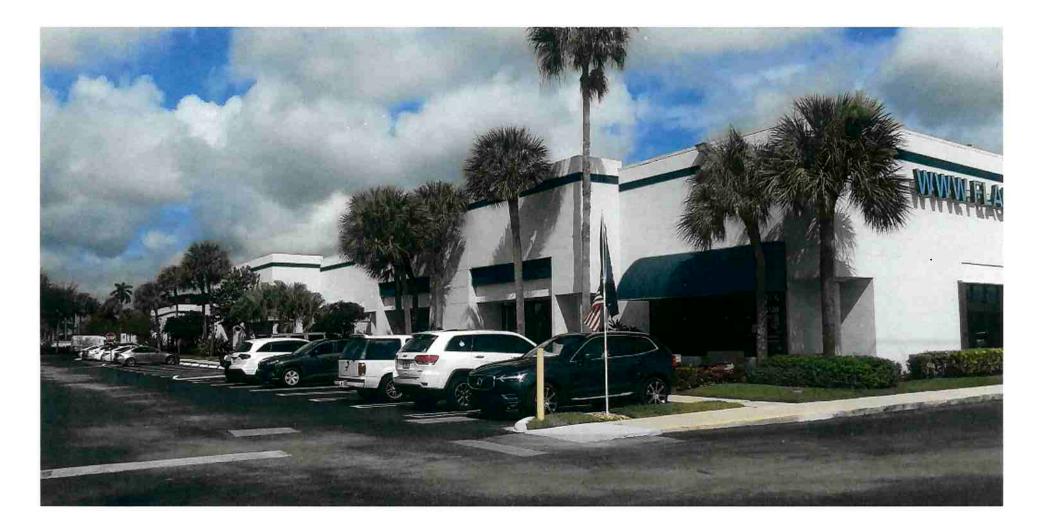

#### **Project Description:**

The subject property is located at 1395 NW 17th Avenue. The subject site is zoned Planned Commerce Center (PCC) with a Future Land Use designation of Commerce (CMR).

The request consists of changing the color of the body of the building to "Gray Screen," the trim to "Navee," and the awnings to "Marine Blue."

### Item before the Board:

The item before the board is a color change to the elevations of the existing building. The colors proposed are "Gray Screen," "Marine Blue" and "Navee." The surfaces changing in color are the walls, rear metal doors and awnings.