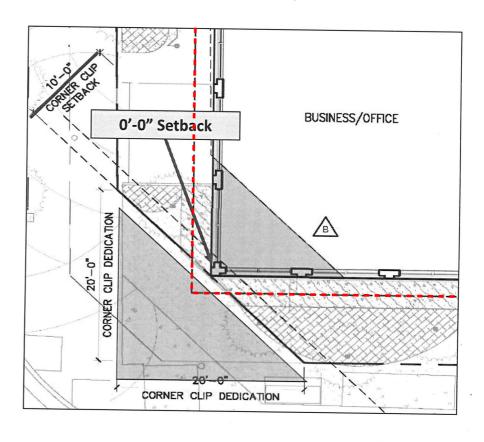

### Approved April 2021

Second Floor:

Relief from the required 10'

Setback/Waiver Request: 0'- 0"

Second Floor concrete overhang was built as approved.