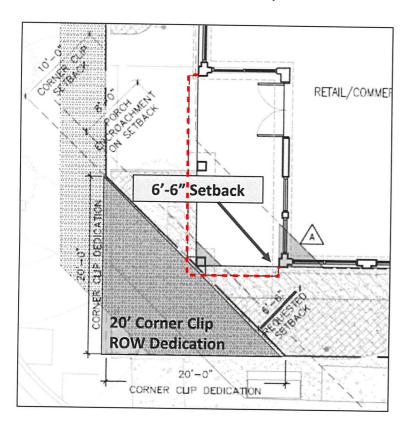

## Approved April 2021

Ground Floor:

Relief from the required 10'. Setback/Waiver Request: 6'- 6".

First Floor concrete overhang was built slightly different from what was approved, as the corner wraps around the corner and intrudes in the Corner Clip ROW Dedication.