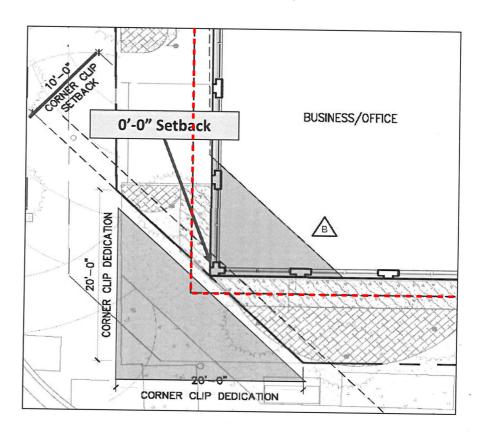

### Approved April 2021

Second Floor:

Relief from the required 10'

Setback/Waiver Request: 0'- 0"

Note: Dotted red line shows approximate location of decorative awnings.