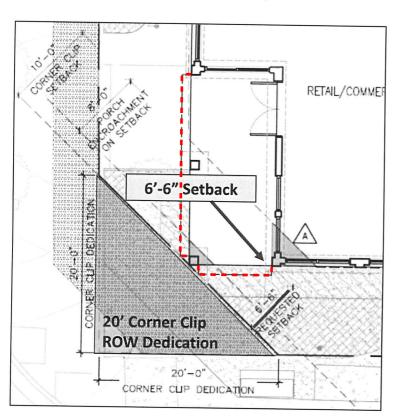

## Approved April 2021

Ground Floor:

Relief from the required 10'. Setback/Waiver Request: 6'- 6".