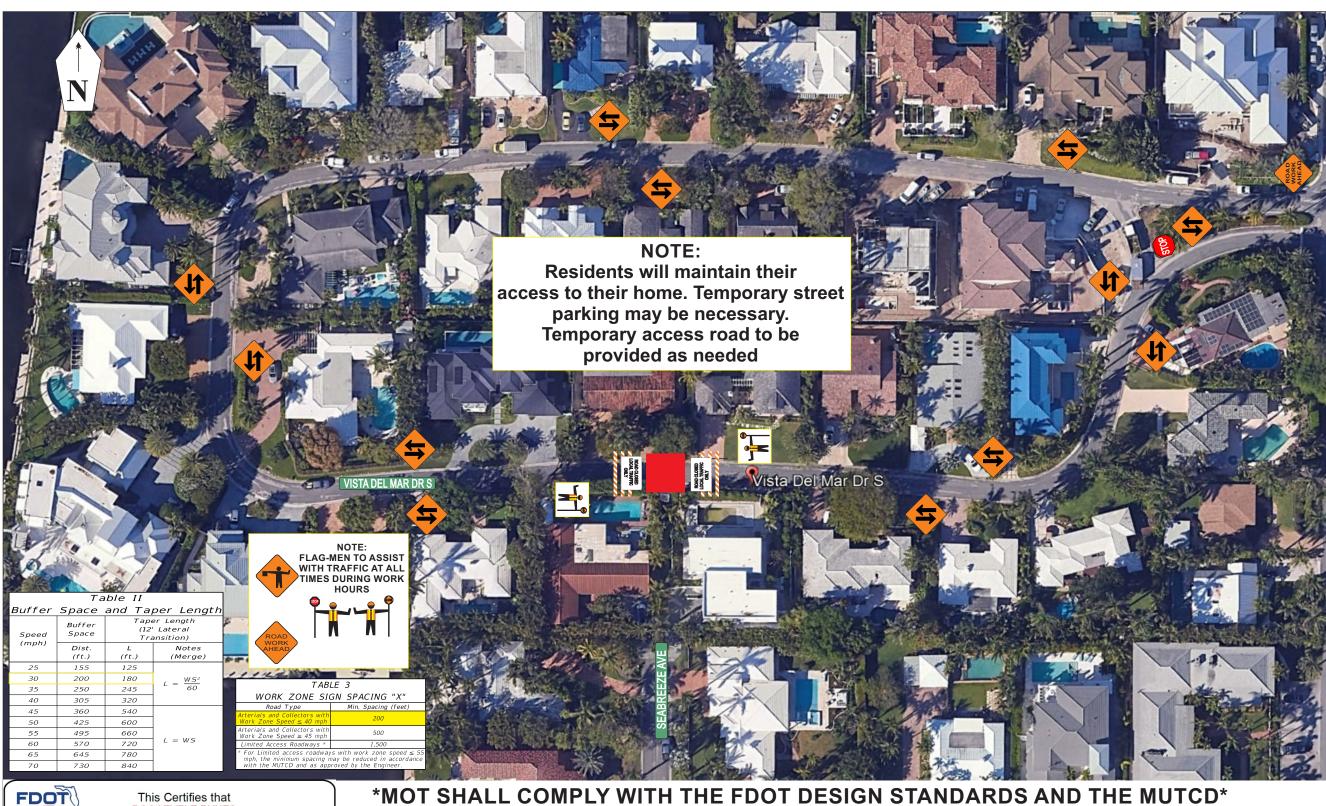

## STANDARD ROAD CLOSURE

Location 1: Vista del Mar Dr S Closure **Duration: 14 Weeks** Proposed Start Date: 07/07/2025

> VISTA DEL MAR DR S **DELRAY, FLA**

NOTE: **CONTRACTOR TO MAINTAIN ROAD CLOSURE EQUIPMENT** AT ALL TIMES DURING WORK HOURS

Roger Mastrapa

**Operations Manager** EMERGENCY CONTACT

3705 Interstate Park Way

West Palm Beach, FL 33404

rmastrapa@acmebarricades. com

954-644-3749 Cell:

OVIDED SOLELY FOR INFORMATIONAL PURPOSES, THE RIZED INTERPRETATION, IMPLEMENTATION AND FICATION BY ACME BARRICADES, LC ONL HE MOT PLAN HAS NOT BEEN PREPARED FOR DISTRIBUTIO OTHER PARTY ACME BARRICADES, I C DOES NOT MAKI FLATED TO THIS MOT PLAN. IN EXCHANGE FOR THE RECEI IFREBY AGREES TO INDEMNIEY DEFEND AND HOLD HARMELES ACME BARRICADES, LC AND ITS EMPLOYEES FROM ANY AND AL LAIMS ARISING FROM THE RECIPIENT'S USE OF THIS ORMATIONAL ONLY MOT PLAN.