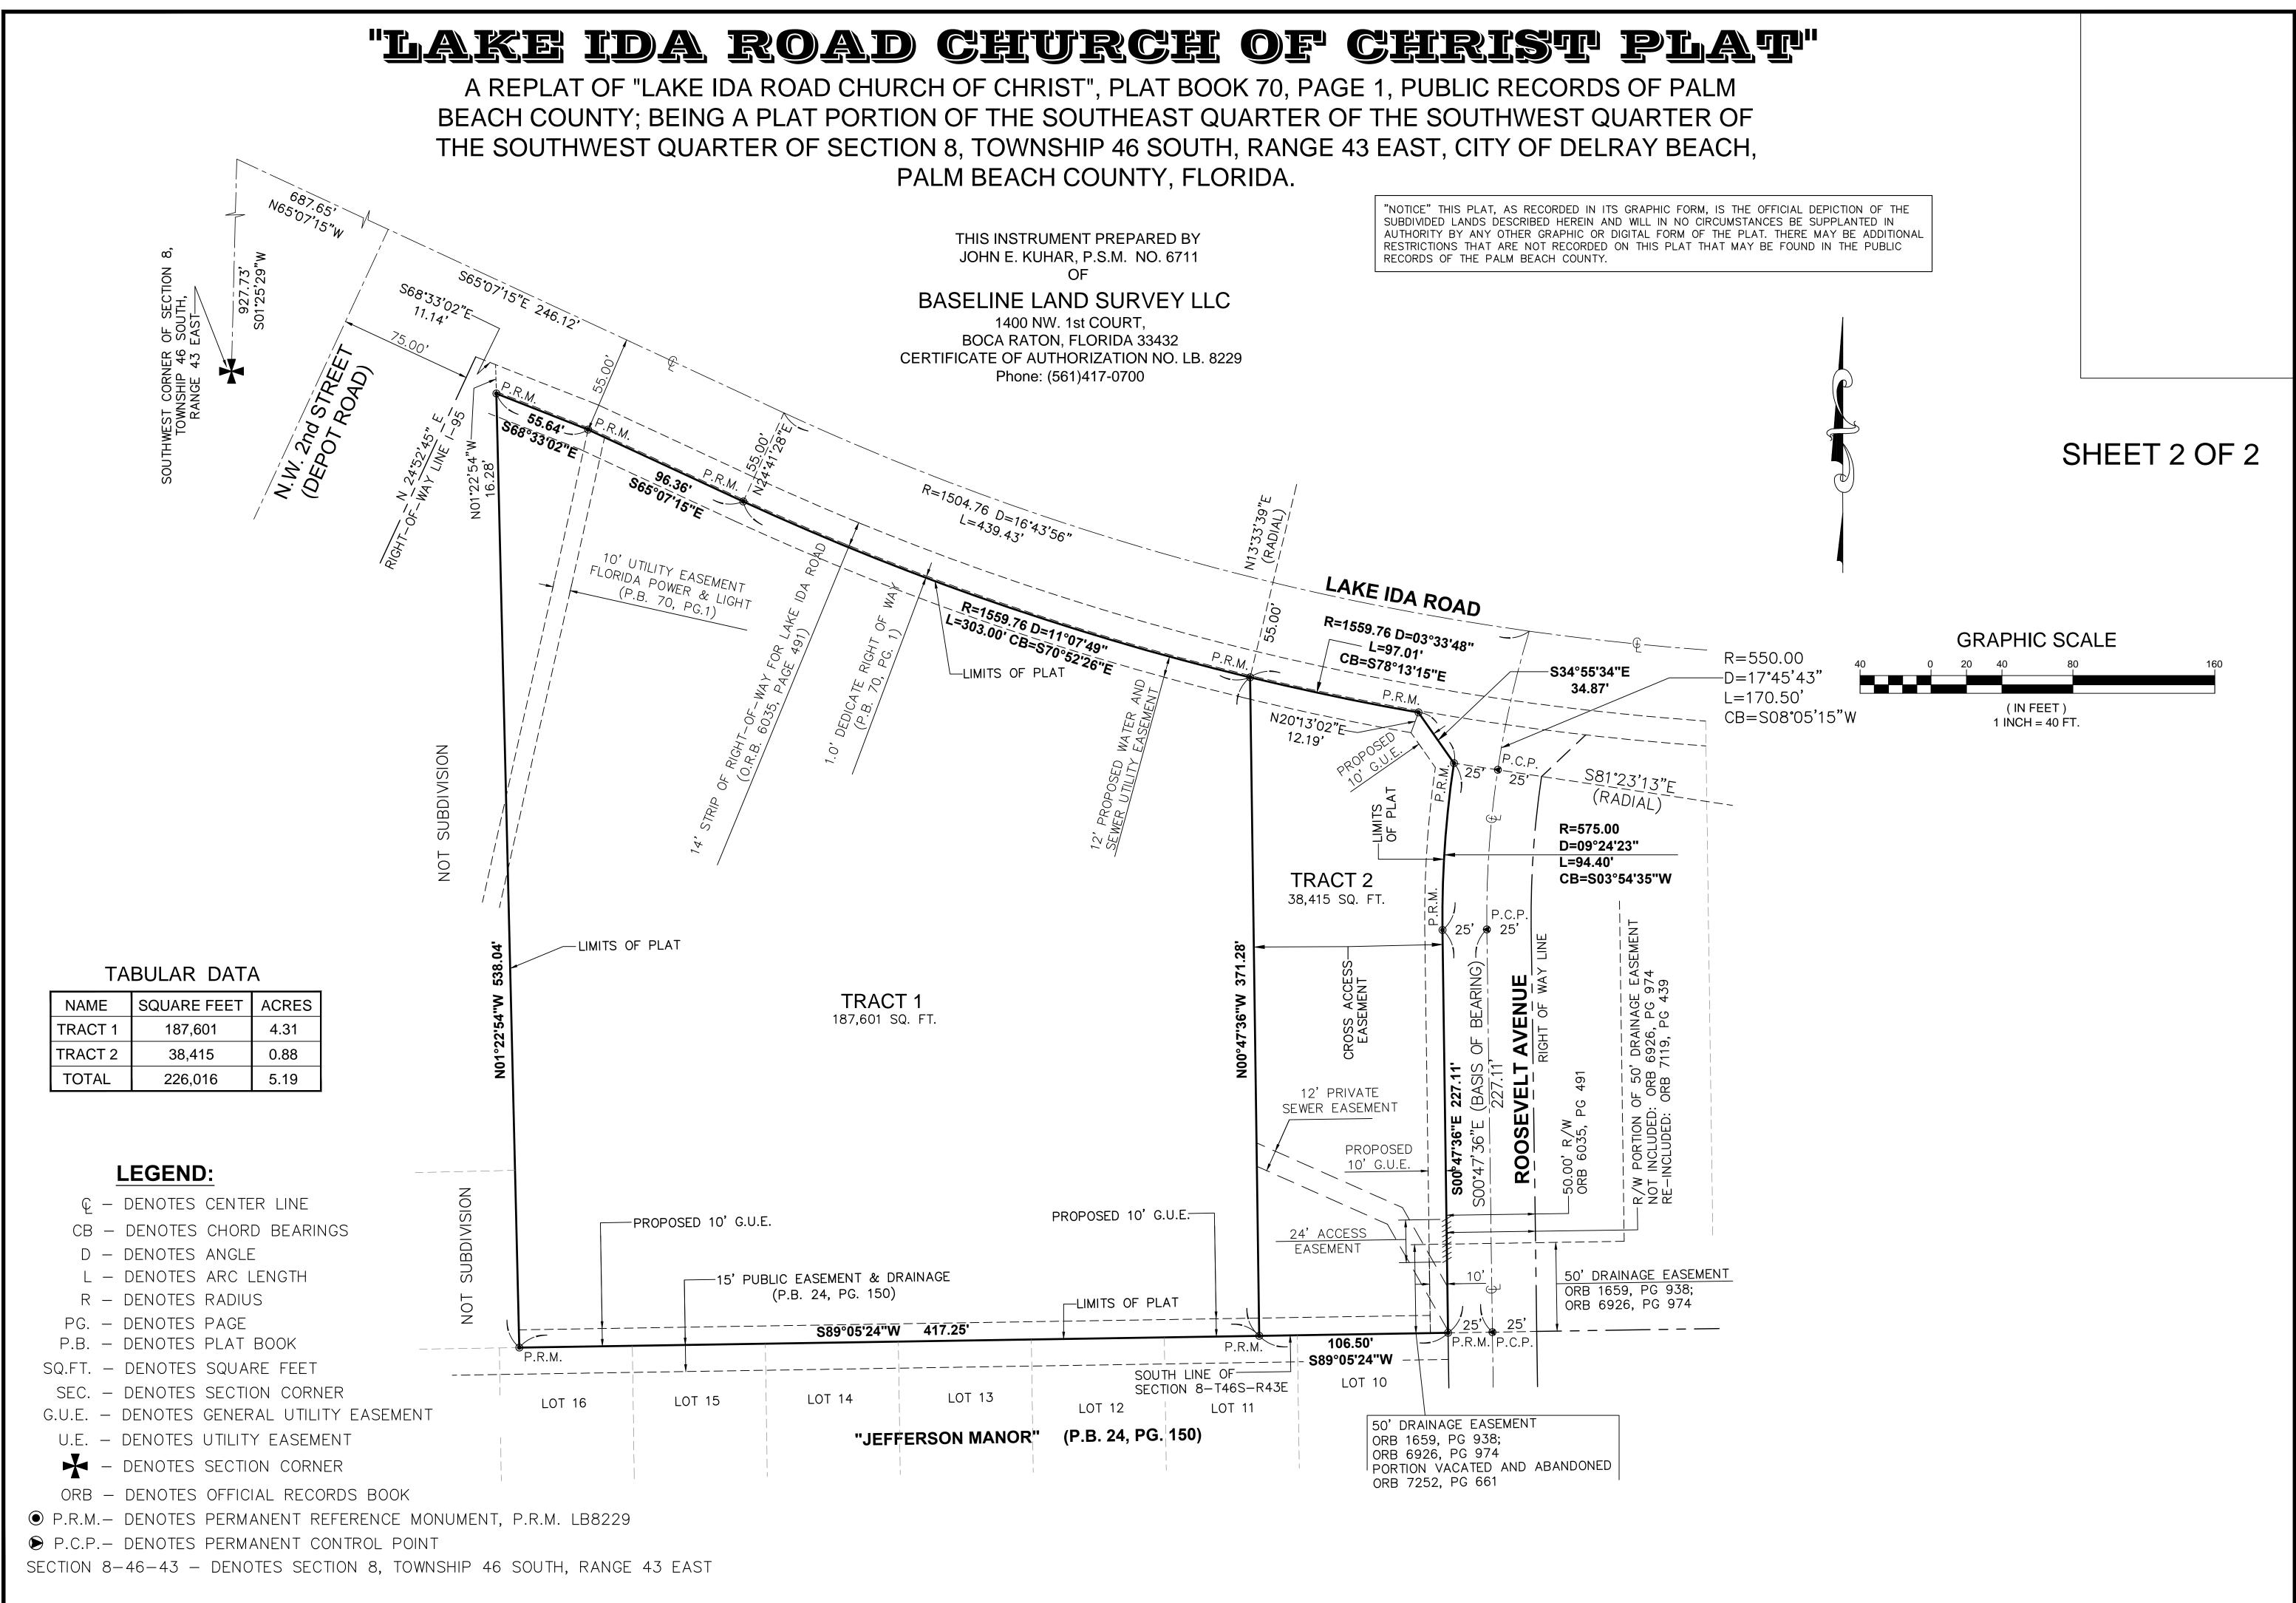

|                                                                                                                                                                                 |                                                                    | LA                                                          | KE                                                                   | ID                                                   | A                                    |                     |
|---------------------------------------------------------------------------------------------------------------------------------------------------------------------------------|--------------------------------------------------------------------|-------------------------------------------------------------|----------------------------------------------------------------------|------------------------------------------------------|--------------------------------------|---------------------|
|                                                                                                                                                                                 |                                                                    |                                                             | A REP<br>BEACH C<br>THE SOU                                          | OUNT                                                 | Y; BEI                               | NC                  |
| "NOTICE" THIS PLAT, AS RECORDED<br>SUBDIVIDED LANDS DESCRIBED HERE<br>AUTHORITY BY ANY OTHER GRAPHIC<br>RESTRICTIONS THAT ARE NOT RECO<br>RECORDS OF THE PALM BEACH COU         | EIN AND WILL IN N<br>C OR DIGITAL FORM<br>ORDED ON THIS PL/        | IO CIRCUMSTANC                                              | ES BE SUPPLANTE                                                      | D IN<br>DDITIONAL                                    |                                      |                     |
| DEDICATION :                                                                                                                                                                    |                                                                    |                                                             |                                                                      |                                                      |                                      |                     |
| KNOW ALL MEN BY THESE PRES<br>NOT-FOR-PROFIT CORPORATION<br>OF CHRIST PLAT", BEING A REF<br>AS RECORDED IN PLAT BOOK 7<br>BEACH, PALM BEACH COUNTY,                             | N, THE OWNER<br>PLAT OF LAKE<br>70, PAGE 1, OF                     | OF THE LAND<br>IDA ROAD CHI<br>THE PUBLIC                   | SHOWN ON THI<br>URCH OF CHRIS<br>RECORDS OF P/                       | S PLAT OF<br>T, ACCORDIN<br>ALM BEACH                | "LAKE IDA<br>IG TO THE<br>COUNTY, (  | RO.                 |
| THAT PORTION OF THE SOUTHE<br>SOUTHWEST QUARTER (SW 1/4)<br>SOUTH RIGHT-OF-WAY LINE OF<br>SHOWN ON THE PALM BEACH O<br>AND LYING WEST OF THE WEST<br>BOOK 6035, PAGE 491 OF THE | ) OF SECTION &<br>F LAKE IDA ROA<br>COUNTY ENGINE<br>F RIGHT-OF-WA | 3, TOWNSHIP<br>AD AS RECORI<br>ERING DEPART<br>Y LINE OF RC | 46 SOUTH, RANG<br>DED IN OFFICIAL<br>MENT RIGHT—OF<br>DOSEVELT AVENU | GE 43 EAST<br>RECORD BO<br>F-WAY, ACQ<br>JE AS RECOI | THAT LIES<br>DOK 6035,<br>UISITION M | S SC<br>, PA<br>1AP |
| LYING IN SECTION 8, TOWNSHIP<br>FLORIDA.                                                                                                                                        | '46 SOUTH, RA                                                      | NGE 43 EAST                                                 | F, CITY OF DELR                                                      | AY BEACH,                                            | PALM BEA                             | ΥСΗ                 |
| CONTAINING 226,016 SQUARE F<br>HAVE CAUSED SAID LANDS TO<br>OF CHRIST PLAT AND FURTHER                                                                                          | BE SURVEYED A                                                      | AND PLATTED                                                 |                                                                      | EON AS LAF                                           | ke ida ro                            | AD                  |
| TRACTS "1" AND "2" ARE HERE<br>DEVELOPMENT REGULATIONS OF                                                                                                                       |                                                                    |                                                             |                                                                      |                                                      |                                      |                     |
| ALONG WITH THE FOLLOWING EA                                                                                                                                                     | ASEMENTS:                                                          |                                                             |                                                                      |                                                      |                                      |                     |
| GENERAL UTILITY EASEMENTS<br>GENERAL UTILITY (G.U.) EASEME<br>TO, STORM DRAINAGE, ELECTRIC<br>HOWEVER, NO SUCH CONSTRUCT<br>INTERFERE WITH THE FACILITY A                       | C POWER, GAS                                                       | SERVICE, TELE<br>TION, AND OP                               | EPHONE LINES, A                                                      | AND CABLE<br>BLE TELEVIS                             | TELEVISION<br>ION SERVIO             | N; PI<br>CES        |
| CROSS ACCESS EASEMENT<br>A CROSS ACCESS EASEMENT FO<br>SUCCESSORS AND ASSIGNS OF                                                                                                |                                                                    | D EGRESS OV                                                 | ER TRACT 2 IS                                                        | HEREBY GRA                                           | ANTED TO                             | THE                 |
| WATER AND SEWER EASEMENTS<br>ALL WATER AND SEWER EASEME<br>OF ACCESS, CONSTRUCTION, MA                                                                                          |                                                                    |                                                             |                                                                      |                                                      |                                      |                     |
| PRIVATE SEWER EASEMENT<br>A PERPETUAL SANITARY SEWER<br>ASSIGNS, THE MAINTENANCE OF<br>SUCCESSORS, AND/OR ITS ASSI<br>FLORIDA.                                                  | WHICH AT ALL                                                       | TIMES SHALL                                                 | REMAIN WITH                                                          | THE OWNERS                                           | OF TRAC                              | Τ1,                 |
| IN WITNESS WHEREOF, THE ABO<br>PRESIDENT AND ITS CORPORATE<br>DIRECTORS THIS DAY O                                                                                              | E SEAL TO BE A                                                     | AFFIXED HERE                                                | to by and with                                                       |                                                      |                                      |                     |
|                                                                                                                                                                                 |                                                                    |                                                             | CHRIST AT 125<br>DA NOT-FOR-PF                                       |                                                      |                                      | •                   |
| WITNESS:<br>PRINT NAME:                                                                                                                                                         |                                                                    | BY:<br>PRINT<br>TITLE:                                      | NAME:                                                                |                                                      |                                      |                     |
| WITNESS:<br>PRINT NAME:                                                                                                                                                         |                                                                    |                                                             |                                                                      |                                                      |                                      |                     |
| ACKNOWLEDGEMEN                                                                                                                                                                  | т                                                                  |                                                             |                                                                      |                                                      |                                      |                     |
| STATE OF FLORIDA )<br>COUNTY OF PALM BEACH )                                                                                                                                    |                                                                    |                                                             |                                                                      |                                                      |                                      |                     |
| THE FOREGOING INSTRUMENT V<br>OR ONLINE NOTARIZATION,<br>AS OF CHURCH<br>OF THE CORPORATION, WHO                                                                                | , THIS DA<br>OF CHRIST AT                                          | AY OF<br>125 SW 15TH                                        | , 20, B<br>Avenue inc, A                                             | Y:<br>A CORPORAT                                     | ION, ON B                            | BEHA                |
| IDENTIFICATION.                                                                                                                                                                 |                                                                    |                                                             | 0.,0                                                                 |                                                      |                                      |                     |
| MY COMMISSION EXPIRES:                                                                                                                                                          |                                                                    |                                                             |                                                                      |                                                      |                                      |                     |

# road church of christ

IDA ROAD CHURCH OF CHRIST", PLAT BOOK 70, PAGE 1, PUBLIC RECO G A PLAT PORTION OF THE SOUTHEAST QUARTER OF THE SOUTHWES RTER OF SECTION 8, TOWNSHIP 46 SOUTH, RANGE 43 EAST, CITY OF PALM BEACH COUNTY, FLORIDA.

FLORIDA AD CHURCH AT THEREOF, OF DELRAY

THE OUTH OF THE AGE 491, AS NO. 90502, CIAL RECORD

COUNTY,

CHURCH

LAND

NOT LIMITED ROVIDED SHALL LITY.

OWNERS, AND

OR THE PURPOSE

RS, AND/OR ITS AY BEACH,

ED BY ITS BOARD OF

CE

PORTION OF SECTIONS 8, TOWNSHIP 46 SOUTH, RANGE 43 EAST, PALM BEACH COUNTY, FLORIDA.

### SURVEYOR & MAPPER'S NOTES:

- 1. IN THOSE CASES WHERE EASEMENTS OF DIFFERENT TYPES CROSS OR OTHERWISE COINCIDE, DRAINAGE EASEMENTS SHALL HAVE FIRST PRIORITY, UTILITY EASEMENTS SHALL HAVE SECOND PRIORITY, ACCESS EASEMENTS SHALL HAVE THIRD PRIORITY, AND ALL OTHERS EASEMENTS SHALL BE SUBORDINATE TO THESE WITH THEIR PRIORITIES BEING DETERMINED BY USE RIGHTS GRANTED.
- 2. BUILDING SETBACK LINES SHALL BE AS REQUIRED BY CURRENT DELRAY BEACH CITY ZONING REGULATIONS.
- 3. THERE SHALL BE NO TREES OR SHRUBS PLACED ON UTILITY EASEMENTS WHICH ARE PROVIDED FOR WATER AND SEWER USE OR UPON DRAINAGE EASEMENTS. LANDSCAPING ON OTHER UTILITY EASEMENTS SHALL BE ALLOWED ONLY AFTER CONSENT OF ALL THE UTILITY COMPANIES OCCUPYING SAME.
- 4. THERE MAY BE ADDITIONAL RESTRICTIONS THAT ARE NOT RECORDED ON THIS PLAT THAT MAY BE FOUND IN THE PUBLIC RECORDS OF PALM BEACH COUNTY, FLORIDA.
- 5. THE CITY OF DELRAY BEACH IS HEREBY GRANTED THE RIGHT OF ACCESS FOR EMERGENCY AND MAINTENANCE PURPOSES OVER THE LANDS WITHIN THIS PLAT.
- 6. ALL RECORDING REFERENCES ARE RECORDED IN THE PUBLIC RECORDS OF PALM BEACH COUNTY, FLORIDA.
- 7. BEARINGS SHOWN HEREON ARE RELATIVE TO THE CENTERLINE OF ROOSEVELT AVENUE, SAID LINE BEARING S 00°47'36" E.
- 8. THERE SHALL BE NO BUILDINGS OR ANY KIND OF CONSTRUCTION PLACED ON WATER, SEWER OR DRAINAGE EASEMENTS. NO STRUCTURES SHALL BE PLACED WITHIN A HORIZONTAL DISTANCE OF 10 FEET FROM ANY EXISTING OR PROPOSED CITY OF DELRAY BEACH MAINTAINED WATER, SEWER OR DRAINAGE FACILITIES. CONSTRUCTION OR LANDSCAPING UPON MAINTENANCE OR MAINTENANCE ACCESS EASEMENTS MUST BE IN CONFORMANCE WITH ALL BUILDING AND ZONING CODES AND/OR ORDINANCES OF THE CITY OF DELRAY BEACH.