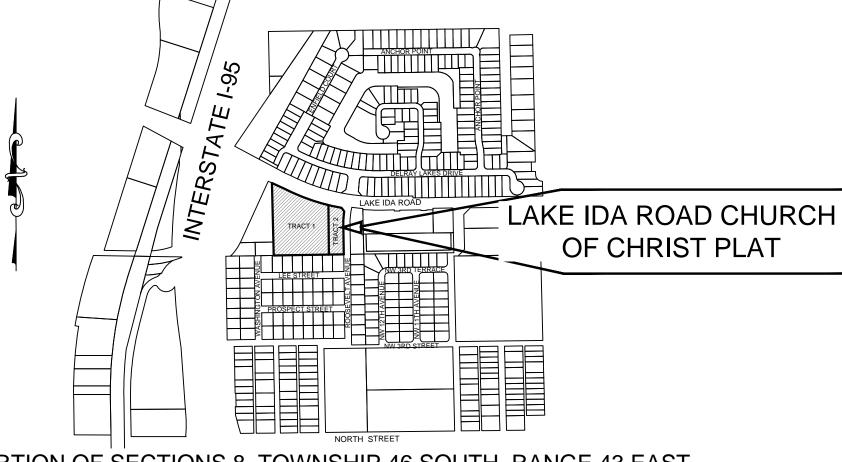

|                                                             |                                                                      |                                                      |                                      |                     |

(seal)

NOTARY PUBLIC, STATE OF FLORIDA

# road church of christ

IDA ROAD CHURCH OF CHRIST", PLAT BOOK 70, PAGE 1, PUBLIC RECO G A PLAT PORTION OF THE SOUTHEAST QUARTER OF THE SOUTHWES RTER OF SECTION 8, TOWNSHIP 46 SOUTH, RANGE 43 EAST, CITY OF PALM BEACH COUNTY, FLORIDA.

FLORIDA AD CHURCH AT THEREOF, OF DELRAY

THE OUTH OF THE AGE 491, AS NO. 90502, CIAL RECORD

COUNTY,

CHURCH

LAND

NOT LIMITED ROVIDED SHALL LITY.

OWNERS, AND

OR THE PURPOSE

RS, AND/OR ITS AY BEACH,

ED BY ITS BOARD OF

CE



PORTION OF SECTIONS 8, TOWNSHIP 46 SOUTH, RANGE 43 EAST, PALM BEACH COUNTY, FLORIDA.

## LOCATION MAP NOT TO SCALE

### SURVEYOR & MAPPER'S NOTES:

- 1. IN THOSE CASES WHERE EASEMENTS OF DIFFERENT TYPES CROSS OR OTHERWISE COINCIDE, DRAINAGE EASEMENTS SHALL HAVE FIRST PRIORITY, UTILITY EASEMENTS SHALL HAVE SECOND PRIORITY, ACCESS EASEMENTS SHALL HAVE THIRD PRIORITY, AND ALL OTHERS EASEMENTS SHALL BE SUBORDINATE TO THESE WITH THEIR PRIORITIES BEING DETERMINED BY USE RIGHTS GRANTED.
- 2. BUILDING SETBACK LINES SHALL BE AS REQUIRED BY CURRENT DELRAY BEACH CITY ZONING REGULATIONS.
- 3. THERE SHALL BE NO TREES OR SHRUBS PLACED ON UTILITY EASEMENTS WHICH ARE PROVIDED FOR WATER AND SEWER USE OR UPON DRAINAGE EASEMENTS. LANDSCAPING ON OTHER UTILITY EASEMENTS SHALL BE ALLOWED ONLY AFTER CONSENT OF