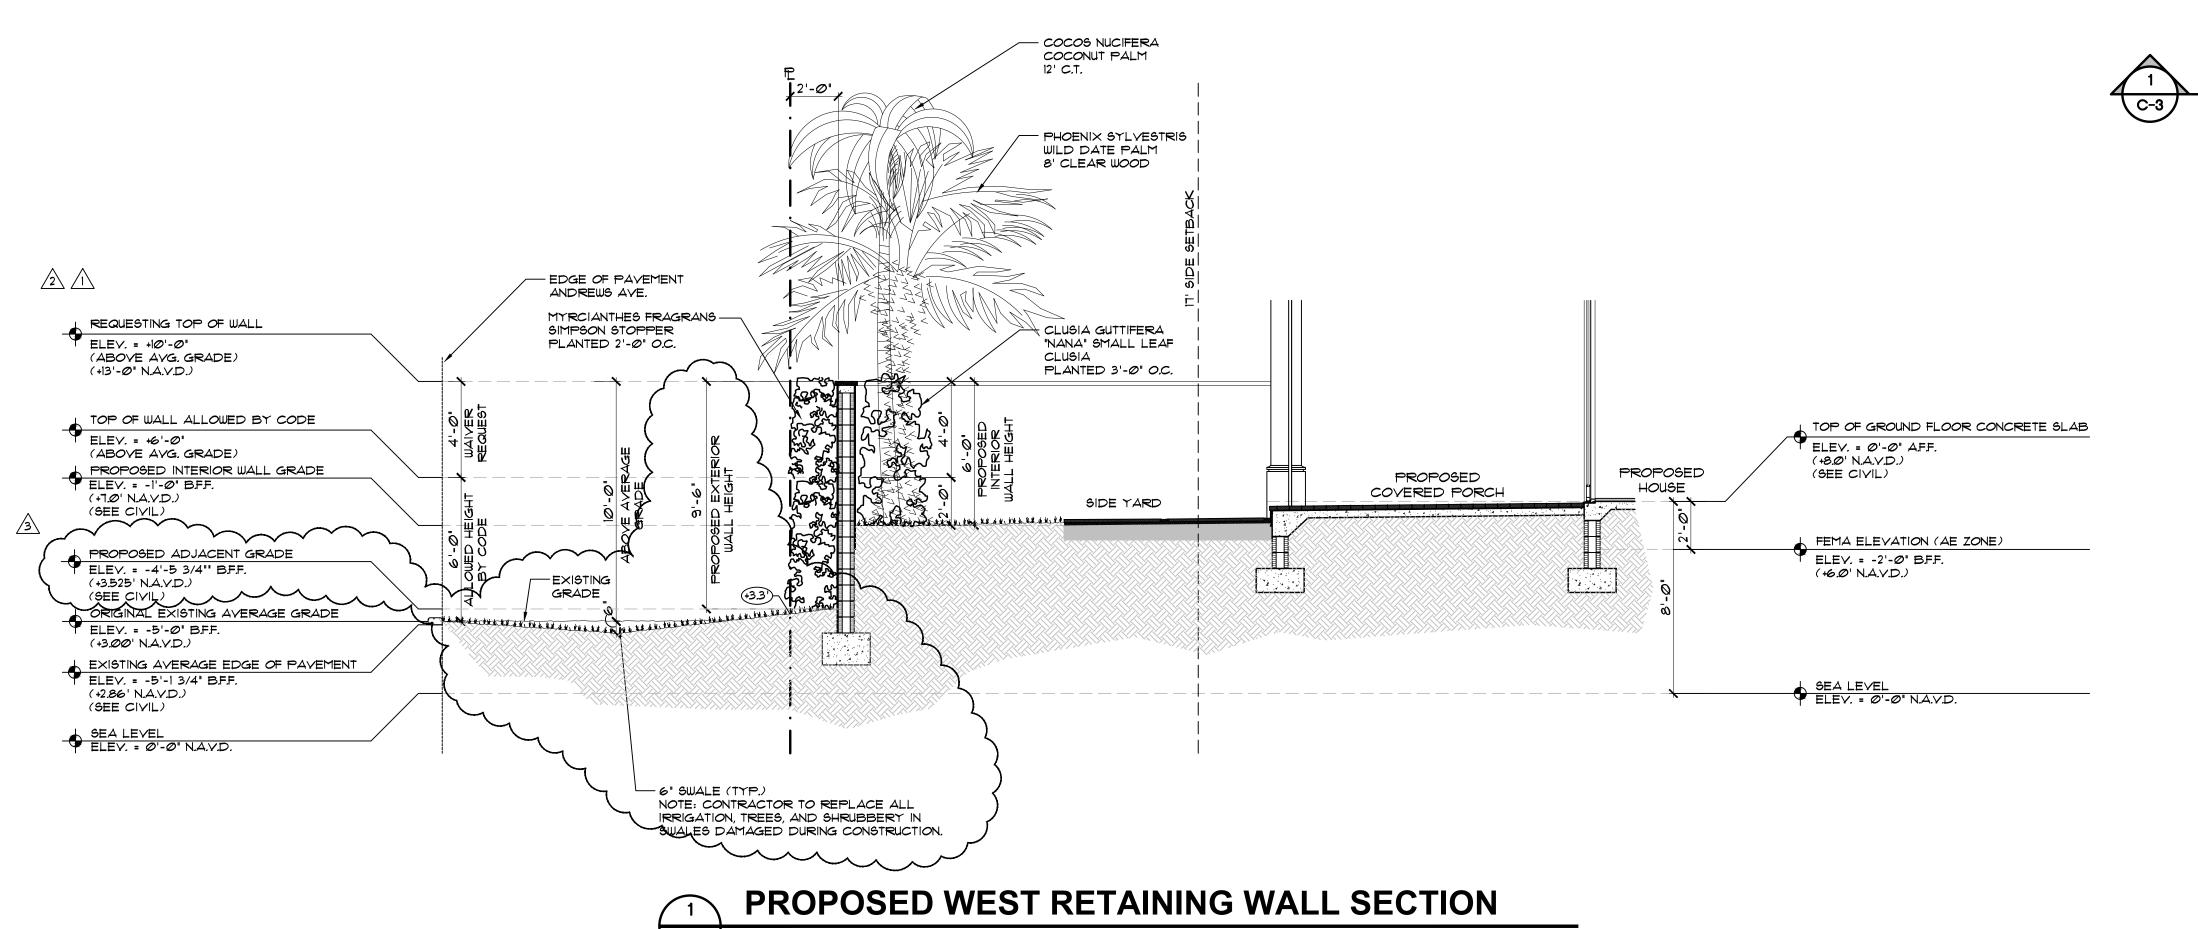

Ave

Naterway L

EAST VIEW

- 4. All area calculations are approx.  $\breve{0}$

PROPOSED WALL HEIGHT WOULD-BE 7'-2" EXTERIOR - GIVING THE INTERIOR SIDE A HEIGHT OF 6'-0".

CITY OF DELRAY CODE OF A MAXIMUM OF 6'-0" HEIGHT ABOVE THE AVERAGE NATURAL GRADE OUTSIDE OF THE PROPERTY.