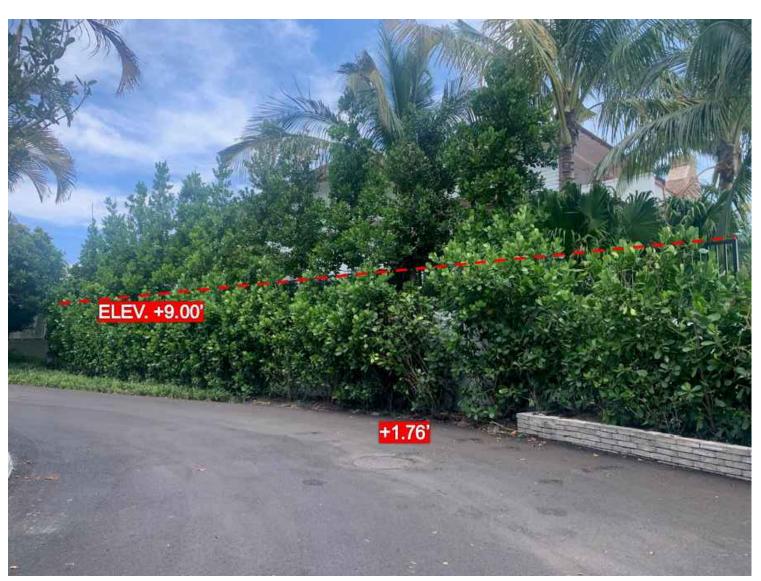

Ave

Naterway L

EAST VIEW

- 4. All area calculations are approx.  $\breve{0}$

PROPOSED WALL HEIGHT WOULD-BE 7'-2" EXTERIOR - GIVING THE INTERIOR SIDE A HEIGHT OF 6'-0".

CITY OF DELRAY CODE OF A MAXIMUM OF 6'-0" HEIGHT ABOVE THE AVERAGE NATURAL GRADE OUTSIDE OF THE PROPERTY.