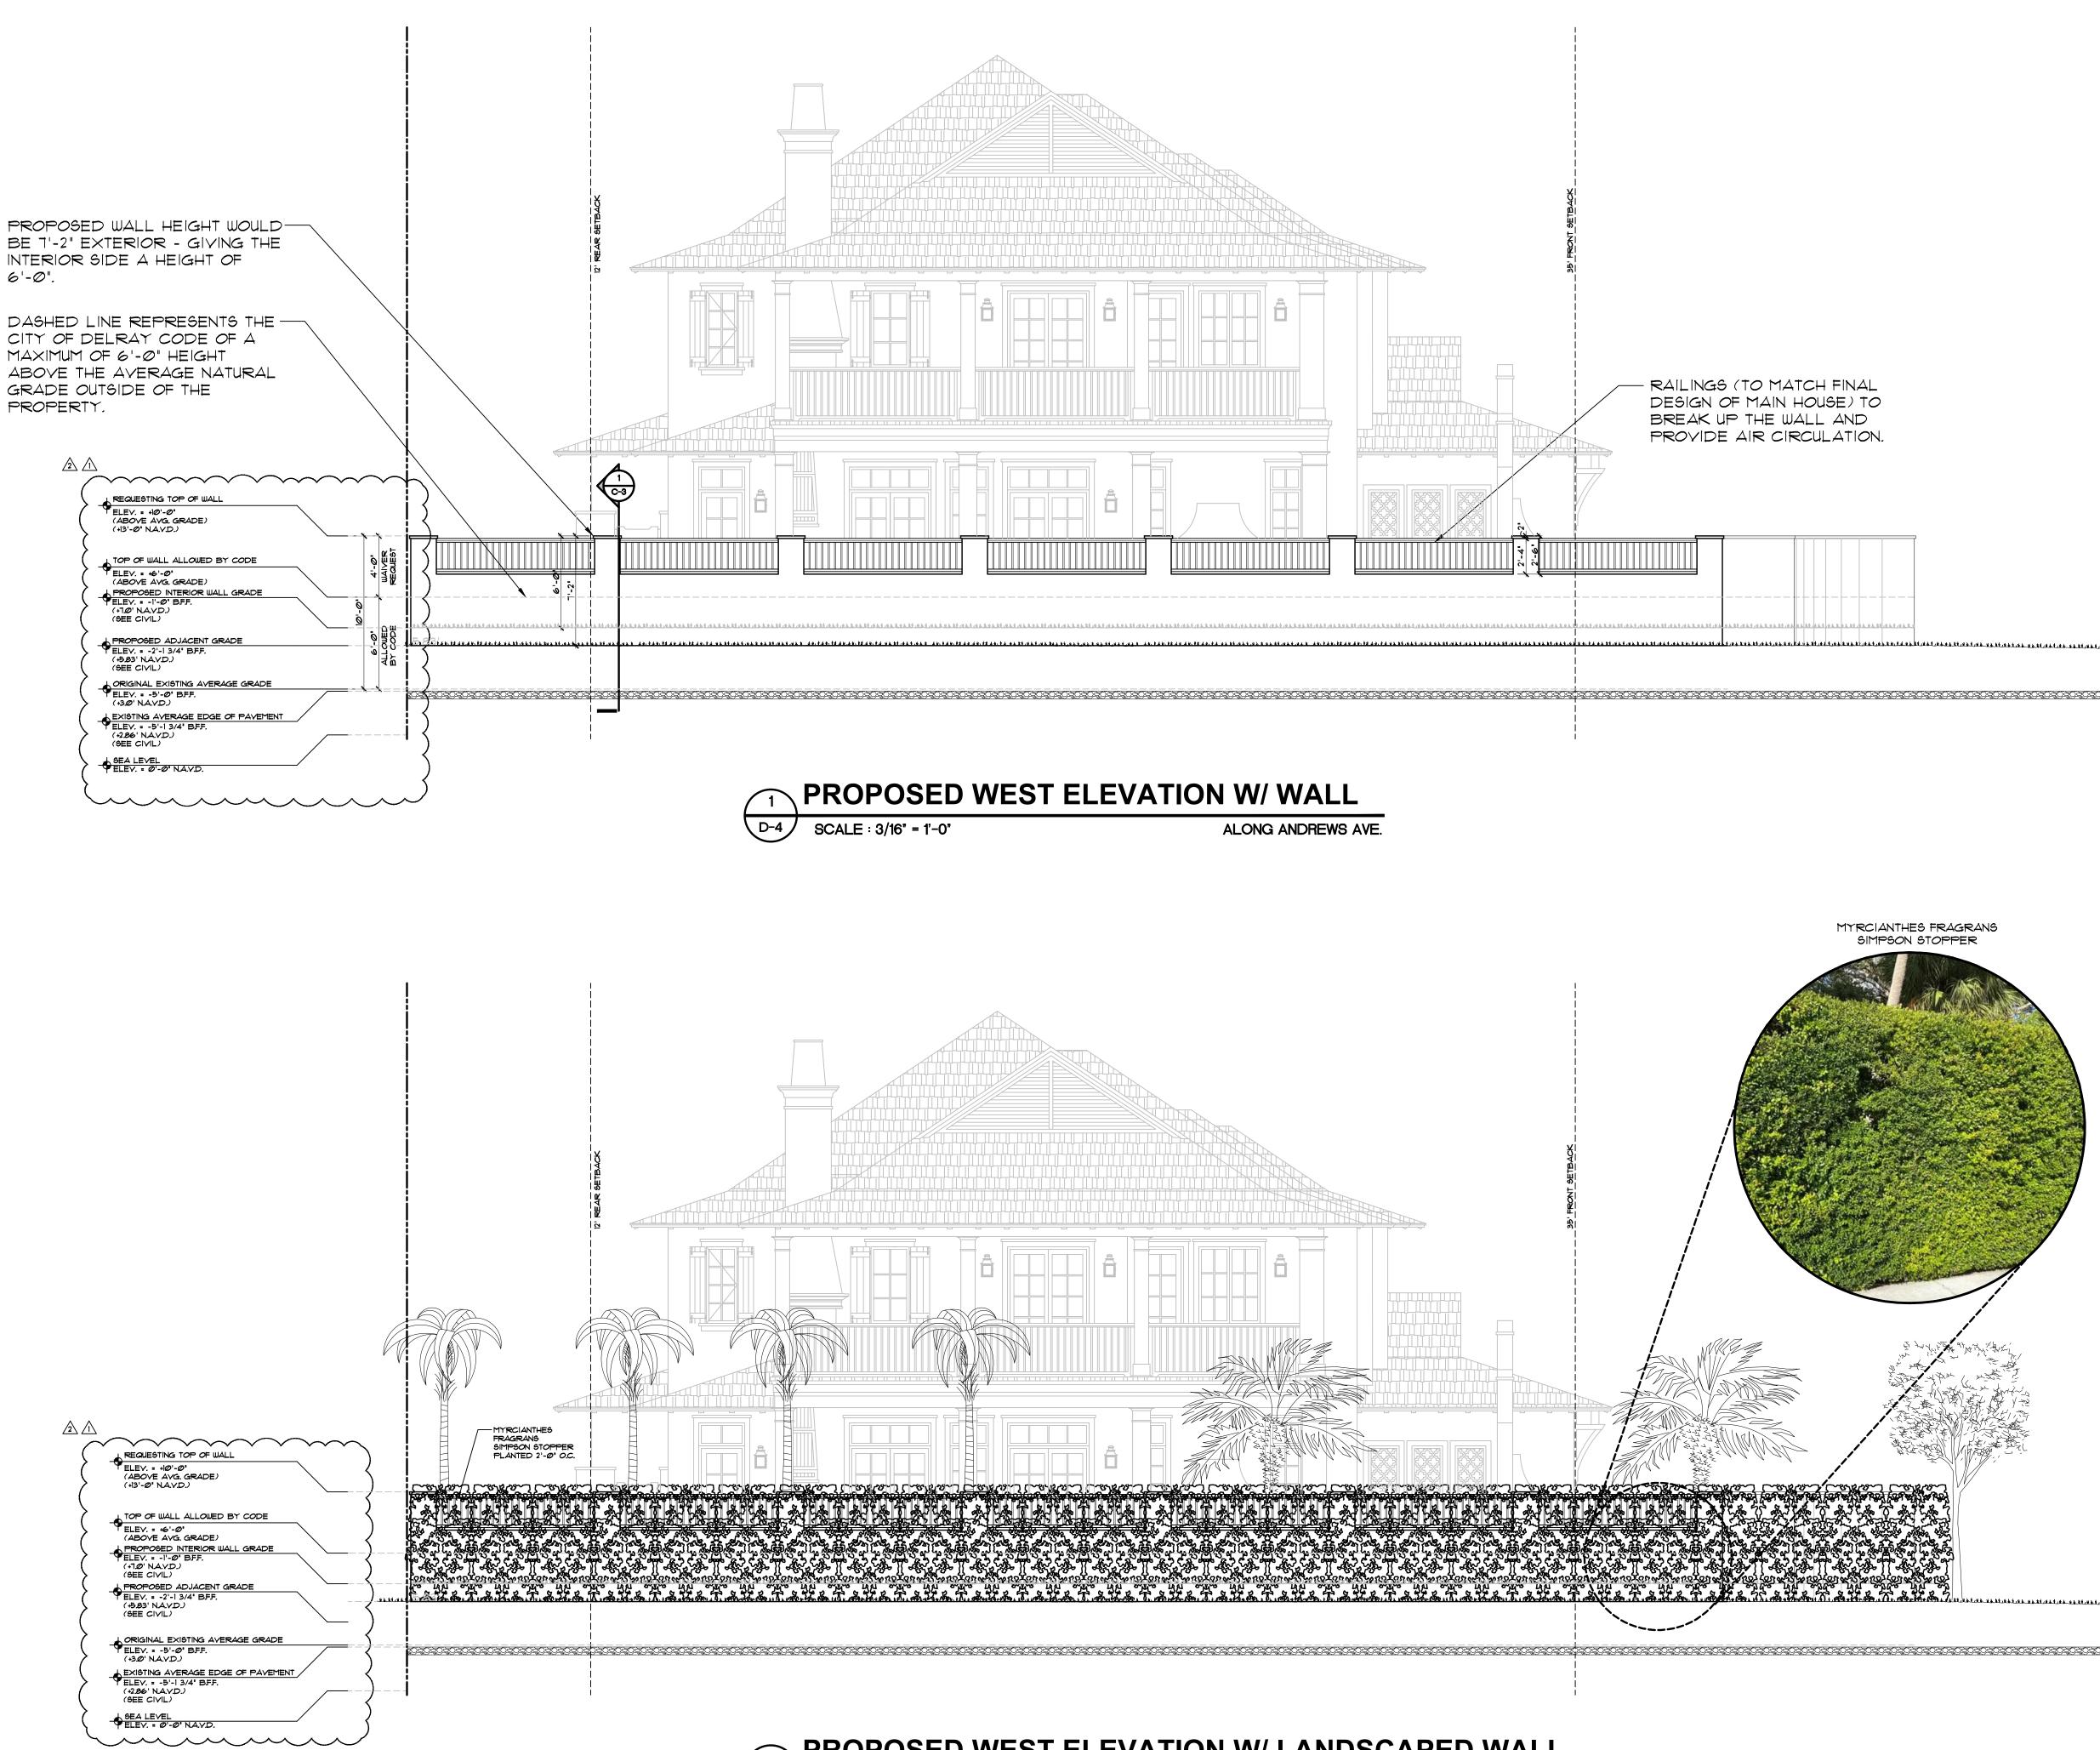

Ave

Naterway L

EAST VIEW

- 4. All area calculations are approx.  $\breve{0}$

PROPOSED WALL HEIGHT WOULD-BE 7'-2" EXTERIOR - GIVING THE INTERIOR SIDE A HEIGHT OF 6'-0".

CITY OF DELRAY CODE OF A MAXIMUM OF 6'-0" HEIGHT ABOVE THE AVERAGE NATURAL GRADE OUTSIDE OF THE PROPERTY.

D-4/

1045 East Atlantic Ave. Suite 303 Delray Beach, Florida 33483 TEL: 561-276-6011 FAX: 561-276-6129 ISSUED FOR BIDS PERMIT CONSTRUCTION PROJECT TITLE SINGLE FAMILY RESIDENCE **319 ANDREWS AVE** DELRAY BEACH, FL REVISIONS A REVISED 08-20-24 AS PER CITY OF DELRAY BEACH TAC COMMENTS: I. GRADES REVISED. REVISED 09-26-24 AS PER CITY OF DELRAY BEACH TAC COMMENTS: I. UPDATED GRADE ELEVATIONS TO MATCH CIVIL. FILE NUMBER 404A\_EXHIBIT\_D DRAWING TITLE EXHIBIT 'D' PROPOSED

WEST WALL **ELEVATIONS** DRAWN BY 05.22.24 GE/AC JOB NUMBER 20220404 DRAWING NUMBER **D-4** 

DATE

architect, planner and designer

SCALE : 3/16" = 1'-0"

ALONG LAING ST.

| ARCHITECTURE INC, 15 PROHIBITE                   |                                                                                             |
|--------------------------------------------------|---------------------------------------------------------------------------------------------|
| ARCHITECTURE                                     | architect, planner and<br>designer<br>1045 East Atlantic Ave. Suite 303                     |
| Ш<br>U                                           | Delray Beach, Florida 33483<br>TEL: 561-276-6011<br>FAX: 561-276-6129<br>ISSUED FOR<br>BIDS |
| THOUT THE WRITTEN PERMISSION OF                  | PERMIT<br>CONSTRUCTION                                                                      |
| THIS DOCUMENT WITHOUT 1                          |                                                                                             |
| USE OF                                           | PROJECT TITLE                                                                               |
| POSSESSION, REPRODUCTION OR OTHER                | SINGLE<br>FAMILY<br>RESIDENCE                                                               |
| SERVED AND ANY POSSESSIC                         | <b>319 ANDREWS AVE BELRAY BEACH, FL</b> REVISIONS                                           |
| ARCHITECTURE INC. ALL RIGHTS ARE RESER           | I. UPDATED GRADE ELEVATIONS TO MATCH<br>CIVIL.                                              |
| PROPERTY OF GE ARCHITECTI                        | FILE NUMBER<br>404A_EXHIBIT_E<br>DRAWING TITLE<br>EXHIBIT 'E'<br>PROPOSED<br>SOUTH WALL     |
| 9/27/2024 12:18:00 PM<br>THIS DOCUMENT IS THE PR | ELEVATIONS DATE 05.22.24 DRAWN BY GE/AC JOB NUMBER 20220404 DRAWING NUMBER                  |
| 9/27/202.<br>THIS D                              | <b>E-5</b>                                                                                  |