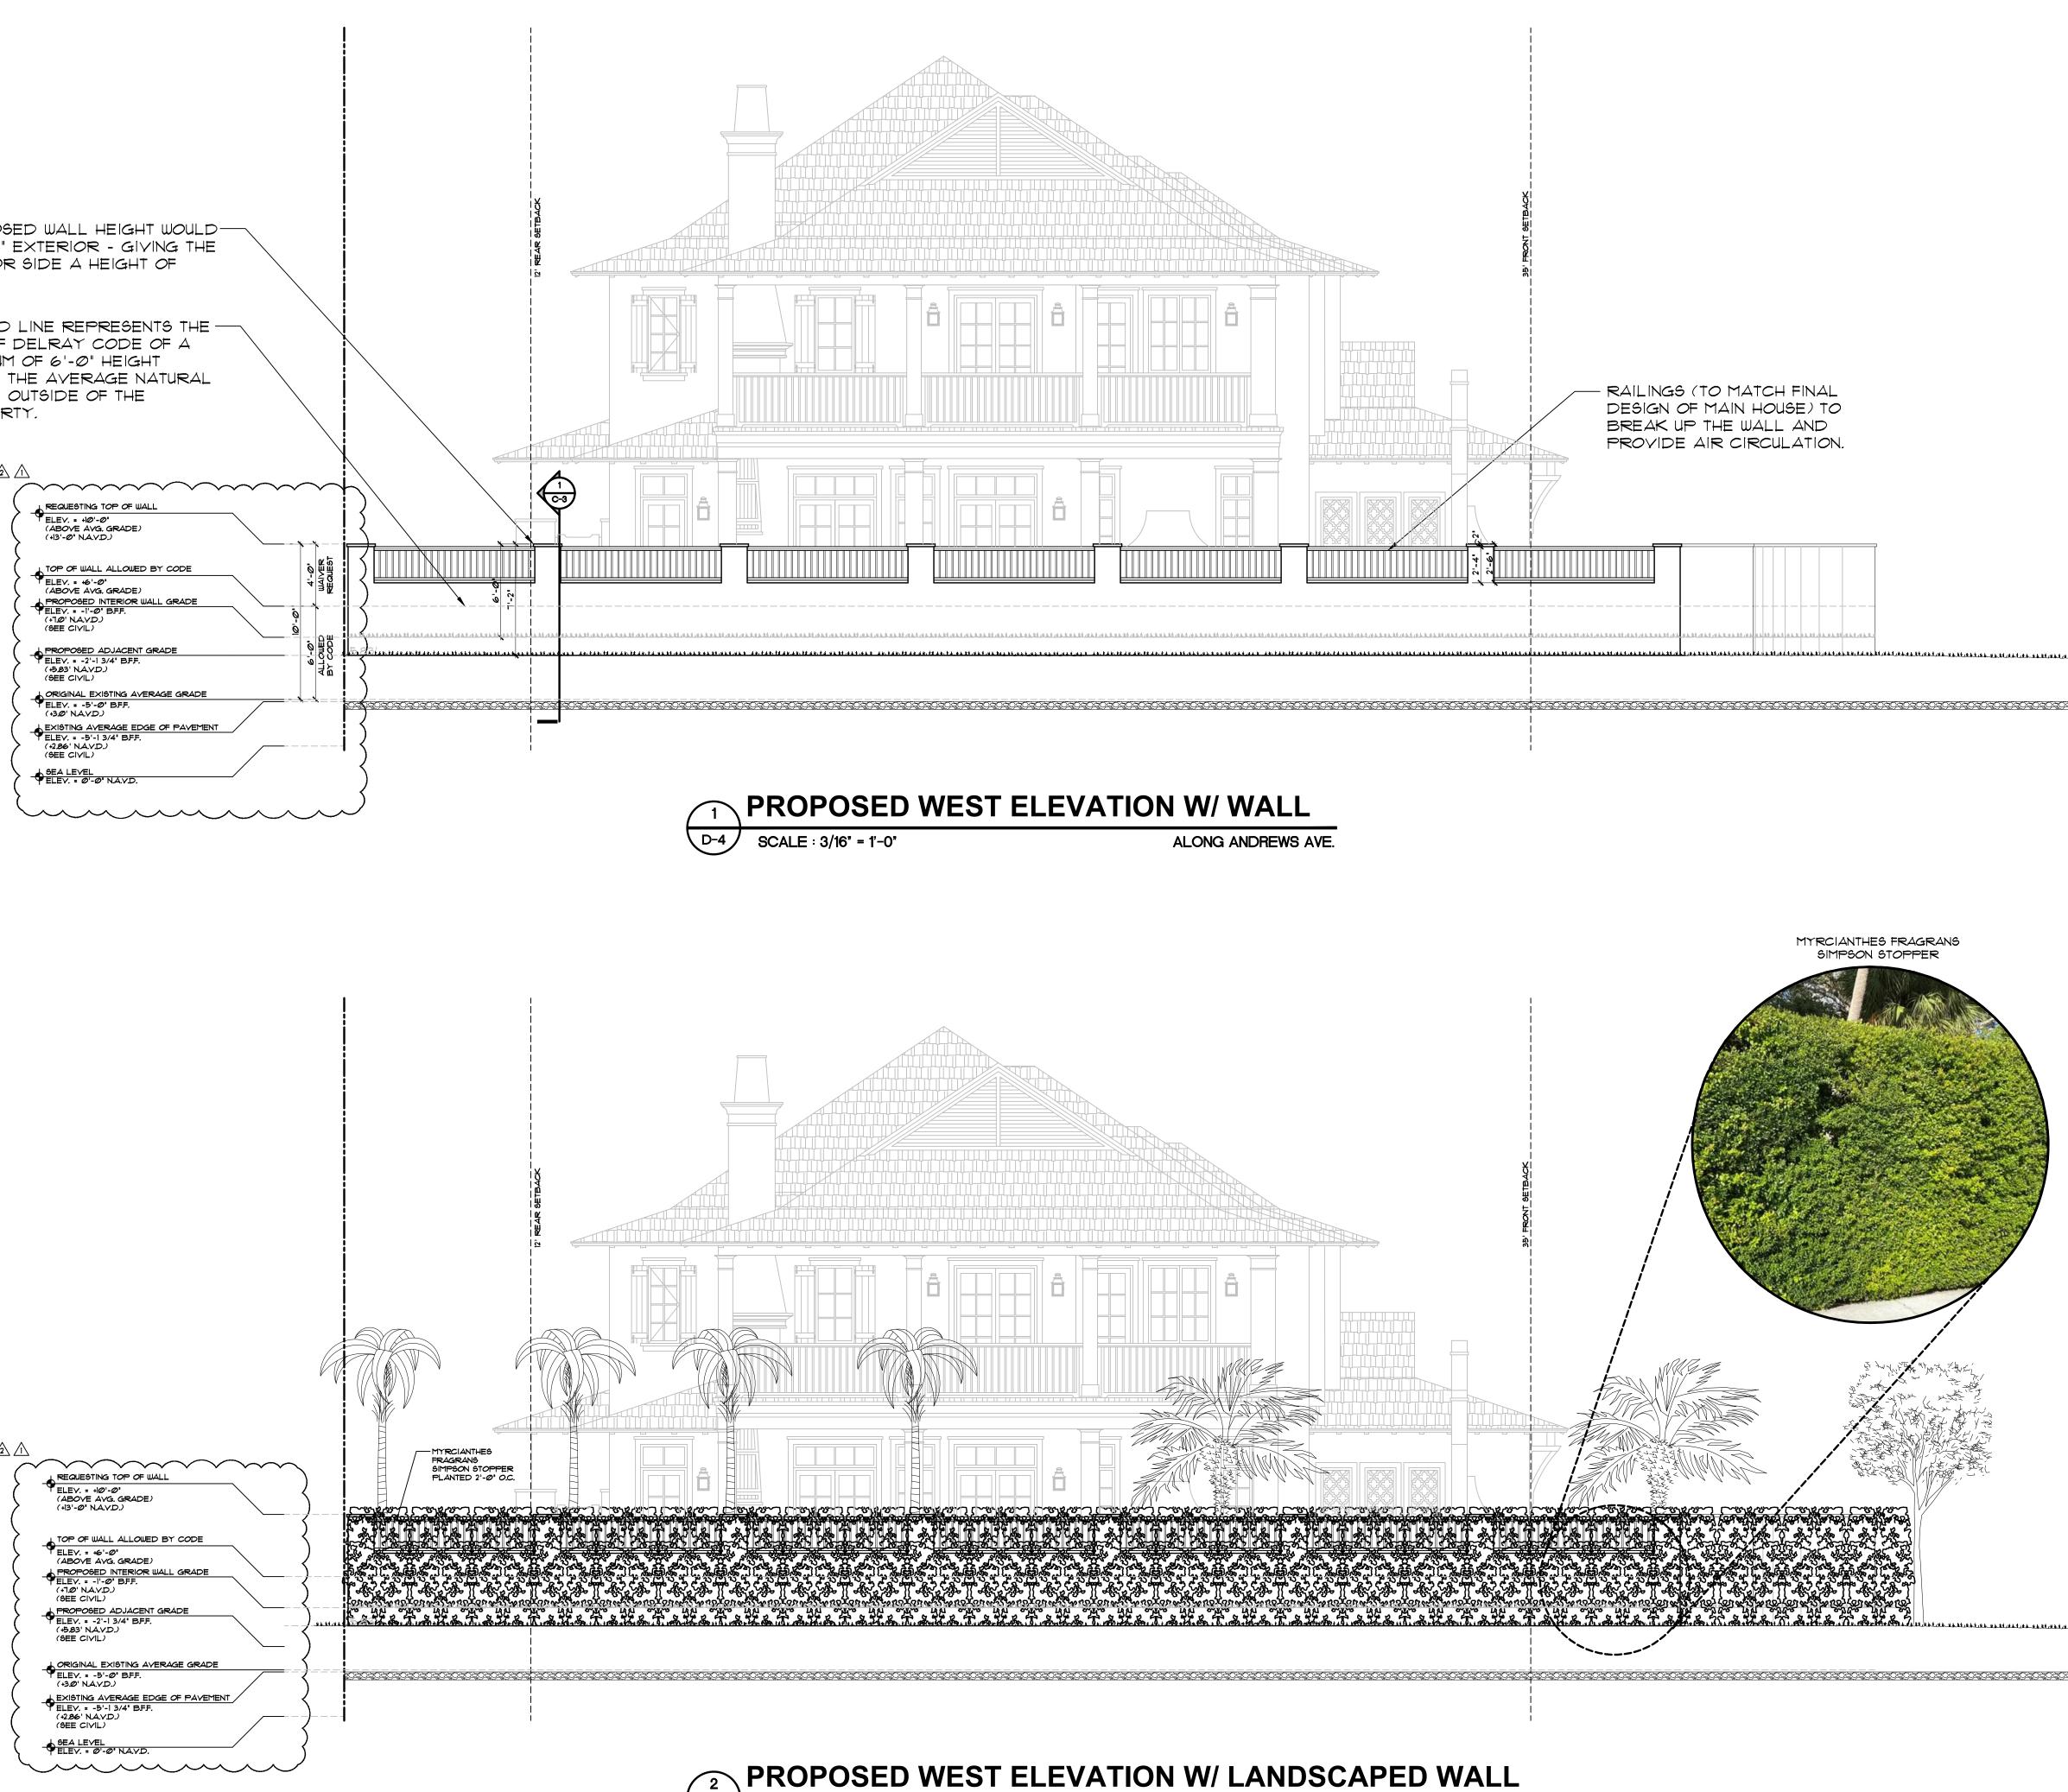

Ave

Naterway L

EAST VIEW

- 4. All area calculations are approx.  $\breve{0}$

PROPOSED WALL HEIGHT WOULD-BE 7'-2" EXTERIOR - GIVING THE INTERIOR SIDE A HEIGHT OF 6'-0".

CITY OF DELRAY CODE OF A MAXIMUM OF 6'-0" HEIGHT ABOVE THE AVERAGE NATURAL GRADE OUTSIDE OF THE PROPERTY.

D-4/

1045 East Atlantic Ave. Suite 303 Delray Beach, Florida 33483 TEL: 561-276-6011 FAX: 561-276-6129 ISSUED FOR BIDS PERMIT CONSTRUCTION PROJECT TITLE SINGLE FAMILY RESIDENCE **319 ANDREWS AVE** DELRAY BEACH, FL REVISIONS A REVISED 08-20-24 AS PER CITY OF DELRAY BEACH TAC COMMENTS: I. GRADES REVISED. REVISED 09-26-24 AS PER CITY OF DELRAY BEACH TAC COMMENTS: I. UPDATED GRADE ELEVATIONS TO MATCH CIVIL. FILE NUMBER 404A\_EXHIBIT\_D DRAWING TITLE EXHIBIT 'D' PROPOSED

WEST WALL **ELEVATIONS** DRAWN BY 05.22.24 GE/AC JOB NUMBER 20220404 DRAWING NUMBER **D-4** 

DATE

architect, planner and designer

SCALE : 3/16" = 1'-0"

ALONG LAING ST.

| ARCHITECTURE INC, 15 PROHIBITE                   |                                                                                             |
|--------------------------------------------------|---------------------------------------------------------------------------------------------|
| ARCHITECTURE                                     | architect, planner and<br>designer<br>1045 East Atlantic Ave. Suite 303                     |
| Ш<br>U                                           | Delray Beach, Florida 33483<br>TEL: 561-276-6011<br>FAX: 561-276-6129<br>ISSUED FOR<br>BIDS |
| THOUT THE WRITTEN PERMISSION OF                  | PERMIT<br>CONSTRUCTION                                                                      |
| THIS DOCUMENT WITHOUT 1                          |                                                                                             |
| USE OF                                           | PROJECT TITLE                                                                               |
| POSSESSION, REPRODUCTION OR OTHER                | SINGLE<br>FAMILY<br>RESIDENCE                                                               |
| SERVED AND ANY POSSESSIC                         | <b>319 ANDREWS AVE BELRAY BEACH, FL</b> REVISIONS                                           |
| ARCHITECTURE INC. ALL RIGHTS ARE RESER           | I. UPDATED GRADE ELEVATIONS TO MATCH<br>CIVIL.                                              |
| PROPERTY OF GE ARCHITECTI                        | FILE NUMBER<br>404A_EXHIBIT_E<br>DRAWING TITLE<br>EXHIBIT 'E'<br>PROPOSED<br>SOUTH WALL     |
| 9/27/2024 12:18:00 PM<br>THIS DOCUMENT IS THE PR | ELEVATIONS DATE 05.22.24 DRAWN BY GE/AC JOB NUMBER 20220404 DRAWING NUMBER                  |
| 9/27/202.<br>THIS D                              | <b>E-5</b>                                                                                  |