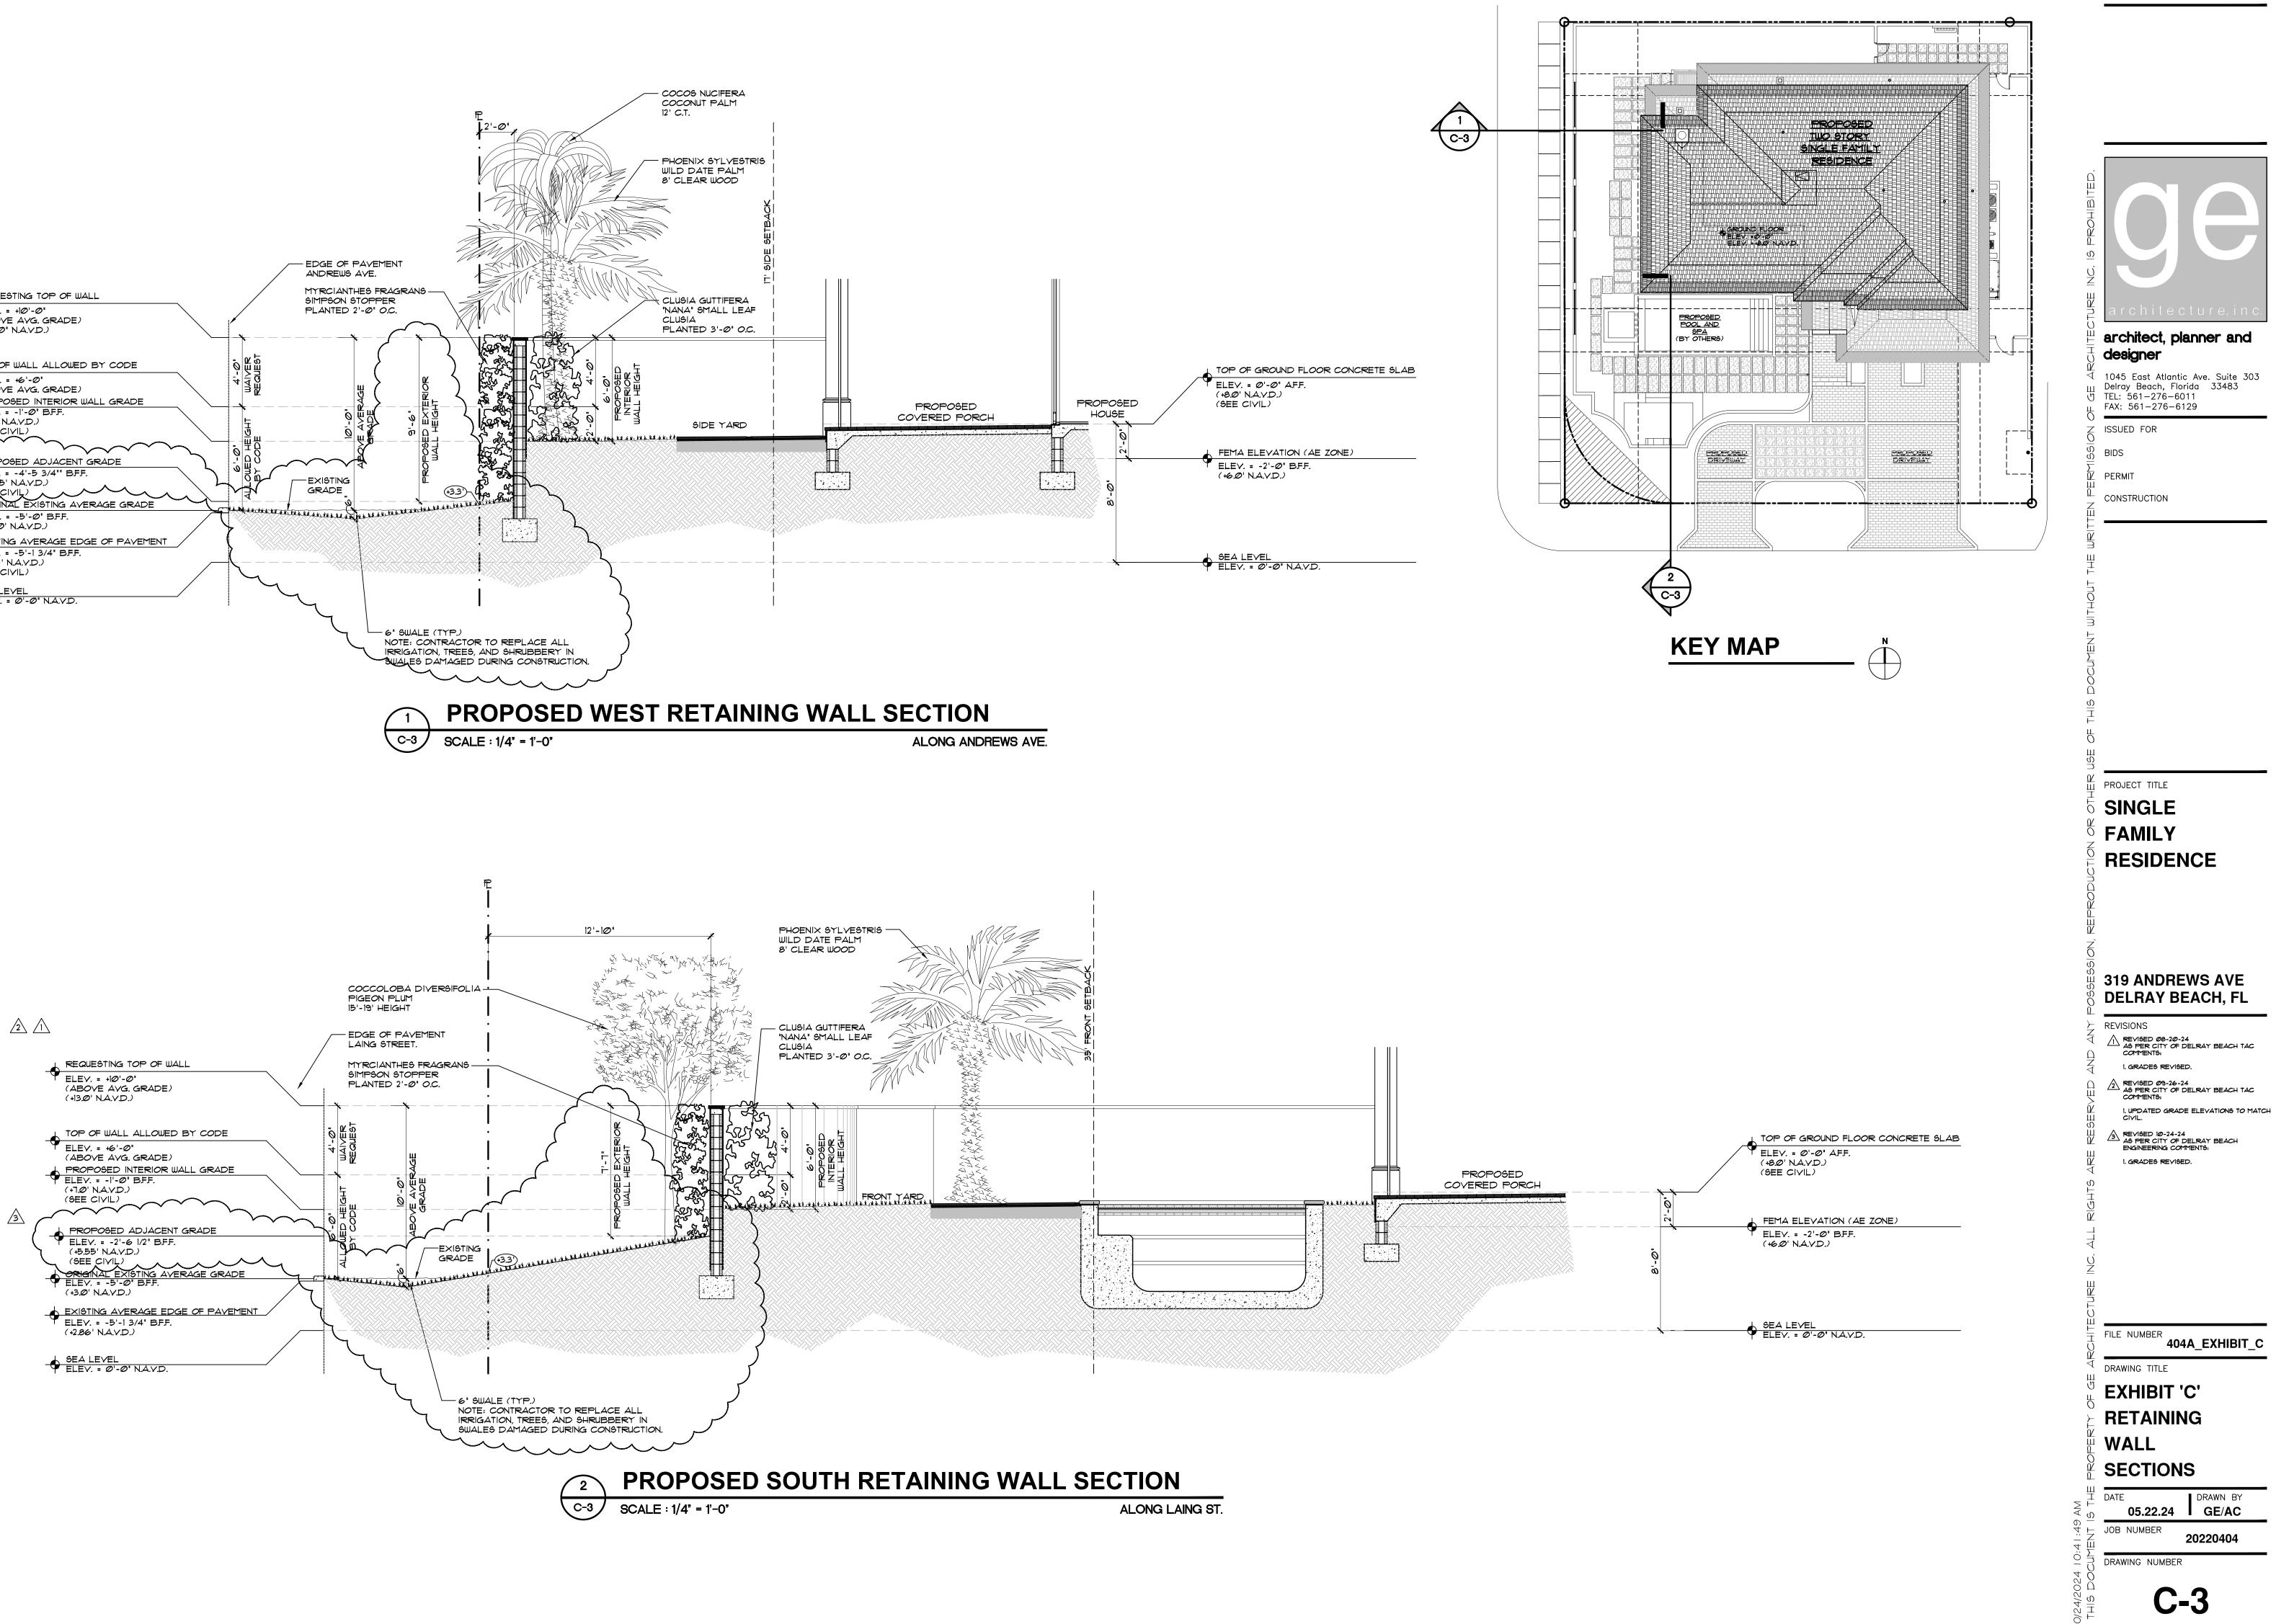

Ave

Naterway L

EAST VIEW

- 4. All area calculations are approx.  $\breve{0}$

PROPOSED WALL HEIGHT WOULD-BE 7'-2" EXTERIOR - GIVING THE INTERIOR SIDE A HEIGHT OF 6'-0".

CITY OF DELRAY CODE OF A MAXIMUM OF 6'-0" HEIGHT ABOVE THE AVERAGE NATURAL GRADE OUTSIDE OF THE PROPERTY.

D-4/

1045 East Atlantic Ave. Suite 303 Delray Beach, Florida 33483 TEL: 561-276-6011 FAX: 561-276-6129 ISSUED FOR BIDS PERMIT CONSTRUCTION PROJECT TITLE SINGLE FAMILY RESIDENCE **319 ANDREWS AVE** DELRAY BEACH, FL REVISIONS A REVISED 08-20-24 AS PER CITY OF DELRAY BEACH TAC COMMENTS: I. GRADES REVISED. REVISED 09-26-24 AS PER CITY OF DELRAY BEACH TAC COMMENTS: I. UPDATED GRADE ELEVATIONS TO MATCH CIVIL. FILE NUMBER 404A\_EXHIBIT\_D DRAWING TITLE EXHIBIT 'D' PROPOSED

WEST WALL **ELEVATIONS** DRAWN BY 05.22.24 GE/AC JOB NUMBER 20220404 DRAWING NUMBER **D-4** 

DATE

architect, planner and designer

SCALE : 3/16" = 1'-0"

ALONG LAING ST.

| ARCHITECTURE INC, 15 PROHIBITE                   |                                                                                             |
|--------------------------------------------------|---------------------------------------------------------------------------------------------|
| ARCHITECTURE                                     | architect, planner and<br>designer<br>1045 East Atlantic Ave. Suite 303                     |
| Ш<br>U                                           | Delray Beach, Florida 33483<br>TEL: 561-276-6011<br>FAX: 561-276-6129<br>ISSUED FOR<br>BIDS |
| THOUT THE WRITTEN PERMISSION OF                  | PERMIT<br>CONSTRUCTION                                                                      |
| THIS DOCUMENT WITHOUT 1                          |                                                                                             |
| USE OF                                           | PROJECT TITLE                                                                               |
| POSSESSION, REPRODUCTION OR OTHER                | SINGLE<br>FAMILY<br>RESIDENCE                                                               |
| SERVED AND ANY POSSESSIC                         | <b>319 ANDREWS AVE BELRAY BEACH, FL</b> REVISIONS                                           |
| ARCHITECTURE INC. ALL RIGHTS ARE RESER           | I. UPDATED GRADE ELEVATIONS TO MATCH<br>CIVIL.                                              |
| PROPERTY OF GE ARCHITECTI                        | FILE NUMBER<br>404A_EXHIBIT_E<br>DRAWING TITLE<br>EXHIBIT 'E'<br>PROPOSED<br>SOUTH WALL     |
| 9/27/2024 12:18:00 PM<br>THIS DOCUMENT IS THE PR | ELEVATIONS DATE 05.22.24 DRAWN BY GE/AC JOB NUMBER 20220404 DRAWING NUMBER                  |
| 9/27/202.<br>THIS D                              | <b>E-5</b>                                                                                  |