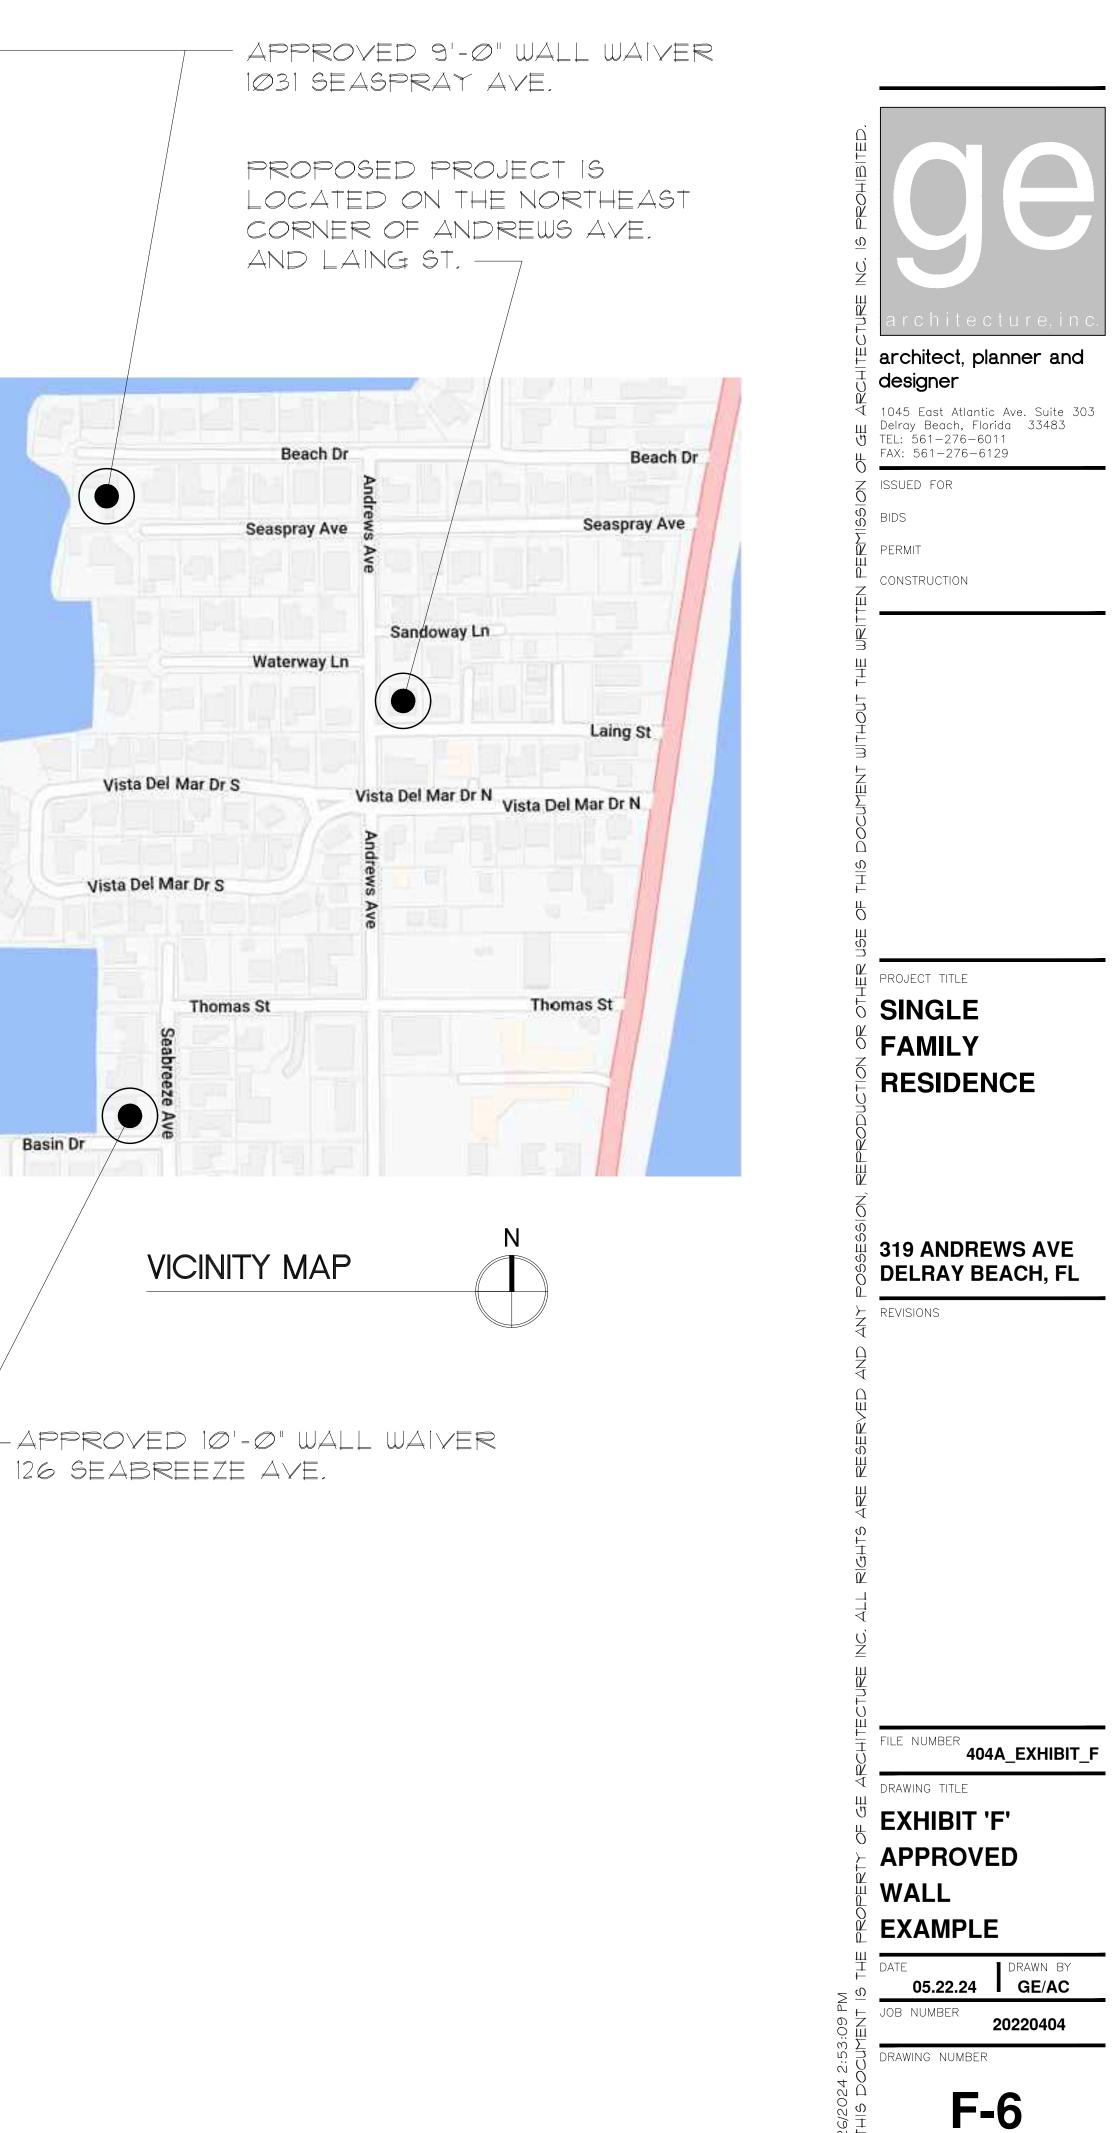

1031 SEASPRAY AVE.

1031 SEASPRAT AVE. NORTH ELEVATION

1031 SEASPRAY AVE.

126 SEABREEZE AVE. SOUTH ELEVATION