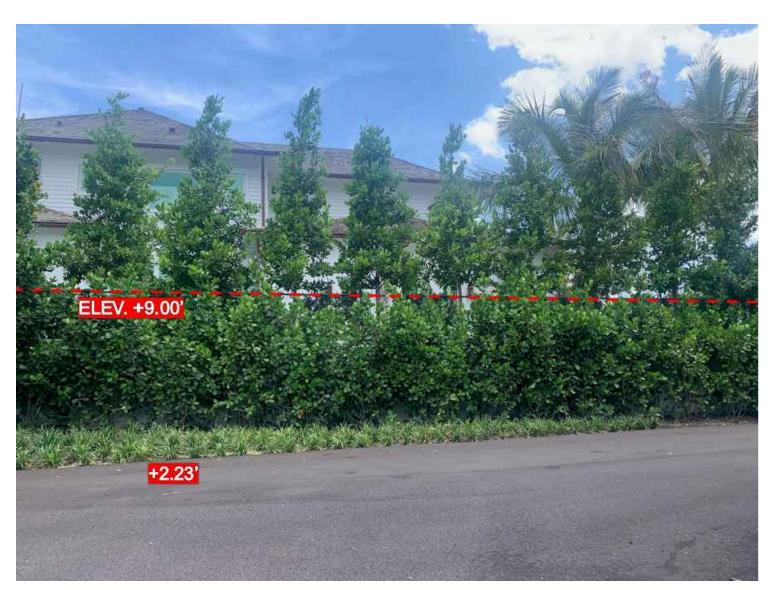

Ave

Naterway L

EAST VIEW

- 4. All area calculations are approx.  $\breve{0}$

PROPOSED WALL HEIGHT WOULD-BE 7'-2" EXTERIOR - GIVING THE INTERIOR SIDE A HEIGHT OF 6'-0".

CITY OF DELRAY CODE OF A MAXIMUM OF 6'-0" HEIGHT ABOVE THE AVERAGE NATURAL GRADE OUTSIDE OF THE PROPERTY.