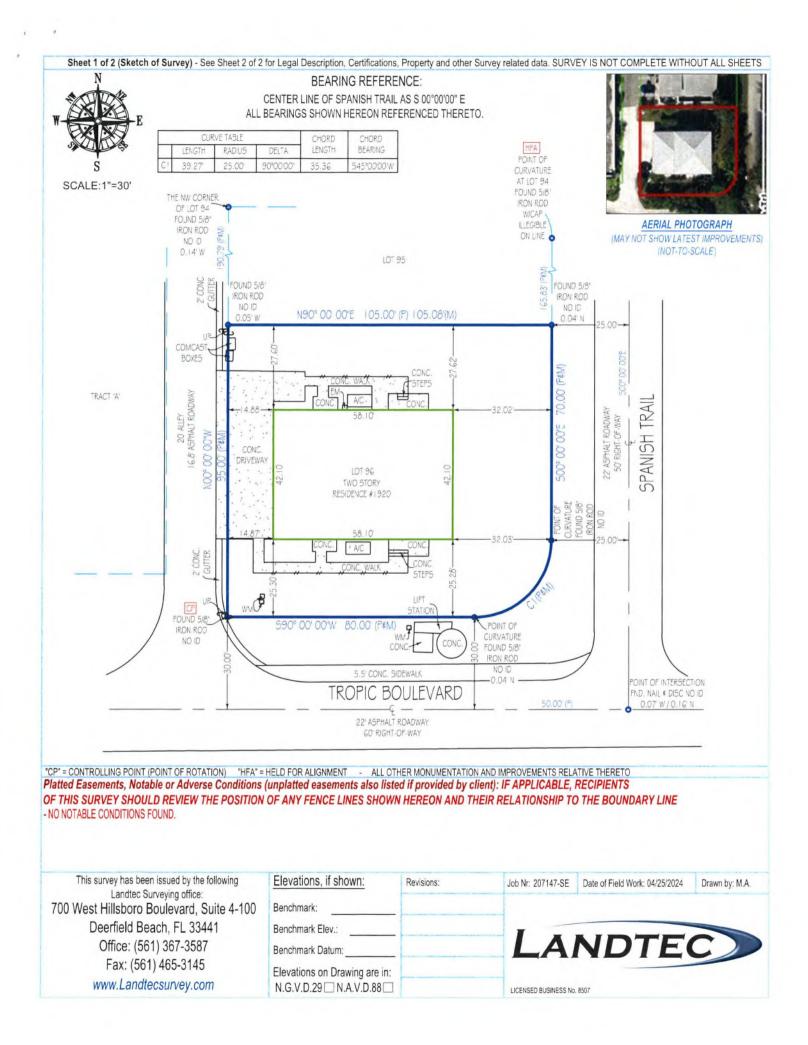

| Sheet 2 of 2 (Survey Related Data) - See Sheet 1 of 2 for Sketch of Survey, SURVEY IS NOT COMPLETE WITHOUT ALL SHEETS                                                                                                                                                                                                                                                                                                                                                                                                                                                                                                                                                                                                                                                                                                                                                                                                                                                                                                                                                                                                                                                                                                                                                                                                                                                                                                                                                                                                                                                                                                                                                                                                                                                                                                                                                                                                                                                                                                                                                                                                          |                                                                                         |                                                                |                                                                                              |                                                                                             |                                                       |
|--------------------------------------------------------------------------------------------------------------------------------------------------------------------------------------------------------------------------------------------------------------------------------------------------------------------------------------------------------------------------------------------------------------------------------------------------------------------------------------------------------------------------------------------------------------------------------------------------------------------------------------------------------------------------------------------------------------------------------------------------------------------------------------------------------------------------------------------------------------------------------------------------------------------------------------------------------------------------------------------------------------------------------------------------------------------------------------------------------------------------------------------------------------------------------------------------------------------------------------------------------------------------------------------------------------------------------------------------------------------------------------------------------------------------------------------------------------------------------------------------------------------------------------------------------------------------------------------------------------------------------------------------------------------------------------------------------------------------------------------------------------------------------------------------------------------------------------------------------------------------------------------------------------------------------------------------------------------------------------------------------------------------------------------------------------------------------------------------------------------------------|-----------------------------------------------------------------------------------------|----------------------------------------------------------------|----------------------------------------------------------------------------------------------|---------------------------------------------------------------------------------------------|-------------------------------------------------------|
| TYPE OF SURVEY:                                                                                                                                                                                                                                                                                                                                                                                                                                                                                                                                                                                                                                                                                                                                                                                                                                                                                                                                                                                                                                                                                                                                                                                                                                                                                                                                                                                                                                                                                                                                                                                                                                                                                                                                                                                                                                                                                                                                                                                                                                                                                                                |                                                                                         |                                                                |                                                                                              | PURPOSE OF SURVEY (SEE GENERAL NOTES BELOW):                                                |                                                       |
| ☑ BOU                                                                                                                                                                                                                                                                                                                                                                                                                                                                                                                                                                                                                                                                                                                                                                                                                                                                                                                                                                                                                                                                                                                                                                                                                                                                                                                                                                                                                                                                                                                                                                                                                                                                                                                                                                                                                                                                                                                                                                                                                                                                                                                          |                                                                                         | ☐ CONSTRUCTION☐ TOPOGRAPHIC                                    | ☐ CONDOMINIUM ☐ SPECIAL PURPOSE                                                              | Purchase/Refinance                                                                          |                                                       |
| LEGAL DESCRIPTION:                                                                                                                                                                                                                                                                                                                                                                                                                                                                                                                                                                                                                                                                                                                                                                                                                                                                                                                                                                                                                                                                                                                                                                                                                                                                                                                                                                                                                                                                                                                                                                                                                                                                                                                                                                                                                                                                                                                                                                                                                                                                                                             |                                                                                         |                                                                |                                                                                              |                                                                                             |                                                       |
| Lot 96, Tropic Isle, according to the map or plat thereof as recorded in Plat Book 24, Page 235 Public Records of Palm Beach County, Florida.                                                                                                                                                                                                                                                                                                                                                                                                                                                                                                                                                                                                                                                                                                                                                                                                                                                                                                                                                                                                                                                                                                                                                                                                                                                                                                                                                                                                                                                                                                                                                                                                                                                                                                                                                                                                                                                                                                                                                                                  |                                                                                         |                                                                |                                                                                              |                                                                                             |                                                       |
| PROPERTY A<br>1920 SPANI<br>DELRAY BEA                                                                                                                                                                                                                                                                                                                                                                                                                                                                                                                                                                                                                                                                                                                                                                                                                                                                                                                                                                                                                                                                                                                                                                                                                                                                                                                                                                                                                                                                                                                                                                                                                                                                                                                                                                                                                                                                                                                                                                                                                                                                                         |                                                                                         |                                                                |                                                                                              |                                                                                             |                                                       |
| INVOICE NUMBER: 207147-SE<br>DATE OF FIELD WORK: 04/25/2024                                                                                                                                                                                                                                                                                                                                                                                                                                                                                                                                                                                                                                                                                                                                                                                                                                                                                                                                                                                                                                                                                                                                                                                                                                                                                                                                                                                                                                                                                                                                                                                                                                                                                                                                                                                                                                                                                                                                                                                                                                                                    |                                                                                         |                                                                |                                                                                              |                                                                                             |                                                       |
| CLIENT FILE                                                                                                                                                                                                                                                                                                                                                                                                                                                                                                                                                                                                                                                                                                                                                                                                                                                                                                                                                                                                                                                                                                                                                                                                                                                                                                                                                                                                                                                                                                                                                                                                                                                                                                                                                                                                                                                                                                                                                                                                                                                                                                                    | : NORBERTO                                                                              |                                                                |                                                                                              |                                                                                             |                                                       |
| CERTIFIED TO KRISTINA REED PA OLD REPUBLIC NATIONAL TITLE INSURANCE COMPANY THE NORTHERN TRUST COMPANY ALEX JUSTIN LEWIS                                                                                                                                                                                                                                                                                                                                                                                                                                                                                                                                                                                                                                                                                                                                                                                                                                                                                                                                                                                                                                                                                                                                                                                                                                                                                                                                                                                                                                                                                                                                                                                                                                                                                                                                                                                                                                                                                                                                                                                                       |                                                                                         |                                                                |                                                                                              |                                                                                             |                                                       |
| FLOOD ZONE: X FLOOD MAP: 12099C PANEL: 0987 SUFFIX: F PANEL DATE: 10/05/2017                                                                                                                                                                                                                                                                                                                                                                                                                                                                                                                                                                                                                                                                                                                                                                                                                                                                                                                                                                                                                                                                                                                                                                                                                                                                                                                                                                                                                                                                                                                                                                                                                                                                                                                                                                                                                                                                                                                                                                                                                                                   |                                                                                         |                                                                |                                                                                              |                                                                                             |                                                       |
| PLATTED EASEMENTS, NOTABLE OR ADVERSE CONDITIONS (UNPLATTED EASEMENTS ALSO LISTED IF PROVIDED BY CLIENT): IF APPLICABLE, RECIPIENTS OF THIS SURVEY SHOULD REVIEW THE POSITION OF ANY FENCE LINES SHOWN HEREON AND THEIR RELATIONSHIP TO THE BOUNDARY LINE.                                                                                                                                                                                                                                                                                                                                                                                                                                                                                                                                                                                                                                                                                                                                                                                                                                                                                                                                                                                                                                                                                                                                                                                                                                                                                                                                                                                                                                                                                                                                                                                                                                                                                                                                                                                                                                                                     |                                                                                         |                                                                |                                                                                              |                                                                                             |                                                       |
| - NO NOTABLE CONDITIONS FOUND.                                                                                                                                                                                                                                                                                                                                                                                                                                                                                                                                                                                                                                                                                                                                                                                                                                                                                                                                                                                                                                                                                                                                                                                                                                                                                                                                                                                                                                                                                                                                                                                                                                                                                                                                                                                                                                                                                                                                                                                                                                                                                                 |                                                                                         |                                                                |                                                                                              |                                                                                             |                                                       |
| ABBREVIATION LEGEND (SOME<br>A OR AL = ARC LENGTH                                                                                                                                                                                                                                                                                                                                                                                                                                                                                                                                                                                                                                                                                                                                                                                                                                                                                                                                                                                                                                                                                                                                                                                                                                                                                                                                                                                                                                                                                                                                                                                                                                                                                                                                                                                                                                                                                                                                                                                                                                                                              | ITEMS IN LEGEND MAY NOT APPEA<br>EL OR ELEV = ELEVATION                                 | R ON DRAWING): OHC = OVERHEAD CABLE                            | PP = POOL PUMP UE = UTILITY EASEMENT PRC = POINT OF REVERSE UP = UTILITY POLE                | SYMBOLS (SOME ITEMS IN LEGEND MAY NOT APPEAR ON DRAWING - NOT TO SCALE):  TO = UTILITY POLE | LINETYPES: BOUNDARY                                   |
| CIO = CLEANOUT CA = CENTRAL ANGLE CATV = CABLE TV RISER CF = CALCULATED FROM FIELD                                                                                                                                                                                                                                                                                                                                                                                                                                                                                                                                                                                                                                                                                                                                                                                                                                                                                                                                                                                                                                                                                                                                                                                                                                                                                                                                                                                                                                                                                                                                                                                                                                                                                                                                                                                                                                                                                                                                                                                                                                             | EM = ELECTRIC METER F.F.E. = FINISHED FLOOR ELEV. FIR = FOUND IRON ROD  EM = FOUND MAIL | P = PLAT PC = POINT OF CURVE PCC = POINT OF COMPOUND CURVATURE | CURVATURE WM = WATER METER PT = POINT OF TANGENCY WV = WATER VALVE OTR = CAUARTER R = RADIUS | □ = LIGHT POLE                                                                              | BUILDING ————————————————————————————————————         |
| CH = CHORD DISTANCE CONC. = CONCRETE CR = CALCULATED FROM                                                                                                                                                                                                                                                                                                                                                                                                                                                                                                                                                                                                                                                                                                                                                                                                                                                                                                                                                                                                                                                                                                                                                                                                                                                                                                                                                                                                                                                                                                                                                                                                                                                                                                                                                                                                                                                                                                                                                                                                                                                                      | FND = FOUND  G.F.F.E = GARAGE FINISHED  FLOOR ELEV.                                     | PH = POOL HEATER PI = POINT OF INTERSECTION PK = PARKER KAELON | RNG = RANGE<br>ROW = RIGHT OF WAY<br>SEC = SECTION                                           | FIRE HYDRANT ACC = AIR CONDITIONER → = SEC, QTR. CORNER     = MANHOLE                       | CHAIN LINK FENCE - x - x - x - WOOD FENCE - // - // - |
| RECORD DE = DRAINAGE EASEMENT GENERAL NOTES:                                                                                                                                                                                                                                                                                                                                                                                                                                                                                                                                                                                                                                                                                                                                                                                                                                                                                                                                                                                                                                                                                                                                                                                                                                                                                                                                                                                                                                                                                                                                                                                                                                                                                                                                                                                                                                                                                                                                                                                                                                                                                   | L=LEGAL DESCRIPTION<br>M = MEASURED                                                     | POB = POINT OF BEGINNING<br>POC = POINT OF COMMENCEMENT        | TR = TELEPHONE RISER TWP = TOWNSHIP                                                          | ■ = WATER VALVE X = ELEV. SHOT ■ = SECTION CORNER  □WM = WATER METER                        | OVERHEAD CABLE                                        |
| 1. THIS SURVEY IS BASED UPON RECORD INFORMATION PROVIDED BY CLIENT. NO SPECIFIC SEARCH OF THE PUBLIC RECORD HAS BEEN MADE BY THIS OFFICE UNLESS OTHERWISE NOTED.  2. ANY FENCES SHOWN HEREON ARE ILLUSTRATIVE OF THEIR GENERAL POSITION ONLY. FENCE TIES SHOWN ARE TO GENERAL CENTERLINE OF FENCE FOR UNLESS WE HAVE PROVIDED A SURVEY SPECIFICALLY LOCATING SAID FENCES FOR SUCH PURPOSES, DETERMINATION OF FENCE POSITIONS SHOULD BE BASED SOLELY ON THEIR PHYSICAL RELATIONSHIP TO THE MONUMENTED BOUNDARY LINES.  3. GRAPHIC REPRESENTATIONS MAY HAVE BEEN EXAGGERATED TO MORE CLEARLY ILLUSTRATE MEASURED RELATIONSHIPS - DIMENSIONS SHALL HAVE PRECEDENCE OVER SCALED POSITIONS.  4. UNDERGROUND IMPROVEMENTS HAVE NOT BEEN LOCATED EXCEPT AS SPECIFICALLY SHOWN.  5. ELEVATIONS ARE BASED UPON NATIONAL GEODETIC VERTICAL DATUM (N.G.V.D. 1929) OR NORTH AMERICAN VERTICAL DATUM (N.A.V.D. 1988) AS SHOWN ON HEREON.  6. ALL BOUNDARY AND CONTROL DIMENSIONS SHOWN ARE FIELD MEASURED AND CORRESPOND TO RECORD INFORMATION UNLESS SPECIFICALLY NOTED OTHERWISE.  7. ANY CORNERS SHOWN AS "SET" HAVE EITHER BEEN SET ON THE DATE OF FIELD WORK, OR WILL BE SET WITHIN 2 BUSINESS WEEKS OF SAID DATE AND ARE IDENTIFIED WITH A CAP MARKED LB (LICENSED BUSINESS) #8507.                                                                                                                                                                                                                                                                                                                                                                                                                                                                                                                                                                                                                                                                                                                                                                                                                                                   |                                                                                         |                                                                |                                                                                              |                                                                                             |                                                       |
| THE FLORIDA ADMINISTRATIVE CODE, PURSUANT TO SECTION 472 027 FLORIDA STATUTES, AND THAT THE FLECTRONIC                                                                                                                                                                                                                                                                                                                                                                                                                                                                                                                                                                                                                                                                                                                                                                                                                                                                                                                                                                                                                                                                                                                                                                                                                                                                                                                                                                                                                                                                                                                                                                                                                                                                                                                                                                                                                                                                                                                                                                                                                         |                                                                                         |                                                                |                                                                                              | PRINTING INSTRUCTIONS:                                                                      |                                                       |
| SIGNATURE AND SEAL (IF AFFIXED) HEREON MEETS PROCEDURES AS SET FORTH IN CHAPTER 5J-17.062, PURSUANT TO SECTION 472.025, FLORIDA STATUTES.  WHEN PRINTING THIS PDF IN ADOBE. SELECT "ACTUAL SIZE" TO ENSURE CORRECT SCALING. DO NOT USE "FIT".                                                                                                                                                                                                                                                                                                                                                                                                                                                                                                                                                                                                                                                                                                                                                                                                                                                                                                                                                                                                                                                                                                                                                                                                                                                                                                                                                                                                                                                                                                                                                                                                                                                                                                                                                                                                                                                                                  |                                                                                         |                                                                |                                                                                              |                                                                                             |                                                       |
| The state of the s | No. PSM #7274                                                                           | Digitally signe                                                | ed                                                                                           |                                                                                             |                                                       |
| * PAC                                                                                                                                                                                                                                                                                                                                                                                                                                                                                                                                                                                                                                                                                                                                                                                                                                                                                                                                                                                                                                                                                                                                                                                                                                                                                                                                                                                                                                                                                                                                                                                                                                                                                                                                                                                                                                                                                                                                                                                                                                                                                                                          |                                                                                         | by Pablo Alva                                                  |                                                                                              | LANDTEC                                                                                     |                                                       |
|                                                                                                                                                                                                                                                                                                                                                                                                                                                                                                                                                                                                                                                                                                                                                                                                                                                                                                                                                                                                                                                                                                                                                                                                                                                                                                                                                                                                                                                                                                                                                                                                                                                                                                                                                                                                                                                                                                                                                                                                                                                                                                                                | * · · · · · · · · · · · · · · · · · · ·                                                 | Date: 2024.04                                                  |                                                                                              | LANDIE                                                                                      |                                                       |
| 4                                                                                                                                                                                                                                                                                                                                                                                                                                                                                                                                                                                                                                                                                                                                                                                                                                                                                                                                                                                                                                                                                                                                                                                                                                                                                                                                                                                                                                                                                                                                                                                                                                                                                                                                                                                                                                                                                                                                                                                                                                                                                                                              | any .                                                                                   | 16:23:54 -04'0                                                 |                                                                                              | SURVFYI                                                                                     | N G                                                   |
| SIGNATURE                                                                                                                                                                                                                                                                                                                                                                                                                                                                                                                                                                                                                                                                                                                                                                                                                                                                                                                                                                                                                                                                                                                                                                                                                                                                                                                                                                                                                                                                                                                                                                                                                                                                                                                                                                                                                                                                                                                                                                                                                                                                                                                      |                                                                                         |                                                                | DATE: 04/29/2024                                                                             | 5 0 11 V L 1                                                                                | 0:                                                    |
| PABLO ALVAREZ - PROFESSIONAL SURVEYOR AND MAPPER FLORIDA REGISTRATION NO. 7274 (NOT VALID WITHOUT THE SIGNATURE AND ORIGINAL RAISED SEAL OR THE ELECTRONIC SEAL (IF AFFIXED) OF THE FLORIDA LICENSED SURVEYOR AND MAPPER SHOWN ABOVE)                                                                                                                                                                                                                                                                                                                                                                                                                                                                                                                                                                                                                                                                                                                                                                                                                                                                                                                                                                                                                                                                                                                                                                                                                                                                                                                                                                                                                                                                                                                                                                                                                                                                                                                                                                                                                                                                                          |                                                                                         |                                                                |                                                                                              | LICENSED BUSINESS No. 8507                                                                  | ren                                                   |