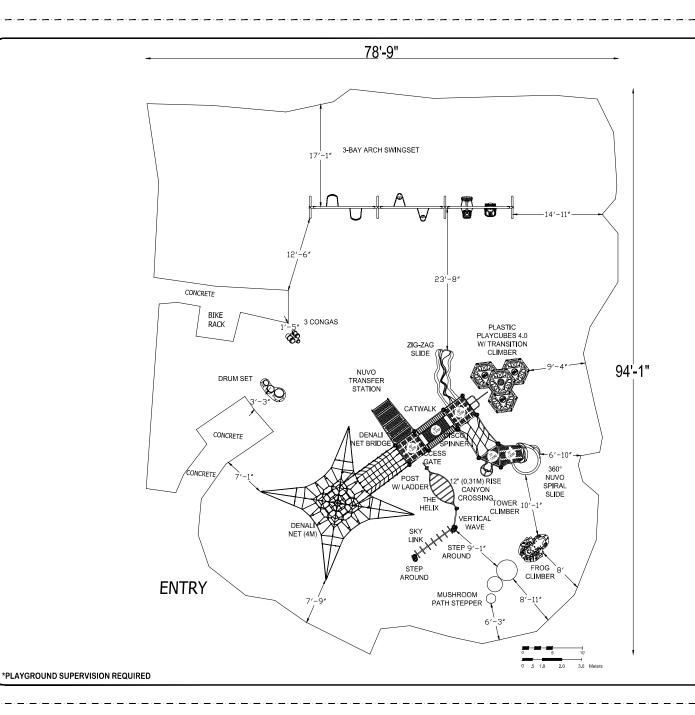

## ⇒ PLAYWORLD\*

Playmore Recreational Products 1012 Deer Run Farms Rd Ste #1 Fort Myers, FL 33966 (888)886-3757

EQUIPMENT SIZE:

48'3" x 26'4" x 12'10"

USE ZONE: 60'6" x 38'6"

AREA:

PERIMETER:

6074 SqFt.

422 Ft.

FALL HEIGHT:

8 Ft.

USER CAPACITY:

AGE GROUP:

88

2-12

|  | EDULE    | Total Elevated Play Activities: 8 |                                        |                                          |                                          |
|--|----------|-----------------------------------|----------------------------------------|------------------------------------------|------------------------------------------|
|  |          | 핍                                 | Total Ground-Level Play Activities: 13 |                                          |