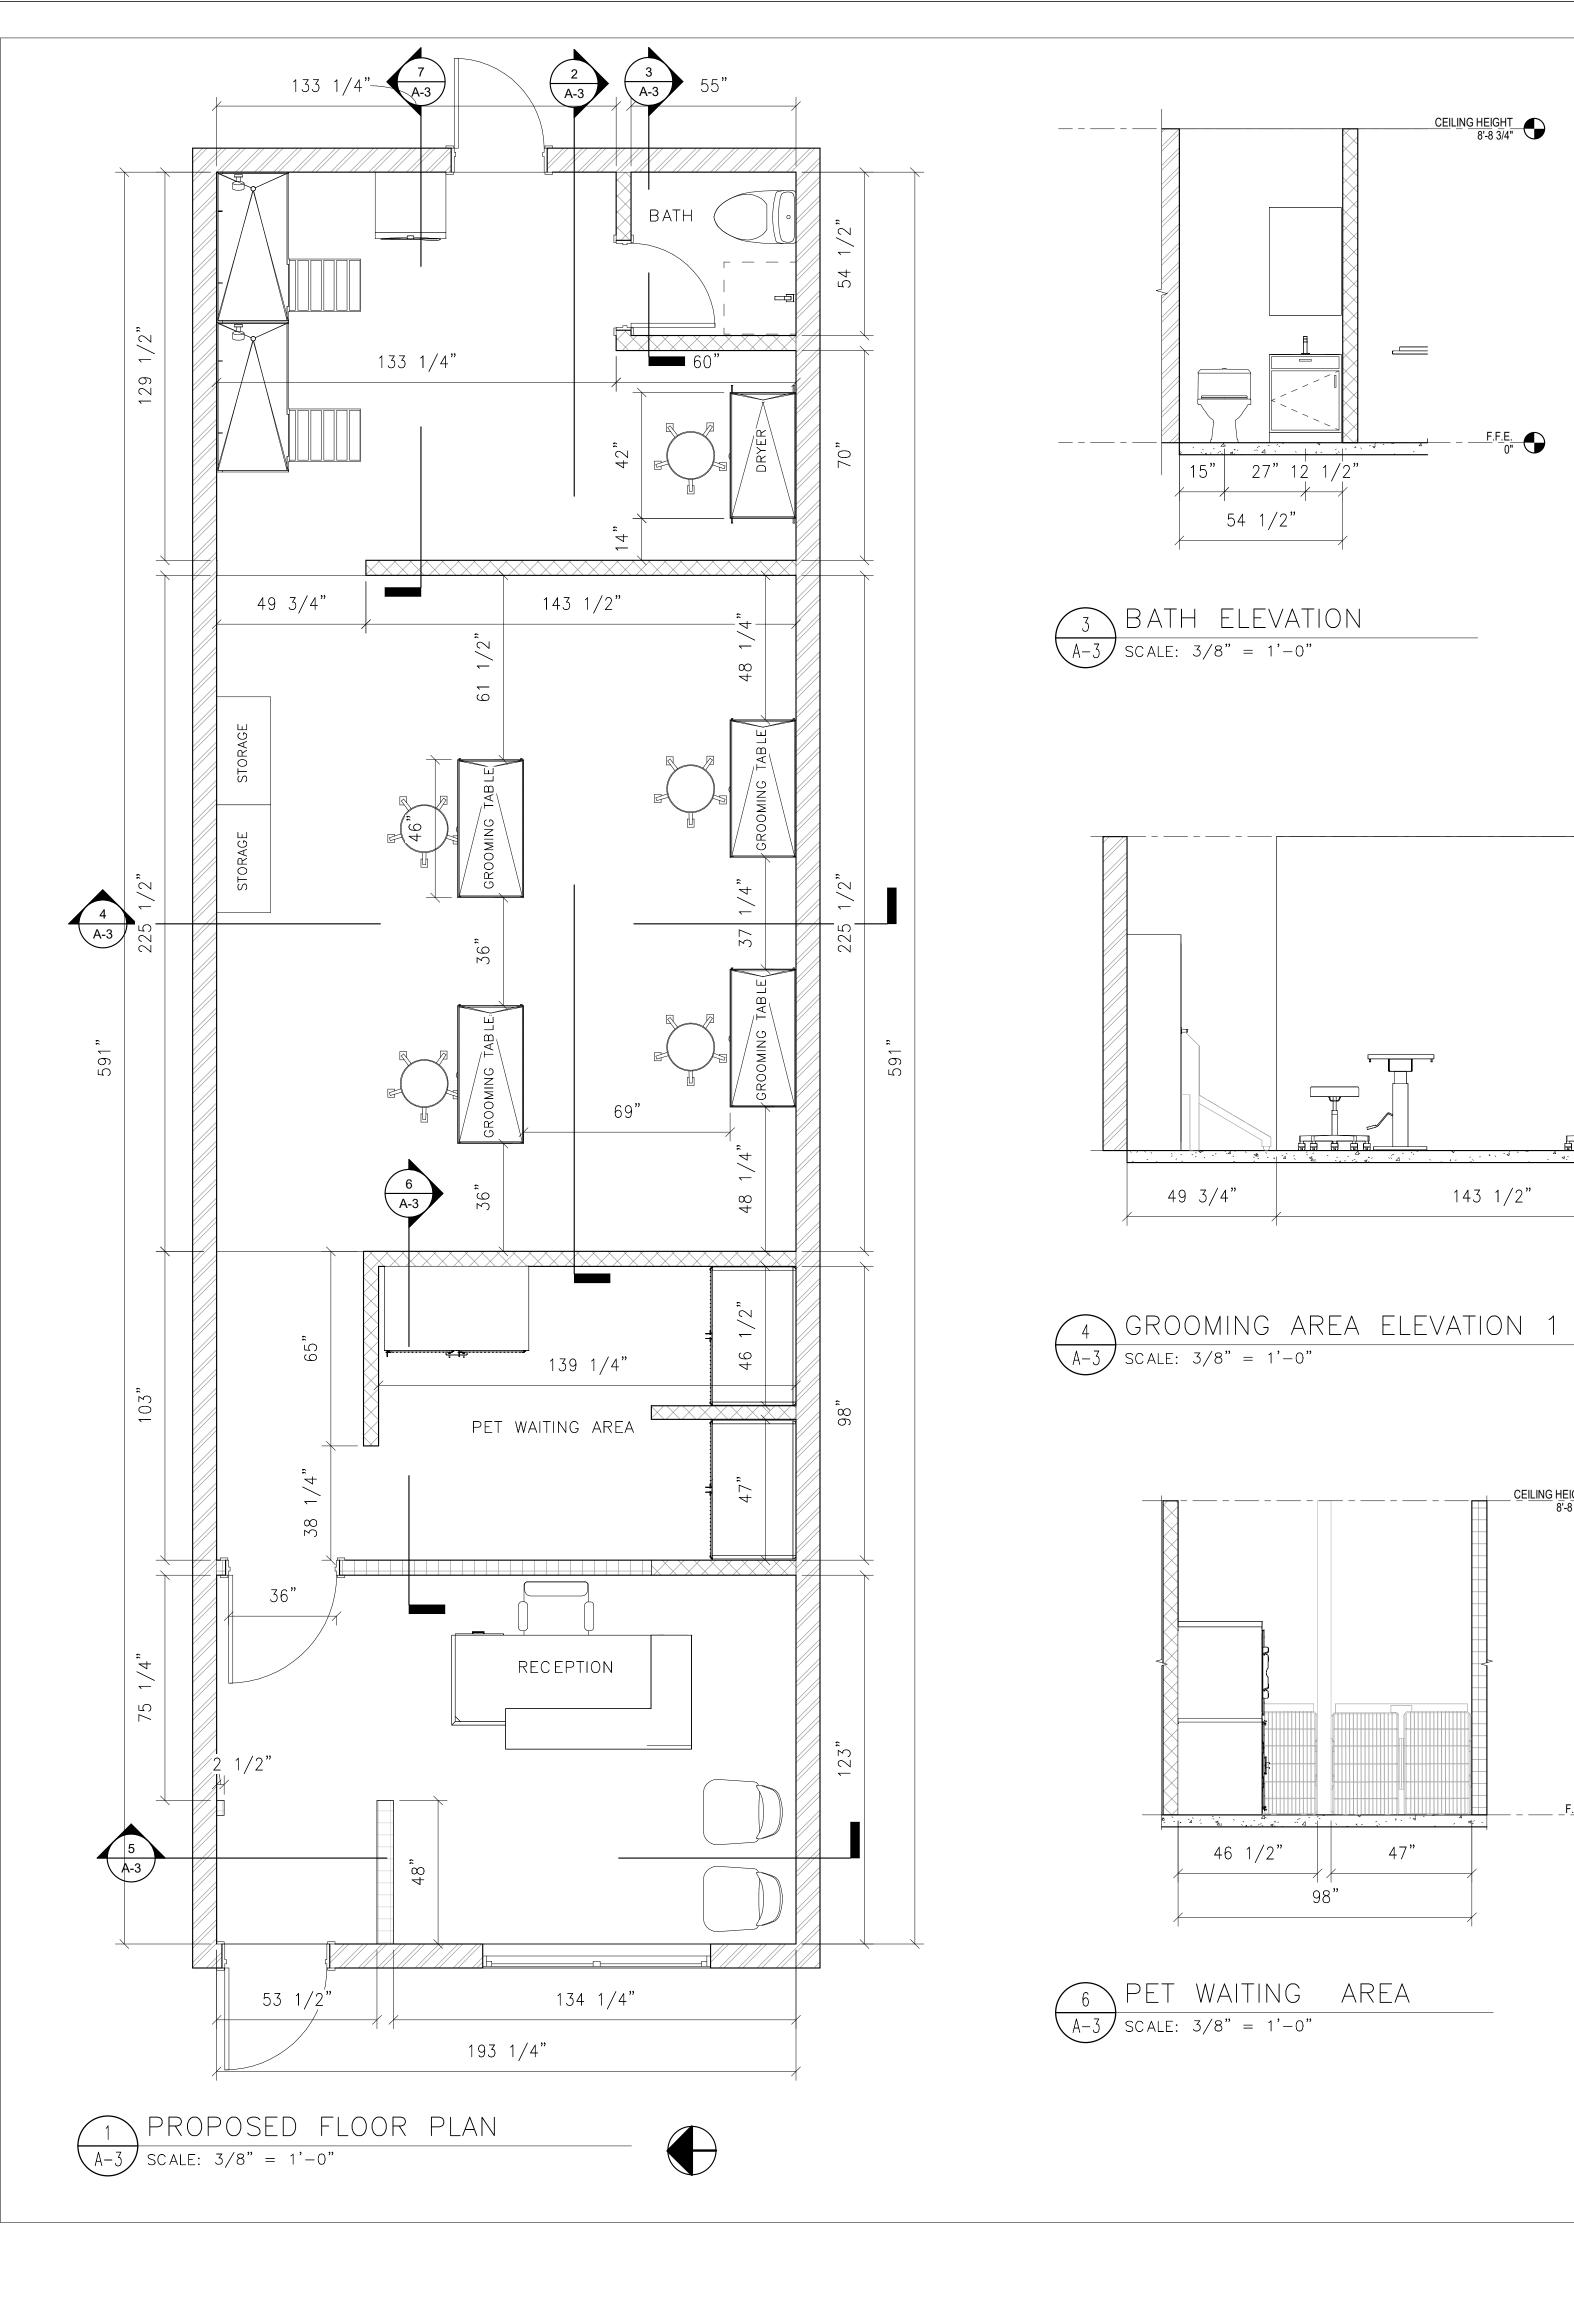

|                                                                                                                                                                       |                                                                 | on any electronic copies.    |             |
|-----------------------------------------------------------------------------------------------------------------------------------------------------------------------|-----------------------------------------------------------------|------------------------------|-------------|
|                                                                                                                                                                       | EGRESS CRITERIA TABLE A                                         |                              | )21 FDITION |
| EMERGENCY LIGHTING SYMBOL<br>Semer. Lighting fixture with 90 min.<br>BATTERY BACK-UP AND SELF<br>DIAGNOSTICS.                                                         |                                                                 | NEW BUSIN<br>OCCUPANO        | NESS        |
| (+12"ABOVE DOOR FRAME, U.N.D)                                                                                                                                         |                                                                 | ALLOWED                      | DESIGN      |
| <ul> <li>120V, 60Hz, LED LAMPS LP06VS<br/>LITHONIA ELMAL OR APPROVED EQUAL</li> <li>EXIT UNIT COMBO WITH 90 MIN. BATTERY<br/>BACK-UP AND SELF DIAGNOSTICS.</li> </ul> | NO. OF MEANS OF EGRESS<br>NFPA 101-38.2.4.4                     | 1                            | 2           |
| (+12" ABOVE DOOR FRAME, U.N.D)<br>120V, 60Hz, LED LAMPS<br>LITHONIA LQHM LED OR APPROVED EQUAL                                                                        | MAX. TRAVEL DIST NFPA<br>101-38.2.6.2                           | 200 FT 31'-                  | -6 1/2"FT   |
|                                                                                                                                                                       | MIN. EGRESS WIDTH PER PERSON<br>NFPA 101 7.3.3.3                | 36 IN                        | 36 IN       |
|                                                                                                                                                                       | MINIMUM CORRIDOR WIDTH<br>NFPA 101 7.3.4.1                      | 36 IN                        | 36 IN       |
| RECEPTACLE OUTLET. INTALL<br>18" A.F.F. NEW LOCATION FOR<br>UNLESS OTHERWISE INDICATED                                                                                | MINIMUM CLR. OPNG OF EXIT<br>DOOR NFPA 101 - 7.2.1.2.3.2        | 32 IN                        | 36 IN       |
|                                                                                                                                                                       | THE TOTAL ARE OCCUPANT LOAD C<br>(AS PER NFPA 101 - 2015 EDITIC | ON TABLE 7.3.1.2)            |             |
|                                                                                                                                                                       | PROPOSED AREA:                                                  | AREA:                        | LOAD:       |
| LOOR PLAN SYMBOLS LEGEND                                                                                                                                              | RECEPTION<br>PET WAITING AREA                                   | 165 sq.ft/15<br>94 sq.ft/150 |             |
| LOUR PLAN STMBULS LEGEND                                                                                                                                              | GROOMING AREA                                                   | 302 sq.ft/15                 |             |
| WINDOW                                                                                                                                                                | BATHTUB STATION                                                 | 173 sq.ft/150                |             |
| MEAND OF EGRESS                                                                                                                                                       |                                                                 |                              |             |
| PATH OF TRAVEL                                                                                                                                                        | TOTAL                                                           |                              | 5occ        |
| A B C FIRE EXTINGUISHER CLASS "ABC"                                                                                                                                   |                                                                 |                              |             |
|                                                                                                                                                                       |                                                                 |                              |             |
| FIRE EXTINGUISHER DETAIL                                                                                                                                              |                                                                 |                              |             |
| ELEV. =+48"MAX<br>FIRE DEPT. HAS                                                                                                                                      | 1. <u>Aplicable codes</u>                                       |                              |             |
| FIRE DEPT. HAS<br>FINAL DECISION                                                                                                                                      | (FBC) FLORIDA BUILDING C                                        | ODE 2017, 6TH E              | ) — with la |