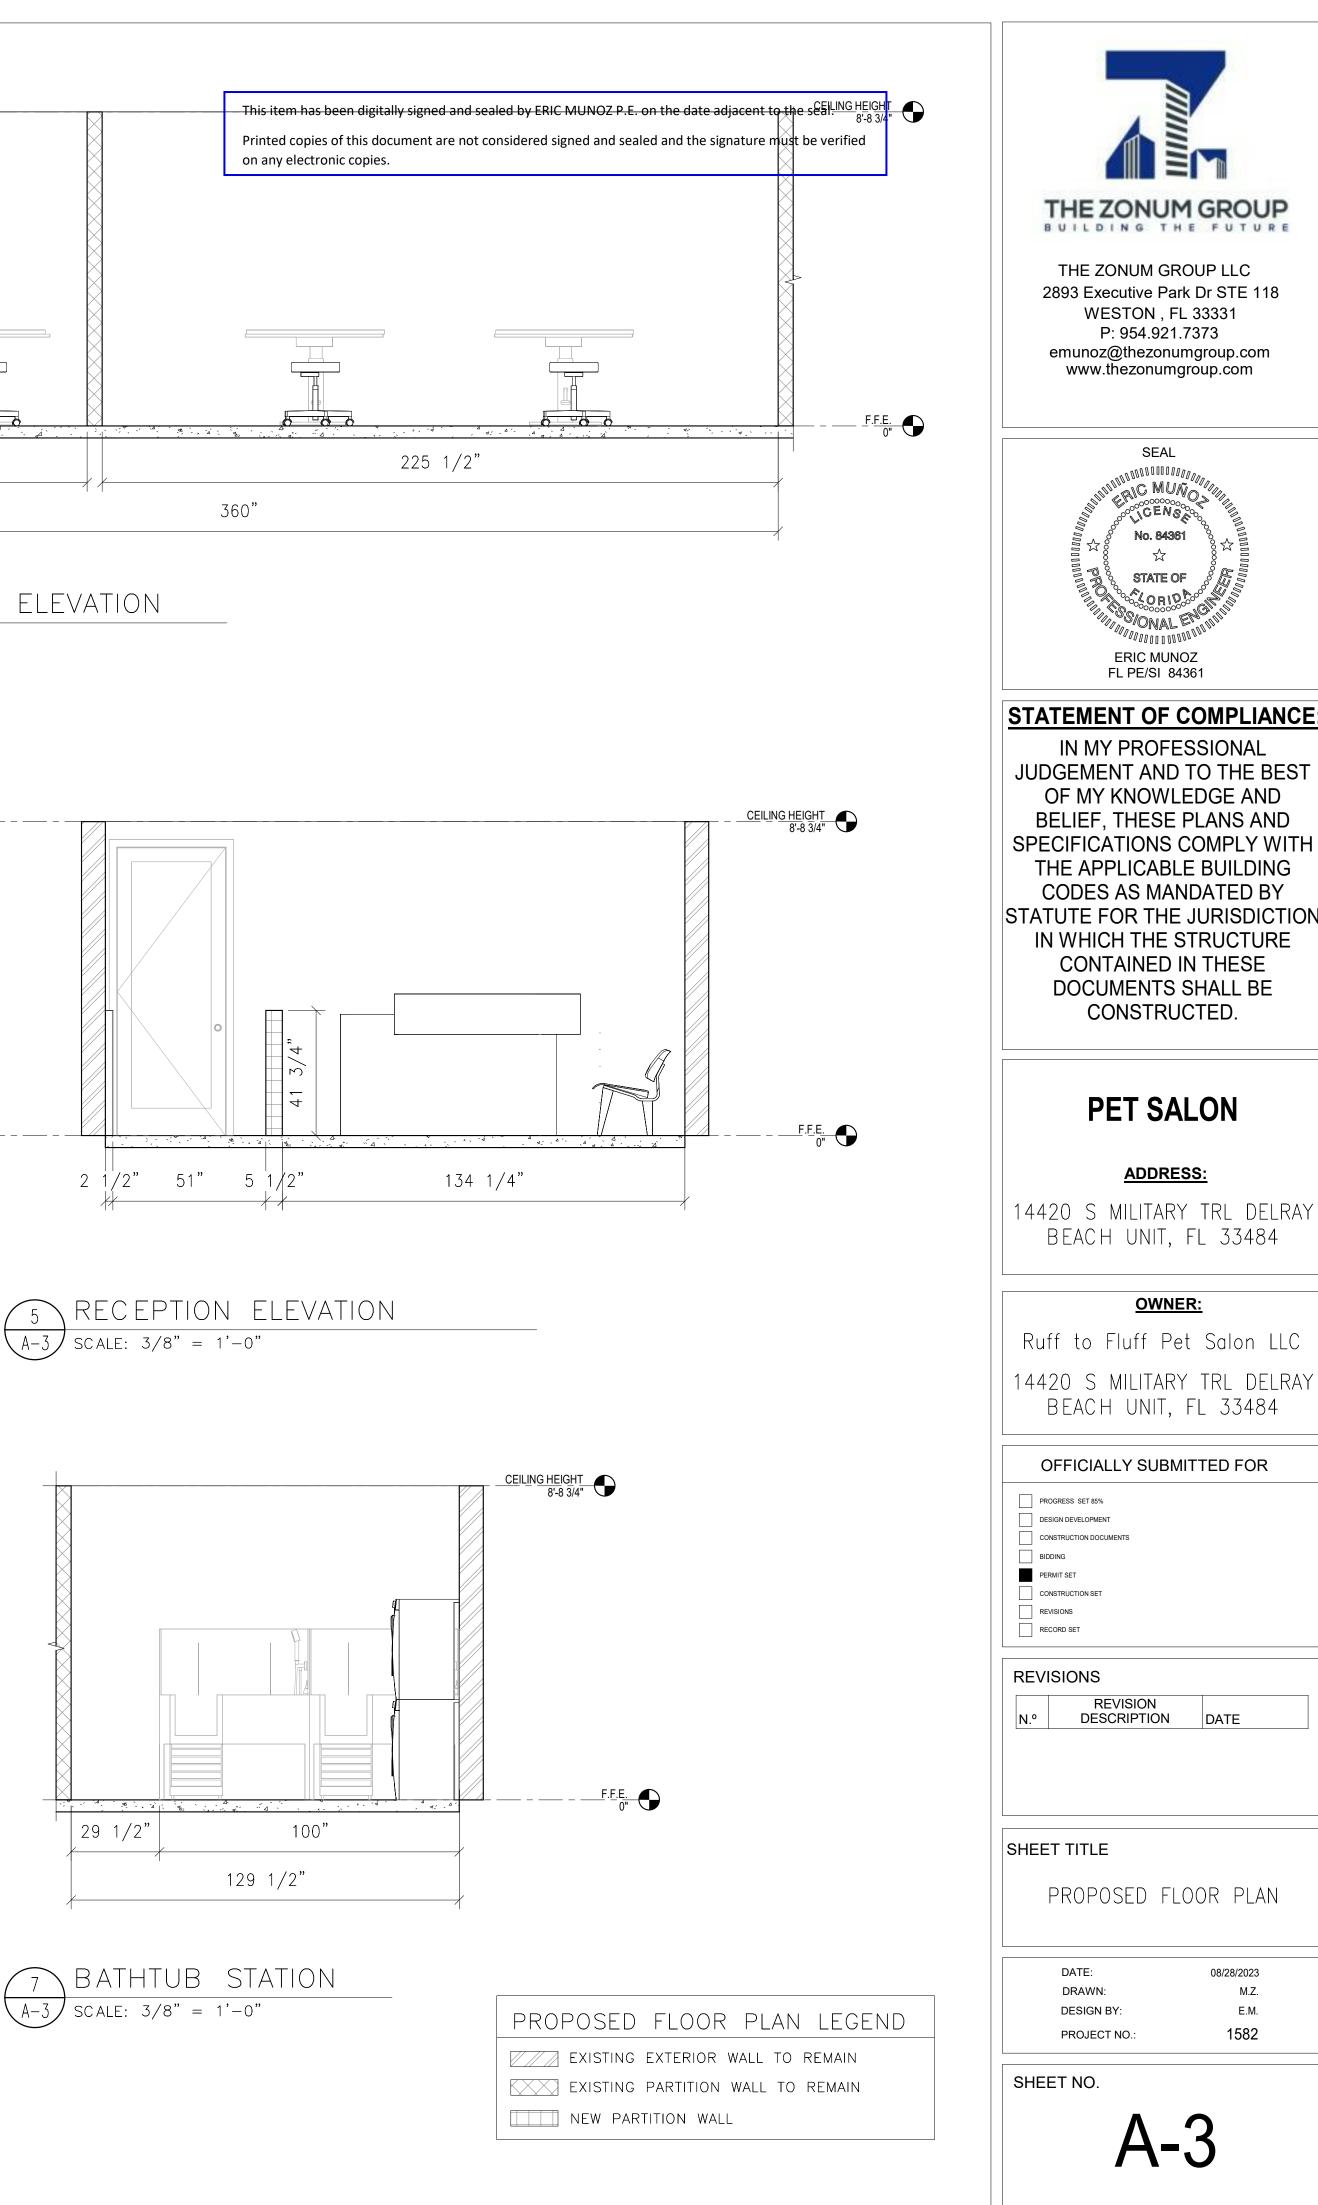

| DEMOLITION | FLOOR | PLAN | LEGEND |
|------------|-------|------|--------|
|            |       |      |        |

EXISTING EXTERIOR WALL TO REMAIN EXISTING PARTITION WALL TO REMAIN TO BE DEMOLISHED

6 PET WAITING AREAA-3 scale: 3/8" = 1'-0"