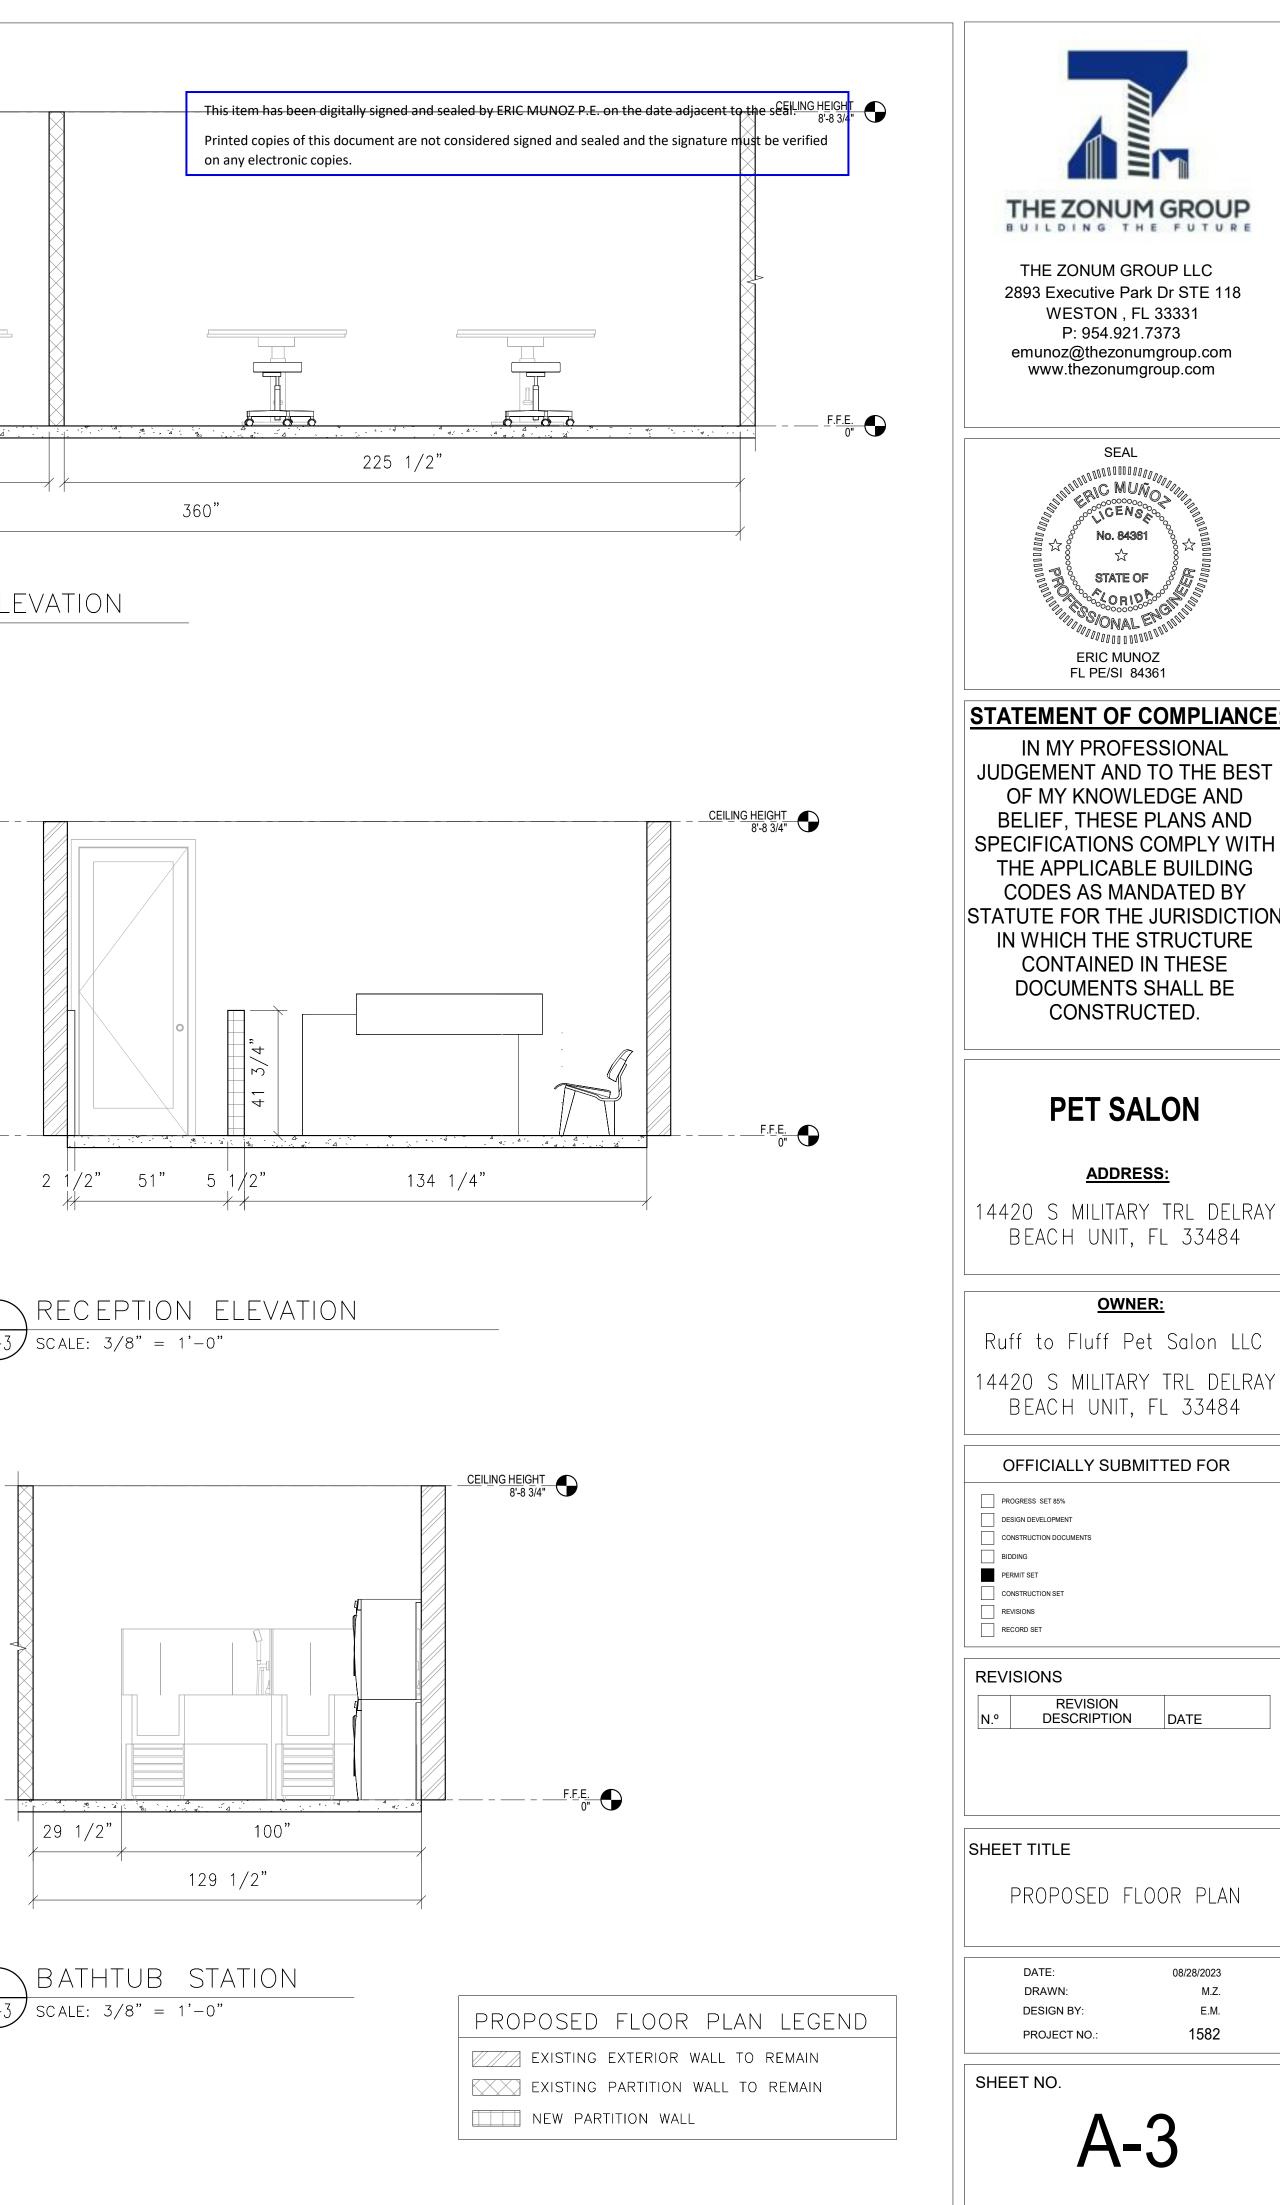

| DEMOLITION | FLOOR | PLAN | LEGEND |
|------------|-------|------|--------|
|            |       |      |        |

EXISTING EXTERIOR WALL TO REMAIN EXISTING PARTITION WALL TO REMAIN TO BE DEMOLISHED

6 PET WAITING AREAA-3 scale: 3/8" = 1'-0"