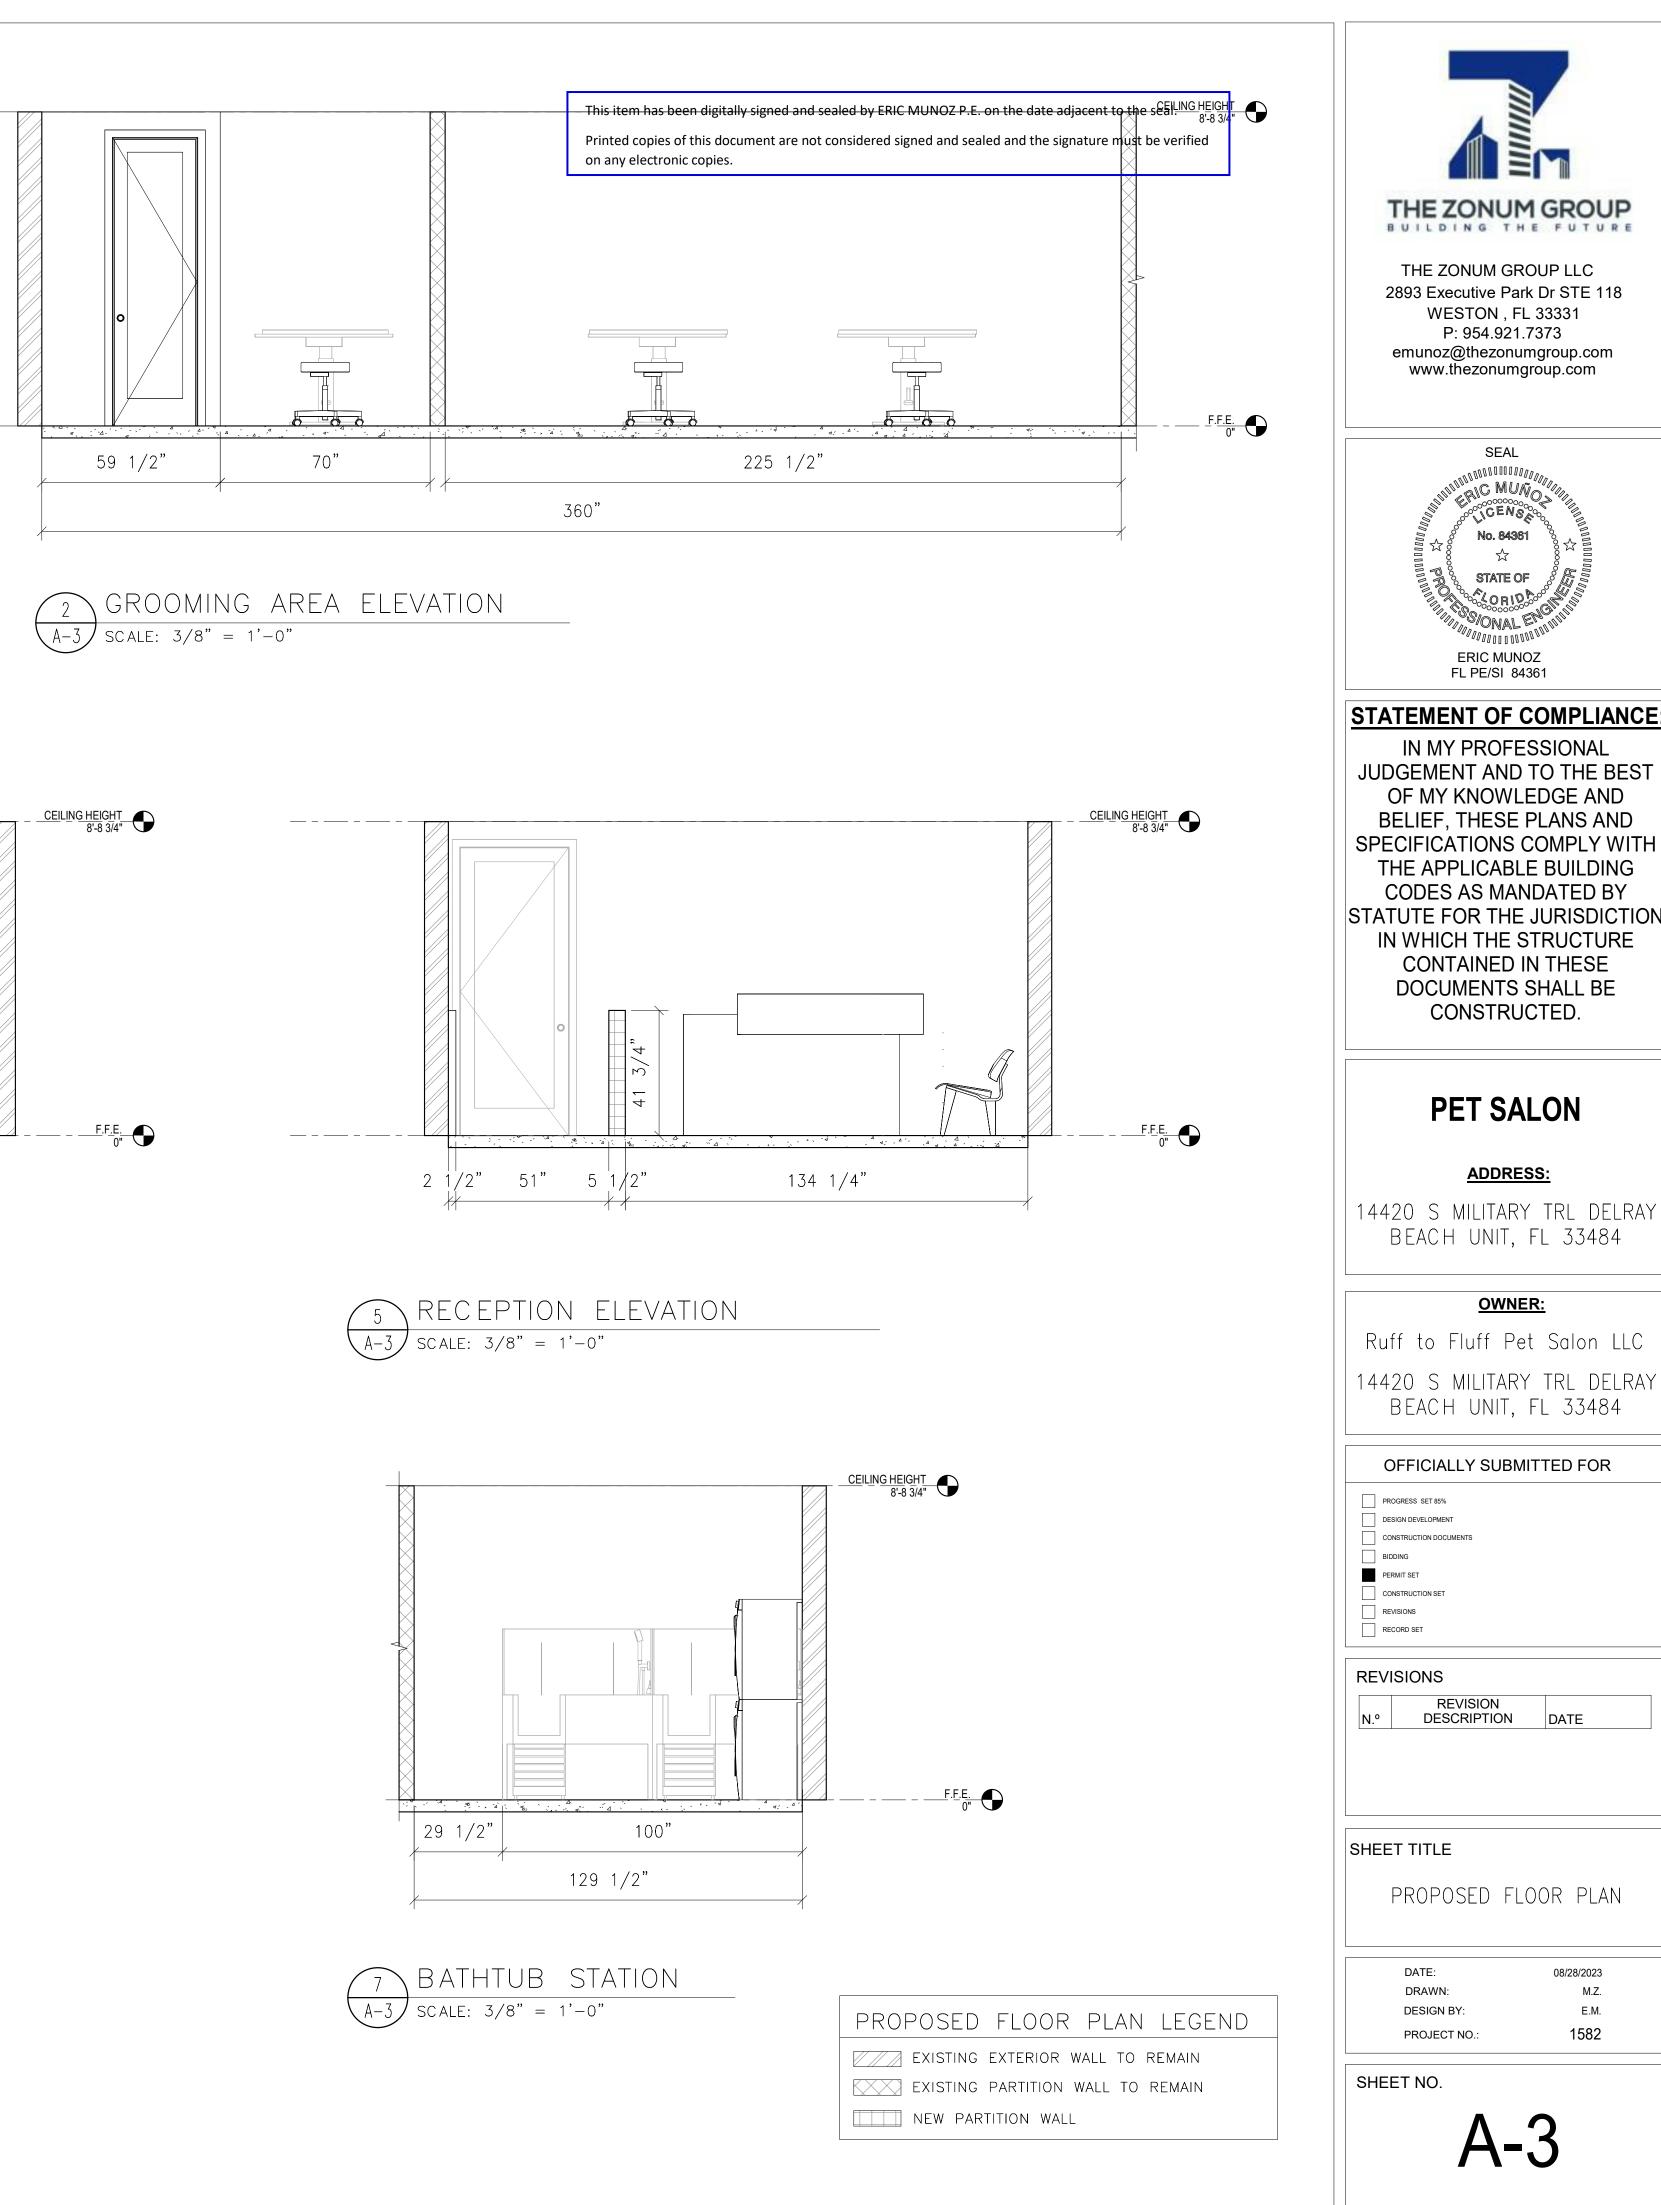

## LIST OF DRAWINGS

SHEET NUMBER SHEET NAME

- A-1 GENERAL NOTES & EXISTING FLOOR
- PLAN A-2 EXISTING & DEMOLITION FLOOR PLAN
- A-3 PROPOSED FLOOR PLAN
- A-4 LIFE SAFETY PLAN
- A-5 DETAIL

TYPE OF OCCUPANCY: B - BUSINESS

| DEMOLITION | FLOOR | PLAN | LEGEND |
|------------|-------|------|--------|
|            |       |      |        |

EXISTING EXTERIOR WALL TO REMAIN EXISTING PARTITION WALL TO REMAIN TO BE DEMOLISHED

6 PET WAITING AREAA-3 scale: 3/8" = 1'-0"