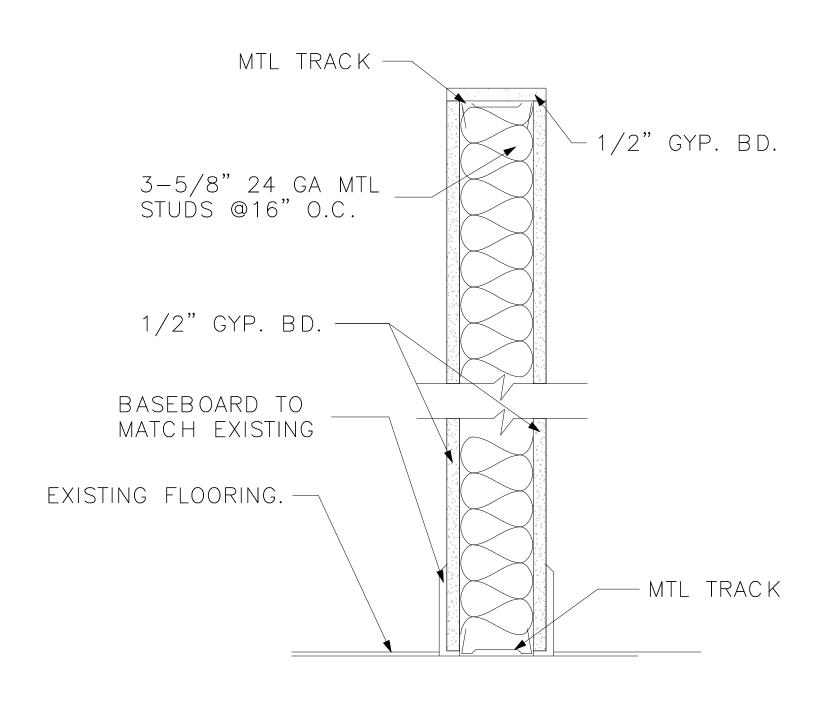

WALL ISLAND DETAIL

|                                          | THE ZONUM GROUP                                                                                                                                                                                                                                                                                                                                                                                                |
|------------------------------------------|----------------------------------------------------------------------------------------------------------------------------------------------------------------------------------------------------------------------------------------------------------------------------------------------------------------------------------------------------------------------------------------------------------------|
|                                          | THE ZONUM GROUP LLC<br>2893 Executive Park Dr STE 118<br>WESTON , FL 33331<br>P: 954.921.7373<br>emunoz@thezonumgroup.com<br>www.thezonumgroup.com                                                                                                                                                                                                                                                             |
|                                          | THE ZONUM GROUP LLC<br>2003 Executive Park Dr STE 118<br>WESTON , FL 33331<br>P: 954.921.7373<br>emunoz@thezonumgroup.com<br>www.thezonumgroup.com                                                                                                                                                                                                                                                             |
| JUD<br>(<br>Bl<br>SPE<br>TH<br>C<br>STAT | ERIC MUNOZ<br>FL PE/SI 84361<br>TEMENT OF COMPLIANCE:<br>IN MY PROFESSIONAL<br>GEMENT AND TO THE BEST<br>OF MY KNOWLEDGE AND<br>ELIEF, THESE PLANS AND<br>CIFICATIONS COMPLY WITH<br>THE APPLICABLE BUILDING<br>ODES AS MANDATED BY<br>UTE FOR THE JURISDICTION<br>WHICH THE STRUCTURE<br>CONTAINED IN THESE<br>DOCUMENTS SHALL BE<br>CONSTRUCTED.<br>PET SALON<br><u>ADDRESS:</u><br>20 S MILITARY TRL DELRAY |
|                                          | PET SALON                                                                                                                                                                                                                                                                                                                                                                                                      |
|                                          |                                                                                                                                                                                                                                                                                                                                                                                                                |
|                                          | OWNER:                                                                                                                                                                                                                                                                                                                                                                                                         |
| Ru                                       | ff to Fluff Pet Salon LLC                                                                                                                                                                                                                                                                                                                                                                                      |
|                                          | BEACH UNIT, FL 33484           OWNER:           ff to Fluff Pet Salon LLC           OFFICIALLY SUBMITTED FOR           OGRESS SET 85%           ISION DEVELOPMENT           INSTRUCTION DOCUMENTS           DING           RMT SET           INSTRUCTION SET           ISIONS           ISIONS           REVISION           DATE                                                                               |
|                                          |                                                                                                                                                                                                                                                                                                                                                                                                                |
| SHEE                                     | DETAIL                                                                                                                                                                                                                                                                                                                                                                                                         |
|                                          | DATE: 08/28/2023<br>DRAWN: M.Z.<br>DESIGN BY: E.M.<br>PROJECT NO.: <b>1582</b>                                                                                                                                                                                                                                                                                                                                 |
| SHE                                      | DETAIL<br>DATE: 08/28/2023<br>DRAWN: M.Z.<br>DESIGN BY: E.M.<br>PROJECT NO.: 1582<br>ET NO.<br>AA-5                                                                                                                                                                                                                                                                                                            |