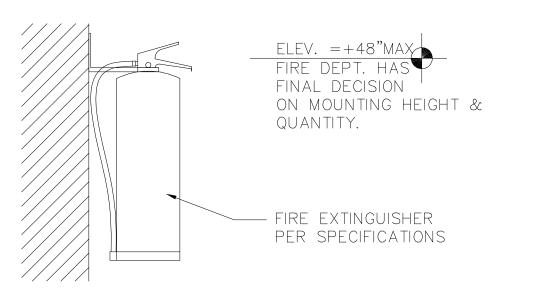

|                                                                                                                                                                       |                                                                 | on any electronic copies.    |             |
|-----------------------------------------------------------------------------------------------------------------------------------------------------------------------|-----------------------------------------------------------------|------------------------------|-------------|
|                                                                                                                                                                       | EGRESS CRITERIA TABLE A                                         |                              | )21 FDITION |
| EMERGENCY LIGHTING SYMBOL<br>Semer. Lighting fixture with 90 min.<br>BATTERY BACK-UP AND SELF<br>DIAGNOSTICS.                                                         |                                                                 | NEW BUSIN<br>OCCUPANO        | NESS        |
| (+12"ABOVE DOOR FRAME, U.N.D)                                                                                                                                         |                                                                 | ALLOWED                      | DESIGN      |
| <ul> <li>120V, 60Hz, LED LAMPS LP06VS<br/>LITHONIA ELMAL OR APPROVED EQUAL</li> <li>EXIT UNIT COMBO WITH 90 MIN. BATTERY<br/>BACK-UP AND SELF DIAGNOSTICS.</li> </ul> | NO. OF MEANS OF EGRESS<br>NFPA 101-38.2.4.4                     | 1                            | 2           |
| (+12" ABOVE DOOR FRAME, U.N.D)<br>120V, 60Hz, LED LAMPS<br>LITHONIA LQHM LED OR APPROVED EQUAL                                                                        | MAX. TRAVEL DIST NFPA<br>101-38.2.6.2                           | 200 FT 31'-                  | -6 1/2"FT   |
|                                                                                                                                                                       | MIN. EGRESS WIDTH PER PERSON<br>NFPA 101 7.3.3.3                | 36 IN                        | 36 IN       |
|                                                                                                                                                                       | MINIMUM CORRIDOR WIDTH<br>NFPA 101 7.3.4.1                      | 36 IN                        | 36 IN       |
| RECEPTACLE OUTLET. INTALL<br>18" A.F.F. NEW LOCATION FOR<br>UNLESS OTHERWISE INDICATED                                                                                | MINIMUM CLR. OPNG OF EXIT<br>DOOR NFPA 101 - 7.2.1.2.3.2        | 32 IN                        | 36 IN       |
|                                                                                                                                                                       | THE TOTAL ARE OCCUPANT LOAD C<br>(AS PER NFPA 101 - 2015 EDITIC | ON TABLE 7.3.1.2)            |             |
|                                                                                                                                                                       | PROPOSED AREA:                                                  | AREA:                        | LOAD:       |
| LOOR PLAN SYMBOLS LEGEND                                                                                                                                              | RECEPTION<br>PET WAITING AREA                                   | 165 sq.ft/15<br>94 sq.ft/150 |             |
| LOUR PLAN STMBULS LEGEND                                                                                                                                              | GROOMING AREA                                                   | 302 sq.ft/15                 |             |
| WINDOW                                                                                                                                                                | BATHTUB STATION                                                 | 173 sq.ft/150                |             |
| MEAND OF EGRESS                                                                                                                                                       |                                                                 |                              |             |
| PATH OF TRAVEL                                                                                                                                                        | TOTAL                                                           |                              | 5occ        |
| A B C FIRE EXTINGUISHER CLASS "ABC"                                                                                                                                   |                                                                 |                              |             |
|                                                                                                                                                                       |                                                                 |                              |             |
| FIRE EXTINGUISHER DETAIL                                                                                                                                              |                                                                 |                              |             |
| ELEV. =+48"MAX<br>FIRE DEPT. HAS                                                                                                                                      | 1. <u>Aplicable codes</u>                                       |                              |             |
| FIRE DEPT. HAS<br>FINAL DECISION                                                                                                                                      | (FBC) FLORIDA BUILDING C                                        | ODE 2017, 6TH E              | ) — with la |