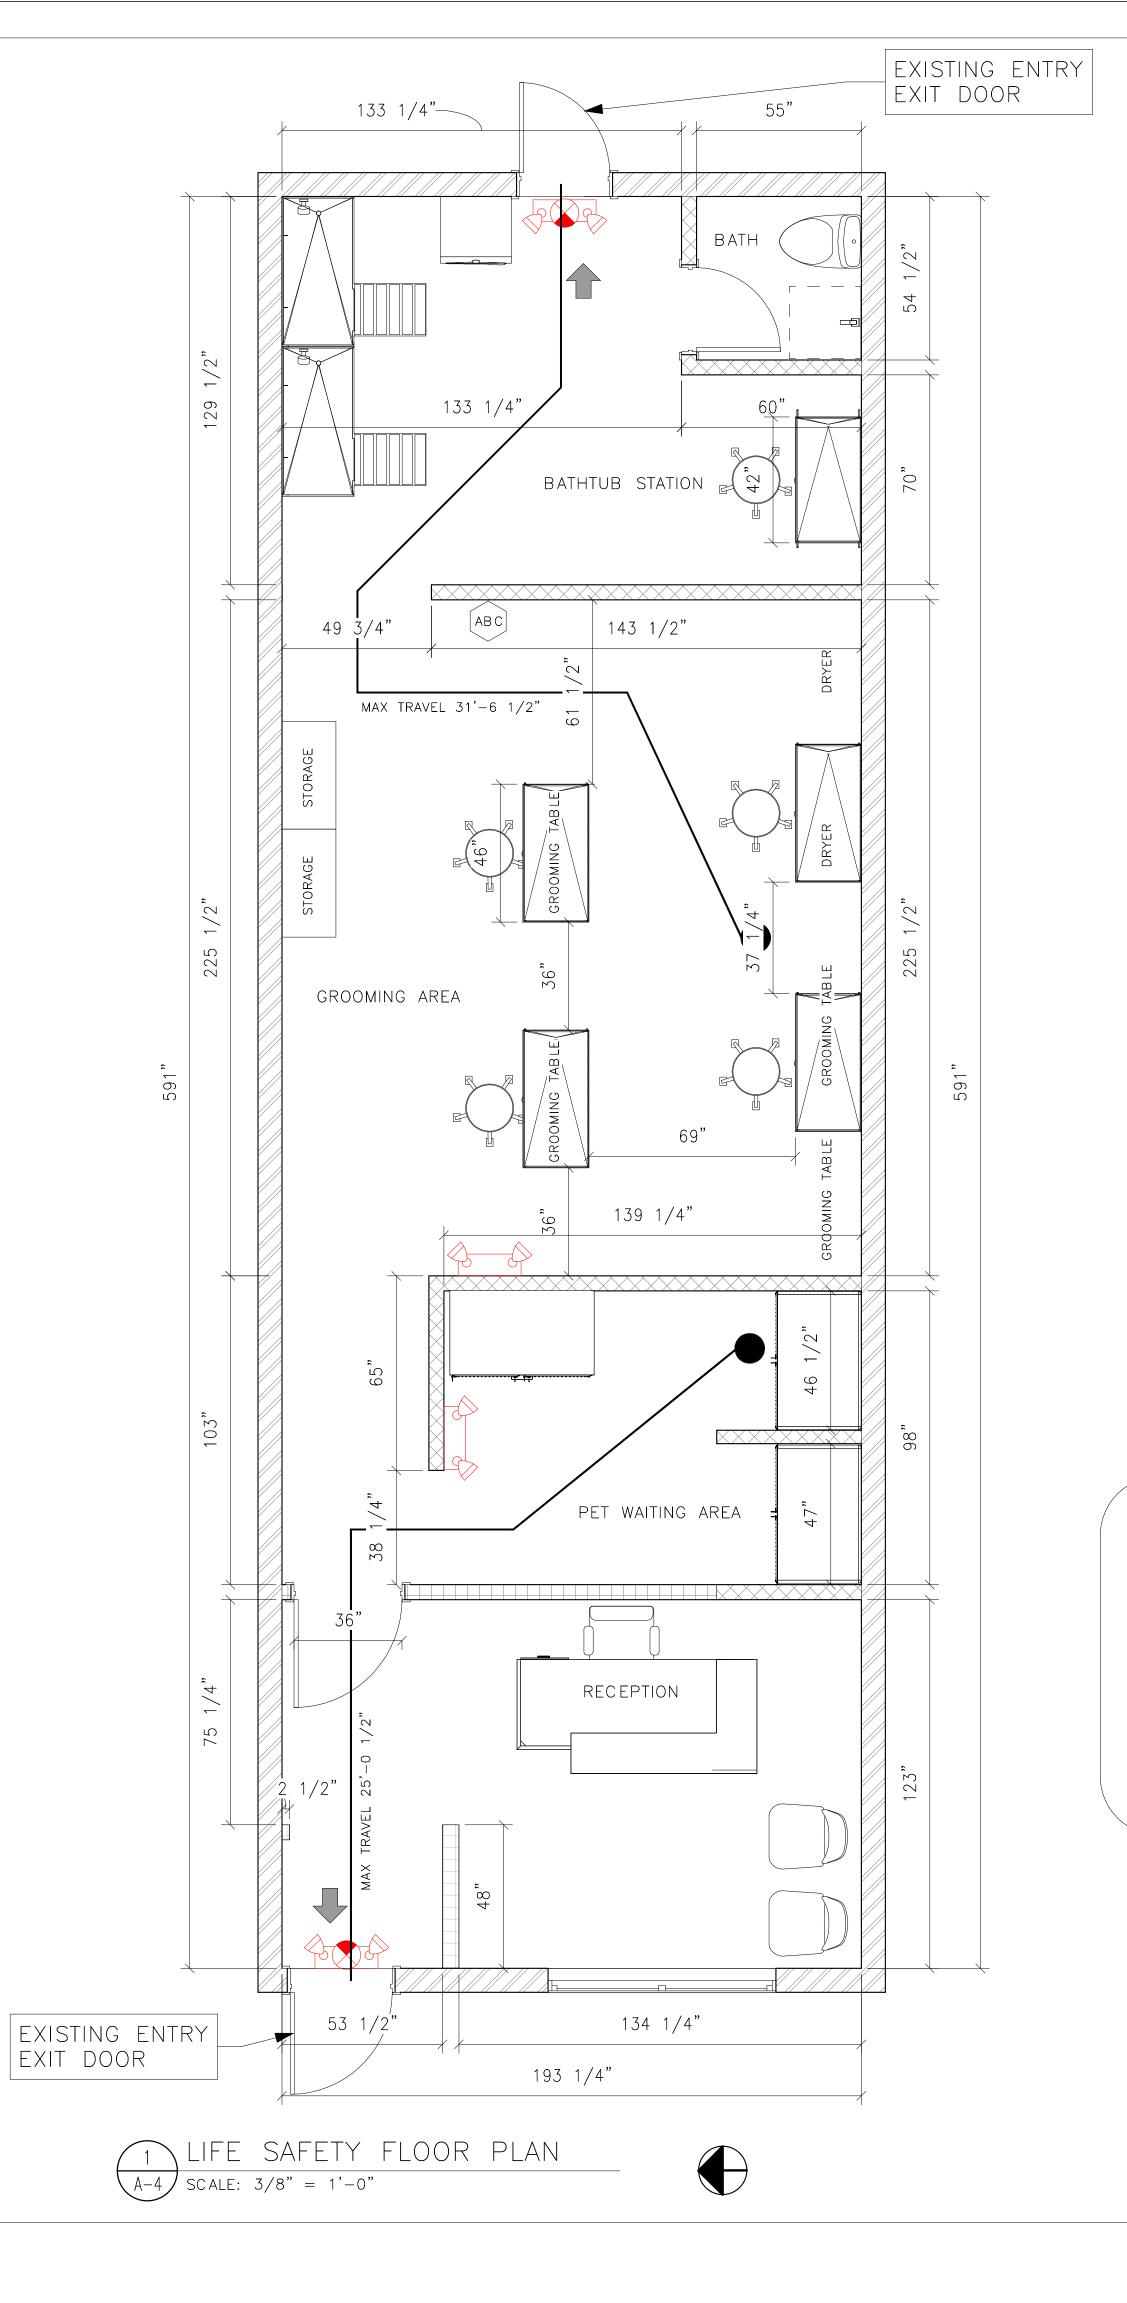

|                                                                                                                                                                       |                                                                 | on any electronic copies.    |             |
|-----------------------------------------------------------------------------------------------------------------------------------------------------------------------|-----------------------------------------------------------------|------------------------------|-------------|
|                                                                                                                                                                       | EGRESS CRITERIA TABLE A                                         |                              | )21 FDITION |
| EMERGENCY LIGHTING SYMBOL<br>Semer. Lighting fixture with 90 min.<br>BATTERY BACK-UP AND SELF<br>DIAGNOSTICS.                                                         |                                                                 | NEW BUSIN<br>OCCUPANO        | NESS        |
| (+12"ABOVE DOOR FRAME, U.N.D)                                                                                                                                         |                                                                 | ALLOWED                      | DESIGN      |
| <ul> <li>120V, 60Hz, LED LAMPS LP06VS<br/>LITHONIA ELMAL OR APPROVED EQUAL</li> <li>EXIT UNIT COMBO WITH 90 MIN. BATTERY<br/>BACK-UP AND SELF DIAGNOSTICS.</li> </ul> | NO. OF MEANS OF EGRESS<br>NFPA 101-38.2.4.4                     | 1                            | 2           |
| (+12" ABOVE DOOR FRAME, U.N.D)<br>120V, 60Hz, LED LAMPS<br>LITHONIA LQHM LED OR APPROVED EQUAL                                                                        | MAX. TRAVEL DIST NFPA<br>101-38.2.6.2                           | 200 FT 31'-                  | -6 1/2"FT   |
|                                                                                                                                                                       | MIN. EGRESS WIDTH PER PERSON<br>NFPA 101 7.3.3.3                | 36 IN                        | 36 IN       |
|                                                                                                                                                                       | MINIMUM CORRIDOR WIDTH<br>NFPA 101 7.3.4.1                      | 36 IN                        | 36 IN       |
| RECEPTACLE OUTLET. INTALL<br>18" A.F.F. NEW LOCATION FOR<br>UNLESS OTHERWISE INDICATED                                                                                | MINIMUM CLR. OPNG OF EXIT<br>DOOR NFPA 101 - 7.2.1.2.3.2        | 32 IN                        | 36 IN       |
|                                                                                                                                                                       | THE TOTAL ARE OCCUPANT LOAD C<br>(AS PER NFPA 101 - 2015 EDITIC | ON TABLE 7.3.1.2)            |             |
|                                                                                                                                                                       | PROPOSED AREA:                                                  | AREA:                        | LOAD:       |
| LOOR PLAN SYMBOLS LEGEND                                                                                                                                              | RECEPTION<br>PET WAITING AREA                                   | 165 sq.ft/15<br>94 sq.ft/150 |             |
| LOUR PLAN STMBULS LEGEND                                                                                                                                              | GROOMING AREA                                                   | 302 sq.ft/15                 |             |
| WINDOW                                                                                                                                                                | BATHTUB STATION                                                 | 173 sq.ft/150                |             |
| MEAND OF EGRESS                                                                                                                                                       |                                                                 |                              |             |
| PATH OF TRAVEL                                                                                                                                                        | TOTAL                                                           |                              | 5occ        |
| A B C FIRE EXTINGUISHER CLASS "ABC"                                                                                                                                   |                                                                 |                              |             |
|                                                                                                                                                                       |                                                                 |                              |             |
| FIRE EXTINGUISHER DETAIL                                                                                                                                              |                                                                 |                              |             |
| ELEV. =+48"MAX<br>FIRE DEPT. HAS                                                                                                                                      | 1. <u>Aplicable codes</u>                                       |                              |             |
| FIRE DEPT. HAS<br>FINAL DECISION                                                                                                                                      | (FBC) FLORIDA BUILDING C                                        | ODE 2017, 6TH E              | ) — with la |

H LATEST S 2017, 6TH ED — WITH CODE 2015 E 2015 Le Fire extinguishers

CODE FOR BUILDING CONSTRUCTION

CLASS A OR B

| THE ZONUM GROUP                                                                                                                                                                                                                                                                                                                                                                                                                                                               |
|-------------------------------------------------------------------------------------------------------------------------------------------------------------------------------------------------------------------------------------------------------------------------------------------------------------------------------------------------------------------------------------------------------------------------------------------------------------------------------|
| THE ZONUM GROUP LLC<br>2893 Executive Park Dr STE 118<br>WESTON , FL 33331<br>P: 954.921.7373<br>emunoz@thezonumgroup.com<br>www.thezonumgroup.com                                                                                                                                                                                                                                                                                                                            |
| THE ZONUM GROUP LLC<br>893 Executive Park Dr STE 118<br>WESTON , FL 33331<br>P: 954.921.7373<br>emuno@thezonumgroup.com<br>www.thezonumgroup.com                                                                                                                                                                                                                                                                                                                              |
| FL PE/SI 84361<br>STATEMENT OF COMPLIANCE:<br>IN MY PROFESSIONAL<br>JUDGEMENT AND TO THE BEST<br>OF MY KNOWLEDGE AND<br>BELIEF, THESE PLANS AND<br>SPECIFICATIONS COMPLY WITH<br>THE APPLICABLE BUILDING<br>CODES AS MANDATED BY<br>STATUTE FOR THE JURISDICTION<br>IN WHICH THE STRUCTURE<br>CONTAINED IN THESE<br>DOCUMENTS SHALL BE<br>CONSTRUCTED.<br>PET SALON<br><u>ADDRESS:</u>                                                                                        |
| PET SALON                                                                                                                                                                                                                                                                                                                                                                                                                                                                     |
| ADDRESS:                                                                                                                                                                                                                                                                                                                                                                                                                                                                      |
| 11100 C MILITADY TOL DELDAY                                                                                                                                                                                                                                                                                                                                                                                                                                                   |
| OWNER:                                                                                                                                                                                                                                                                                                                                                                                                                                                                        |
| Ruff to Fluff Pet Salon LLC<br>14420 S MILITARY TRL DELRAY<br>BEACH UNIT, FL 33484                                                                                                                                                                                                                                                                                                                                                                                            |
| OFFICIALLY SUBMITTED FOR                                                                                                                                                                                                                                                                                                                                                                                                                                                      |
| INITIART TRE DELRAT         BEACH UNIT, FL 33484         OWNER:         Ruff to Fluff Pet Salon LLC         14420 S MILITARY TRL DELRAY         14420 S MILITARY TRL DELRAY         BEACH UNIT, FL 33484         OFFICIALLY SUBMITTED FOR         PROGRESS SET 85%         DESIGN DEVELOPMENT         CONSTRUCTION DOCUMENTS         BIDDING         PERMIT SET         CONSTRUCTION SET         REVISIONS         REVISIONS         N.°         REVISION<br>DESCRIPTION DATE |
| REVISIONS           REVISION           N.º         DESCRIPTION                                                                                                                                                                                                                                                                                                                                                                                                                |
|                                                                                                                                                                                                                                                                                                                                                                                                                                                                               |
| SHEET TITLE<br>LIFE SAFETY PLAN                                                                                                                                                                                                                                                                                                                                                                                                                                               |
| DATE: 08/28/2023<br>DRAWN: M.Z.<br>DESIGN BY: E.M.<br>PROJECT NO.: 1582<br>SHEET NO.                                                                                                                                                                                                                                                                                                                                                                                          |
| DESIGN BY: E.M.<br>PROJECT NO.: 1582                                                                                                                                                                                                                                                                                                                                                                                                                                          |
| SHEET NO.                                                                                                                                                                                                                                                                                                                                                                                                                                                                     |
| A-4                                                                                                                                                                                                                                                                                                                                                                                                                                                                           |