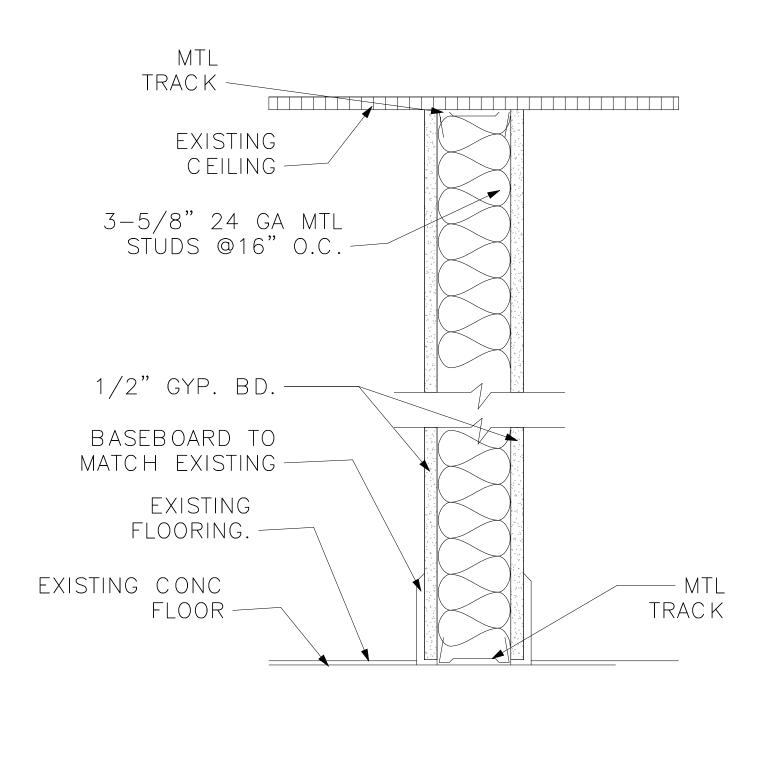

WALL ISLAND DETAIL

|                                          | THE ZONUM GROUP                                                                                                                                                                                                                                                                                                                                                                                                |
|------------------------------------------|----------------------------------------------------------------------------------------------------------------------------------------------------------------------------------------------------------------------------------------------------------------------------------------------------------------------------------------------------------------------------------------------------------------|
|                                          | THE ZONUM GROUP LLC<br>2893 Executive Park Dr STE 118<br>WESTON , FL 33331<br>P: 954.921.7373<br>emunoz@thezonumgroup.com<br>www.thezonumgroup.com                                                                                                                                                                                                                                                             |
|                                          | THE ZONUM GROUP LLC<br>2003 Executive Park Dr STE 118<br>WESTON , FL 33331<br>P: 954.921.7373<br>emunoz@thezonumgroup.com<br>www.thezonumgroup.com                                                                                                                                                                                                                                                             |
| JUD<br>(<br>Bl<br>SPE<br>TH<br>C<br>STAT | ERIC MUNOZ<br>FL PE/SI 84361<br>TEMENT OF COMPLIANCE:<br>IN MY PROFESSIONAL<br>GEMENT AND TO THE BEST<br>OF MY KNOWLEDGE AND<br>ELIEF, THESE PLANS AND<br>CIFICATIONS COMPLY WITH<br>THE APPLICABLE BUILDING<br>ODES AS MANDATED BY<br>UTE FOR THE JURISDICTION<br>WHICH THE STRUCTURE<br>CONTAINED IN THESE<br>DOCUMENTS SHALL BE<br>CONSTRUCTED.<br>PET SALON<br><u>ADDRESS:</u><br>20 S MILITARY TRL DELRAY |
|                                          | PET SALON                                                                                                                                                                                                                                                                                                                                                                                                      |
|                                          |                                                                                                                                                                                                                                                                                                                                                                                                                |
|                                          | OWNER:                                                                                                                                                                                                                                                                                                                                                                                                         |
| Ru                                       | ff to Fluff Pet Salon LLC                                                                                                                                                                                                                                                                                                                                                                                      |
|                                          | BEACH UNIT, FL 33484           OWNER:           ff to Fluff Pet Salon LLC           OFFICIALLY SUBMITTED FOR           OGRESS SET 85%           ISION DEVELOPMENT           INSTRUCTION DOCUMENTS           DING           RMT SET           INSTRUCTION SET           ISIONS           ISIONS           REVISION           DATE                                                                               |
|                                          |                                                                                                                                                                                                                                                                                                                                                                                                                |
| SHEE                                     | DETAIL                                                                                                                                                                                                                                                                                                                                                                                                         |
|                                          | DATE: 08/28/2023<br>DRAWN: M.Z.<br>DESIGN BY: E.M.<br>PROJECT NO.: <b>1582</b>                                                                                                                                                                                                                                                                                                                                 |
| SHE                                      | DETAIL<br>DATE: 08/28/2023<br>DRAWN: M.Z.<br>DESIGN BY: E.M.<br>PROJECT NO.: 1582<br>ET NO.<br>AA-5                                                                                                                                                                                                                                                                                                            |