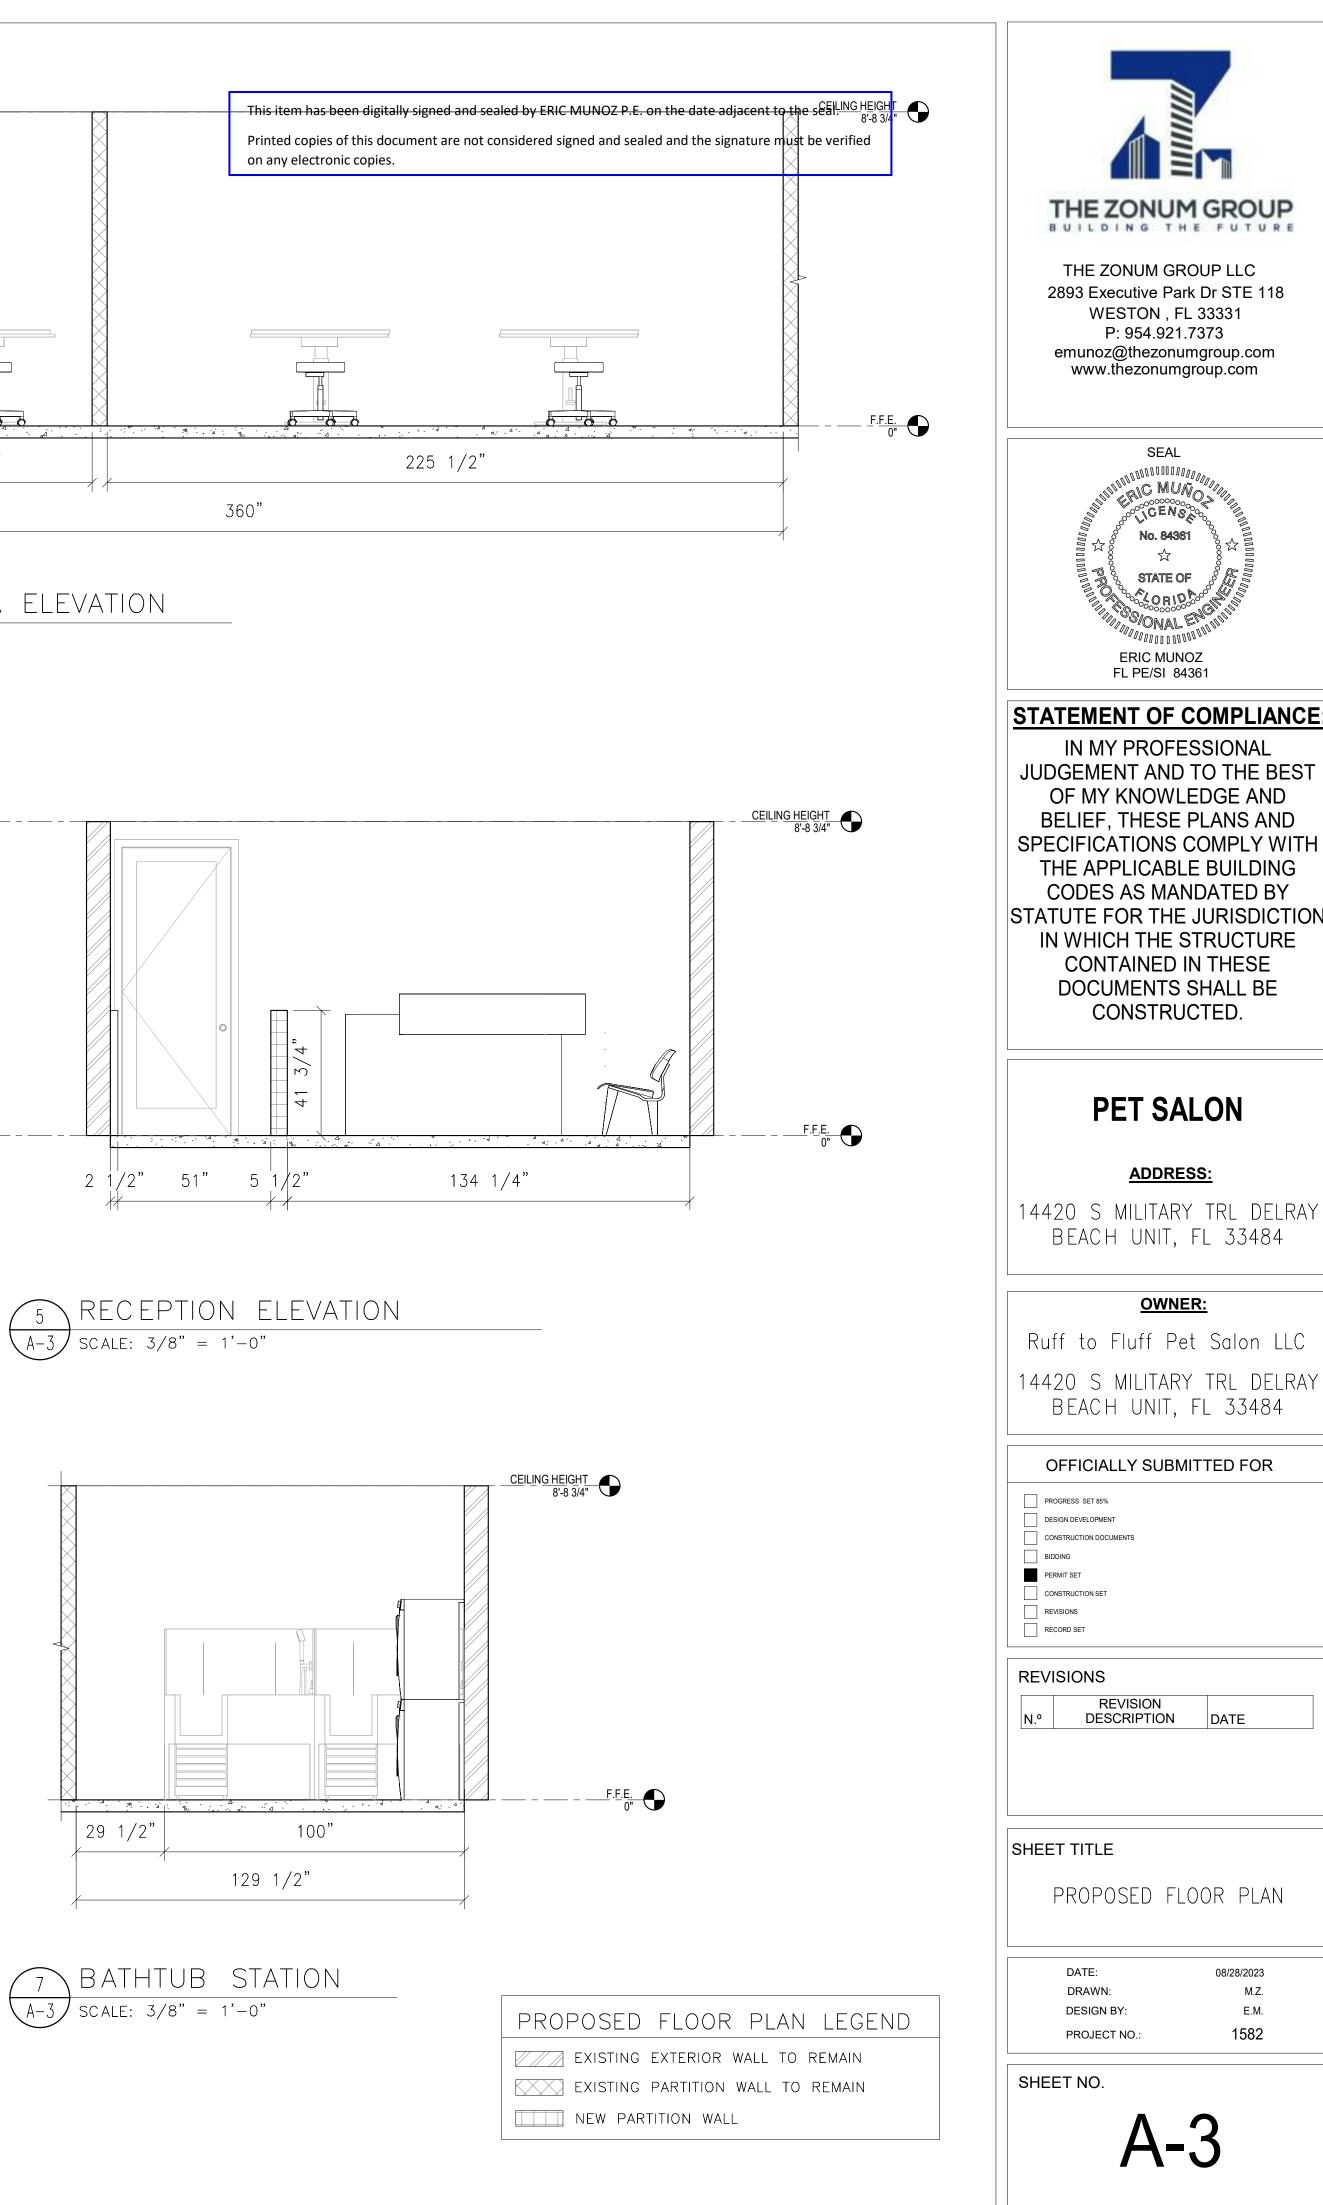

## LIST OF DRAWINGS

SHEET NUMBER SHEET NAME

- A-1 GENERAL NOTES & EXISTING FLOOR
- PLAN A-2 EXISTING & DEMOLITION FLOOR PLAN
- A-3 PROPOSED FLOOR PLAN
- A-4 LIFE SAFETY PLAN
- A-5 DETAIL

TYPE OF OCCUPANCY: B - BUSINESS

| DEMOLITION | FLOOR | PLAN | LEGEND |
|------------|-------|------|--------|
|            |       |      |        |

EXISTING EXTERIOR WALL TO REMAIN EXISTING PARTITION WALL TO REMAIN TO BE DEMOLISHED

6 PET WAITING AREAA-3 scale: 3/8" = 1'-0"