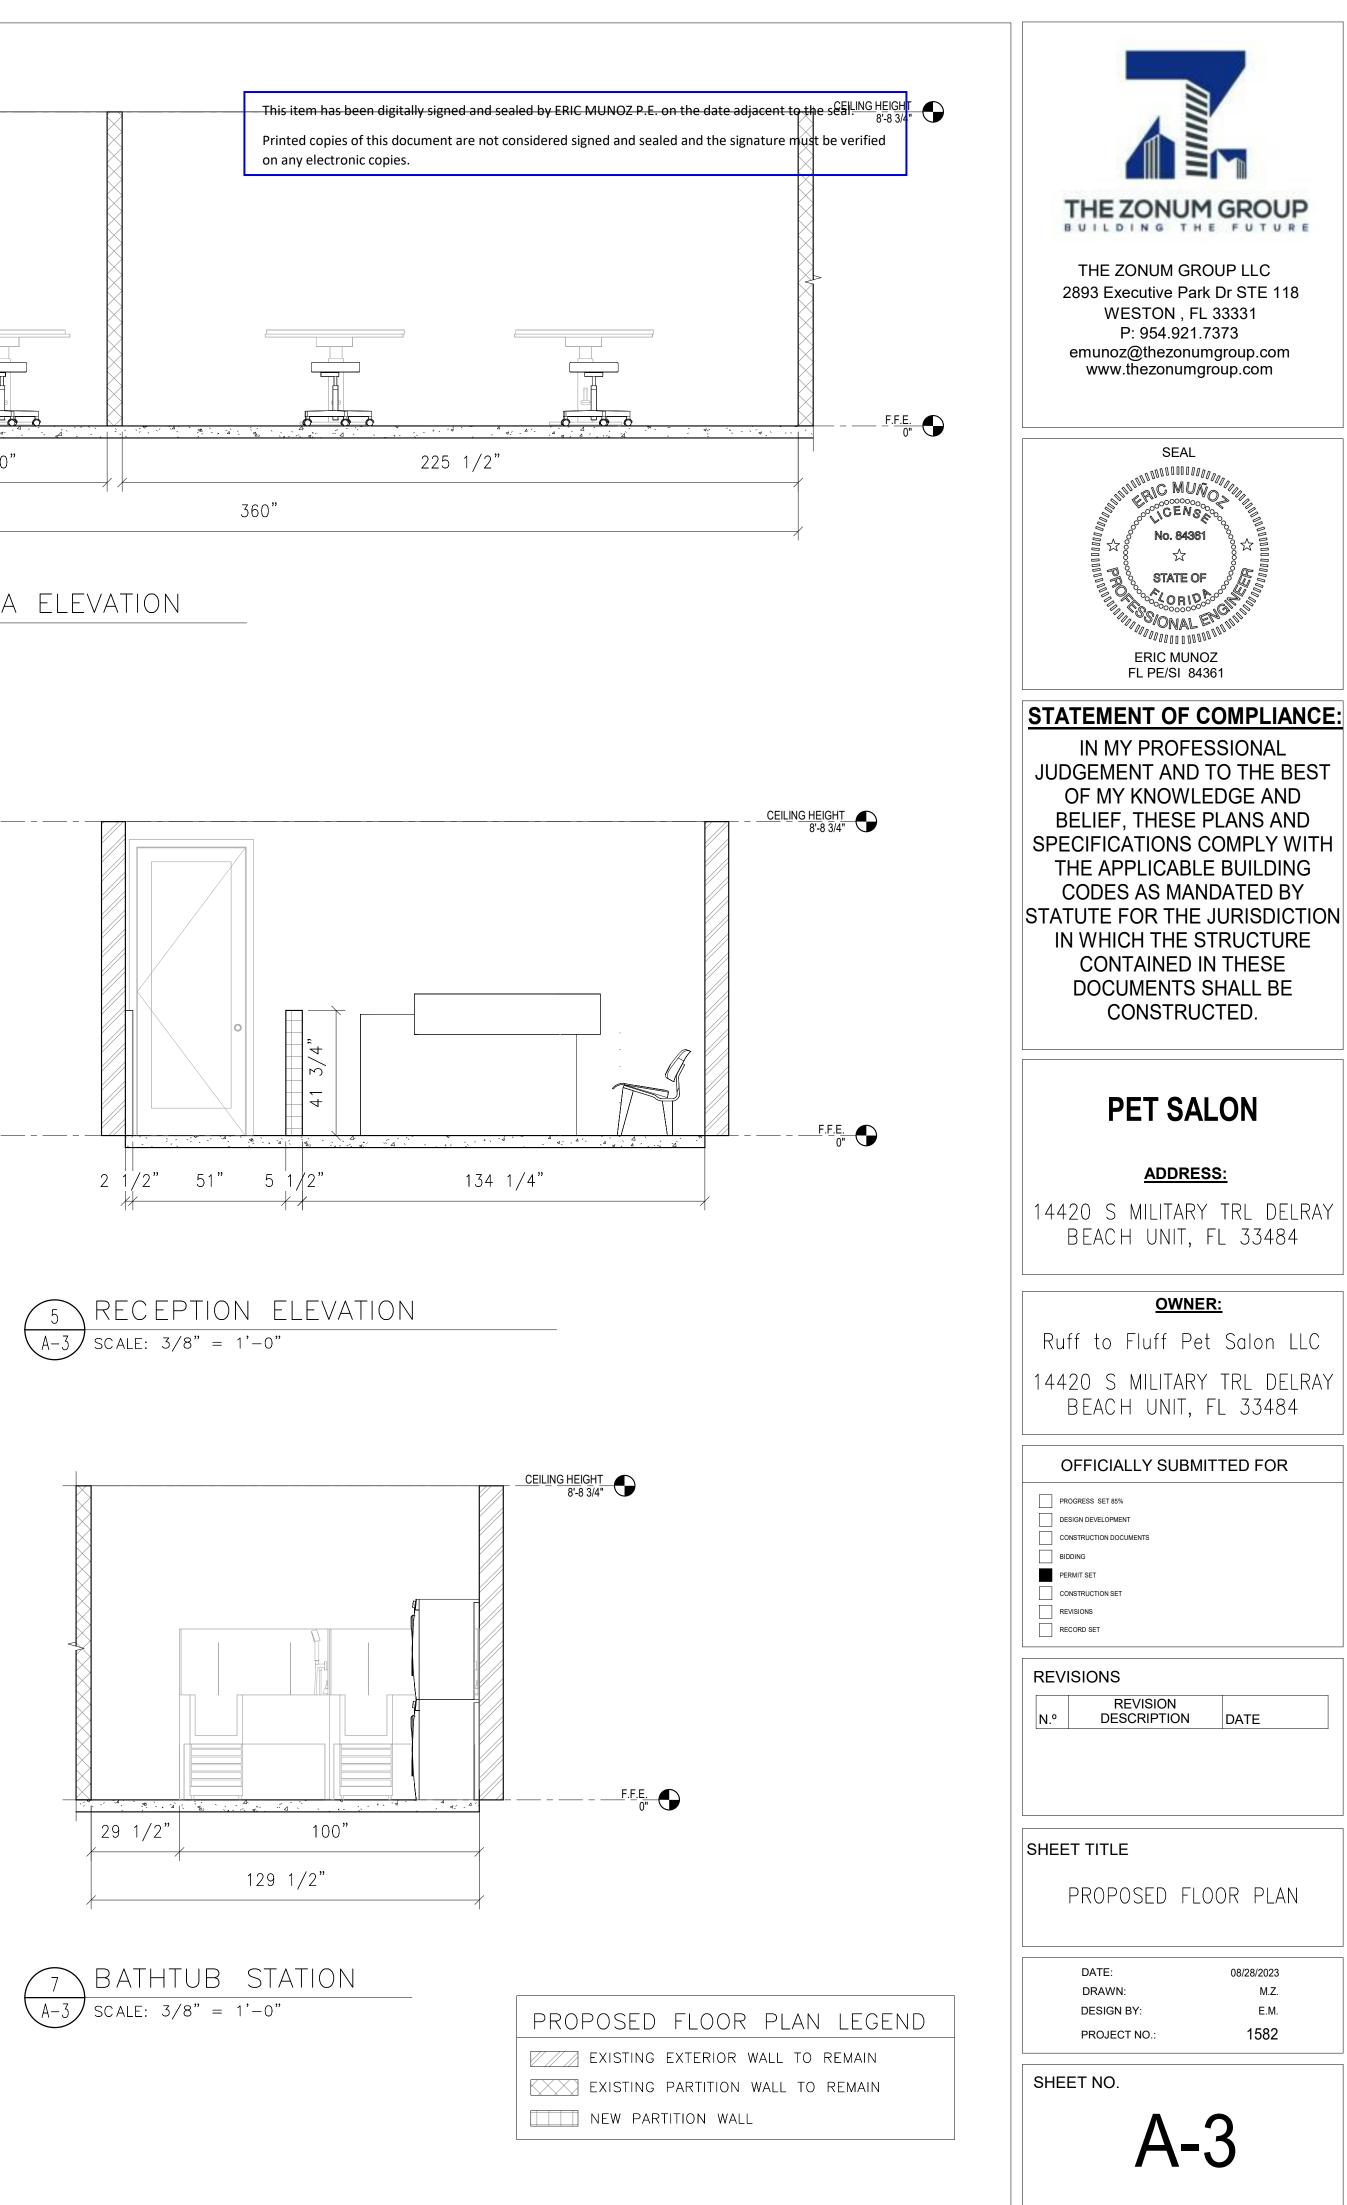

| DEMOLITION | FLOOR | PLAN | LEGEND |
|------------|-------|------|--------|
|            |       |      |        |

EXISTING EXTERIOR WALL TO REMAIN EXISTING PARTITION WALL TO REMAIN TO BE DEMOLISHED

6 PET WAITING AREAA-3 scale: 3/8" = 1'-0"