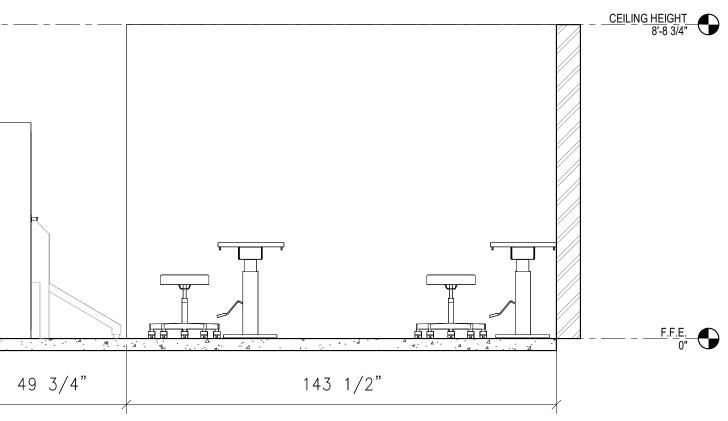

| DEMOLITION | FLOOR | PLAN | LEGEND |
|------------|-------|------|--------|
|            |       |      |        |

EXISTING EXTERIOR WALL TO REMAIN EXISTING PARTITION WALL TO REMAIN TO BE DEMOLISHED

6 PET WAITING AREAA-3 scale: 3/8" = 1'-0"