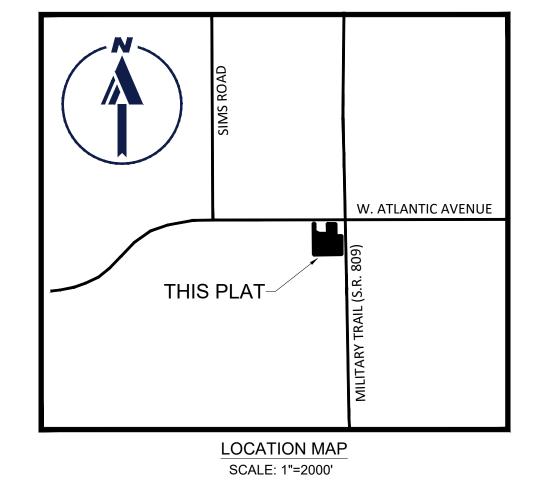

### DELRAY COMMONS BURGER KING REPLAT

BEING A REPLAT OF TRACT 1, DELRAY COMMONS, AS RECORD IN PLAT BOOK 85,
PAGE 183 THROUGH 184, INCLUSIVE, PUBLIC RECORDS OF PALM BEACH COUNTY, FLORIDA, AND LYING IN
SECTION 14, TOWNSHIP 46 SOUTH, RANGE 42 EAST, CITY OF DELRAY BEACH,
PALM BEACH COUNTY, FLORIDA