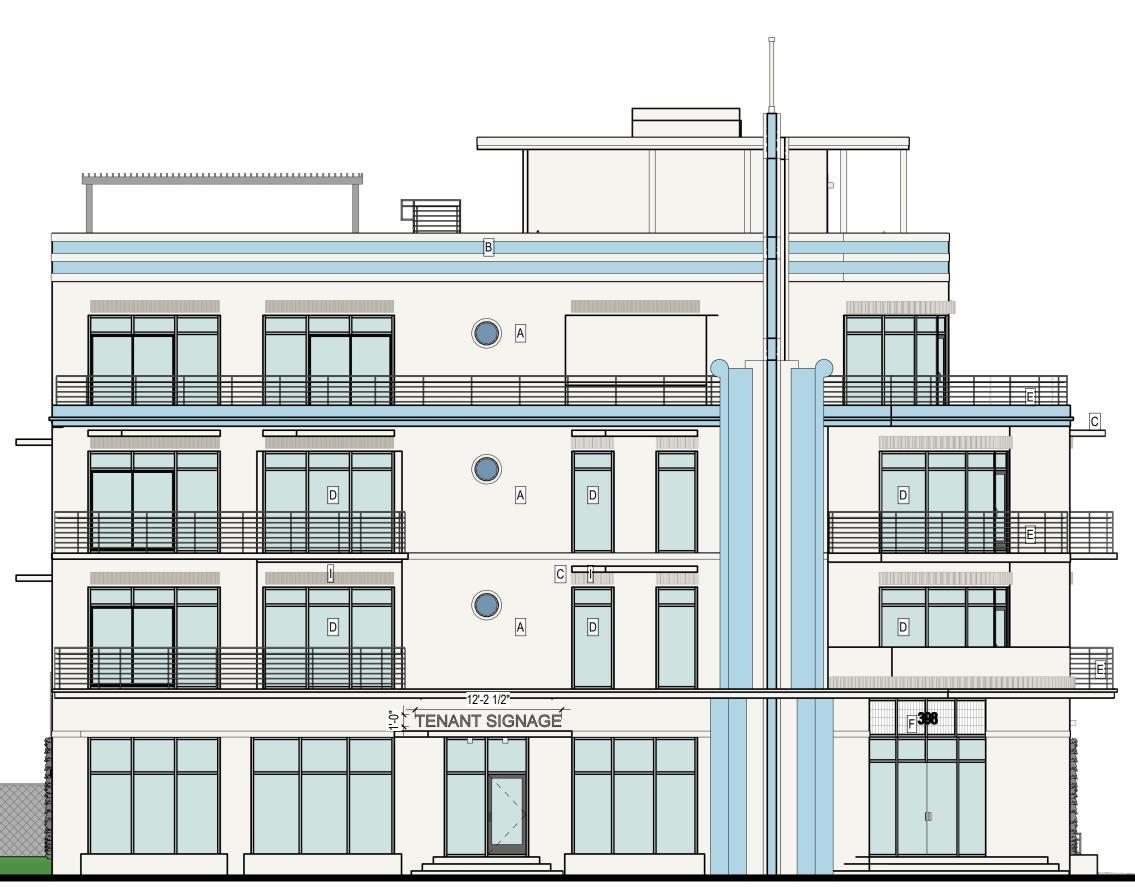

BUILDING ELEVATIONS

B

| D |

| F |

G

I H

- SYMBOL MATERIAL / FINISH (TYPICAL) A
  - STUCCO FINISH (COLOR SW 9541)
  - DECORATIVE STUCCO BANDING (COLOR SW 9166)
  - CONCRETE EYEBROW OVERHANG
  - IMPACT RESISTANT STOREFRONT ALUMINUM WINDOWS & DOORS

MATERIALS LEGEND

- ALUMINUM RAILINGS, SILVER KYNAR FINISH
- BUILDING SIGNAGE
- PERFORATED METAL PANELS, MECHANICAL SCREENS
- DECORATIVE LIGHT FIXTURE
- DECORATIVE PRECAST PANEL
- GREEN WALL J

Rick Gonzalez, AIA President FL License AR0014172 120 South Olive Ave. Ste. 210, West Palm Beach, FL 33401 P (561) 659-2383 www.regarchitects.com

**BUILDING ELEVATIONS** 

- SYMBOL MATERIAL / FINISH (TYPICAL) A
  - STUCCO FINISH (COLOR SW 9541)

MATERIALS LEGEND

- DECORATIVE STUCCO BANDING (COLOR SW 9166)
- CONCRETE EYEBROW OVERHANG
- D
- | E |

G

| H |

- F
  - BUILDING SIGNAGE PERFORATED METAL PANELS, MECHANICAL SCREENS
  - DECORATIVE LIGHT FIXTURE
  - DECORATIVE PRECAST PANEL
- GREEN WALL J

B C

> IMPACT RESISTANT STOREFRONT ALUMINUM WINDOWS & DOORS ALUMINUM RAILINGS, SILVER KYNAR FINISH