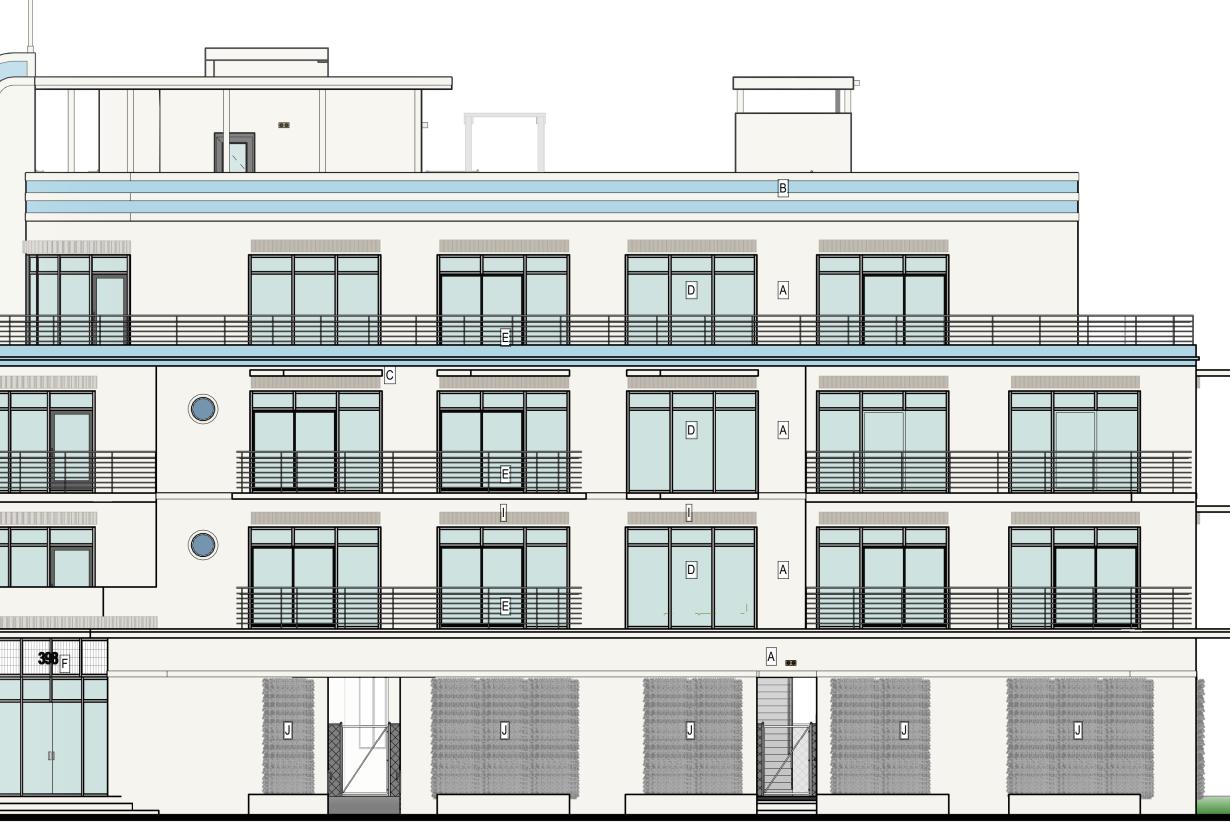

BUILDING ELEVATIONS

B

| D |

| F |

G

I H

- SYMBOL MATERIAL / FINISH (TYPICAL) A
  - STUCCO FINISH (COLOR SW 9541)
  - DECORATIVE STUCCO BANDING (COLOR SW 9166)
  - CONCRETE EYEBROW OVERHANG
  - IMPACT RESISTANT STOREFRONT ALUMINUM WINDOWS & DOORS

MATERIALS LEGEND

- ALUMINUM RAILINGS, SILVER KYNAR FINISH
- BUILDING SIGNAGE
- PERFORATED METAL PANELS, MECHANICAL SCREENS
- DECORATIVE LIGHT FIXTURE
- DECORATIVE PRECAST PANEL
- GREEN WALL J

Rick Gonzalez, AIA President FL License AR0014172 120 South Olive Ave. Ste. 210, West Palm Beach, FL 33401 P (561) 659-2383 www.regarchitects.com

**BUILDING ELEVATIONS** 

- SYMBOL MATERIAL / FINISH (TYPICAL) A
  - STUCCO FINISH (COLOR SW 9541)

MATERIALS LEGEND

- DECORATIVE STUCCO BANDING (COLOR SW 9166)
- CONCRETE EYEBROW OVERHANG
- D
- | E |

G

| H |

- F
  - BUILDING SIGNAGE PERFORATED METAL PANELS, MECHANICAL SCREENS
  - DECORATIVE LIGHT FIXTURE
  - DECORATIVE PRECAST PANEL
- GREEN WALL J

B C

> IMPACT RESISTANT STOREFRONT ALUMINUM WINDOWS & DOORS ALUMINUM RAILINGS, SILVER KYNAR FINISH