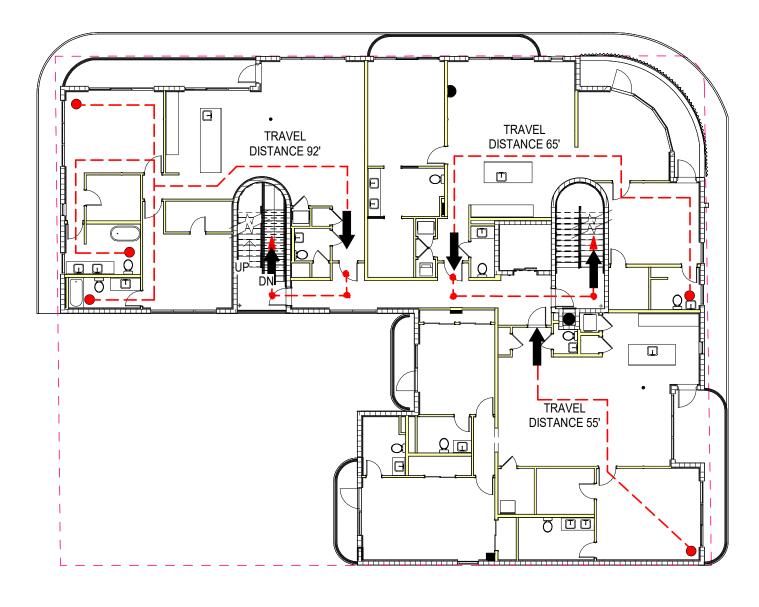

ARCHITECTURAL SITE PLAN -DIAGRAM

SCALE: 1/16" = 1'-0"

|                                                                                                                                                                                                                                               |                                                                                              |                                                                                  | CODE RESEARCH AND TABULATIO         APPLICABLE BUILDING CODE:       FLORIDA BUIL         MECHANICAL, | DING CODE - E |                                      | ON 2023 - INCL | UDING     |
|-----------------------------------------------------------------------------------------------------------------------------------------------------------------------------------------------------------------------------------------------|----------------------------------------------------------------------------------------------|----------------------------------------------------------------------------------|------------------------------------------------------------------------------------------------------|---------------|--------------------------------------|----------------|-----------|
|                                                                                                                                                                                                                                               |                                                                                              |                                                                                  | OCCUPANCY - SECTION 310.4                                                                            | GROUP R       | 2 - RESIDEN                          | TIAL           |           |
|                                                                                                                                                                                                                                               |                                                                                              |                                                                                  |                                                                                                      | YPE           |                                      | SPRINKLE       | RED       |
| TRAVEL DISTANCE                                                                                                                                                                                                                               | e <sup>*</sup> 80' · · · · · · · · · · · · · · · · · · ·                                     |                                                                                  |                                                                                                      | ALLOWED       |                                      | PROVIDED       |           |
|                                                                                                                                                                                                                                               |                                                                                              |                                                                                  | MAXIMUM AREA - TABLE 506.2A                                                                          | 48,000 SF     |                                      | 20,460 GSF     |           |
|                                                                                                                                                                                                                                               |                                                                                              |                                                                                  | MAXIMUM HEIGHT - TABLE 504.3A                                                                        | 75'           |                                      | 62'-5"         |           |
|                                                                                                                                                                                                                                               |                                                                                              |                                                                                  | MAXIMUM NO. OF STORIES - TABLE 504.4A                                                                | 5-STORY       |                                      | 5-STORY        |           |
|                                                                                                                                                                                                                                               |                                                                                              |                                                                                  | FIRE PROTECTION OF EXTERIOR WALLS<br>(TYPE IIB CONSTRUCTION PER FBC 2023 TABLE 601)                  | REQUIRED      | RATING                               | PROVIDED F     | RATING    |
|                                                                                                                                                                                                                                               |                                                                                              |                                                                                  | (TYPE IIB CONSTRUCTION PER FBC 2023 TABLE 601)                                                       | 0             |                                      | 0              |           |
|                                                                                                                                                                                                                                               |                                                                                              |                                                                                  | FIRE SEPARATION BETWEEN OCCUPANCY GROUPS M & R-2<br>TABLE 508.4                                      | 2 1           |                                      | 1              |           |
|                                                                                                                                                                                                                                               |                                                                                              |                                                                                  | MAXIMUM EXTERIOR WALL OPENING SF - TABLE 705.8<br>UNPROTECTED, SPINKLERED                            | _             |                                      |                |           |
|                                                                                                                                                                                                                                               |                                                                                              |                                                                                  | SOUTH, 5FT FROM PROPERTY LINE                                                                        | 25% OR 52     | 8 SF                                 | 524 SF         |           |
|                                                                                                                                                                                                                                               |                                                                                              |                                                                                  | WEST, 20FT FROM CENTER OF ALLEY                                                                      | NO LIMIT      |                                      | 391 SF         |           |
|                                                                                                                                                                                                                                               |                                                                                              |                                                                                  | NORTH, 36FT FROM CENTER OF NE 4TH STREET                                                             | NO LIMIT      |                                      | 720 SF         |           |
|                                                                                                                                                                                                                                               |                                                                                              |                                                                                  | EAST, 40FT FROM CENTER OF NE 6TH AVE                                                                 | NO LIMIT      |                                      | 790 SF         |           |
|                                                                                                                                                                                                                                               | LAVEL                                                                                        |                                                                                  | OCCUPANCY LOADS TABLE - FBC 2023 1004.5                                                              |               |                                      |                |           |
|                                                                                                                                                                                                                                               |                                                                                              |                                                                                  | OCCUPANCY GROUP                                                                                      | OCCUPA        | NTS                                  | PER TABLE      | 1004.5    |
|                                                                                                                                                                                                                                               |                                                                                              |                                                                                  | R-2                                                                                                  | (18,725 GSF   | (18,725 GSF / 200G) = 94 200 GROSS / |                | / OCC.    |
|                                                                                                                                                                                                                                               |                                                                                              |                                                                                  | М                                                                                                    | (1,000 GSF    | / 60G) = 17                          | 60 GROSS /     | OCC.      |
|                                                                                                                                                                                                                                               |                                                                                              |                                                                                  | EXIT ACCESS TRAVEL DISTANCE (TABLE 1017.2)                                                           | 250'          |                                      |                |           |
|                                                                                                                                                                                                                                               |                                                                                              |                                                                                  | MEANS OF I                                                                                           | EGRESS        |                                      |                |           |
| DOF PLAN                                                                                                                                                                                                                                      |                                                                                              |                                                                                  |                                                                                                      | RESIDENT      | IAL (R-2)                            | MERCAI         | NTILE (M) |
| SC                                                                                                                                                                                                                                            | ALE: 1/16" = 1'-0"                                                                           |                                                                                  |                                                                                                      | Required      | Provided                             | Required       | Provided  |
|                                                                                                                                                                                                                                               |                                                                                              |                                                                                  | STAIRWAYS 1005.3.1                                                                                   | 44"           | 48"                                  | 36"            | N/A       |
|                                                                                                                                                                                                                                               |                                                                                              |                                                                                  | OTHER EGRESS COMPONENTS 1005.3.2                                                                     | 44"           | 54"                                  | 44"            | N/A       |
| OCCUPA                                                                                                                                                                                                                                        | NY LOAD/PLUMBING CALCUL                                                                      | ATION                                                                            | MAX COMMON PATH OF TRAVEL Table 1006.2.1                                                             | 125'          | 92'                                  | 75'            | 0'        |
| OCCUPANCY LOAD (FBC 1004.5)                                                                                                                                                                                                                   | MINUMUM NUMBER OF REQUIRED PLUMBING FIXTURES (FPC 403.1)                                     | PROVIDED                                                                         | NUMBER OF EXITS Table 1006.3.2                                                                       | 2             | 2                                    | 1              | 2         |
| 1ST FLOOR                                                                                                                                                                                                                                     |                                                                                              | 1ST FLOOR                                                                        | SIZE OF DOORS 1010.1.1                                                                               | 32"           | 32"                                  | 32"            | 32"       |
| COMMERCIAL<br>(MERCANTILE) - 17 OCC                                                                                                                                                                                                           | M- MERCANTILE: 1 WC PER 500; 1 LAV PER 750; 1 SERVICE SINK;<br>1 DRINKING FOUNTAIN PER 1,000 | 1 WC, 1 LAV, 1 SERVICE SINK,<br>1 DRINKING FOUNTAIN                              | MIN. STAIR WIDTH 1011.2                                                                              | 44"           | 48"                                  | 36"            | N/A       |
|                                                                                                                                                                                                                                               |                                                                                              |                                                                                  | MAX TRAVEL DISTANCE Table 1017.2                                                                     | 250'          | 85'                                  | 250'           | 40'       |
| 2ND FLOOR<br>RESIDENCE - 31 OCC                                                                                                                                                                                                               | R-2 RESIDENCE: PER UNIT: 1 WC; 1 LAV; 1 SHOWER; 1 KITCHEN SINK                               | 2ND FLOOR<br>PER RESIDENCE - 1 WC, 1 LAV,                                        | MIN. CORRIDOR WIDTH Table 1020.3                                                                     | 36"           | 54"                                  | 36"            | N/A       |
|                                                                                                                                                                                                                                               | 1 CLOTHING WASHER CONNECTION PER 20 UNITS                                                    | 1 SHOWER, 1 KITCHEN SINK,<br>1 WASHER CONNECTION                                 | MAX DEAD END Table 1020.5                                                                            | 50'           | N/A                                  | 50'            | N/A       |
|                                                                                                                                                                                                                                               |                                                                                              |                                                                                  | FLORIDA FIRE PREVENTION CODE                                                                         |               |                                      | I              |           |
| <u>3RD FLOOR</u><br>RESIDENCE - 31 OCC                                                                                                                                                                                                        |                                                                                              |                                                                                  | BASED ON FLORIDA FIRE PREVENTION CODE (7TH EDITION)                                                  |               |                                      |                |           |
|                                                                                                                                                                                                                                               |                                                                                              | 1 SHOWER, 1 KITCHEN SINK,<br>1 WASHER CONNECTION                                 | OCCUPANCY - SECTION 6.1.10                                                                           | RESIDEN       | TIAL (R-2)                           | MERCA          | NTILE (M) |
| 4TH FLOOR                                                                                                                                                                                                                                     | R-2 RESIDENCE: PER UNIT: 1 WC; 1 LAV; 1 SHOWER; 1 KITCHEN SINK                               | 3RD FLOOR                                                                        |                                                                                                      | Req'd         | Provided                             | Req'd          | Provided  |
| 1 Sł<br>1 W                                                                                                                                                                                                                                   |                                                                                              | PER RESIDENCE - 1 WC, 1 LAV,<br>1 SHOWER, 1 KITCHEN SINK,<br>1 WASHER CONNECTION | MAX COMMON PATH OF TRAVEL NFPA Table A.7.6<br>MAX DEAD END NFPA Table A.7.6                          |               |                                      |                |           |
| OTES:<br>ER FPC 410.2 SMALL OCCUPANCIES, DRINKING FOUNTAINS SHALL NOT BE REQUIRED FOR AN OCCUPANT LOAD OF 15 OR FEWER.<br>ER FPC 403.8 EXCEPTION E, FOR BUSINESS AND MERCANTILE CLASSIFICATIONS WITH AN OCCUPANT LOAD OF 15 OR FEWER, SERVICE |                                                                                              | MAX DEAD END NFFA Table A.7.6<br>MAX TRAVEL DISTANCE FBC Table A.7.6             |                                                                                                      |               |                                      |                |           |
| NKS SHALL NOT BE REQUIRED.<br>ER FPC 403.2 SEPARATE FACILITIES                                                                                                                                                                                | S SHALL NOT BE REQUIRED IN MERCANTILE OCCUPANCIES IN WHICH THE I                             |                                                                                  | NOTES: BUILDING IS PROVIDED WITH AN AUTOMATIC SP                                                     | RINKI FR SVS  | I                                    |                |           |
| 00 OR FEWER                                                                                                                                                                                                                                   |                                                                                              |                                                                                  |                                                                                                      |               |                                      |                |           |

# 3 LIFE SAFETY - THIRD FLOOR PLAN SCALE: 1/16" = 1'-0"

**Rick Gonzalez, AIA** President FL License AR0014172 120 South Olive Ave. Ste. 210, West Palm Beach, FL 33401 P (561) 659-2383 www.regarchitects.com