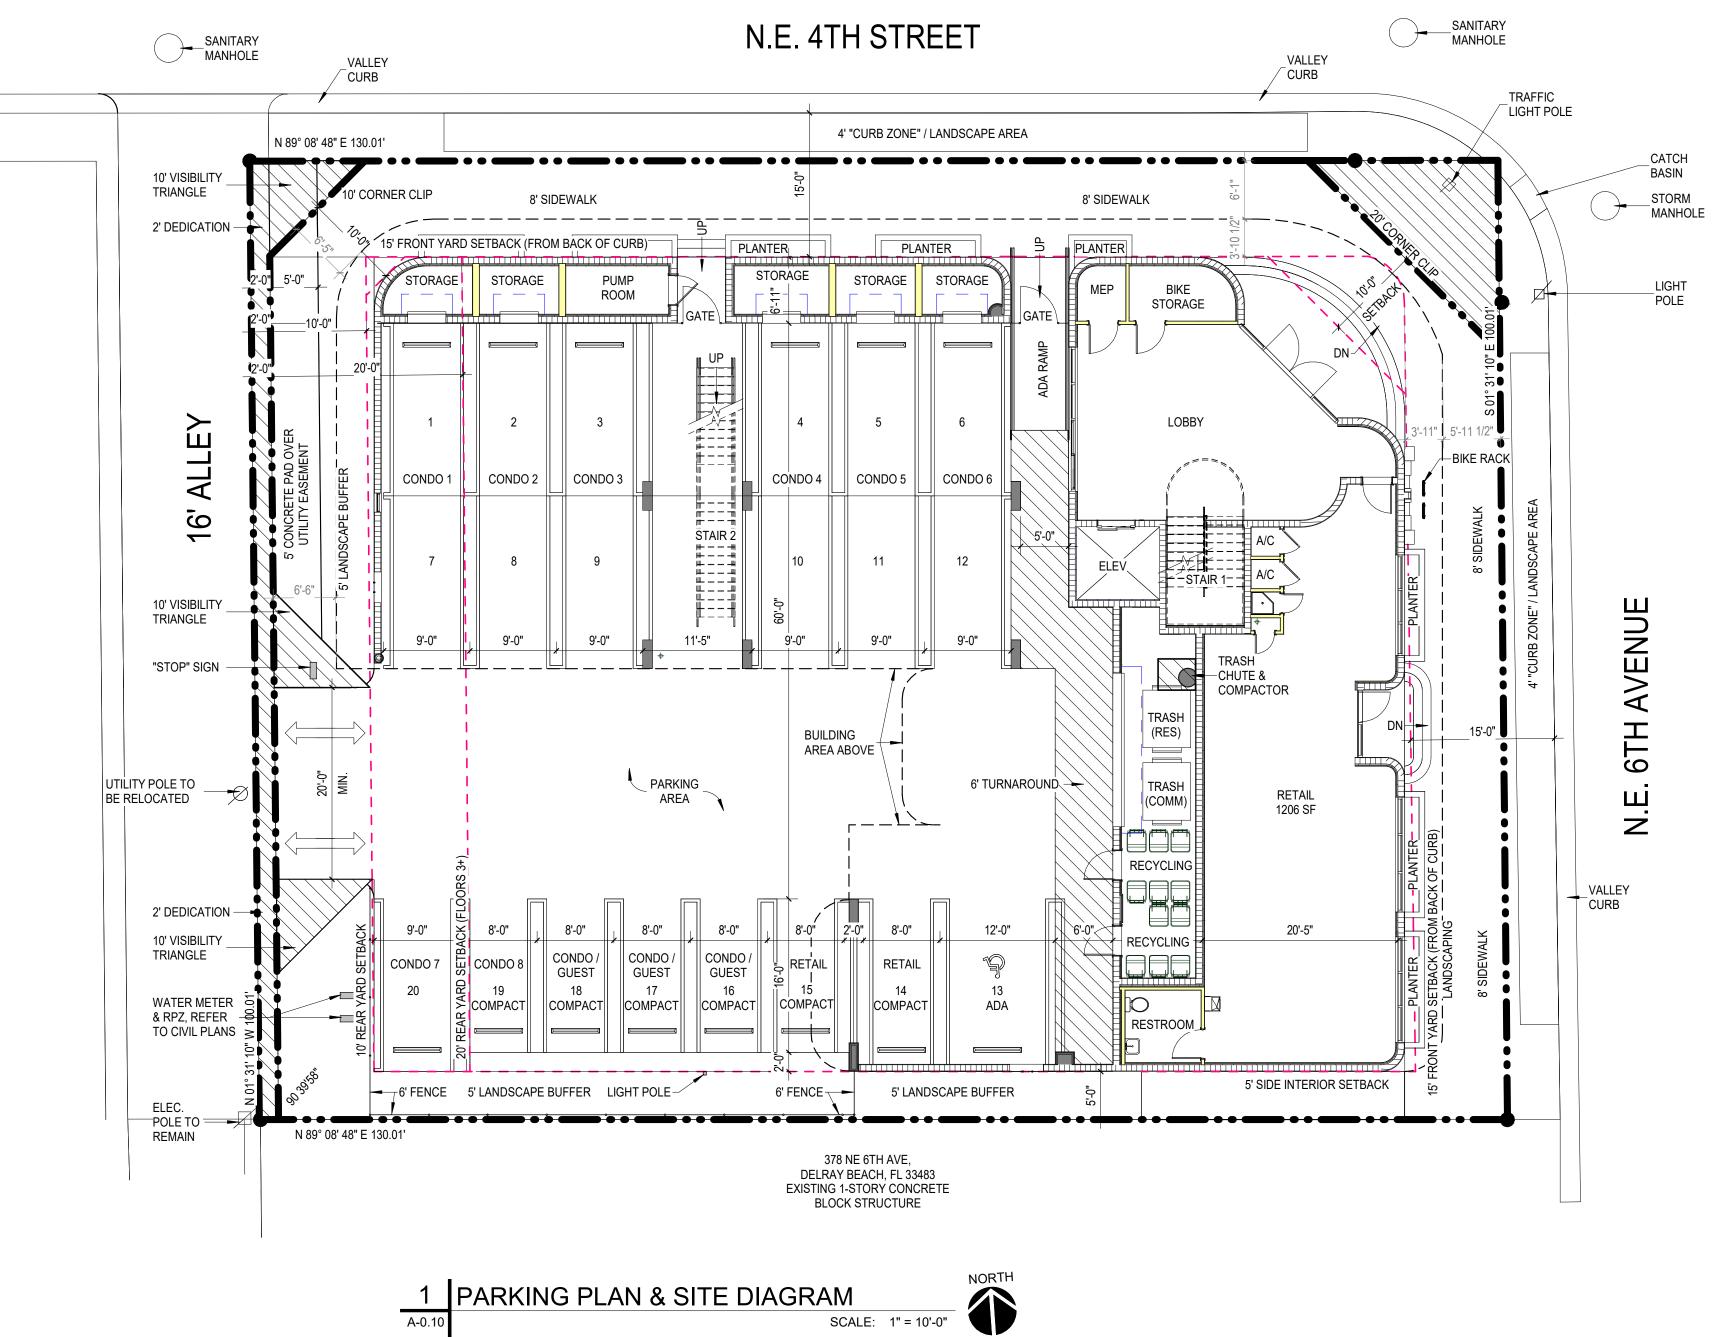

COVER SHEET

NORTH

1 PARKING PLAN & SITE DIAGRAM A-0.10

| DESCRIPTION                  | REQUIRED                         | PROVIDED            | INTENT                                       |  |
|------------------------------|----------------------------------|---------------------|----------------------------------------------|--|
| CURB ZONE                    | 4' MINIMUM (FROM BACK OF CURB)   | 4'                  | STREET TREES, PUBLIC<br>INFRASTRUCTURE, ETC. |  |
| PEDESTRIAN CLEAR ZONE        | 8' MINIMUM                       | 8' PUBLIC SIDEWALK  |                                              |  |
| REMAINING AREA               | 3'                               | 3' HARDSCAPE/LANDSC |                                              |  |
|                              |                                  |                     |                                              |  |
| APPLICATION NUMBER: 2025-082 | ONING ANALYSIS T                 | ABLE                | DELRAY BEACH, CBD<br>CENTRAL CORE            |  |
| DESCRIPTION                  | REQUIRED                         | PROVIDED            |                                              |  |
| MIN LOT AREA                 | 2,000 SF                         | 13,001 SF (0.3      | ACRE)                                        |  |
| MIN LOT WIDTH                | 20'                              | 130.01'             |                                              |  |
| MAX HEIGHT                   | 4 STORIES OR 54'                 | 54' / 62'-5"        |                                              |  |
| DENSITY                      | 30 DU/AC (9 UNITS)               | 8 UNITS PROVIDED    |                                              |  |
|                              |                                  |                     |                                              |  |
| FRONT SETBACK                | 10' MIN - 15' MAX                | 10'                 |                                              |  |
| SIDE STREET SETBACK (4TH)    | 10' / 20' ABOVE 3RD FLOOR        | 10.1'               |                                              |  |
| REAR SETBACK (ALLEY)         | 10' / 20' ABOVE 3RD FLOOR        | 10.8'               |                                              |  |
| PROPOSED USES                | MIXED USE (RESIDENTIAL, BUSINESS | , PROF. OFFICE,     | COMMERCIAL)                                  |  |
| EXISTING FLOOR AREA RATIO    | 3.0                              | 0.37                |                                              |  |
| PROPOSED FLOOR AREA RATIO    | 3.0                              | 1.81                |                                              |  |
| LAST P&Z APPROVAL            |                                  |                     |                                              |  |

| USE                   | NET INTERIOR SF                           | PROVIDED | PARKING REQ'D      |
|-----------------------|-------------------------------------------|----------|--------------------|
| RETAIL                | 1 SPACE PER 500 SF OF GROSS<br>FLOOR AREA | 1,206 SF | 2 SPACES           |
| LIVE WORK UNITS       | 2 SPACES PER UNIT                         |          | 0 SPACES           |
| ONE BEDROOM DWELLING  | 1.25 SPACES PER UNIT                      |          | 0 SPACES           |
| TWO+ BEDROOM DWELLING | 1.75 SPACES PER UNIT                      | 8 UNITS  | 14 SPACES          |
| VISITOR PARKING       | 0.5 SPACES PER UNIT                       | 8 UNITS  | 4 SPACES           |
|                       |                                           |          | 20 SPACES REQ'D    |
|                       |                                           |          | 20 SPACES PROVIDED |