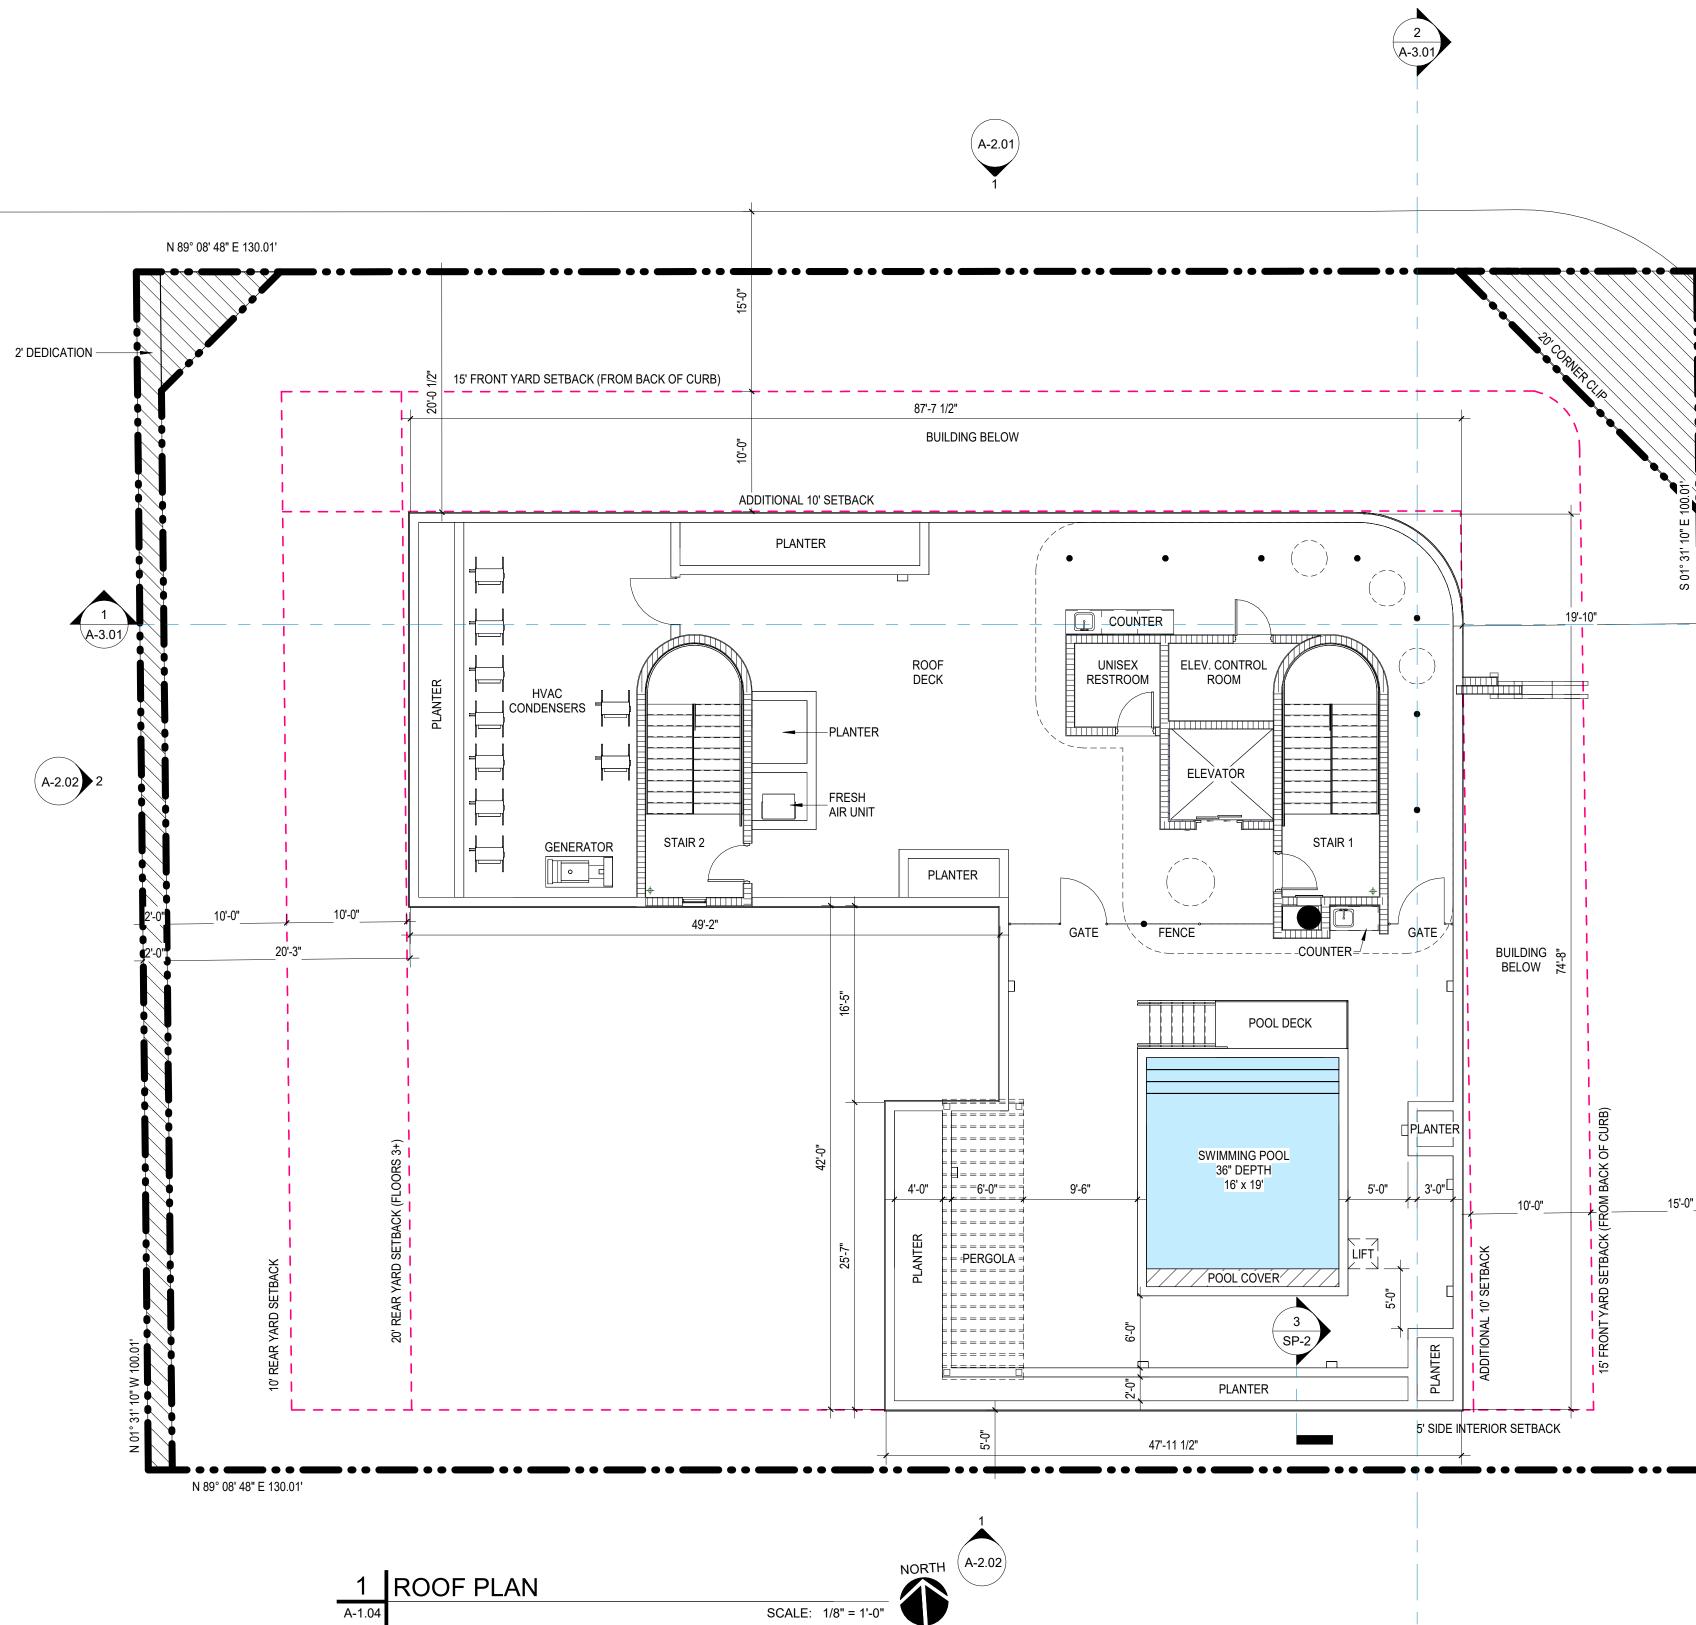

| DIMENSIONAL REQUIREMENT                         | PROPOSED                                                                                                                                                                        |
|-------------------------------------------------|---------------------------------------------------------------------------------------------------------------------------------------------------------------------------------|
|                                                 | 2,936 SF                                                                                                                                                                        |
| MAXIMUM (25%) / 734 SF                          | 682 SF                                                                                                                                                                          |
| MINIMUM (10%) / 294 SF                          | 320 SF                                                                                                                                                                          |
| MAXIMUM 60 FT                                   | 60 FT                                                                                                                                                                           |
| MAX 8 FT ABOVE TOP OF ROOF                      | 4 FT                                                                                                                                                                            |
| MIN 5 FT WALKWAY AROUND                         | 5 FT                                                                                                                                                                            |
| MIN 4 FT HEIGHT                                 | 4 FT                                                                                                                                                                            |
| MAX HEIGHT- 10' ABOVE MAX BLDG<br>HEIGHT (64FT) | 62'-5"                                                                                                                                                                          |
|                                                 | MAXIMUM (25%) / 734 SF<br>MINIMUM (10%) / 294 SF<br>MAXIMUM 60 FT<br>MAX 8 FT ABOVE TOP OF ROOF<br>MIN 5 FT WALKWAY AROUND<br>MIN 4 FT HEIGHT<br>MAX HEIGHT- 10' ABOVE MAX BLDG |