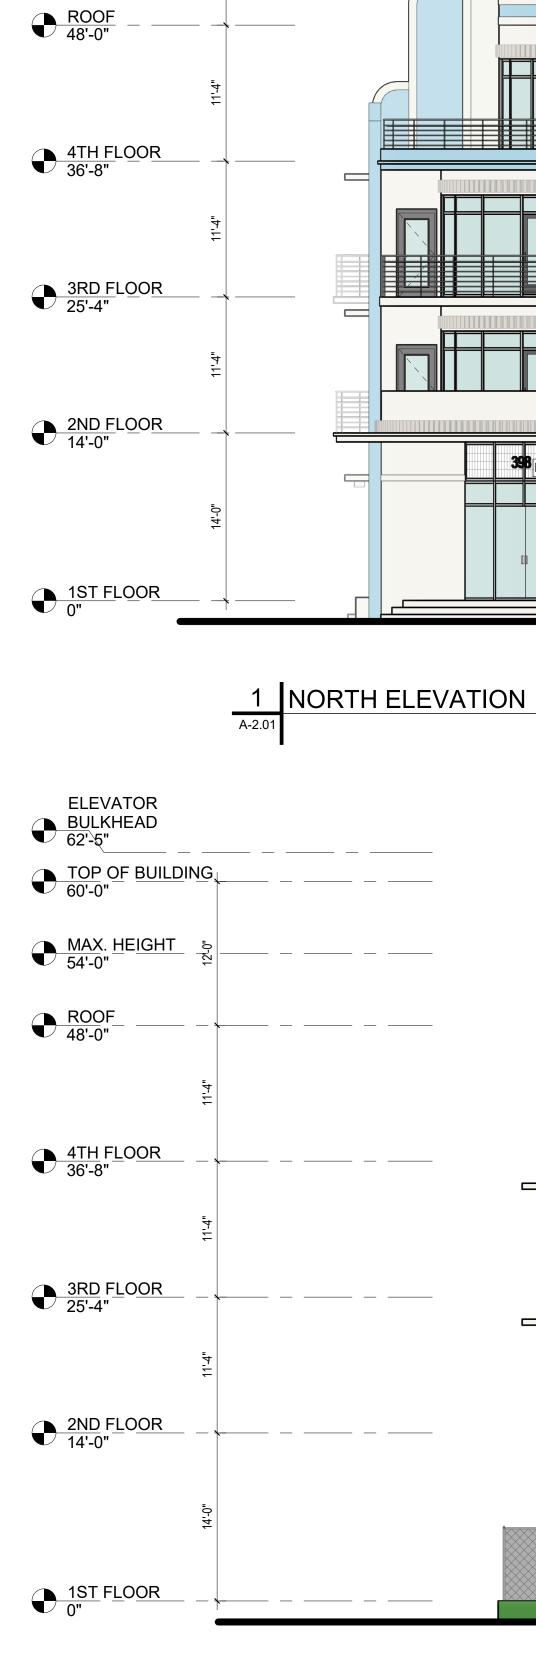

ALL INTERIOR DOORS WILL BE LOCATED 4" FROM FINISH FACE OF GWB UNLESS NOTED OTHERWISE. INTERIOR PARTITION DIMENSIONS ARE NOMINAL.

2 EAST ELEVATION

ELEVATOR BULKHEAD 62'-5"

TOP OF BUILDING 60'-0"

MAX. HEIGHT 54'-0"