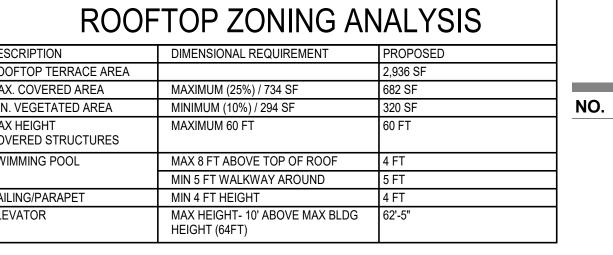

| DIMENSIONAL REQUIREMENT                         | PROPOSED                                                                                                                                                                        |
|-------------------------------------------------|---------------------------------------------------------------------------------------------------------------------------------------------------------------------------------|
|                                                 | 2,936 SF                                                                                                                                                                        |
| MAXIMUM (25%) / 734 SF                          | 682 SF                                                                                                                                                                          |
| MINIMUM (10%) / 294 SF                          | 320 SF                                                                                                                                                                          |
| MAXIMUM 60 FT                                   | 60 FT                                                                                                                                                                           |
| MAX 8 FT ABOVE TOP OF ROOF                      | 4 FT                                                                                                                                                                            |
| MIN 5 FT WALKWAY AROUND                         | 5 FT                                                                                                                                                                            |
| MIN 4 FT HEIGHT                                 | 4 FT                                                                                                                                                                            |
| MAX HEIGHT- 10' ABOVE MAX BLDG<br>HEIGHT (64FT) | 62'-5"                                                                                                                                                                          |
|                                                 | MAXIMUM (25%) / 734 SF<br>MINIMUM (10%) / 294 SF<br>MAXIMUM 60 FT<br>MAX 8 FT ABOVE TOP OF ROOF<br>MIN 5 FT WALKWAY AROUND<br>MIN 4 FT HEIGHT<br>MAX HEIGHT- 10' ABOVE MAX BLDG |