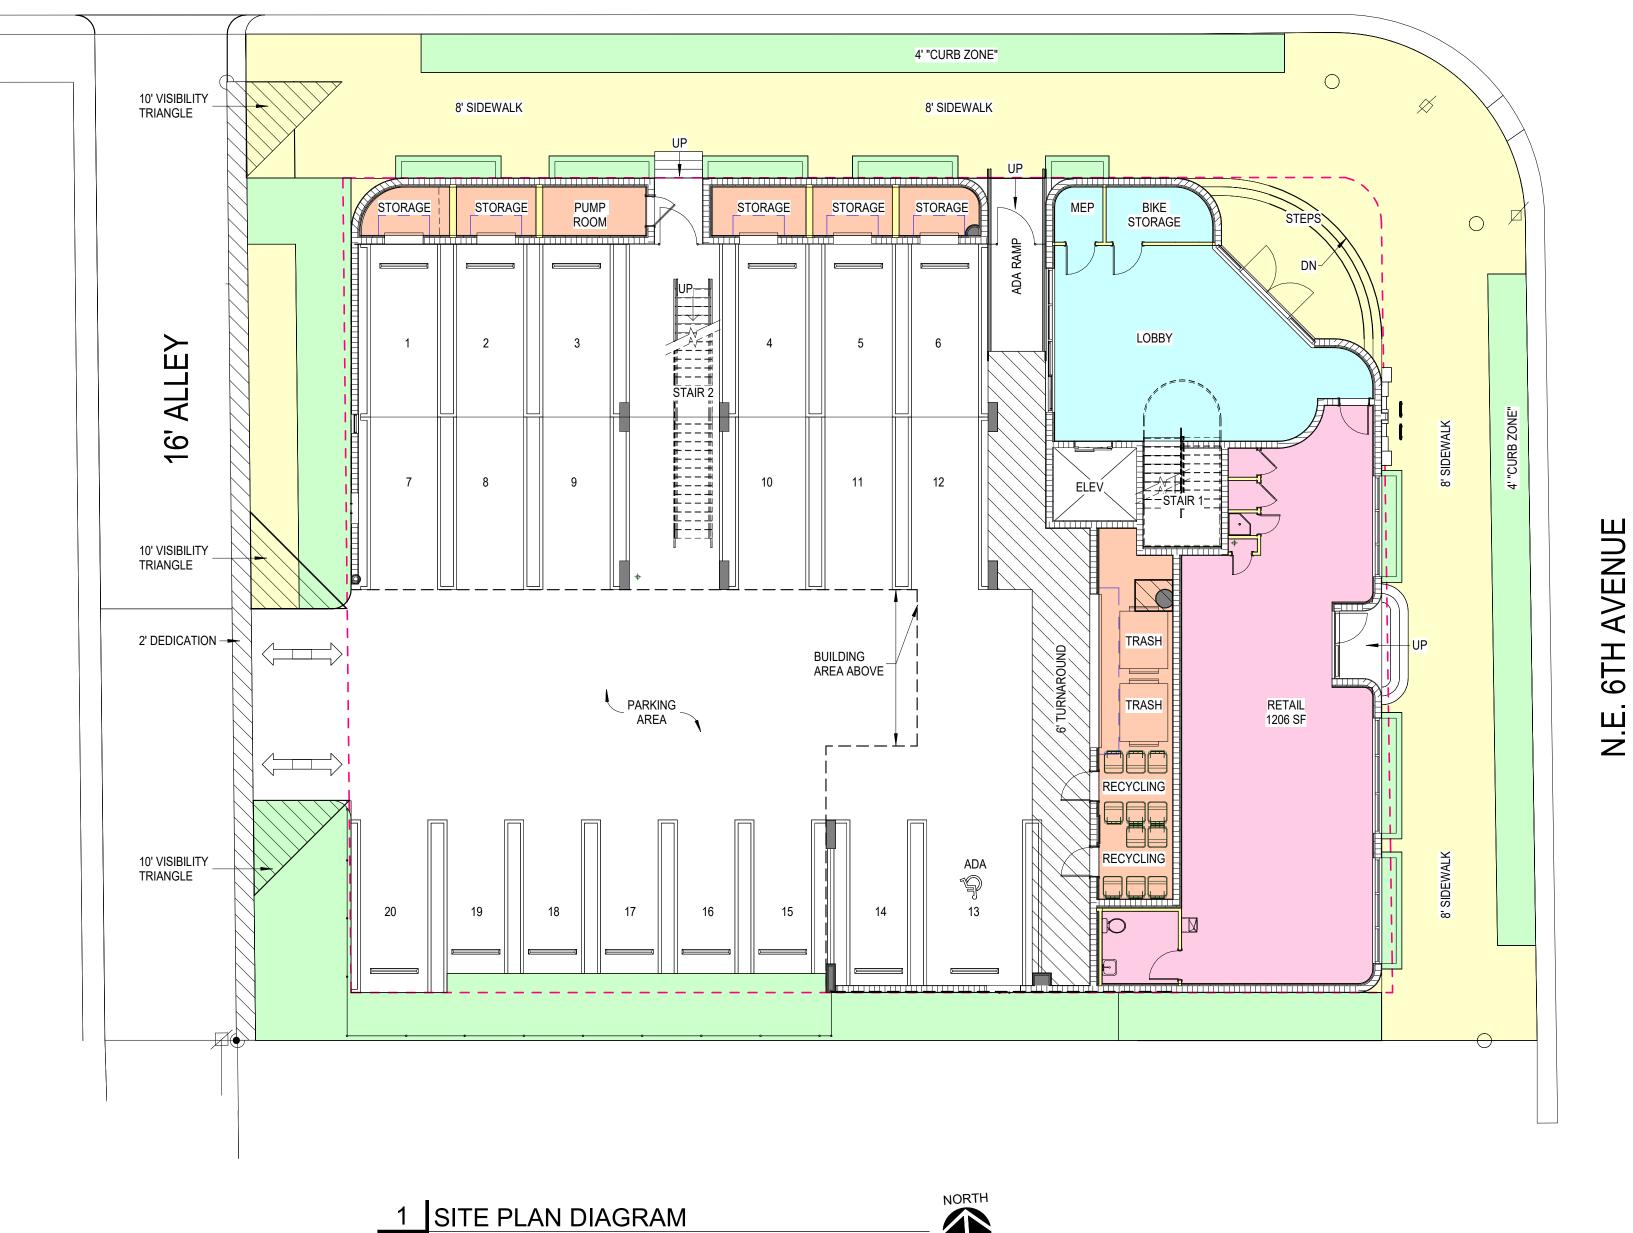

COVER SHEET

NORTH

1 PARKING PLAN & SITE DIAGRAM A-0.10

| DESCRIPTION                  | REQUIRED                         | PROVIDED            | INTENT                                       |  |
|------------------------------|----------------------------------|---------------------|----------------------------------------------|--|
| CURB ZONE                    | 4' MINIMUM (FROM BACK OF CURB)   | 4'                  | STREET TREES, PUBLIC<br>INFRASTRUCTURE, ETC. |  |
| PEDESTRIAN CLEAR ZONE        | 8' MINIMUM                       | 8' PUBLIC SIDEWALK  |                                              |  |
| REMAINING AREA               | 3'                               | 3' HARDSCAPE/LANDSC |                                              |  |
|                              |                                  |                     |                                              |  |
| APPLICATION NUMBER: 2025-082 | ONING ANALYSIS T                 | ABLE                | DELRAY BEACH, CBD<br>CENTRAL CORE            |  |
| DESCRIPTION                  | REQUIRED                         | PROVIDED            |                                              |  |
| MIN LOT AREA                 | 2,000 SF                         | 13,001 SF (0.3      | ACRE)                                        |  |
| MIN LOT WIDTH                | 20'                              | 130.01'             |                                              |  |
| MAX HEIGHT                   | 4 STORIES OR 54'                 | 54' / 62'-5"        |                                              |  |
| DENSITY                      | 30 DU/AC (9 UNITS)               | 8 UNITS PROVIDED    |                                              |  |
|                              |                                  |                     |                                              |  |
| FRONT SETBACK                | 10' MIN - 15' MAX                | 10'                 |                                              |  |
| SIDE STREET SETBACK (4TH)    | 10' / 20' ABOVE 3RD FLOOR        | 10.1'               |                                              |  |
| REAR SETBACK (ALLEY)         | 10' / 20' ABOVE 3RD FLOOR        | 10.8'               |                                              |  |
| PROPOSED USES                | MIXED USE (RESIDENTIAL, BUSINESS | , PROF. OFFICE,     | COMMERCIAL)                                  |  |
| EXISTING FLOOR AREA RATIO    | 3.0                              | 0.37                |                                              |  |
| PROPOSED FLOOR AREA RATIO    | 3.0                              | 1.81                |                                              |  |
| LAST P&Z APPROVAL            |                                  |                     |                                              |  |

| USE                   | NET INTERIOR SF                           | PROVIDED | PARKING REQ'D      |
|-----------------------|-------------------------------------------|----------|--------------------|
| RETAIL                | 1 SPACE PER 500 SF OF GROSS<br>FLOOR AREA | 1,206 SF | 2 SPACES           |
| LIVE WORK UNITS       | 2 SPACES PER UNIT                         |          | 0 SPACES           |
| ONE BEDROOM DWELLING  | 1.25 SPACES PER UNIT                      |          | 0 SPACES           |
| TWO+ BEDROOM DWELLING | 1.75 SPACES PER UNIT                      | 8 UNITS  | 14 SPACES          |
| VISITOR PARKING       | 0.5 SPACES PER UNIT                       | 8 UNITS  | 4 SPACES           |
|                       |                                           |          | 20 SPACES REQ'D    |
|                       |                                           |          | 20 SPACES PROVIDED |

| COLOR LEGEND  |
|---------------|
| SIDEWALK      |
| LANDSCAPING   |
| COMMERCIAL    |
| LOBBY         |
| BACK OF HOUSE |
| RESIDENTIAL   |

NO. DATE DESCRIPTION DATE 3/27/2025 MODELED DA CHECKED MA/REG PROJECT # 23036 © REG 2023

ARCHITECTURAL SITE PLAN -DIAGRAM

SCALE: 1/16" = 1'-0"

|                                                                                                                                                                                                                                               |                                                                                              |                                                                                  | CODE RESEARCH AND TABULATIO         APPLICABLE BUILDING CODE:       FLORIDA BUIL         MECHANICAL, | DING CODE - E |                                      | ON 2023 - INCL | UDING     |
|-----------------------------------------------------------------------------------------------------------------------------------------------------------------------------------------------------------------------------------------------|----------------------------------------------------------------------------------------------|----------------------------------------------------------------------------------|------------------------------------------------------------------------------------------------------|---------------|--------------------------------------|----------------|-----------|
|                                                                                                                                                                                                                                               |                                                                                              |                                                                                  | OCCUPANCY - SECTION 310.4                                                                            | GROUP R       | 2 - RESIDEN                          | TIAL           |           |
|                                                                                                                                                                                                                                               |                                                                                              |                                                                                  |                                                                                                      | YPE           |                                      | SPRINKLE       | RED       |
| TRAVEL DISTANCE                                                                                                                                                                                                                               | e <sup>*</sup> 80' · · · · · · · · · · · · · · · · · · ·                                     |                                                                                  |                                                                                                      | ALLOWED       |                                      | PROVIDED       |           |
|                                                                                                                                                                                                                                               |                                                                                              |                                                                                  | MAXIMUM AREA - TABLE 506.2A                                                                          | 48,000 SF     |                                      | 20,460 GSF     |           |
|                                                                                                                                                                                                                                               |                                                                                              |                                                                                  | MAXIMUM HEIGHT - TABLE 504.3A                                                                        | 75'           |                                      | 62'-5"         |           |
|                                                                                                                                                                                                                                               |                                                                                              |                                                                                  | MAXIMUM NO. OF STORIES - TABLE 504.4A                                                                | 5-STORY       |                                      | 5-STORY        |           |
|                                                                                                                                                                                                                                               |                                                                                              |                                                                                  | FIRE PROTECTION OF EXTERIOR WALLS<br>(TYPE IIB CONSTRUCTION PER FBC 2023 TABLE 601)                  | REQUIRED      | RATING                               | PROVIDED F     | RATING    |
|                                                                                                                                                                                                                                               |                                                                                              |                                                                                  | (TYPE IIB CONSTRUCTION PER FBC 2023 TABLE 601)                                                       | 0             |                                      | 0              |           |
|                                                                                                                                                                                                                                               |                                                                                              |                                                                                  | FIRE SEPARATION BETWEEN OCCUPANCY GROUPS M & R-2<br>TABLE 508.4                                      | 2 1           |                                      | 1              |           |
|                                                                                                                                                                                                                                               |                                                                                              |                                                                                  | MAXIMUM EXTERIOR WALL OPENING SF - TABLE 705.8<br>UNPROTECTED, SPINKLERED                            | _             |                                      |                |           |
|                                                                                                                                                                                                                                               |                                                                                              |                                                                                  | SOUTH, 5FT FROM PROPERTY LINE                                                                        | 25% OR 52     | 8 SF                                 | 524 SF         |           |
|                                                                                                                                                                                                                                               |                                                                                              |                                                                                  | WEST, 20FT FROM CENTER OF ALLEY                                                                      | NO LIMIT      |                                      | 391 SF         |           |
|                                                                                                                                                                                                                                               |                                                                                              |                                                                                  | NORTH, 36FT FROM CENTER OF NE 4TH STREET                                                             | NO LIMIT      |                                      | 720 SF         |           |
|                                                                                                                                                                                                                                               |                                                                                              |                                                                                  | EAST, 40FT FROM CENTER OF NE 6TH AVE                                                                 | NO LIMIT      |                                      | 790 SF         |           |
|                                                                                                                                                                                                                                               | LAVEL                                                                                        |                                                                                  | OCCUPANCY LOADS TABLE - FBC 2023 1004.5                                                              |               |                                      |                |           |
|                                                                                                                                                                                                                                               |                                                                                              |                                                                                  | OCCUPANCY GROUP                                                                                      | OCCUPA        | NTS                                  | PER TABLE      | 1004.5    |
|                                                                                                                                                                                                                                               |                                                                                              |                                                                                  | R-2                                                                                                  | (18,725 GSF   | (18,725 GSF / 200G) = 94 200 GROSS / |                | / OCC.    |
|                                                                                                                                                                                                                                               |                                                                                              |                                                                                  | М                                                                                                    | (1,000 GSF    | / 60G) = 17                          | 60 GROSS /     | OCC.      |
|                                                                                                                                                                                                                                               |                                                                                              |                                                                                  | EXIT ACCESS TRAVEL DISTANCE (TABLE 1017.2)                                                           | 250'          |                                      |                |           |
|                                                                                                                                                                                                                                               |                                                                                              |                                                                                  | MEANS OF I                                                                                           | EGRESS        |                                      |                |           |
| DOF PLAN                                                                                                                                                                                                                                      |                                                                                              |                                                                                  |                                                                                                      | RESIDENT      | IAL (R-2)                            | MERCAI         | NTILE (M) |
| SC                                                                                                                                                                                                                                            | ALE: 1/16" = 1'-0"                                                                           |                                                                                  |                                                                                                      | Required      | Provided                             | Required       | Provided  |
|                                                                                                                                                                                                                                               |                                                                                              |                                                                                  | STAIRWAYS 1005.3.1                                                                                   | 44"           | 48"                                  | 36"            | N/A       |
|                                                                                                                                                                                                                                               |                                                                                              |                                                                                  | OTHER EGRESS COMPONENTS 1005.3.2                                                                     | 44"           | 54"                                  | 44"            | N/A       |
| OCCUPA                                                                                                                                                                                                                                        | NY LOAD/PLUMBING CALCUL                                                                      | ATION                                                                            | MAX COMMON PATH OF TRAVEL Table 1006.2.1                                                             | 125'          | 92'                                  | 75'            | 0'        |
| OCCUPANCY LOAD (FBC 1004.5)                                                                                                                                                                                                                   | MINUMUM NUMBER OF REQUIRED PLUMBING FIXTURES (FPC 403.1)                                     | PROVIDED                                                                         | NUMBER OF EXITS Table 1006.3.2                                                                       | 2             | 2                                    | 1              | 2         |
| 1ST FLOOR                                                                                                                                                                                                                                     |                                                                                              | 1ST FLOOR                                                                        | SIZE OF DOORS 1010.1.1                                                                               | 32"           | 32"                                  | 32"            | 32"       |
| COMMERCIAL<br>(MERCANTILE) - 17 OCC                                                                                                                                                                                                           | M- MERCANTILE: 1 WC PER 500; 1 LAV PER 750; 1 SERVICE SINK;<br>1 DRINKING FOUNTAIN PER 1,000 | 1 WC, 1 LAV, 1 SERVICE SINK,<br>1 DRINKING FOUNTAIN                              | MIN. STAIR WIDTH 1011.2                                                                              | 44"           | 48"                                  | 36"            | N/A       |
|                                                                                                                                                                                                                                               |                                                                                              |                                                                                  | MAX TRAVEL DISTANCE Table 1017.2                                                                     | 250'          | 85'                                  | 250'           | 40'       |
| 2ND FLOOR<br>RESIDENCE - 31 OCC                                                                                                                                                                                                               | R-2 RESIDENCE: PER UNIT: 1 WC; 1 LAV; 1 SHOWER; 1 KITCHEN SINK                               | 2ND FLOOR<br>PER RESIDENCE - 1 WC, 1 LAV,                                        | MIN. CORRIDOR WIDTH Table 1020.3                                                                     | 36"           | 54"                                  | 36"            | N/A       |
|                                                                                                                                                                                                                                               | 1 CLOTHING WASHER CONNECTION PER 20 UNITS                                                    | 1 SHOWER, 1 KITCHEN SINK,<br>1 WASHER CONNECTION                                 | MAX DEAD END Table 1020.5                                                                            | 50'           | N/A                                  | 50'            | N/A       |
|                                                                                                                                                                                                                                               |                                                                                              |                                                                                  | FLORIDA FIRE PREVENTION CODE                                                                         |               |                                      | I              |           |
| <u>3RD FLOOR</u><br>RESIDENCE - 31 OCC                                                                                                                                                                                                        |                                                                                              |                                                                                  | BASED ON FLORIDA FIRE PREVENTION CODE (7TH EDITION)                                                  |               |                                      |                |           |
|                                                                                                                                                                                                                                               |                                                                                              | 1 SHOWER, 1 KITCHEN SINK,<br>1 WASHER CONNECTION                                 | OCCUPANCY - SECTION 6.1.10                                                                           | RESIDEN       | TIAL (R-2)                           | MERCA          | NTILE (M) |
| 4TH FLOOR                                                                                                                                                                                                                                     | R-2 RESIDENCE: PER UNIT: 1 WC; 1 LAV; 1 SHOWER; 1 KITCHEN SINK                               | 3RD FLOOR                                                                        |                                                                                                      | Req'd         | Provided                             | Req'd          | Provided  |
| 1 Sł<br>1 W                                                                                                                                                                                                                                   |                                                                                              | PER RESIDENCE - 1 WC, 1 LAV,<br>1 SHOWER, 1 KITCHEN SINK,<br>1 WASHER CONNECTION | MAX COMMON PATH OF TRAVEL NFPA Table A.7.6<br>MAX DEAD END NFPA Table A.7.6                          |               |                                      |                |           |
| OTES:<br>ER FPC 410.2 SMALL OCCUPANCIES, DRINKING FOUNTAINS SHALL NOT BE REQUIRED FOR AN OCCUPANT LOAD OF 15 OR FEWER.<br>ER FPC 403.8 EXCEPTION E, FOR BUSINESS AND MERCANTILE CLASSIFICATIONS WITH AN OCCUPANT LOAD OF 15 OR FEWER, SERVICE |                                                                                              | MAX DEAD END NFFA Table A.7.6<br>MAX TRAVEL DISTANCE FBC Table A.7.6             |                                                                                                      |               |                                      |                |           |
| NKS SHALL NOT BE REQUIRED.<br>ER FPC 403.2 SEPARATE FACILITIES                                                                                                                                                                                | S SHALL NOT BE REQUIRED IN MERCANTILE OCCUPANCIES IN WHICH THE I                             |                                                                                  | NOTES: BUILDING IS PROVIDED WITH AN AUTOMATIC SP                                                     | RINKI FR SVS  | I                                    |                |           |
| 00 OR FEWER                                                                                                                                                                                                                                   |                                                                                              |                                                                                  |                                                                                                      |               |                                      |                |           |