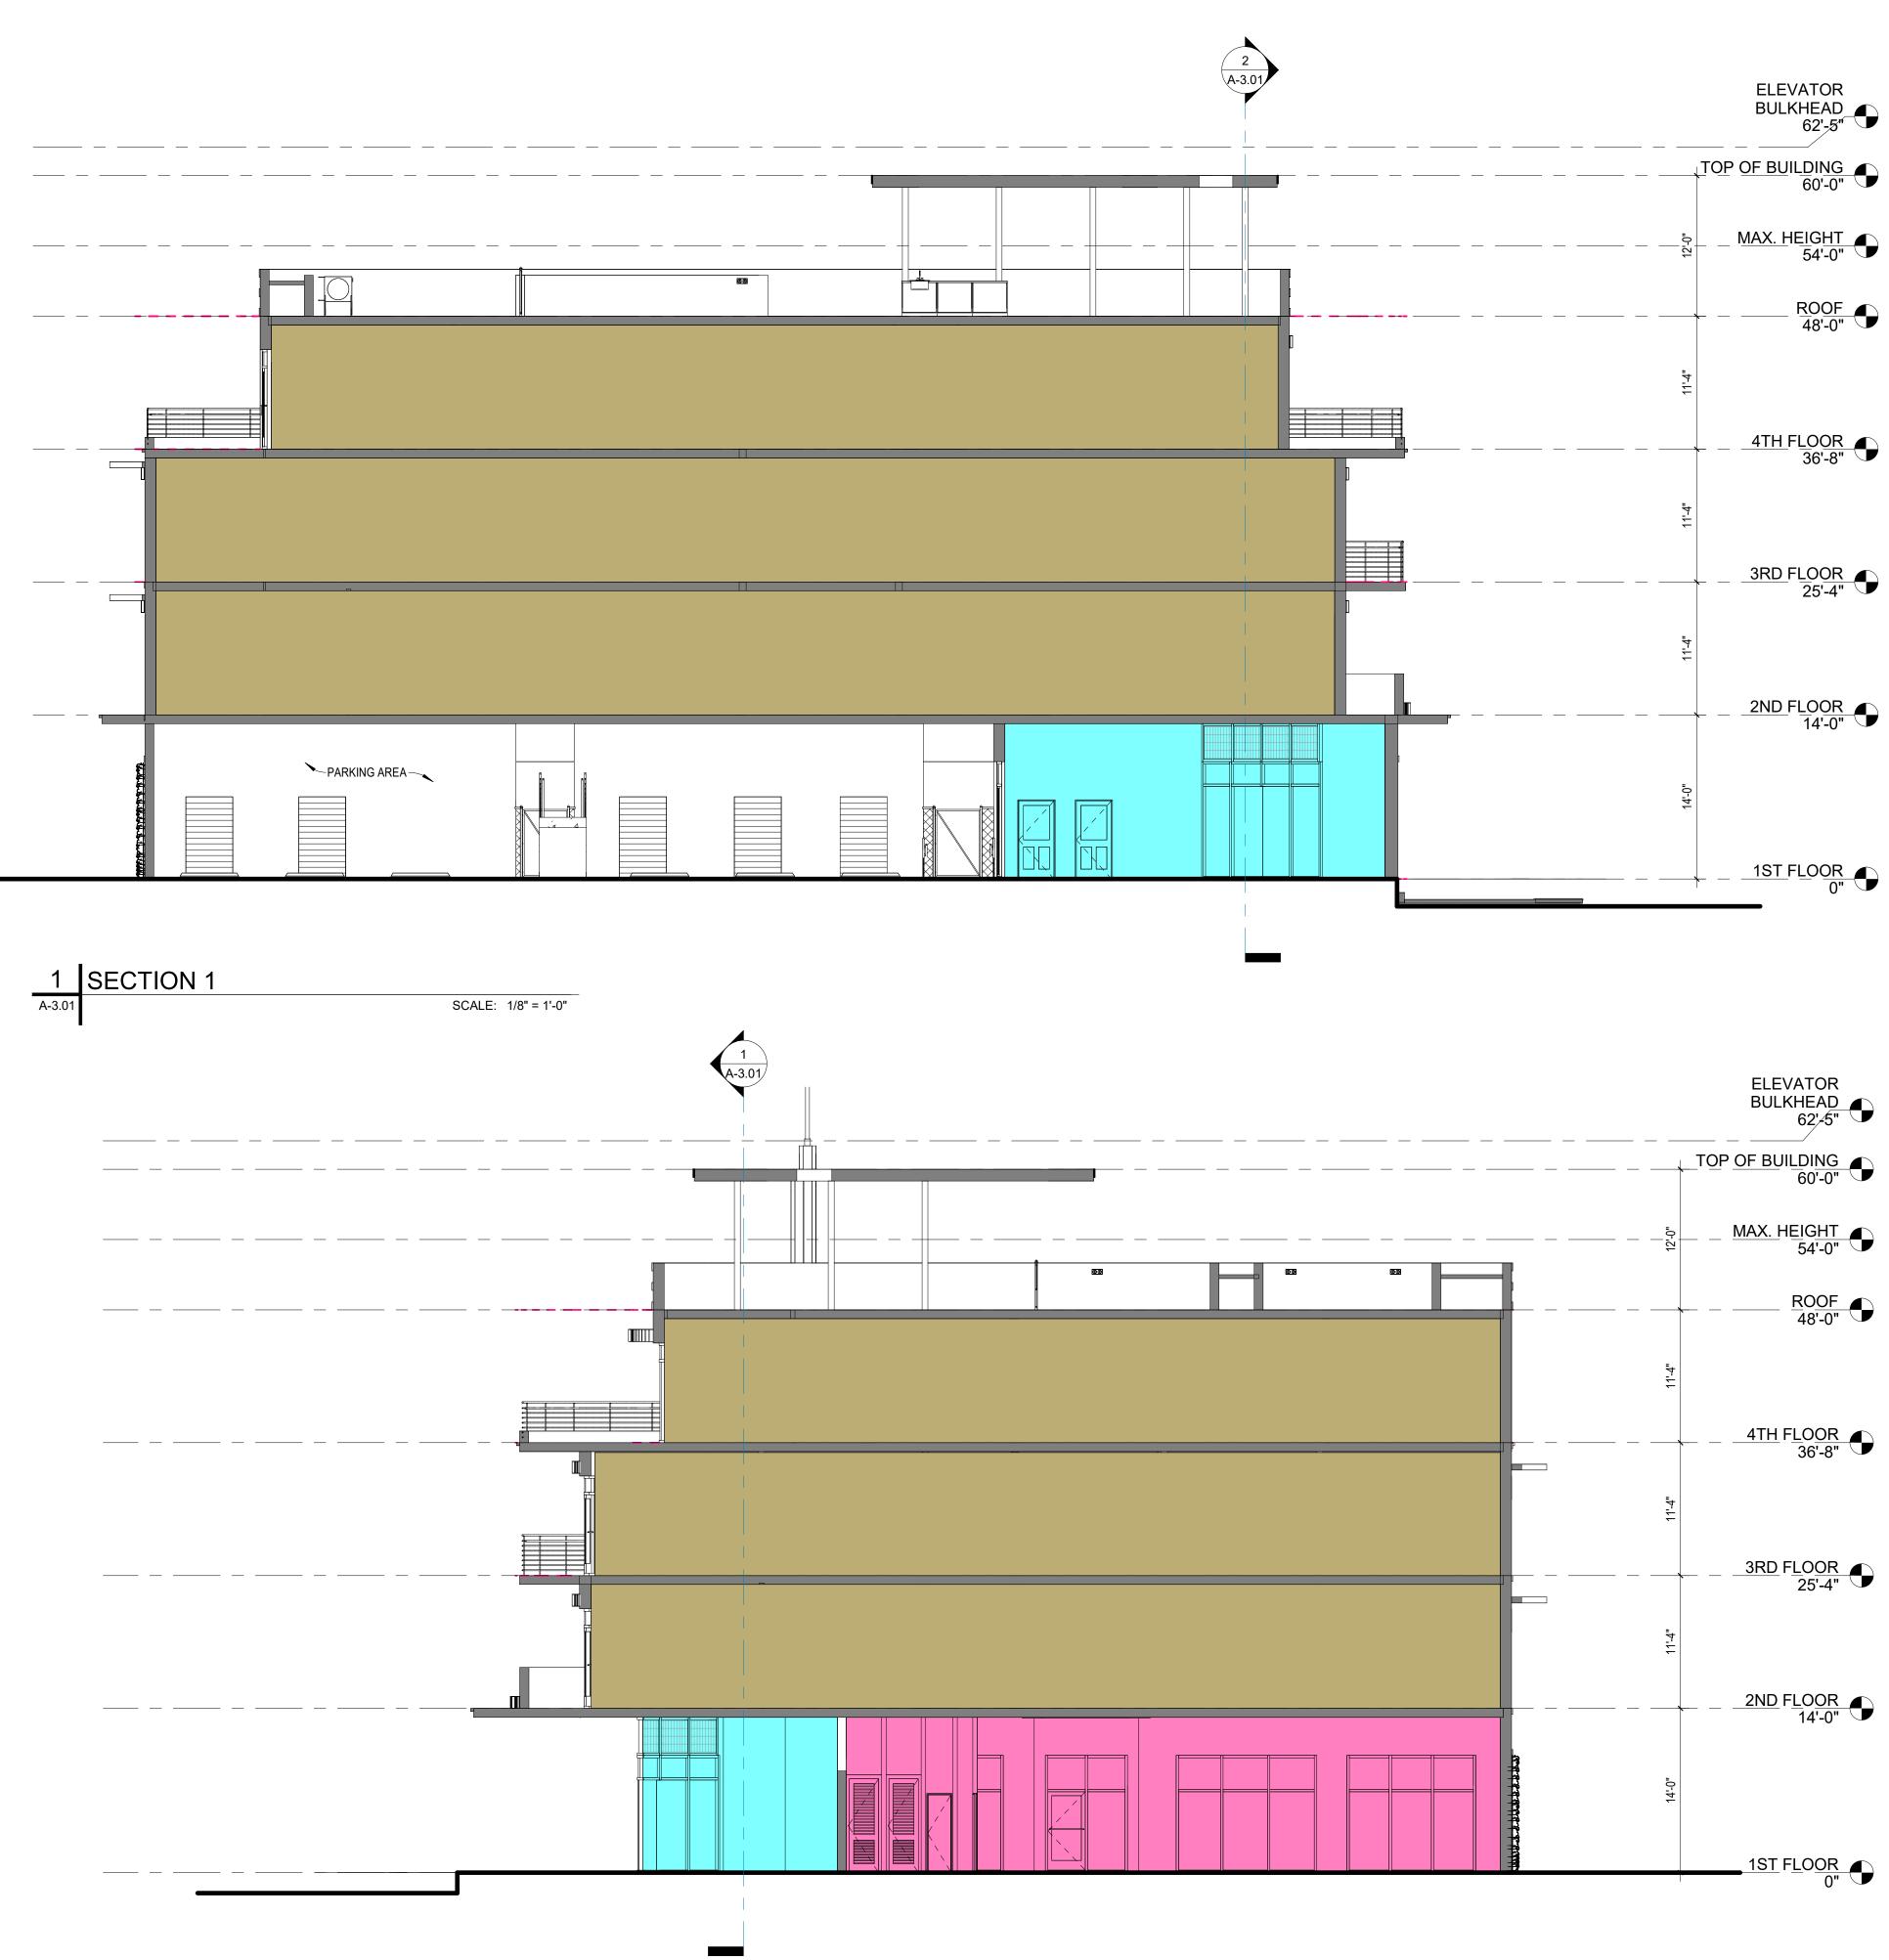

| _1 s   | SECTION 1 |        |
|--------|-----------|--------|
| A-3.01 |           | SCALE: |
|        |           |        |
|        |           |        |
|        |           |        |
|        |           |        |
|        |           |        |
|        |           |        |
|        |           |        |
|        |           |        |
|        |           |        |
|        |           |        |
|        |           |        |

2 SECTION 2

SCALE: 1/8" = 1'-0"

| COLOR LEGEND |               |  |
|--------------|---------------|--|
|              | SIDEWALK      |  |
|              | LANDSCAPING   |  |
|              | COMMERCIAL    |  |
|              | LOBBY         |  |
|              | BACK OF HOUSE |  |
|              | RESIDENTIAL   |  |

**BUILDING SECTIONS** 