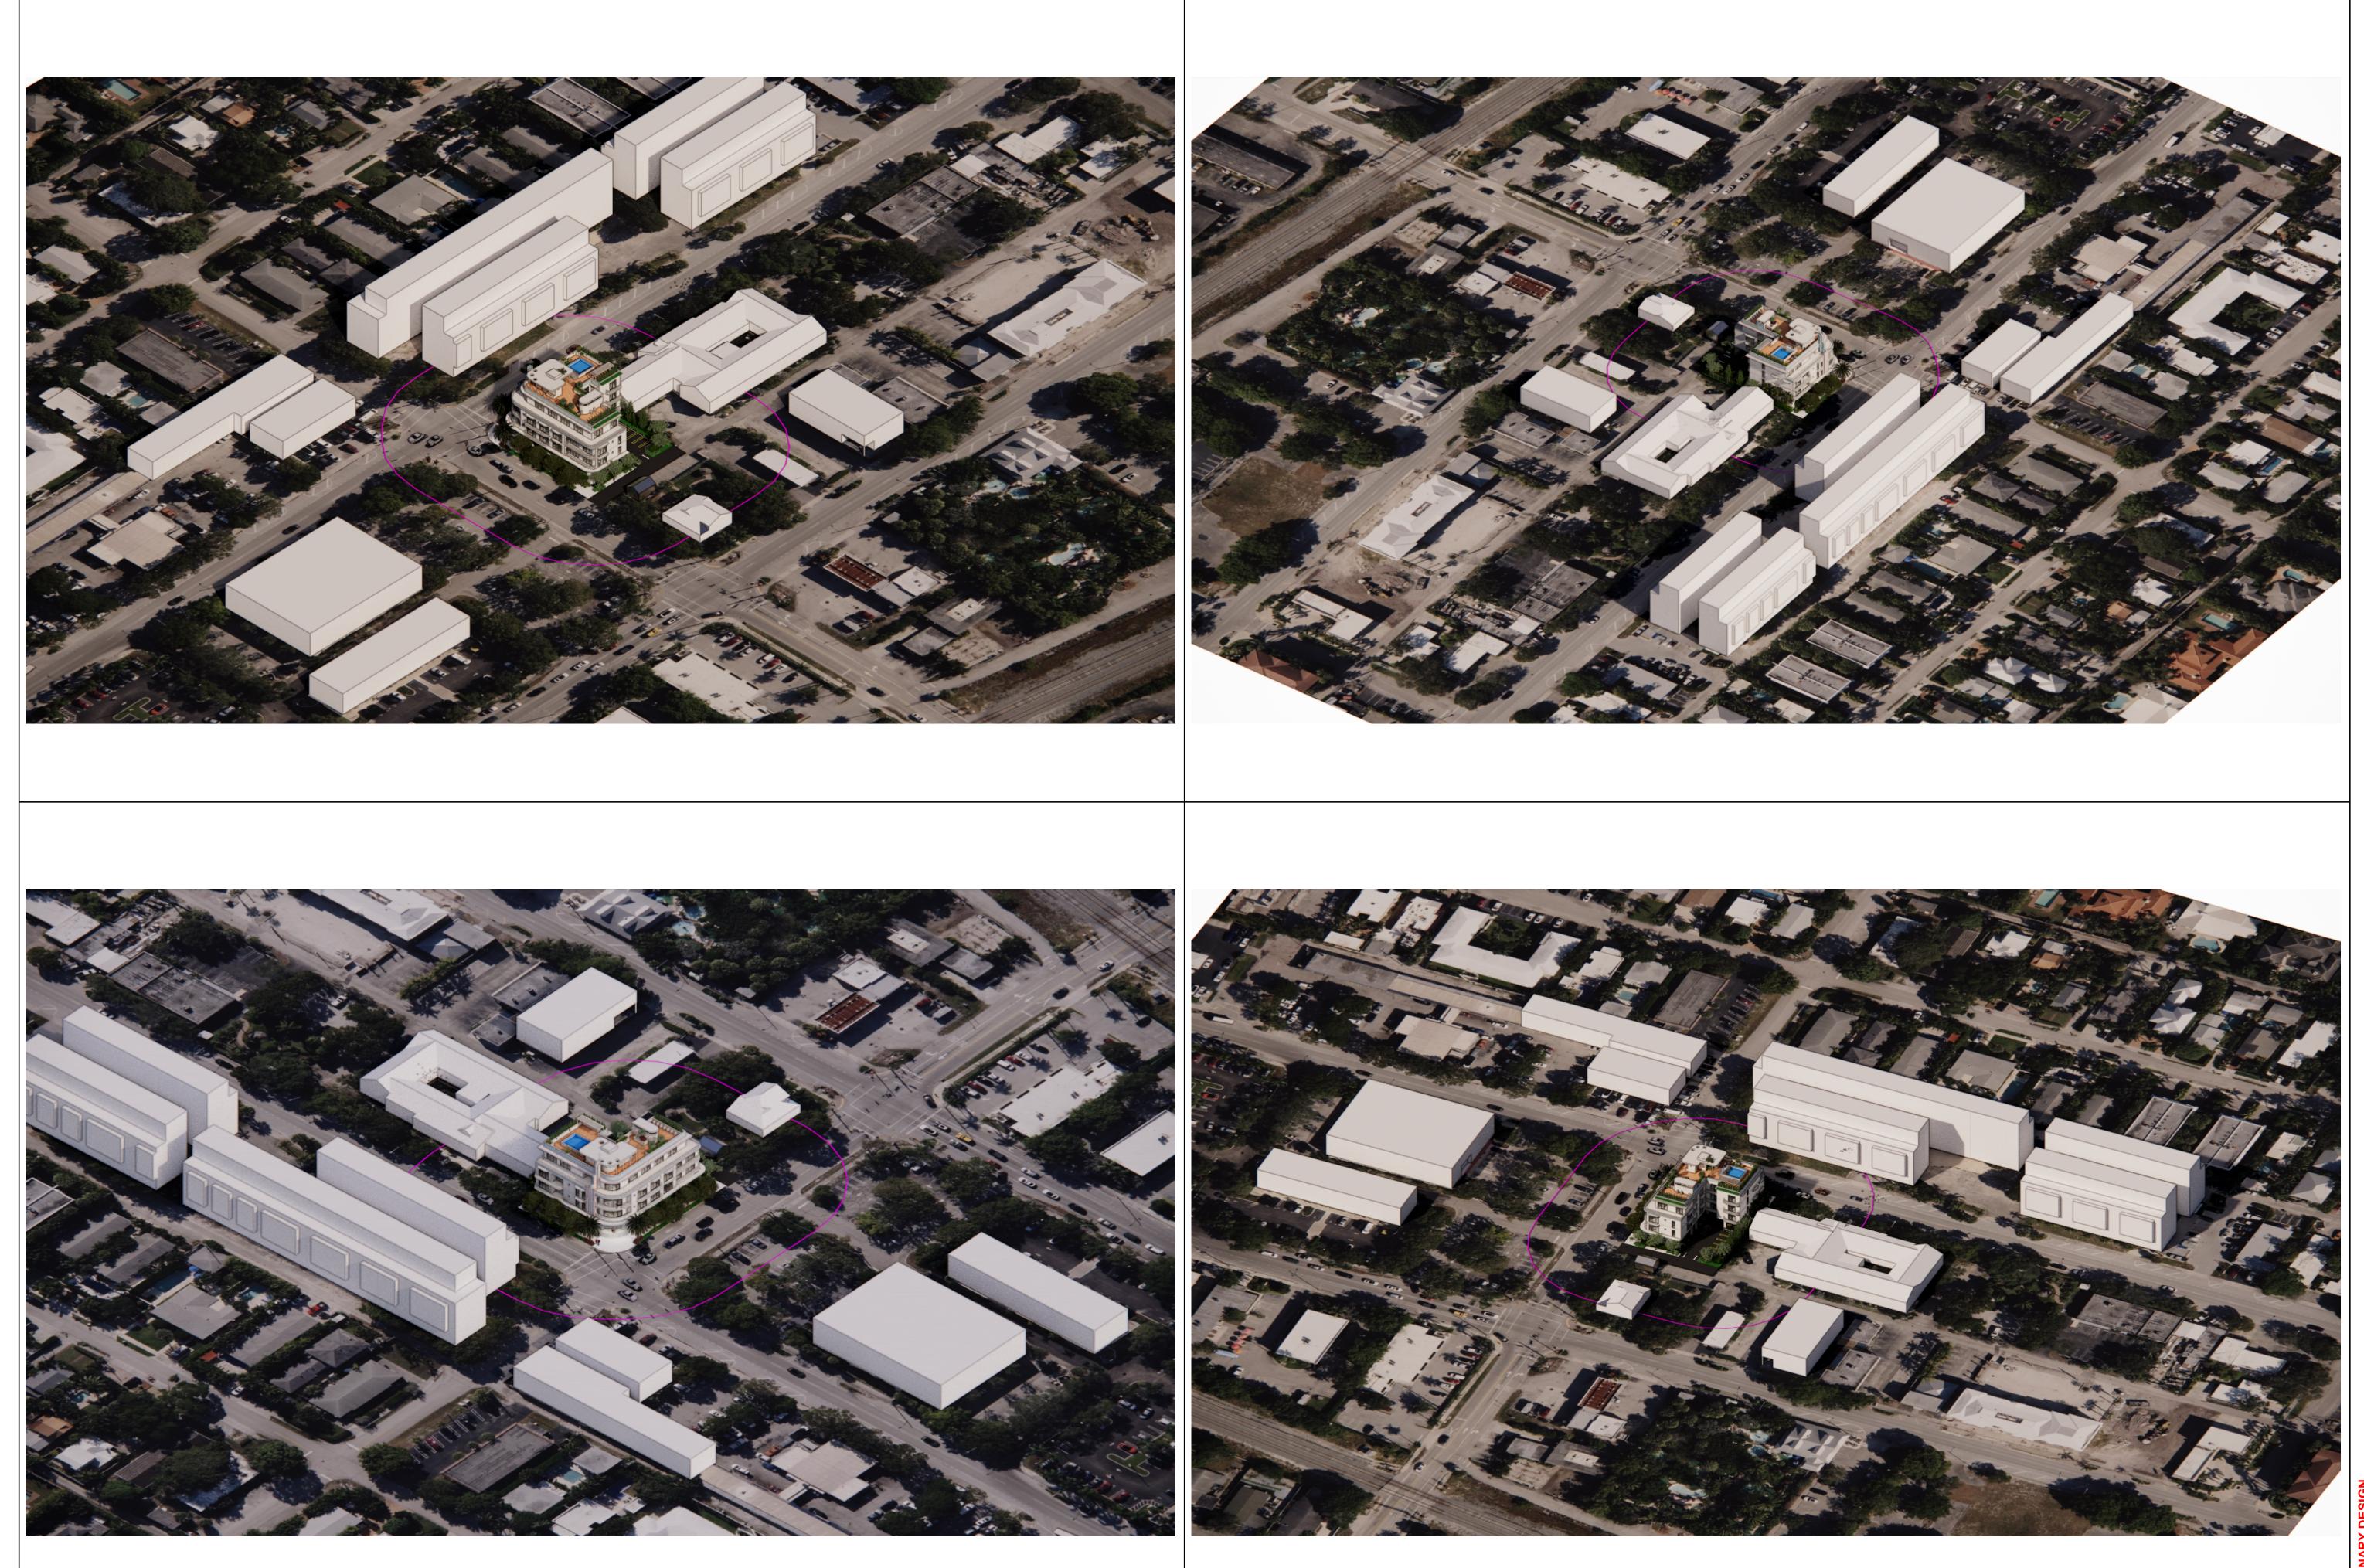

# NORTHWEST CORNER



SOUTHEAST CORNER



ROOFTOP



# **REAR ELEVATIONS**

PROGRESS ARTIST RENDITIONS, SUBJECT TO CHANGE. NOT TO SCALE.





**Rick Gonzalez, AlA President** FL License AR0014172 120 South Olive Ave. Ste. 210, West Palm Beach, FL 33401 P (561) 659-2383 www.regarchitects.com

398 NE 6TH AVENUE DEVELOPMENT

398 NE 6th AVENUE, DELRAY BEACH, FL 33483



OWNERSHIP AND USE OF THESE DOCUMENTS & SPECIFICATIONS AS INSTRUMENTS OF SERVICE ARE AND SHALL REMAIN THE PROPERTY OF THE ARCHITECT WHETHER THE PROJECT THEY ARE MADE FOR IS EXECUTED OR NOT. THEY SHALL NOT BE USED BY THE OWNER OR OTHERS ON OTHER PROJECTS OR FOR ADDITIONS TO THIS PROJECT BY OTHERS, EXCEPT BY AGREEMENT IN WRITING AND WITH APPROPRIATE COMPENSATION TO THE ARCHITECT.

RENDERINGS- SECONDARY FACADES & ROOFTOP









**Rick Gonzalez, AIA** President FL License AR0014172 120 South Olive Ave. Ste. 210, West Palm Beach, FL 33401 P (561) 659-2383 www.regarchitects.com

### 398 NE 6TH AVENUE DEVELOPMENT

398 NE 6th AVENUE, DELRAY BEACH, FL 33483

|            | DECODIDITION |  |  |
|------------|--------------|--|--|
| NO. DATE   | DESCRIPTION  |  |  |
|            |              |  |  |
|            |              |  |  |
|            |              |  |  |
|            |              |  |  |
|            |              |  |  |
|            |              |  |  |
| DATE       | 3/27/2025    |  |  |
| MODELED    | DA           |  |  |
| CHECKED    | MA/REG       |  |  |
| PROJECT    | # 23036      |  |  |
| © REG 2023 |              |  |  |

OWNERSHIP AND USE OF THESE DOCUMENTS & SPECIFICATIONS AS INS