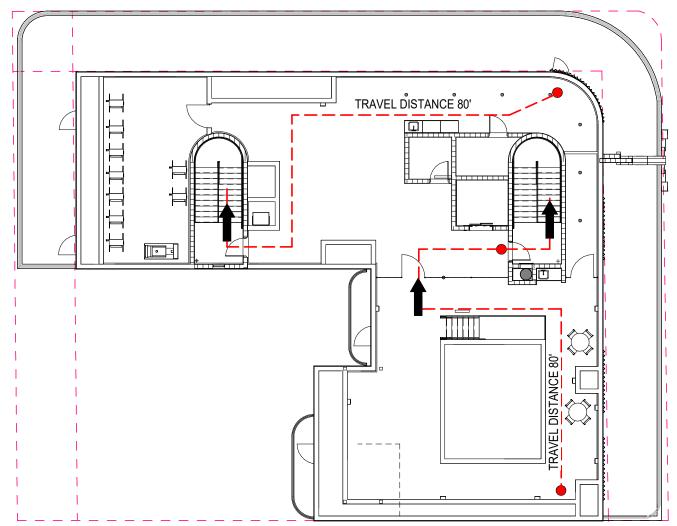

ARCHITECTURAL SITE PLAN -DIAGRAM

SCALE: 1/16" = 1'-0"

|                                                                                                                                                                                                                                               |                                                                                              |                                                                                  | CODE RESEARCH AND TABULATIO         APPLICABLE BUILDING CODE:       FLORIDA BUIL         MECHANICAL, | DING CODE - E |                                      | ON 2023 - INCL | UDING     |
|-----------------------------------------------------------------------------------------------------------------------------------------------------------------------------------------------------------------------------------------------|----------------------------------------------------------------------------------------------|----------------------------------------------------------------------------------|------------------------------------------------------------------------------------------------------|---------------|--------------------------------------|----------------|-----------|
|                                                                                                                                                                                                                                               |                                                                                              |                                                                                  | OCCUPANCY - SECTION 310.4                                                                            | GROUP R       | 2 - RESIDEN                          | TIAL           |           |
|                                                                                                                                                                                                                                               |                                                                                              |                                                                                  |                                                                                                      | YPE           |                                      | SPRINKLE       | RED       |
| TRAVEL DISTANCE                                                                                                                                                                                                                               | e <sup>*</sup> 80' · · · · · · · · · · · · · · · · · · ·                                     |                                                                                  |                                                                                                      | ALLOWED       |                                      | PROVIDED       |           |
|                                                                                                                                                                                                                                               |                                                                                              |                                                                                  | MAXIMUM AREA - TABLE 506.2A                                                                          | 48,000 SF     |                                      | 20,460 GSF     |           |
|                                                                                                                                                                                                                                               |                                                                                              |                                                                                  | MAXIMUM HEIGHT - TABLE 504.3A                                                                        | 75'           |                                      | 62'-5"         |           |
|                                                                                                                                                                                                                                               |                                                                                              |                                                                                  | MAXIMUM NO. OF STORIES - TABLE 504.4A                                                                | 5-STORY       |                                      | 5-STORY        |           |
|                                                                                                                                                                                                                                               |                                                                                              |                                                                                  | FIRE PROTECTION OF EXTERIOR WALLS<br>(TYPE IIB CONSTRUCTION PER FBC 2023 TABLE 601)                  | REQUIRED      | RATING                               | PROVIDED F     | RATING    |
|                                                                                                                                                                                                                                               |                                                                                              |                                                                                  | (TYPE IIB CONSTRUCTION PER FBC 2023 TABLE 601)                                                       | 0             |                                      | 0              |           |
|                                                                                                                                                                                                                                               |                                                                                              |                                                                                  | FIRE SEPARATION BETWEEN OCCUPANCY GROUPS M & R-2<br>TABLE 508.4                                      | 2 1           |                                      | 1              |           |
|                                                                                                                                                                                                                                               |                                                                                              |                                                                                  | MAXIMUM EXTERIOR WALL OPENING SF - TABLE 705.8<br>UNPROTECTED, SPINKLERED                            | _             |                                      |                |           |
|                                                                                                                                                                                                                                               |                                                                                              |                                                                                  | SOUTH, 5FT FROM PROPERTY LINE                                                                        | 25% OR 52     | 8 SF                                 | 524 SF         |           |
|                                                                                                                                                                                                                                               |                                                                                              |                                                                                  | WEST, 20FT FROM CENTER OF ALLEY                                                                      | NO LIMIT      |                                      | 391 SF         |           |
|                                                                                                                                                                                                                                               |                                                                                              |                                                                                  | NORTH, 36FT FROM CENTER OF NE 4TH STREET                                                             | NO LIMIT      |                                      | 720 SF         |           |
|                                                                                                                                                                                                                                               |                                                                                              |                                                                                  | EAST, 40FT FROM CENTER OF NE 6TH AVE                                                                 | NO LIMIT      |                                      | 790 SF         |           |
|                                                                                                                                                                                                                                               | LAVEL                                                                                        |                                                                                  | OCCUPANCY LOADS TABLE - FBC 2023 1004.5                                                              |               |                                      |                |           |
|                                                                                                                                                                                                                                               |                                                                                              |                                                                                  | OCCUPANCY GROUP                                                                                      | OCCUPA        | NTS                                  | PER TABLE      | 1004.5    |
|                                                                                                                                                                                                                                               |                                                                                              |                                                                                  | R-2                                                                                                  | (18,725 GSF   | (18,725 GSF / 200G) = 94 200 GROSS / |                | / OCC.    |
|                                                                                                                                                                                                                                               |                                                                                              |                                                                                  | М                                                                                                    | (1,000 GSF    | / 60G) = 17                          | 60 GROSS /     | OCC.      |
|                                                                                                                                                                                                                                               |                                                                                              |                                                                                  | EXIT ACCESS TRAVEL DISTANCE (TABLE 1017.2)                                                           | 250'          |                                      |                |           |
|                                                                                                                                                                                                                                               |                                                                                              |                                                                                  | MEANS OF I                                                                                           | EGRESS        |                                      |                |           |
| DOF PLAN                                                                                                                                                                                                                                      |                                                                                              |                                                                                  |                                                                                                      | RESIDENT      | IAL (R-2)                            | MERCAI         | NTILE (M) |
| SC                                                                                                                                                                                                                                            | ALE: 1/16" = 1'-0"                                                                           |                                                                                  |                                                                                                      | Required      | Provided                             | Required       | Provided  |
|                                                                                                                                                                                                                                               |                                                                                              |                                                                                  | STAIRWAYS 1005.3.1                                                                                   | 44"           | 48"                                  | 36"            | N/A       |
|                                                                                                                                                                                                                                               |                                                                                              |                                                                                  | OTHER EGRESS COMPONENTS 1005.3.2                                                                     | 44"           | 54"                                  | 44"            | N/A       |
| OCCUPA                                                                                                                                                                                                                                        | NY LOAD/PLUMBING CALCUL                                                                      | ATION                                                                            | MAX COMMON PATH OF TRAVEL Table 1006.2.1                                                             | 125'          | 92'                                  | 75'            | 0'        |
| OCCUPANCY LOAD (FBC 1004.5)                                                                                                                                                                                                                   | MINUMUM NUMBER OF REQUIRED PLUMBING FIXTURES (FPC 403.1)                                     | PROVIDED                                                                         | NUMBER OF EXITS Table 1006.3.2                                                                       | 2             | 2                                    | 1              | 2         |
| 1ST FLOOR                                                                                                                                                                                                                                     |                                                                                              | 1ST FLOOR                                                                        | SIZE OF DOORS 1010.1.1                                                                               | 32"           | 32"                                  | 32"            | 32"       |
| COMMERCIAL<br>(MERCANTILE) - 17 OCC                                                                                                                                                                                                           | M- MERCANTILE: 1 WC PER 500; 1 LAV PER 750; 1 SERVICE SINK;<br>1 DRINKING FOUNTAIN PER 1,000 | 1 WC, 1 LAV, 1 SERVICE SINK,<br>1 DRINKING FOUNTAIN                              | MIN. STAIR WIDTH 1011.2                                                                              | 44"           | 48"                                  | 36"            | N/A       |
|                                                                                                                                                                                                                                               |                                                                                              |                                                                                  | MAX TRAVEL DISTANCE Table 1017.2                                                                     | 250'          | 85'                                  | 250'           | 40'       |
| 2ND FLOOR<br>RESIDENCE - 31 OCC                                                                                                                                                                                                               | R-2 RESIDENCE: PER UNIT: 1 WC; 1 LAV; 1 SHOWER; 1 KITCHEN SINK                               | 2ND FLOOR<br>PER RESIDENCE - 1 WC, 1 LAV,                                        | MIN. CORRIDOR WIDTH Table 1020.3                                                                     | 36"           | 54"                                  | 36"            | N/A       |
|                                                                                                                                                                                                                                               | 1 CLOTHING WASHER CONNECTION PER 20 UNITS                                                    | 1 SHOWER, 1 KITCHEN SINK,<br>1 WASHER CONNECTION                                 | MAX DEAD END Table 1020.5                                                                            | 50'           | N/A                                  | 50'            | N/A       |
|                                                                                                                                                                                                                                               |                                                                                              |                                                                                  | FLORIDA FIRE PREVENTION CODE                                                                         |               |                                      | I              |           |
| <u>3RD FLOOR</u><br>RESIDENCE - 31 OCC                                                                                                                                                                                                        |                                                                                              |                                                                                  | BASED ON FLORIDA FIRE PREVENTION CODE (7TH EDITION)                                                  |               |                                      |                |           |
|                                                                                                                                                                                                                                               |                                                                                              | 1 SHOWER, 1 KITCHEN SINK,<br>1 WASHER CONNECTION                                 | OCCUPANCY - SECTION 6.1.10                                                                           | RESIDEN       | TIAL (R-2)                           | MERCA          | NTILE (M) |
| 4TH FLOOR                                                                                                                                                                                                                                     | R-2 RESIDENCE: PER UNIT: 1 WC; 1 LAV; 1 SHOWER; 1 KITCHEN SINK                               | 3RD FLOOR                                                                        |                                                                                                      | Req'd         | Provided                             | Req'd          | Provided  |
| 1 Sł<br>1 W                                                                                                                                                                                                                                   |                                                                                              | PER RESIDENCE - 1 WC, 1 LAV,<br>1 SHOWER, 1 KITCHEN SINK,<br>1 WASHER CONNECTION | MAX COMMON PATH OF TRAVEL NFPA Table A.7.6<br>MAX DEAD END NFPA Table A.7.6                          |               |                                      |                |           |
| OTES:<br>ER FPC 410.2 SMALL OCCUPANCIES, DRINKING FOUNTAINS SHALL NOT BE REQUIRED FOR AN OCCUPANT LOAD OF 15 OR FEWER.<br>ER FPC 403.8 EXCEPTION E, FOR BUSINESS AND MERCANTILE CLASSIFICATIONS WITH AN OCCUPANT LOAD OF 15 OR FEWER, SERVICE |                                                                                              | MAX DEAD END NFFA Table A.7.6<br>MAX TRAVEL DISTANCE FBC Table A.7.6             |                                                                                                      |               |                                      |                |           |
| NKS SHALL NOT BE REQUIRED.<br>ER FPC 403.2 SEPARATE FACILITIES                                                                                                                                                                                | S SHALL NOT BE REQUIRED IN MERCANTILE OCCUPANCIES IN WHICH THE I                             |                                                                                  | NOTES: BUILDING IS PROVIDED WITH AN AUTOMATIC SP                                                     | RINKI FR SVS  | I                                    |                |           |
| 00 OR FEWER                                                                                                                                                                                                                                   |                                                                                              |                                                                                  |                                                                                                      |               |                                      |                |           |

# 3 LIFE SAFETY - THIRD FLOOR PLAN SCALE: 1/16" = 1'-0"

**Rick Gonzalez, AIA** President FL License AR0014172 120 South Olive Ave. Ste. 210, West Palm Beach, FL 33401 P (561) 659-2383 www.regarchitects.com