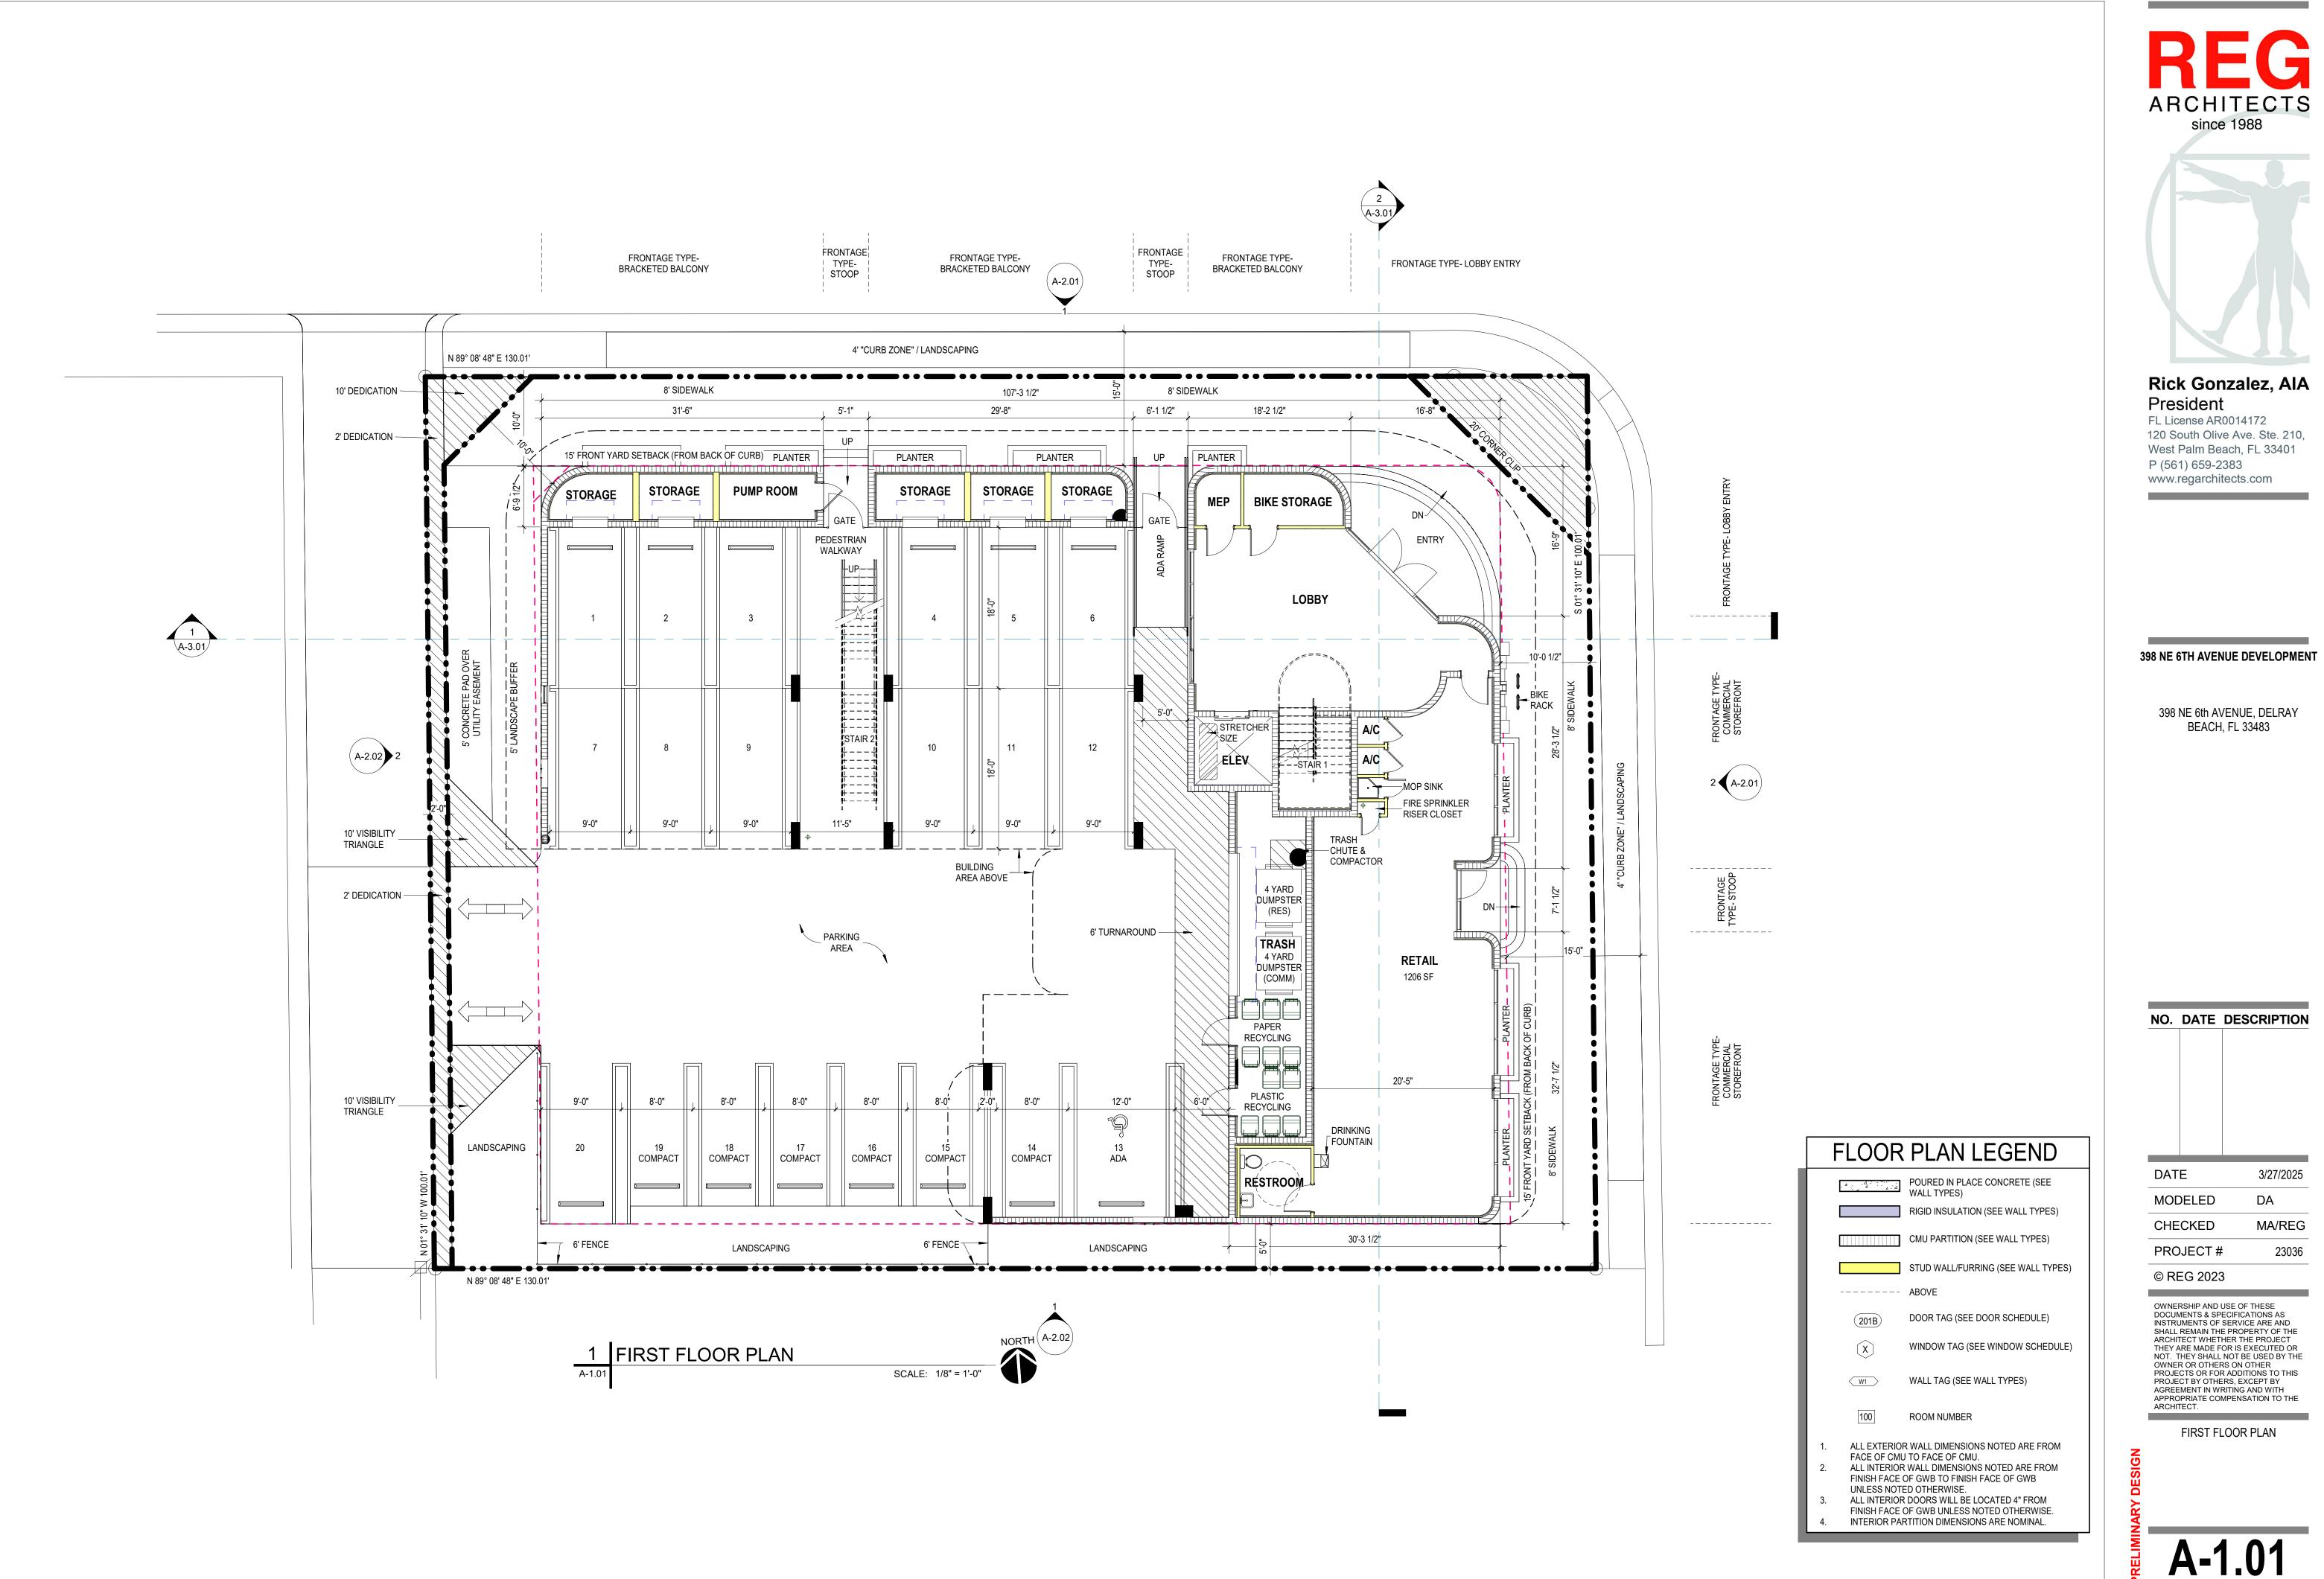

COVER SHEET

NORTH

1 PARKING PLAN & SITE DIAGRAM A-0.10

| DESCRIPTION                  | REQUIRED                         | PROVIDED            | INTENT                                       |  |
|------------------------------|----------------------------------|---------------------|----------------------------------------------|--|
| CURB ZONE                    | 4' MINIMUM (FROM BACK OF CURB)   | 4'                  | STREET TREES, PUBLIC<br>INFRASTRUCTURE, ETC. |  |
| PEDESTRIAN CLEAR ZONE        | 8' MINIMUM                       | 8' PUBLIC SIDEWALK  |                                              |  |
| REMAINING AREA               | 3'                               | 3' HARDSCAPE/LANDSC |                                              |  |
|                              |                                  |                     |                                              |  |
| APPLICATION NUMBER: 2025-082 | ONING ANALYSIS T                 | ABLE                | DELRAY BEACH, CBD<br>CENTRAL CORE            |  |
| DESCRIPTION                  | REQUIRED                         | PROVIDED            |                                              |  |
| MIN LOT AREA                 | 2,000 SF                         | 13,001 SF (0.3      | ACRE)                                        |  |
| MIN LOT WIDTH                | 20'                              | 130.01'             |                                              |  |
| MAX HEIGHT                   | 4 STORIES OR 54'                 | 54' / 62'-5"        |                                              |  |
| DENSITY                      | 30 DU/AC (9 UNITS)               | 8 UNITS PROVIDED    |                                              |  |
|                              |                                  |                     |                                              |  |
| FRONT SETBACK                | 10' MIN - 15' MAX                | 10'                 |                                              |  |
| SIDE STREET SETBACK (4TH)    | 10' / 20' ABOVE 3RD FLOOR        | 10.1'               |                                              |  |
| REAR SETBACK (ALLEY)         | 10' / 20' ABOVE 3RD FLOOR        | 10.8'               |                                              |  |
| PROPOSED USES                | MIXED USE (RESIDENTIAL, BUSINESS | , PROF. OFFICE,     | COMMERCIAL)                                  |  |
| EXISTING FLOOR AREA RATIO    | 3.0                              | 0.37                |                                              |  |
| PROPOSED FLOOR AREA RATIO    | 3.0                              | 1.81                |                                              |  |
| LAST P&Z APPROVAL            |                                  |                     |                                              |  |

| USE                   | NET INTERIOR SF                           | PROVIDED | PARKING REQ'D      |
|-----------------------|-------------------------------------------|----------|--------------------|
| RETAIL                | 1 SPACE PER 500 SF OF GROSS<br>FLOOR AREA | 1,206 SF | 2 SPACES           |
| LIVE WORK UNITS       | 2 SPACES PER UNIT                         |          | 0 SPACES           |
| ONE BEDROOM DWELLING  | 1.25 SPACES PER UNIT                      |          | 0 SPACES           |
| TWO+ BEDROOM DWELLING | 1.75 SPACES PER UNIT                      | 8 UNITS  | 14 SPACES          |
| VISITOR PARKING       | 0.5 SPACES PER UNIT                       | 8 UNITS  | 4 SPACES           |
|                       |                                           |          | 20 SPACES REQ'D    |
|                       |                                           |          | 20 SPACES PROVIDED |