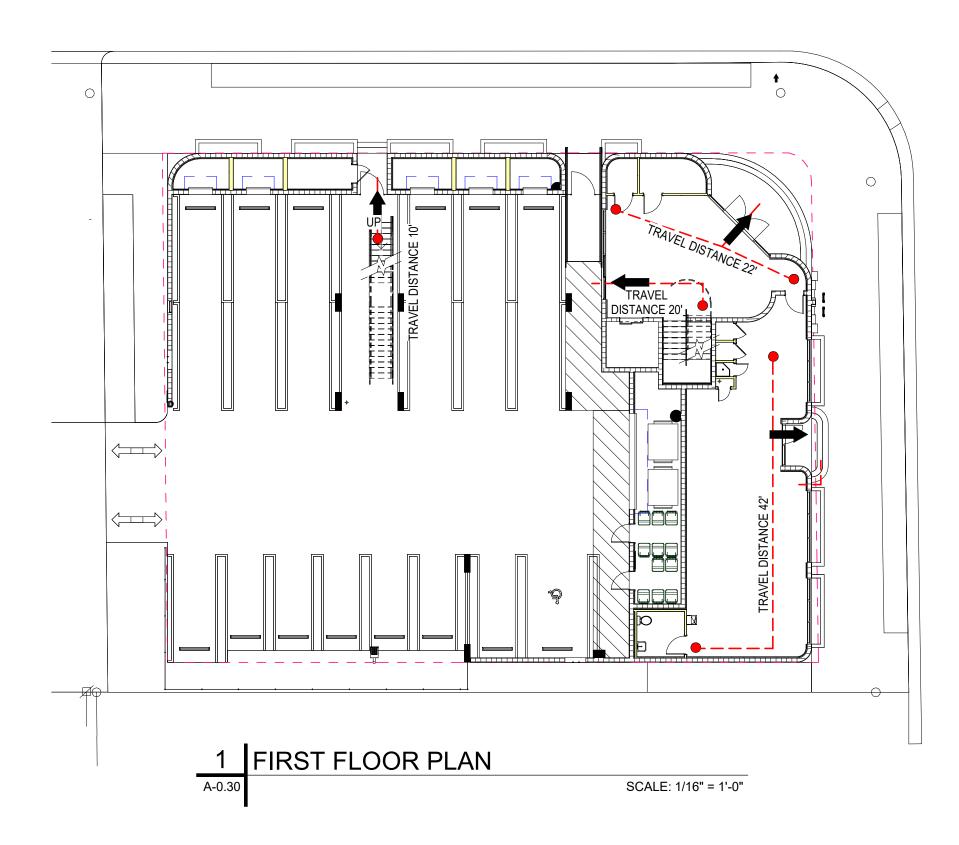

ARCHITECTURAL SITE PLAN -DIAGRAM

SCALE: 1/16" = 1'-0"

|                                                                                                                                                                                                                                               |                                                                                              |                                                                                  | CODE RESEARCH AND TABULATIO         APPLICABLE BUILDING CODE:       FLORIDA BUIL         MECHANICAL, | DING CODE - E |                                      | ON 2023 - INCL | UDING     |
|-----------------------------------------------------------------------------------------------------------------------------------------------------------------------------------------------------------------------------------------------|----------------------------------------------------------------------------------------------|----------------------------------------------------------------------------------|------------------------------------------------------------------------------------------------------|---------------|--------------------------------------|----------------|-----------|
|                                                                                                                                                                                                                                               |                                                                                              |                                                                                  | OCCUPANCY - SECTION 310.4                                                                            | GROUP R       | 2 - RESIDEN                          | TIAL           |           |
|                                                                                                                                                                                                                                               |                                                                                              |                                                                                  |                                                                                                      | YPE           |                                      | SPRINKLE       | RED       |
| TRAVEL DISTANCE                                                                                                                                                                                                                               | e <sup>*</sup> 80' · · · · · · · · · · · · · · · · · · ·                                     |                                                                                  |                                                                                                      | ALLOWED       |                                      | PROVIDED       |           |
|                                                                                                                                                                                                                                               |                                                                                              |                                                                                  | MAXIMUM AREA - TABLE 506.2A                                                                          | 48,000 SF     |                                      | 20,460 GSF     |           |
|                                                                                                                                                                                                                                               |                                                                                              |                                                                                  | MAXIMUM HEIGHT - TABLE 504.3A                                                                        | 75'           |                                      | 62'-5"         |           |
|                                                                                                                                                                                                                                               |                                                                                              |                                                                                  | MAXIMUM NO. OF STORIES - TABLE 504.4A                                                                | 5-STORY       |                                      | 5-STORY        |           |
|                                                                                                                                                                                                                                               |                                                                                              |                                                                                  | FIRE PROTECTION OF EXTERIOR WALLS<br>(TYPE IIB CONSTRUCTION PER FBC 2023 TABLE 601)                  | REQUIRED      | RATING                               | PROVIDED F     | RATING    |
|                                                                                                                                                                                                                                               |                                                                                              |                                                                                  | (TYPE IIB CONSTRUCTION PER FBC 2023 TABLE 601)                                                       | 0             |                                      | 0              |           |
|                                                                                                                                                                                                                                               |                                                                                              |                                                                                  | FIRE SEPARATION BETWEEN OCCUPANCY GROUPS M & R-2<br>TABLE 508.4                                      | 2 1           |                                      | 1              |           |
|                                                                                                                                                                                                                                               |                                                                                              |                                                                                  | MAXIMUM EXTERIOR WALL OPENING SF - TABLE 705.8<br>UNPROTECTED, SPINKLERED                            | _             |                                      |                |           |
|                                                                                                                                                                                                                                               |                                                                                              |                                                                                  | SOUTH, 5FT FROM PROPERTY LINE                                                                        | 25% OR 52     | 8 SF                                 | 524 SF         |           |
|                                                                                                                                                                                                                                               |                                                                                              |                                                                                  | WEST, 20FT FROM CENTER OF ALLEY                                                                      | NO LIMIT      |                                      | 391 SF         |           |
|                                                                                                                                                                                                                                               |                                                                                              |                                                                                  | NORTH, 36FT FROM CENTER OF NE 4TH STREET                                                             | NO LIMIT      |                                      | 720 SF         |           |
|                                                                                                                                                                                                                                               |                                                                                              |                                                                                  | EAST, 40FT FROM CENTER OF NE 6TH AVE                                                                 | NO LIMIT      |                                      | 790 SF         |           |
|                                                                                                                                                                                                                                               | LAVEL                                                                                        |                                                                                  | OCCUPANCY LOADS TABLE - FBC 2023 1004.5                                                              |               |                                      |                |           |
|                                                                                                                                                                                                                                               |                                                                                              |                                                                                  | OCCUPANCY GROUP                                                                                      | OCCUPA        | NTS                                  | PER TABLE      | 1004.5    |
|                                                                                                                                                                                                                                               |                                                                                              |                                                                                  | R-2                                                                                                  | (18,725 GSF   | (18,725 GSF / 200G) = 94 200 GROSS / |                | / OCC.    |
|                                                                                                                                                                                                                                               |                                                                                              |                                                                                  | М                                                                                                    | (1,000 GSF    | / 60G) = 17                          | 60 GROSS /     | OCC.      |
|                                                                                                                                                                                                                                               |                                                                                              |                                                                                  | EXIT ACCESS TRAVEL DISTANCE (TABLE 1017.2)                                                           | 250'          |                                      |                |           |
|                                                                                                                                                                                                                                               |                                                                                              |                                                                                  | MEANS OF I                                                                                           | EGRESS        |                                      |                |           |
| DOF PLAN                                                                                                                                                                                                                                      |                                                                                              |                                                                                  |                                                                                                      | RESIDENT      | IAL (R-2)                            | MERCAI         | NTILE (M) |
| SC                                                                                                                                                                                                                                            | ALE: 1/16" = 1'-0"                                                                           |                                                                                  |                                                                                                      | Required      | Provided                             | Required       | Provided  |
|                                                                                                                                                                                                                                               |                                                                                              |                                                                                  | STAIRWAYS 1005.3.1                                                                                   | 44"           | 48"                                  | 36"            | N/A       |
|                                                                                                                                                                                                                                               |                                                                                              |                                                                                  | OTHER EGRESS COMPONENTS 1005.3.2                                                                     | 44"           | 54"                                  | 44"            | N/A       |
| OCCUPA                                                                                                                                                                                                                                        | NY LOAD/PLUMBING CALCUL                                                                      | ATION                                                                            | MAX COMMON PATH OF TRAVEL Table 1006.2.1                                                             | 125'          | 92'                                  | 75'            | 0'        |
| OCCUPANCY LOAD (FBC 1004.5)                                                                                                                                                                                                                   | MINUMUM NUMBER OF REQUIRED PLUMBING FIXTURES (FPC 403.1)                                     | PROVIDED                                                                         | NUMBER OF EXITS Table 1006.3.2                                                                       | 2             | 2                                    | 1              | 2         |
| 1ST FLOOR                                                                                                                                                                                                                                     |                                                                                              | 1ST FLOOR                                                                        | SIZE OF DOORS 1010.1.1                                                                               | 32"           | 32"                                  | 32"            | 32"       |
| COMMERCIAL<br>(MERCANTILE) - 17 OCC                                                                                                                                                                                                           | M- MERCANTILE: 1 WC PER 500; 1 LAV PER 750; 1 SERVICE SINK;<br>1 DRINKING FOUNTAIN PER 1,000 | 1 WC, 1 LAV, 1 SERVICE SINK,<br>1 DRINKING FOUNTAIN                              | MIN. STAIR WIDTH 1011.2                                                                              | 44"           | 48"                                  | 36"            | N/A       |
|                                                                                                                                                                                                                                               |                                                                                              |                                                                                  | MAX TRAVEL DISTANCE Table 1017.2                                                                     | 250'          | 85'                                  | 250'           | 40'       |
| 2ND FLOOR<br>RESIDENCE - 31 OCC                                                                                                                                                                                                               | R-2 RESIDENCE: PER UNIT: 1 WC; 1 LAV; 1 SHOWER; 1 KITCHEN SINK                               | 2ND FLOOR<br>PER RESIDENCE - 1 WC, 1 LAV,                                        | MIN. CORRIDOR WIDTH Table 1020.3                                                                     | 36"           | 54"                                  | 36"            | N/A       |
|                                                                                                                                                                                                                                               | 1 CLOTHING WASHER CONNECTION PER 20 UNITS                                                    | 1 SHOWER, 1 KITCHEN SINK,<br>1 WASHER CONNECTION                                 | MAX DEAD END Table 1020.5                                                                            | 50'           | N/A                                  | 50'            | N/A       |
|                                                                                                                                                                                                                                               |                                                                                              |                                                                                  | FLORIDA FIRE PREVENTION CODE                                                                         |               |                                      | I              |           |
| <u>3RD FLOOR</u><br>RESIDENCE - 31 OCC                                                                                                                                                                                                        |                                                                                              |                                                                                  | BASED ON FLORIDA FIRE PREVENTION CODE (7TH EDITION)                                                  |               |                                      |                |           |
|                                                                                                                                                                                                                                               |                                                                                              | 1 SHOWER, 1 KITCHEN SINK,<br>1 WASHER CONNECTION                                 | OCCUPANCY - SECTION 6.1.10                                                                           | RESIDEN       | TIAL (R-2)                           | MERCA          | NTILE (M) |
| 4TH FLOOR                                                                                                                                                                                                                                     | R-2 RESIDENCE: PER UNIT: 1 WC; 1 LAV; 1 SHOWER; 1 KITCHEN SINK                               | 3RD FLOOR                                                                        |                                                                                                      | Req'd         | Provided                             | Req'd          | Provided  |
| 1 Sł<br>1 W                                                                                                                                                                                                                                   |                                                                                              | PER RESIDENCE - 1 WC, 1 LAV,<br>1 SHOWER, 1 KITCHEN SINK,<br>1 WASHER CONNECTION | MAX COMMON PATH OF TRAVEL NFPA Table A.7.6<br>MAX DEAD END NFPA Table A.7.6                          |               |                                      |                |           |
| OTES:<br>ER FPC 410.2 SMALL OCCUPANCIES, DRINKING FOUNTAINS SHALL NOT BE REQUIRED FOR AN OCCUPANT LOAD OF 15 OR FEWER.<br>ER FPC 403.8 EXCEPTION E, FOR BUSINESS AND MERCANTILE CLASSIFICATIONS WITH AN OCCUPANT LOAD OF 15 OR FEWER, SERVICE |                                                                                              | MAX DEAD END NFFA Table A.7.6<br>MAX TRAVEL DISTANCE FBC Table A.7.6             |                                                                                                      |               |                                      |                |           |
| NKS SHALL NOT BE REQUIRED.<br>ER FPC 403.2 SEPARATE FACILITIES                                                                                                                                                                                | S SHALL NOT BE REQUIRED IN MERCANTILE OCCUPANCIES IN WHICH THE I                             |                                                                                  | NOTES: BUILDING IS PROVIDED WITH AN AUTOMATIC SP                                                     | RINKI FR SVS  | I                                    |                |           |
| 00 OR FEWER                                                                                                                                                                                                                                   |                                                                                              |                                                                                  |                                                                                                      |               |                                      |                |           |