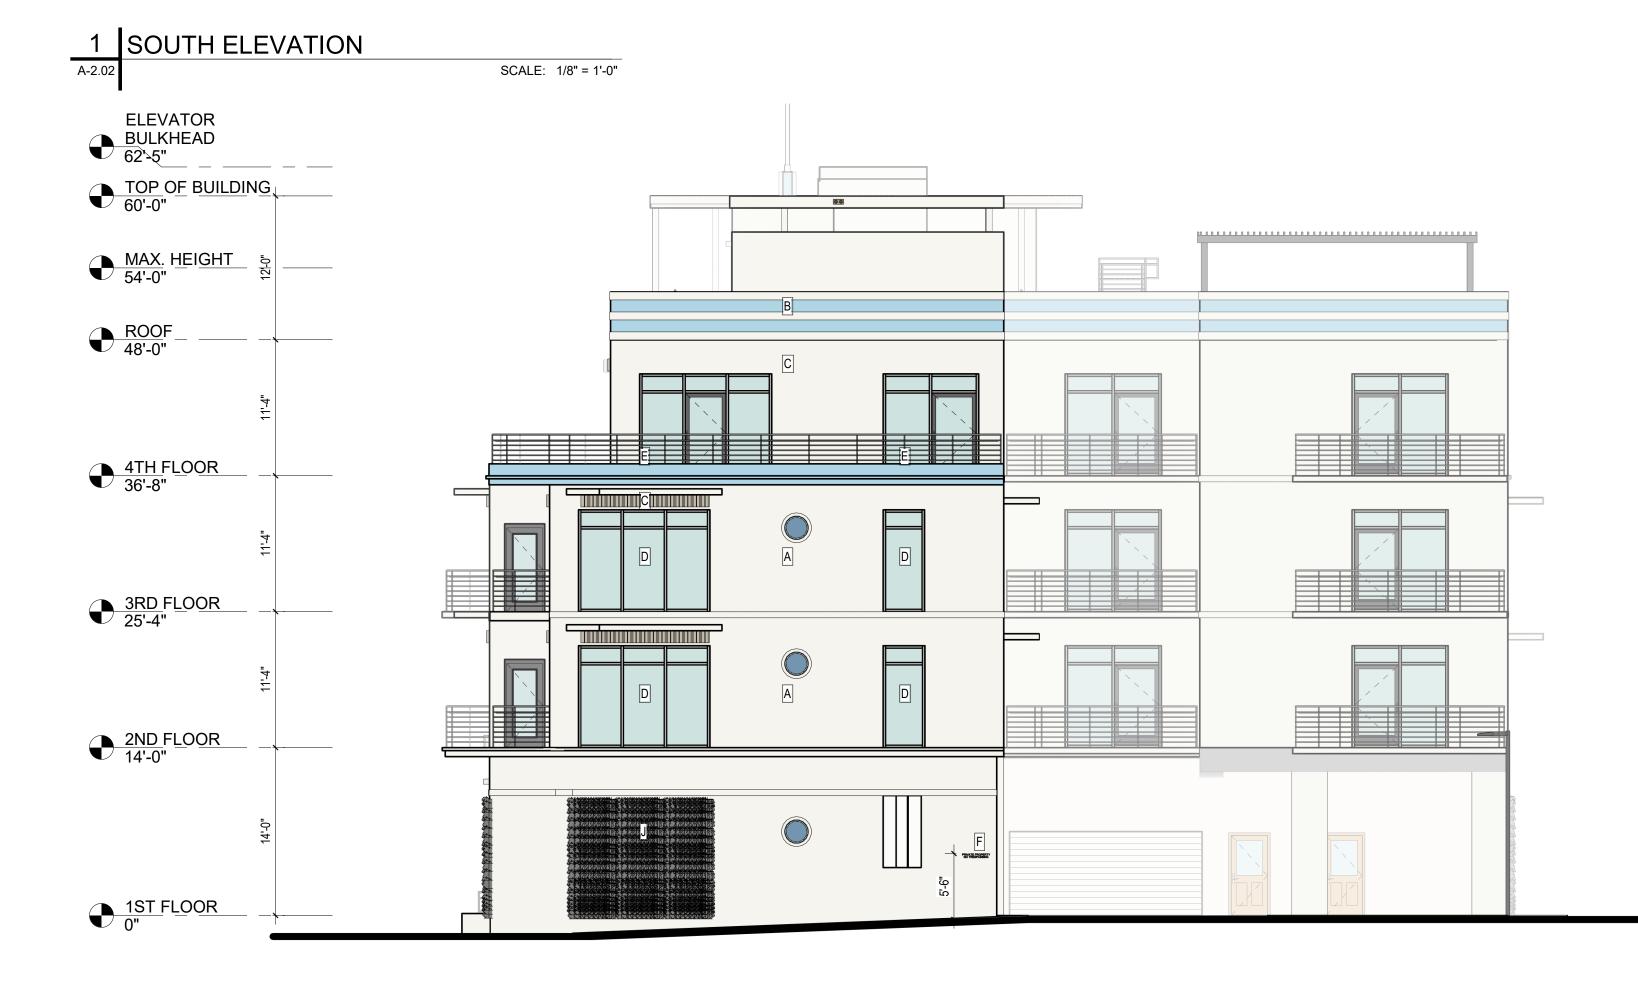

BUILDING ELEVATIONS

B

| D |

| F |

G

I H

- SYMBOL MATERIAL / FINISH (TYPICAL) A
  - STUCCO FINISH (COLOR SW 9541)
  - DECORATIVE STUCCO BANDING (COLOR SW 9166)
  - CONCRETE EYEBROW OVERHANG
  - IMPACT RESISTANT STOREFRONT ALUMINUM WINDOWS & DOORS

MATERIALS LEGEND

- ALUMINUM RAILINGS, SILVER KYNAR FINISH
- BUILDING SIGNAGE
- PERFORATED METAL PANELS, MECHANICAL SCREENS
- DECORATIVE LIGHT FIXTURE
- DECORATIVE PRECAST PANEL
- GREEN WALL J

Rick Gonzalez, AIA President FL License AR0014172 120 South Olive Ave. Ste. 210, West Palm Beach, FL 33401 P (561) 659-2383 www.regarchitects.com

**BUILDING ELEVATIONS** 

- SYMBOL MATERIAL / FINISH (TYPICAL) A
  - STUCCO FINISH (COLOR SW 9541)

MATERIALS LEGEND

- DECORATIVE STUCCO BANDING (COLOR SW 9166)
- CONCRETE EYEBROW OVERHANG
- D
- | E |

G

| H |

- F
  - BUILDING SIGNAGE PERFORATED METAL PANELS, MECHANICAL SCREENS
  - DECORATIVE LIGHT FIXTURE
  - DECORATIVE PRECAST PANEL
- GREEN WALL J

B C

> IMPACT RESISTANT STOREFRONT ALUMINUM WINDOWS & DOORS ALUMINUM RAILINGS, SILVER KYNAR FINISH