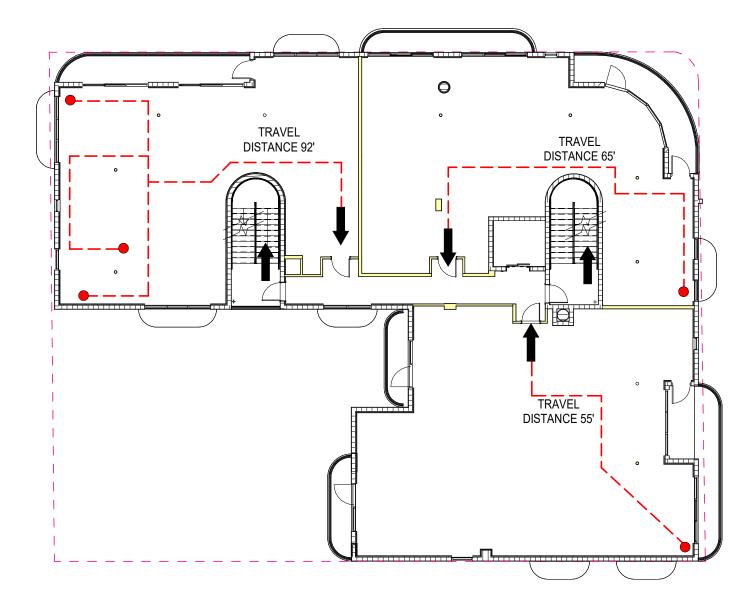

ARCHITECTURAL SITE PLAN -DIAGRAM

SCALE: 1/16" = 1'-0"

|                                                                                                                                                                                                                                               |                                                                                              |                                                                                  | CODE RESEARCH AND TABULATIO         APPLICABLE BUILDING CODE:       FLORIDA BUIL         MECHANICAL, | DING CODE - E |                                      | ON 2023 - INCL | UDING     |
|-----------------------------------------------------------------------------------------------------------------------------------------------------------------------------------------------------------------------------------------------|----------------------------------------------------------------------------------------------|----------------------------------------------------------------------------------|------------------------------------------------------------------------------------------------------|---------------|--------------------------------------|----------------|-----------|
|                                                                                                                                                                                                                                               |                                                                                              |                                                                                  | OCCUPANCY - SECTION 310.4                                                                            | GROUP R       | 2 - RESIDEN                          | TIAL           |           |
|                                                                                                                                                                                                                                               |                                                                                              |                                                                                  |                                                                                                      | YPE           |                                      | SPRINKLE       | RED       |
| TRAVEL DISTANCE                                                                                                                                                                                                                               | e <sup>*</sup> 80' · · · · · · · · · · · · · · · · · · ·                                     |                                                                                  |                                                                                                      | ALLOWED       |                                      | PROVIDED       |           |
|                                                                                                                                                                                                                                               |                                                                                              |                                                                                  | MAXIMUM AREA - TABLE 506.2A                                                                          | 48,000 SF     |                                      | 20,460 GSF     |           |
|                                                                                                                                                                                                                                               |                                                                                              |                                                                                  | MAXIMUM HEIGHT - TABLE 504.3A                                                                        | 75'           |                                      | 62'-5"         |           |
|                                                                                                                                                                                                                                               |                                                                                              |                                                                                  | MAXIMUM NO. OF STORIES - TABLE 504.4A                                                                | 5-STORY       |                                      | 5-STORY        |           |
|                                                                                                                                                                                                                                               |                                                                                              |                                                                                  | FIRE PROTECTION OF EXTERIOR WALLS<br>(TYPE IIB CONSTRUCTION PER FBC 2023 TABLE 601)                  | REQUIRED      | RATING                               | PROVIDED F     | RATING    |
|                                                                                                                                                                                                                                               |                                                                                              |                                                                                  | (TYPE IIB CONSTRUCTION PER FBC 2023 TABLE 601)                                                       | 0             |                                      | 0              |           |
|                                                                                                                                                                                                                                               |                                                                                              |                                                                                  | FIRE SEPARATION BETWEEN OCCUPANCY GROUPS M & R-2<br>TABLE 508.4                                      | 2 1           |                                      | 1              |           |
|                                                                                                                                                                                                                                               |                                                                                              |                                                                                  | MAXIMUM EXTERIOR WALL OPENING SF - TABLE 705.8<br>UNPROTECTED, SPINKLERED                            | _             |                                      |                |           |
|                                                                                                                                                                                                                                               |                                                                                              |                                                                                  | SOUTH, 5FT FROM PROPERTY LINE                                                                        | 25% OR 52     | 8 SF                                 | 524 SF         |           |
|                                                                                                                                                                                                                                               |                                                                                              |                                                                                  | WEST, 20FT FROM CENTER OF ALLEY                                                                      | NO LIMIT      |                                      | 391 SF         |           |
|                                                                                                                                                                                                                                               |                                                                                              |                                                                                  | NORTH, 36FT FROM CENTER OF NE 4TH STREET                                                             | NO LIMIT      |                                      | 720 SF         |           |
|                                                                                                                                                                                                                                               |                                                                                              |                                                                                  | EAST, 40FT FROM CENTER OF NE 6TH AVE                                                                 | NO LIMIT      |                                      | 790 SF         |           |
|                                                                                                                                                                                                                                               | LAVEL                                                                                        |                                                                                  | OCCUPANCY LOADS TABLE - FBC 2023 1004.5                                                              |               |                                      |                |           |
|                                                                                                                                                                                                                                               |                                                                                              |                                                                                  | OCCUPANCY GROUP                                                                                      | OCCUPA        | NTS                                  | PER TABLE      | 1004.5    |
|                                                                                                                                                                                                                                               |                                                                                              |                                                                                  | R-2                                                                                                  | (18,725 GSF   | (18,725 GSF / 200G) = 94 200 GROSS / |                | / OCC.    |
|                                                                                                                                                                                                                                               |                                                                                              |                                                                                  | М                                                                                                    | (1,000 GSF    | / 60G) = 17                          | 60 GROSS /     | OCC.      |
|                                                                                                                                                                                                                                               |                                                                                              |                                                                                  | EXIT ACCESS TRAVEL DISTANCE (TABLE 1017.2)                                                           | 250'          |                                      |                |           |
|                                                                                                                                                                                                                                               |                                                                                              |                                                                                  | MEANS OF I                                                                                           | EGRESS        |                                      |                |           |
| DOF PLAN                                                                                                                                                                                                                                      |                                                                                              |                                                                                  |                                                                                                      | RESIDENT      | IAL (R-2)                            | MERCAI         | NTILE (M) |
| SC                                                                                                                                                                                                                                            | ALE: 1/16" = 1'-0"                                                                           |                                                                                  |                                                                                                      | Required      | Provided                             | Required       | Provided  |
|                                                                                                                                                                                                                                               |                                                                                              |                                                                                  | STAIRWAYS 1005.3.1                                                                                   | 44"           | 48"                                  | 36"            | N/A       |
|                                                                                                                                                                                                                                               |                                                                                              |                                                                                  | OTHER EGRESS COMPONENTS 1005.3.2                                                                     | 44"           | 54"                                  | 44"            | N/A       |
| OCCUPA                                                                                                                                                                                                                                        | NY LOAD/PLUMBING CALCUL                                                                      | ATION                                                                            | MAX COMMON PATH OF TRAVEL Table 1006.2.1                                                             | 125'          | 92'                                  | 75'            | 0'        |
| OCCUPANCY LOAD (FBC 1004.5)                                                                                                                                                                                                                   | MINUMUM NUMBER OF REQUIRED PLUMBING FIXTURES (FPC 403.1)                                     | PROVIDED                                                                         | NUMBER OF EXITS Table 1006.3.2                                                                       | 2             | 2                                    | 1              | 2         |
| 1ST FLOOR                                                                                                                                                                                                                                     |                                                                                              | 1ST FLOOR                                                                        | SIZE OF DOORS 1010.1.1                                                                               | 32"           | 32"                                  | 32"            | 32"       |
| COMMERCIAL<br>(MERCANTILE) - 17 OCC                                                                                                                                                                                                           | M- MERCANTILE: 1 WC PER 500; 1 LAV PER 750; 1 SERVICE SINK;<br>1 DRINKING FOUNTAIN PER 1,000 | 1 WC, 1 LAV, 1 SERVICE SINK,<br>1 DRINKING FOUNTAIN                              | MIN. STAIR WIDTH 1011.2                                                                              | 44"           | 48"                                  | 36"            | N/A       |
|                                                                                                                                                                                                                                               |                                                                                              |                                                                                  | MAX TRAVEL DISTANCE Table 1017.2                                                                     | 250'          | 85'                                  | 250'           | 40'       |
| 2ND FLOOR<br>RESIDENCE - 31 OCC                                                                                                                                                                                                               | R-2 RESIDENCE: PER UNIT: 1 WC; 1 LAV; 1 SHOWER; 1 KITCHEN SINK                               | 2ND FLOOR<br>PER RESIDENCE - 1 WC, 1 LAV,                                        | MIN. CORRIDOR WIDTH Table 1020.3                                                                     | 36"           | 54"                                  | 36"            | N/A       |
|                                                                                                                                                                                                                                               | 1 CLOTHING WASHER CONNECTION PER 20 UNITS                                                    | 1 SHOWER, 1 KITCHEN SINK,<br>1 WASHER CONNECTION                                 | MAX DEAD END Table 1020.5                                                                            | 50'           | N/A                                  | 50'            | N/A       |
|                                                                                                                                                                                                                                               |                                                                                              |                                                                                  | FLORIDA FIRE PREVENTION CODE                                                                         |               |                                      | I              |           |
| <u>3RD FLOOR</u><br>RESIDENCE - 31 OCC                                                                                                                                                                                                        |                                                                                              |                                                                                  | BASED ON FLORIDA FIRE PREVENTION CODE (7TH EDITION)                                                  |               |                                      |                |           |
|                                                                                                                                                                                                                                               |                                                                                              | 1 SHOWER, 1 KITCHEN SINK,<br>1 WASHER CONNECTION                                 | OCCUPANCY - SECTION 6.1.10                                                                           | RESIDEN       | TIAL (R-2)                           | MERCA          | NTILE (M) |
| 4TH FLOOR                                                                                                                                                                                                                                     | R-2 RESIDENCE: PER UNIT: 1 WC; 1 LAV; 1 SHOWER; 1 KITCHEN SINK                               | 3RD FLOOR                                                                        |                                                                                                      | Req'd         | Provided                             | Req'd          | Provided  |
| 1 Sł<br>1 W                                                                                                                                                                                                                                   |                                                                                              | PER RESIDENCE - 1 WC, 1 LAV,<br>1 SHOWER, 1 KITCHEN SINK,<br>1 WASHER CONNECTION | MAX COMMON PATH OF TRAVEL NFPA Table A.7.6<br>MAX DEAD END NFPA Table A.7.6                          |               |                                      |                |           |
| OTES:<br>ER FPC 410.2 SMALL OCCUPANCIES, DRINKING FOUNTAINS SHALL NOT BE REQUIRED FOR AN OCCUPANT LOAD OF 15 OR FEWER.<br>ER FPC 403.8 EXCEPTION E, FOR BUSINESS AND MERCANTILE CLASSIFICATIONS WITH AN OCCUPANT LOAD OF 15 OR FEWER, SERVICE |                                                                                              | MAX DEAD END NFFA Table A.7.6<br>MAX TRAVEL DISTANCE FBC Table A.7.6             |                                                                                                      |               |                                      |                |           |
| NKS SHALL NOT BE REQUIRED.<br>ER FPC 403.2 SEPARATE FACILITIES                                                                                                                                                                                | S SHALL NOT BE REQUIRED IN MERCANTILE OCCUPANCIES IN WHICH THE I                             |                                                                                  | NOTES: BUILDING IS PROVIDED WITH AN AUTOMATIC SP                                                     | RINKI FR SVS  | I                                    |                |           |
| 00 OR FEWER                                                                                                                                                                                                                                   |                                                                                              |                                                                                  |                                                                                                      |               |                                      |                |           |

# 3 LIFE SAFETY - THIRD FLOOR PLAN SCALE: 1/16" = 1'-0"

**Rick Gonzalez, AIA** President FL License AR0014172 120 South Olive Ave. Ste. 210, West Palm Beach, FL 33401 P (561) 659-2383 www.regarchitects.com