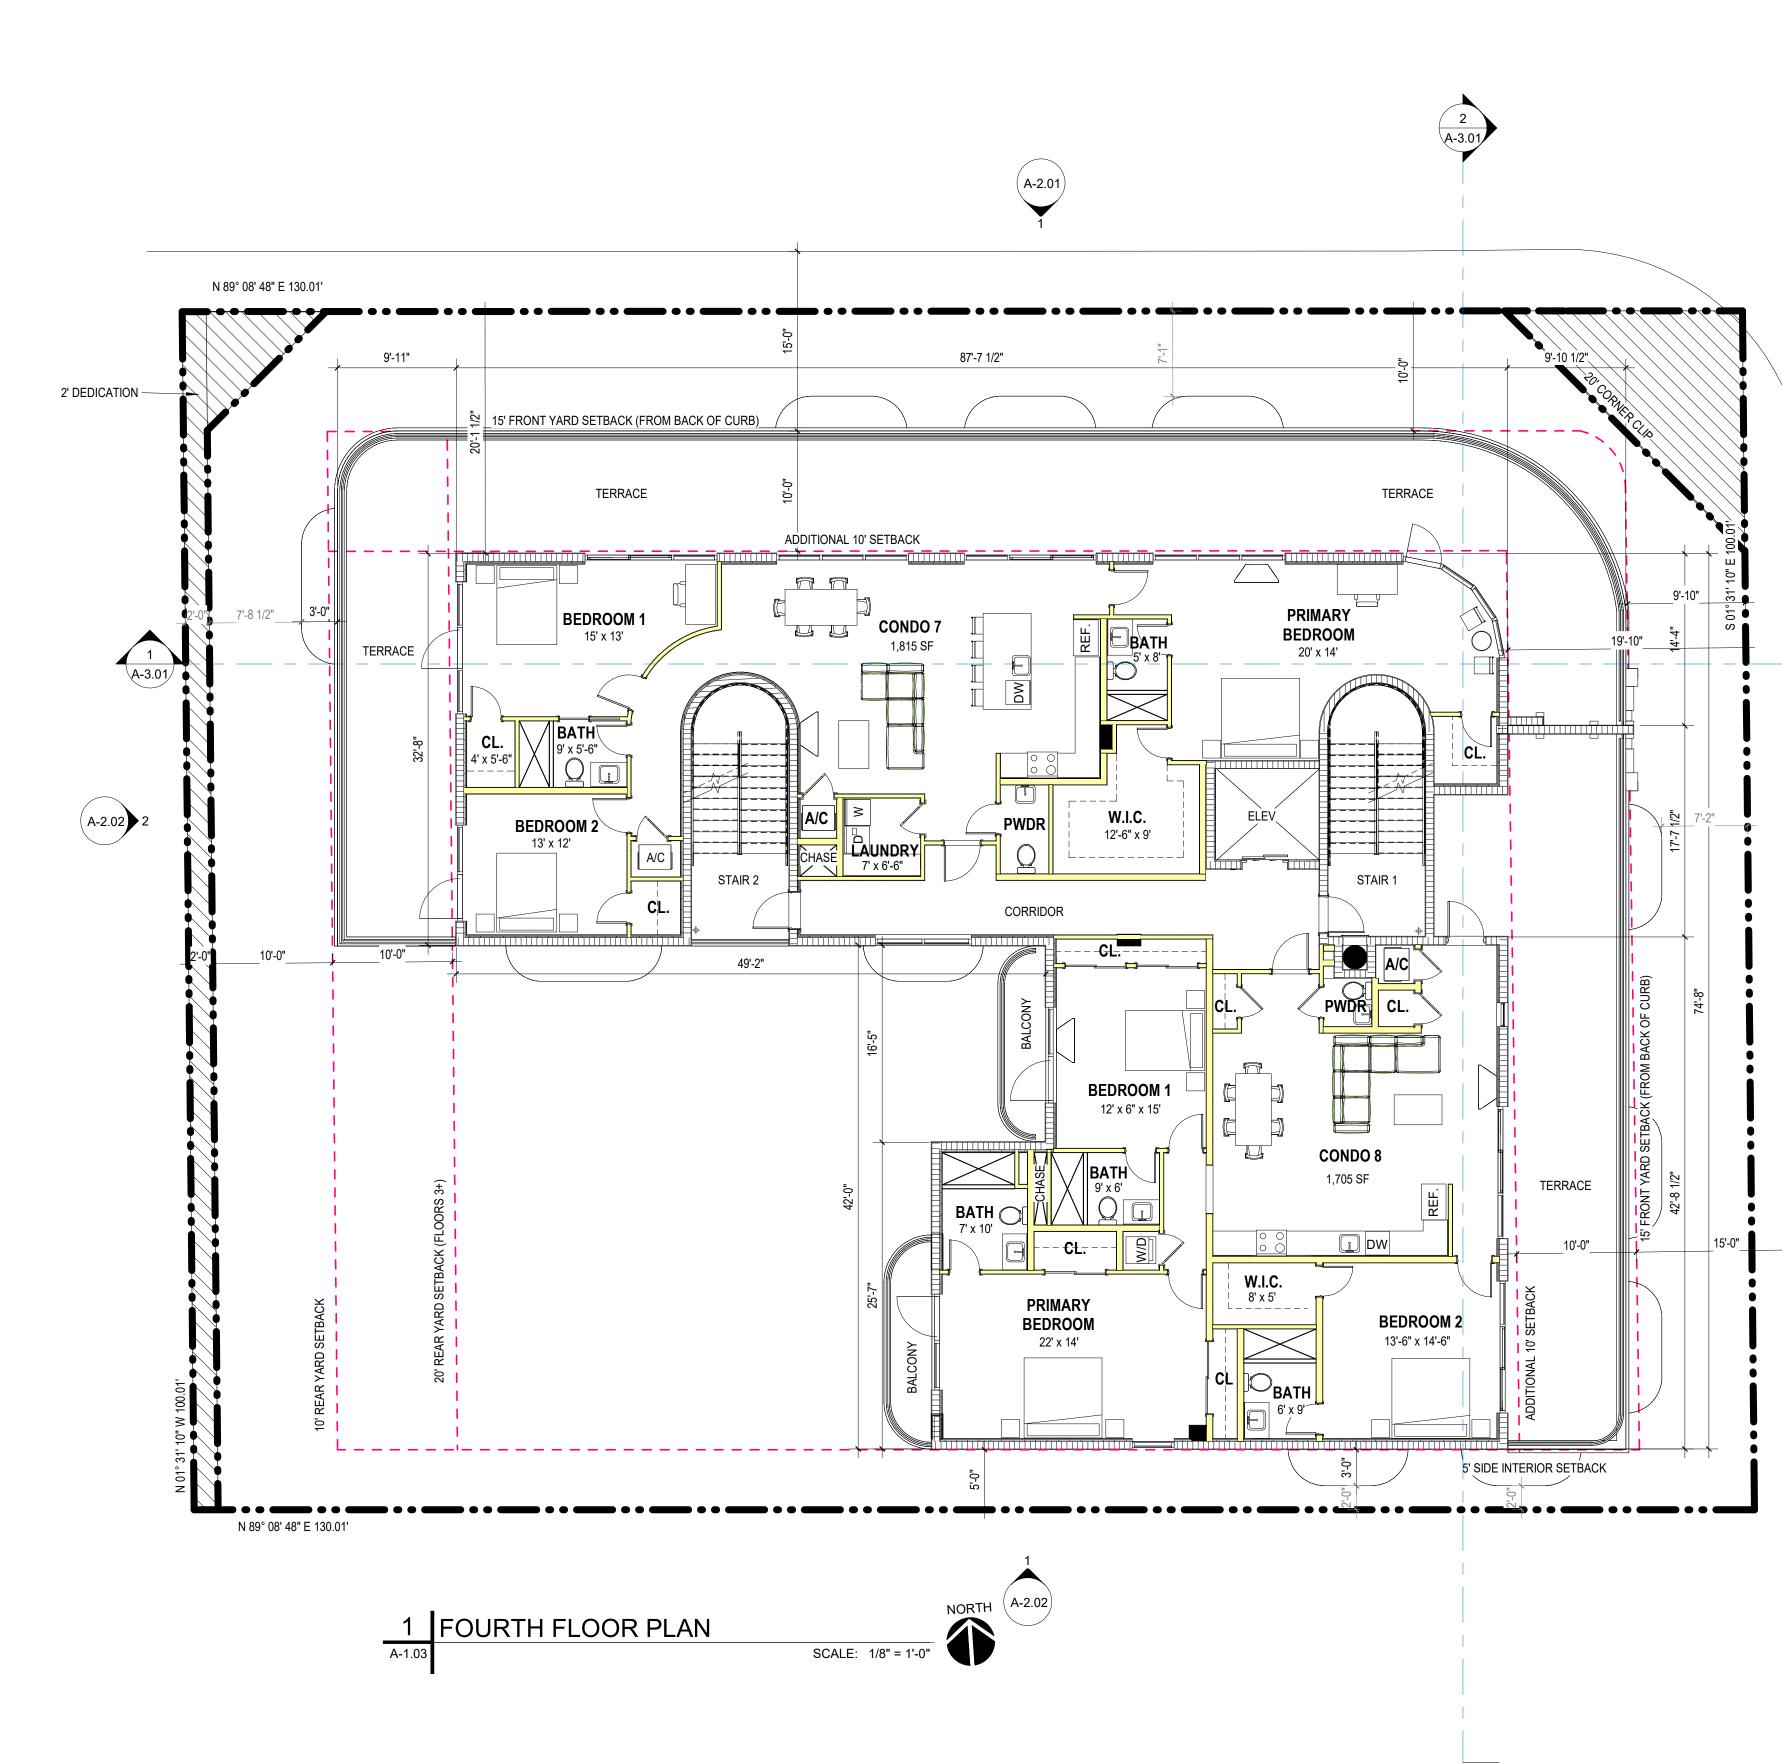

|          |                                                                                                                                                                                                                                                                                                                     | REG<br>ARCHITECTS<br>since 1988                                                                                                                                                   |
|----------|---------------------------------------------------------------------------------------------------------------------------------------------------------------------------------------------------------------------------------------------------------------------------------------------------------------------|-----------------------------------------------------------------------------------------------------------------------------------------------------------------------------------|
|          |                                                                                                                                                                                                                                                                                                                     |                                                                                                                                                                                   |
|          |                                                                                                                                                                                                                                                                                                                     |                                                                                                                                                                                   |
|          |                                                                                                                                                                                                                                                                                                                     | <b>Rick Gonzalez, AlA</b><br><b>President</b><br>FL License AR0014172<br>120 South Olive Ave. Ste. 210,<br>West Palm Beach, FL 33401<br>P (561) 659-2383<br>www.regarchitects.com |
|          |                                                                                                                                                                                                                                                                                                                     |                                                                                                                                                                                   |
|          |                                                                                                                                                                                                                                                                                                                     | 398 NE 6TH AVENUE DEVELOPMENT                                                                                                                                                     |
|          |                                                                                                                                                                                                                                                                                                                     | 398 NE 6th AVENUE, DELRAY<br>BEACH, FL 33483                                                                                                                                      |
| 2 A-2.01 |                                                                                                                                                                                                                                                                                                                     |                                                                                                                                                                                   |
|          |                                                                                                                                                                                                                                                                                                                     |                                                                                                                                                                                   |
|          |                                                                                                                                                                                                                                                                                                                     | NO. DATE DESCRIPTION                                                                                                                                                              |
|          |                                                                                                                                                                                                                                                                                                                     |                                                                                                                                                                                   |
|          | FLOOR PLAN LEGEND                                                                                                                                                                                                                                                                                                   |                                                                                                                                                                                   |
|          | POURED IN PLACE CONCRETE (SEE WALL TYPES)         RIGID INSULATION (SEE WALL TYPES)                                                                                                                                                                                                                                 | DATE 3/27/2025<br>MODELED DA                                                                                                                                                      |
|          | CMU PARTITION (SEE WALL TYPES)                                                                                                                                                                                                                                                                                      | CHECKED MA/REG<br>PROJECT # 23036                                                                                                                                                 |
|          | STUD WALL/FURRING (SEE WALL TYPES)                                                                                                                                                                                                                                                                                  | PROJECT #         23036           © REG 2023                                                                                                                                      |
|          | 201B DOOR TAG (SEE DOOR SCHEDULE)                                                                                                                                                                                                                                                                                   | OWNERSHIP AND USE OF THESE<br>DOCUMENTS & SPECIFICATIONS AS<br>INSTRUMENTS OF SERVICE ARE AND<br>SHALL REMAIN THE PROPERTY OF THE                                                 |
|          | X WINDOW TAG (SEE WINDOW SCHEDULE)                                                                                                                                                                                                                                                                                  | ARCHITECT WHETHER THE PROJECT<br>THEY ARE MADE FOR IS EXECUTED OR<br>NOT. THEY SHALL NOT BE USED BY THE<br>OWNER OR OTHERS ON OTHER<br>PROJECTS OR FOR ADDITIONS TO THIS          |
|          | WALL TAG (SEE WALL TYPES)                                                                                                                                                                                                                                                                                           | PROJECT BY OTHERS, EXCEPT BY<br>AGREEMENT IN WRITING AND WITH<br>APPROPRIATE COMPENSATION TO THE<br>ARCHITECT.                                                                    |
|          | <ol> <li>100 ROOM NUMBER</li> <li>1. ALL EXTERIOR WALL DIMENSIONS NOTED ARE FROM<br/>FACE OF CMU TO FACE OF CMU.</li> <li>2. ALL INTERIOR WALL DIMENSIONS NOTED ARE FROM<br/>FINISH FACE OF GWB TO FINISH FACE OF GWB<br/>UNLESS NOTED OTHERWISE.</li> <li>3. ALL INTERIOR DOORS WILL BE LOCATED 4" FROM</li> </ol> | FOURTH FLOOR PLAN                                                                                                                                                                 |
|          | FINISH FACE OF GWB UNLESS NOTED OTHERWISE.<br>4. INTERIOR PARTITION DIMENSIONS ARE NOMINAL.                                                                                                                                                                                                                         | A-1.03                                                                                                                                                                            |
|          |                                                                                                                                                                                                                                                                                                                     | ·                                                                                                                                                                                 |

| FLOOR                          | PLAN LEGEND                                                                     |
|--------------------------------|---------------------------------------------------------------------------------|
|                                | POURED IN PLACE CONCRETE (SEE<br>WALL TYPES)                                    |
|                                | RIGID INSULATION (SEE WALL TYPES)                                               |
|                                | CMU PARTITION (SEE WALL TYPES)                                                  |
|                                | STUD WALL/FURRING (SEE WALL TYPES)                                              |
|                                | ABOVE                                                                           |
| (201B)                         | DOOR TAG (SEE DOOR SCHEDULE)                                                    |
| X                              | WINDOW TAG (SEE WINDOW SCHEDULE)                                                |
| <u>(W1</u> )                   | WALL TAG (SEE WALL TYPES)                                                       |
| 100                            | ROOM NUMBER                                                                     |
|                                | R WALL DIMENSIONS NOTED ARE FROM<br>J TO FACE OF CMU.                           |
| 2. ALL INTERIOF<br>FINISH FACE | WALL DIMENSIONS NOTED ARE FROM<br>OF GWB TO FINISH FACE OF GWB<br>ED OTHERWISE. |
|                                |                                                                                 |