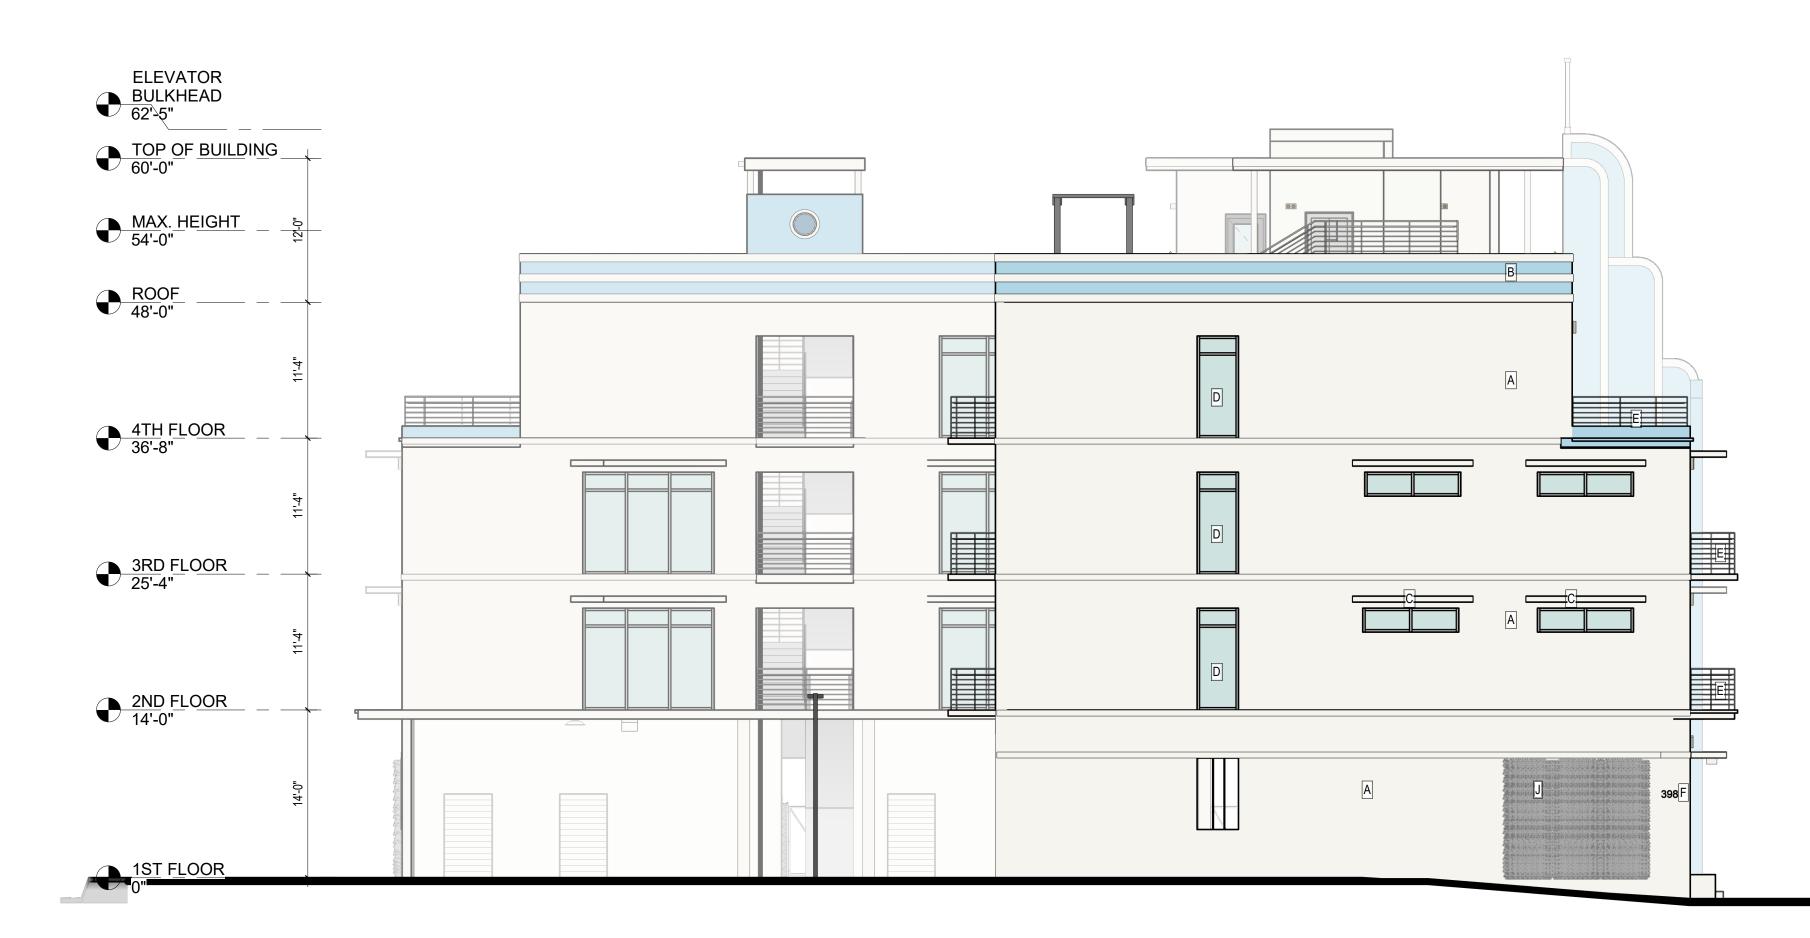

ALL INTERIOR DOORS WILL BE LOCATED 4" FROM FINISH FACE OF GWB UNLESS NOTED OTHERWISE. INTERIOR PARTITION DIMENSIONS ARE NOMINAL.

2 EAST ELEVATION

ELEVATOR BULKHEAD 62'-5"

TOP OF BUILDING 60'-0"

MAX. HEIGHT 54'-0"

BUILDING ELEVATIONS

B

| D |

| F |

G

I H

- SYMBOL MATERIAL / FINISH (TYPICAL) A
  - STUCCO FINISH (COLOR SW 9541)
  - DECORATIVE STUCCO BANDING (COLOR SW 9166)
  - CONCRETE EYEBROW OVERHANG
  - IMPACT RESISTANT STOREFRONT ALUMINUM WINDOWS & DOORS

MATERIALS LEGEND

- ALUMINUM RAILINGS, SILVER KYNAR FINISH
- BUILDING SIGNAGE
- PERFORATED METAL PANELS, MECHANICAL SCREENS
- DECORATIVE LIGHT FIXTURE
- DECORATIVE PRECAST PANEL
- GREEN WALL J

Rick Gonzalez, AIA President FL License AR0014172 120 South Olive Ave. Ste. 210, West Palm Beach, FL 33401 P (561) 659-2383 www.regarchitects.com

**BUILDING ELEVATIONS** 

- SYMBOL MATERIAL / FINISH (TYPICAL) A
  - STUCCO FINISH (COLOR SW 9541)

MATERIALS LEGEND

- DECORATIVE STUCCO BANDING (COLOR SW 9166)
- CONCRETE EYEBROW OVERHANG
- D
- | E |

G

| H |

- F
  - BUILDING SIGNAGE PERFORATED METAL PANELS, MECHANICAL SCREENS
  - DECORATIVE LIGHT FIXTURE
  - DECORATIVE PRECAST PANEL
- GREEN WALL J

B C

> IMPACT RESISTANT STOREFRONT ALUMINUM WINDOWS & DOORS ALUMINUM RAILINGS, SILVER KYNAR FINISH