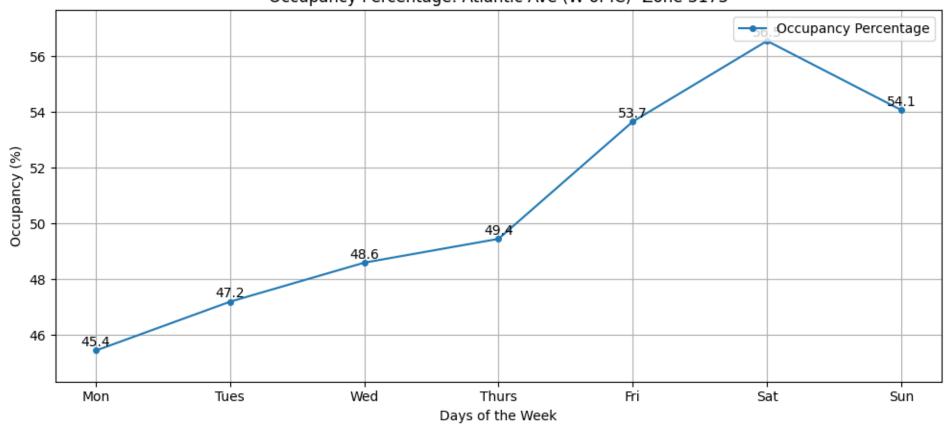

## Result

|              | Mon  | Tues | Wed  | Thurs | Fri  | Sat  | Sun  |
|--------------|------|------|------|-------|------|------|------|
| Atlantic Ave |      |      |      |       |      |      |      |
| (W of IC)-   | 45.4 | 47.2 | 48.6 | 49.4  | 53.7 | 56.5 | 54.1 |
| Zone 3173    |      |      |      |       |      |      |      |