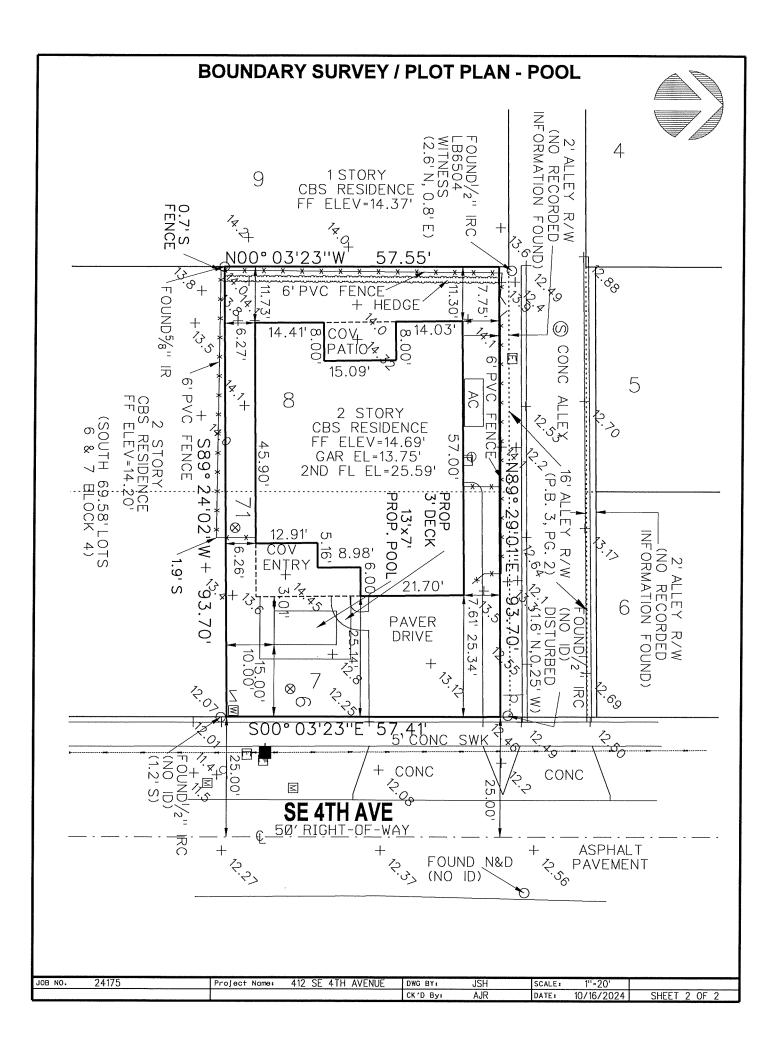

## **BOUNDARY SURVEY / PLOT PLAN - POOL 412 SE 4TH AVENUE**

## LEGAL DESCRIPTION

LOT 7 AND 8, BLOCK 4, LESS THE SOUTH 69.58 FEET THEREOF, AND LESS THE NORTH 2 FEET FOR ADDITIONAL ALLEY RIGHT-OF-WAY, "OSCEOLA PARK", ACCORDING TO THE PLAT THEREOF, AS RECORDED IN PLAT BOOK 3 AT PAGE 2 OF THE PUBLIC RECORDS OF PALM BEACH COUNTY, FLORIDA.

SAID LANDS SITUATE IN THE CITY OF DELRAY BEACH, PALM BEACH COUNTY, FLORIDA, AND CONTAIN 5386 SQUARE FEET, MORE OR LESS.

## NOTES

JOB NO.

- REPRODUCTIONS OF THIS SURVEY ARE NOT VALID WITHOUT THE SIGNATURE AND THE ORIGINAL RAISED SEAL OR THE ELECTRONIC SIGNATURE OF A FLORIDA LICENSED Ι. SURVEYOR AND MAPPER.
- 2. NO SEARCH OF THE PUBLIC RECORDS WAS PERFORMED OR REFERENCED IN THE
- PREPARATION OF THIS SURVEY. ELEVATIONS SHOWN HEREON ARE BASED ON PALM BEACH COUNTY BENCHMARK "SRD 17.16", HAVING AN ELEVATION OF 15.62' NAVD 1988. ALL ELEVATIONS ARE RELATIVE TO NAVD 1988. 3.
- BEARINGS SHOWN HEREON ARE BASED ON AN ASSUMED BEARING OF S 00°03'23" EAST ALONG THE CENTERLINE OF S.E. 4TH AVENUE. NO UNDERGROUND UTILITIES HAVE BEEN SHOWN HEREON, EXCEPT AS MARKED BY OTHERS. ADDRESS IS: 412 SE 4TH AVENUE, DELRAY BEACH, FL 33483 4.
- 5.
- 6.
- FLOOD INFORMATION: 7. LEGEND COMMUNITY NUMBER : 125102 Α. C CABLE TV BOX Β. PANEL NUMBER 12099C0979F TREE LIST : CATCH BASIN C. DATE 10/5-2017 : 6 (3)8" COCONUT PALM 71 36" MACARTHUR PAL ZONE BASE FLOOD EL D. : Х ⊖ CLEAN OUT MACARTHUR PALM CLSTR : N/A Ę; E ELECTRIC SERV. SIDEWALK EASEMENT RECORDED IN 8. 0.R.B. 30758, PG. 745 AND UNDERGROUND BACK FLOW PREVENTER CONCRETE POWER POLE SURVEY DRAWING AT CLIENT'S REQUEST. S) SANITARY MANHOLE SANITARY VALVE ₿ N STORM DRAINAGE MANHOLE  $\bigcirc$ ABBREVIATIONS ☐ TELEPHONE BOX ASPH ASPHALT CURB & GUTTER C8G WATER METER W CONC. CONCRETE S ₩ WATER VALVE COV COVERED DELTA (CENTRAL ANGLE) DRAINAGE EASEMENT FINISHED FLOOR ELEVATION Ø ഗ D YARD DRAIN J O EXISTING ELEVATION D.F. SE 4TH S F.F. ELEV. IRON ROD ----OVERHEAD UTILITY LINE I.R. RD IRON ROD AND CAP I.R.C. THIS  $\otimes$ TREE **VEN** LICENSED BUSINESS L.B. SURVEY ⊳ LAKE MAINTENANCE EASEMENT LICENSED SURVEYOR M MAILBOX L.M.E. L.S. OVERHANG EASEMENT 0.E. 0.R.B. SĒ ST 5TH OFFICIAL RECORDS BOOK PLAT BOOK P.B. P.B.C.R. PALM BEACH COUNTY RECORDS PG. PAGE PROP. PROPOSED LOCATION MAP PROFESSIONAL SURVEYOR & MAPPER UTILITY EASEMENT P.S.M. NOT TO SCALE U.E. CERTIFICATION IHEREBY CERTIFY THAT THE SURVEY SHOWN HEREON COMPLIES WITH STANDARDS OF PRACTICE AS CONTAINED IN CHAPTER 5J-17.051, FLORIDA ADMINISTRATIVE CODE, PURSUANT TO SECTION 472.027, FLORIDA STATUTES, AND THAT SAID SURVEY IS TRUE AND CORRECT TO THE BEST OF MY KNOWLEDGE AND BELIEF AS PREPARED UNDER MY DIRECTION. JEFF S. HODAPP SURVEYOR AND MAPPER FLORIDA LICENSE NO. LS5111 DATE OF LAST FIELD WORK: OCTOBER 16, 2024 412 SE 4TH AVENUE DATE: 10/16/2024 Project Name: 24175 DWG BY: JSH SHEET 1 OF 2 CK'D By: AJR