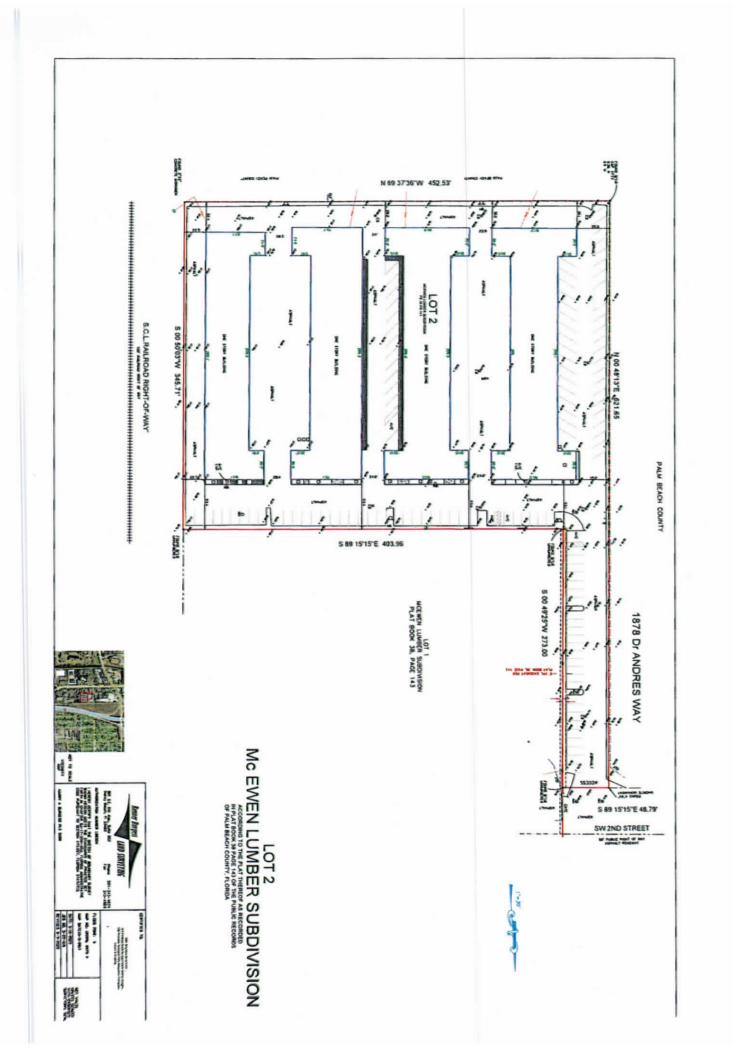

| MURAL PERMIT APPLICATION                                                                                                                                                                                                                                                                                                  |             |                                             |                    |           |  |
|---------------------------------------------------------------------------------------------------------------------------------------------------------------------------------------------------------------------------------------------------------------------------------------------------------------------------|-------------|---------------------------------------------|--------------------|-----------|--|
| A Mural permit application must be submitted for each mural façade or wall plain with the following completed items:                                                                                                                                                                                                      |             |                                             |                    |           |  |
| Required fee: \$0.50 per square foot, up to a maximum of \$500.                                                                                                                                                                                                                                                           |             |                                             |                    |           |  |
| ☐ Fee Due 384 SF X \$0.50 = \$192 or (\$500.00 Maximum fee)                                                                                                                                                                                                                                                               |             |                                             |                    |           |  |
| □ Survey or site plan showing the wall/ building or surface location;                                                                                                                                                                                                                                                     |             |                                             |                    |           |  |
| <ul> <li>Wall/ building elevation or surface depicting the following:</li> <li>O Height and width of the wall or surface;</li> <li>O Location of any doors, windows, or architectural elements; and</li> <li>O Color rendering of the proposed mural.</li> </ul>                                                          |             |                                             |                    |           |  |
| ☐ Description of materials, including paint type, UV protections, etc.                                                                                                                                                                                                                                                    |             |                                             |                    |           |  |
| ☐ Mural maintenance plan, per LDR Section 8.5.3                                                                                                                                                                                                                                                                           |             |                                             |                    |           |  |
| ☐ Artist's Name and Biography                                                                                                                                                                                                                                                                                             |             |                                             |                    |           |  |
| Examples of other mural installations by the artist. Attach digital files with application.  Procedure: Upon submission of a complete Mural Permit application, the Public Art Advisory Board and/or Historic Preservation Board will review and evaluate the request to determine conformity with Section 8.5.3, Murals. |             |                                             |                    |           |  |
|                                                                                                                                                                                                                                                                                                                           | ACT INFOR   | MATION                                      |                    |           |  |
| Property Owner: JMS Boynton Beach LLC                                                                                                                                                                                                                                                                                     |             |                                             |                    |           |  |
| Address:                                                                                                                                                                                                                                                                                                                  | City:       |                                             | State:             | Zip Code: |  |
| 1880 Dr Andres Way Unit 1 Phone:                                                                                                                                                                                                                                                                                          | Delray Bead | Email:                                      | FL                 | 33445     |  |
| 561-594-0799                                                                                                                                                                                                                                                                                                              |             |                                             | Dbanyangroupre.com |           |  |
| Agent/ Applicant (if other than Property Own                                                                                                                                                                                                                                                                              | ner):       |                                             |                    |           |  |
| Address:                                                                                                                                                                                                                                                                                                                  | City:       |                                             | State:             | Zip Code: |  |
| Phone:                                                                                                                                                                                                                                                                                                                    |             | Email:                                      |                    |           |  |
| PROPERTY INFORMATION                                                                                                                                                                                                                                                                                                      |             |                                             |                    |           |  |
| Property Address:  1878Dr Andres Way Facade 6 6                                                                                                                                                                                                                                                                           |             |                                             |                    |           |  |
| Property Control Number (PCN):<br>12-43-46-18-16-000-0020                                                                                                                                                                                                                                                                 |             |                                             |                    |           |  |
| Legal Description: MC EWEN LUMBER SUBD LOT 2                                                                                                                                                                                                                                                                              |             |                                             |                    |           |  |
| Existing Property Use: Multi Office, Warehouse                                                                                                                                                                                                                                                                            |             | Zoning District: MROC Mixed Res Office com. |                    |           |  |
| Historic District or Individually Designated:                                                                                                                                                                                                                                                                             |             |                                             |                    |           |  |
| ☐ Yes ☐ No District:                                                                                                                                                                                                                                                                                                      |             |                                             |                    |           |  |