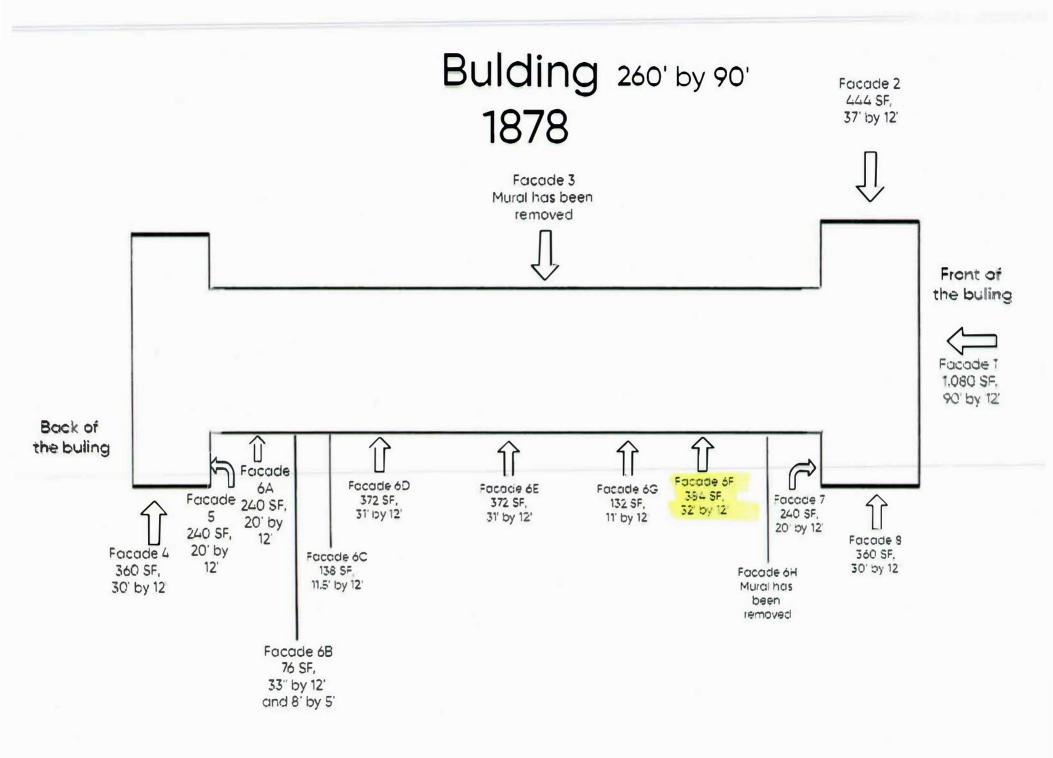

# **Building 1878 - Façade 6F**

Mural description: Barbie

## Response:

1. The mural is 32' (wide) by 12' (tall) totaling 384 SF.

The mural text has been removed.

Understood that the text may not be more than 5% of the mural. The text measures 43" by 101" and totals 30 SF, which is 7.8%