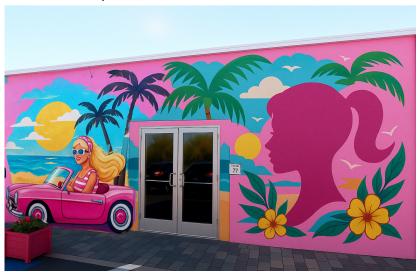

# **Building 1878 - Façade 6F**

Mural description: Barbie

## Response:

1. The mural is 32' (wide) by 12' (tall) totaling 384 SF.

The mural text has been removed.

Understood that the text may not be more than 5% of the mural. The text measures 43" by 101" and totals 30 SF, which is 7.8%