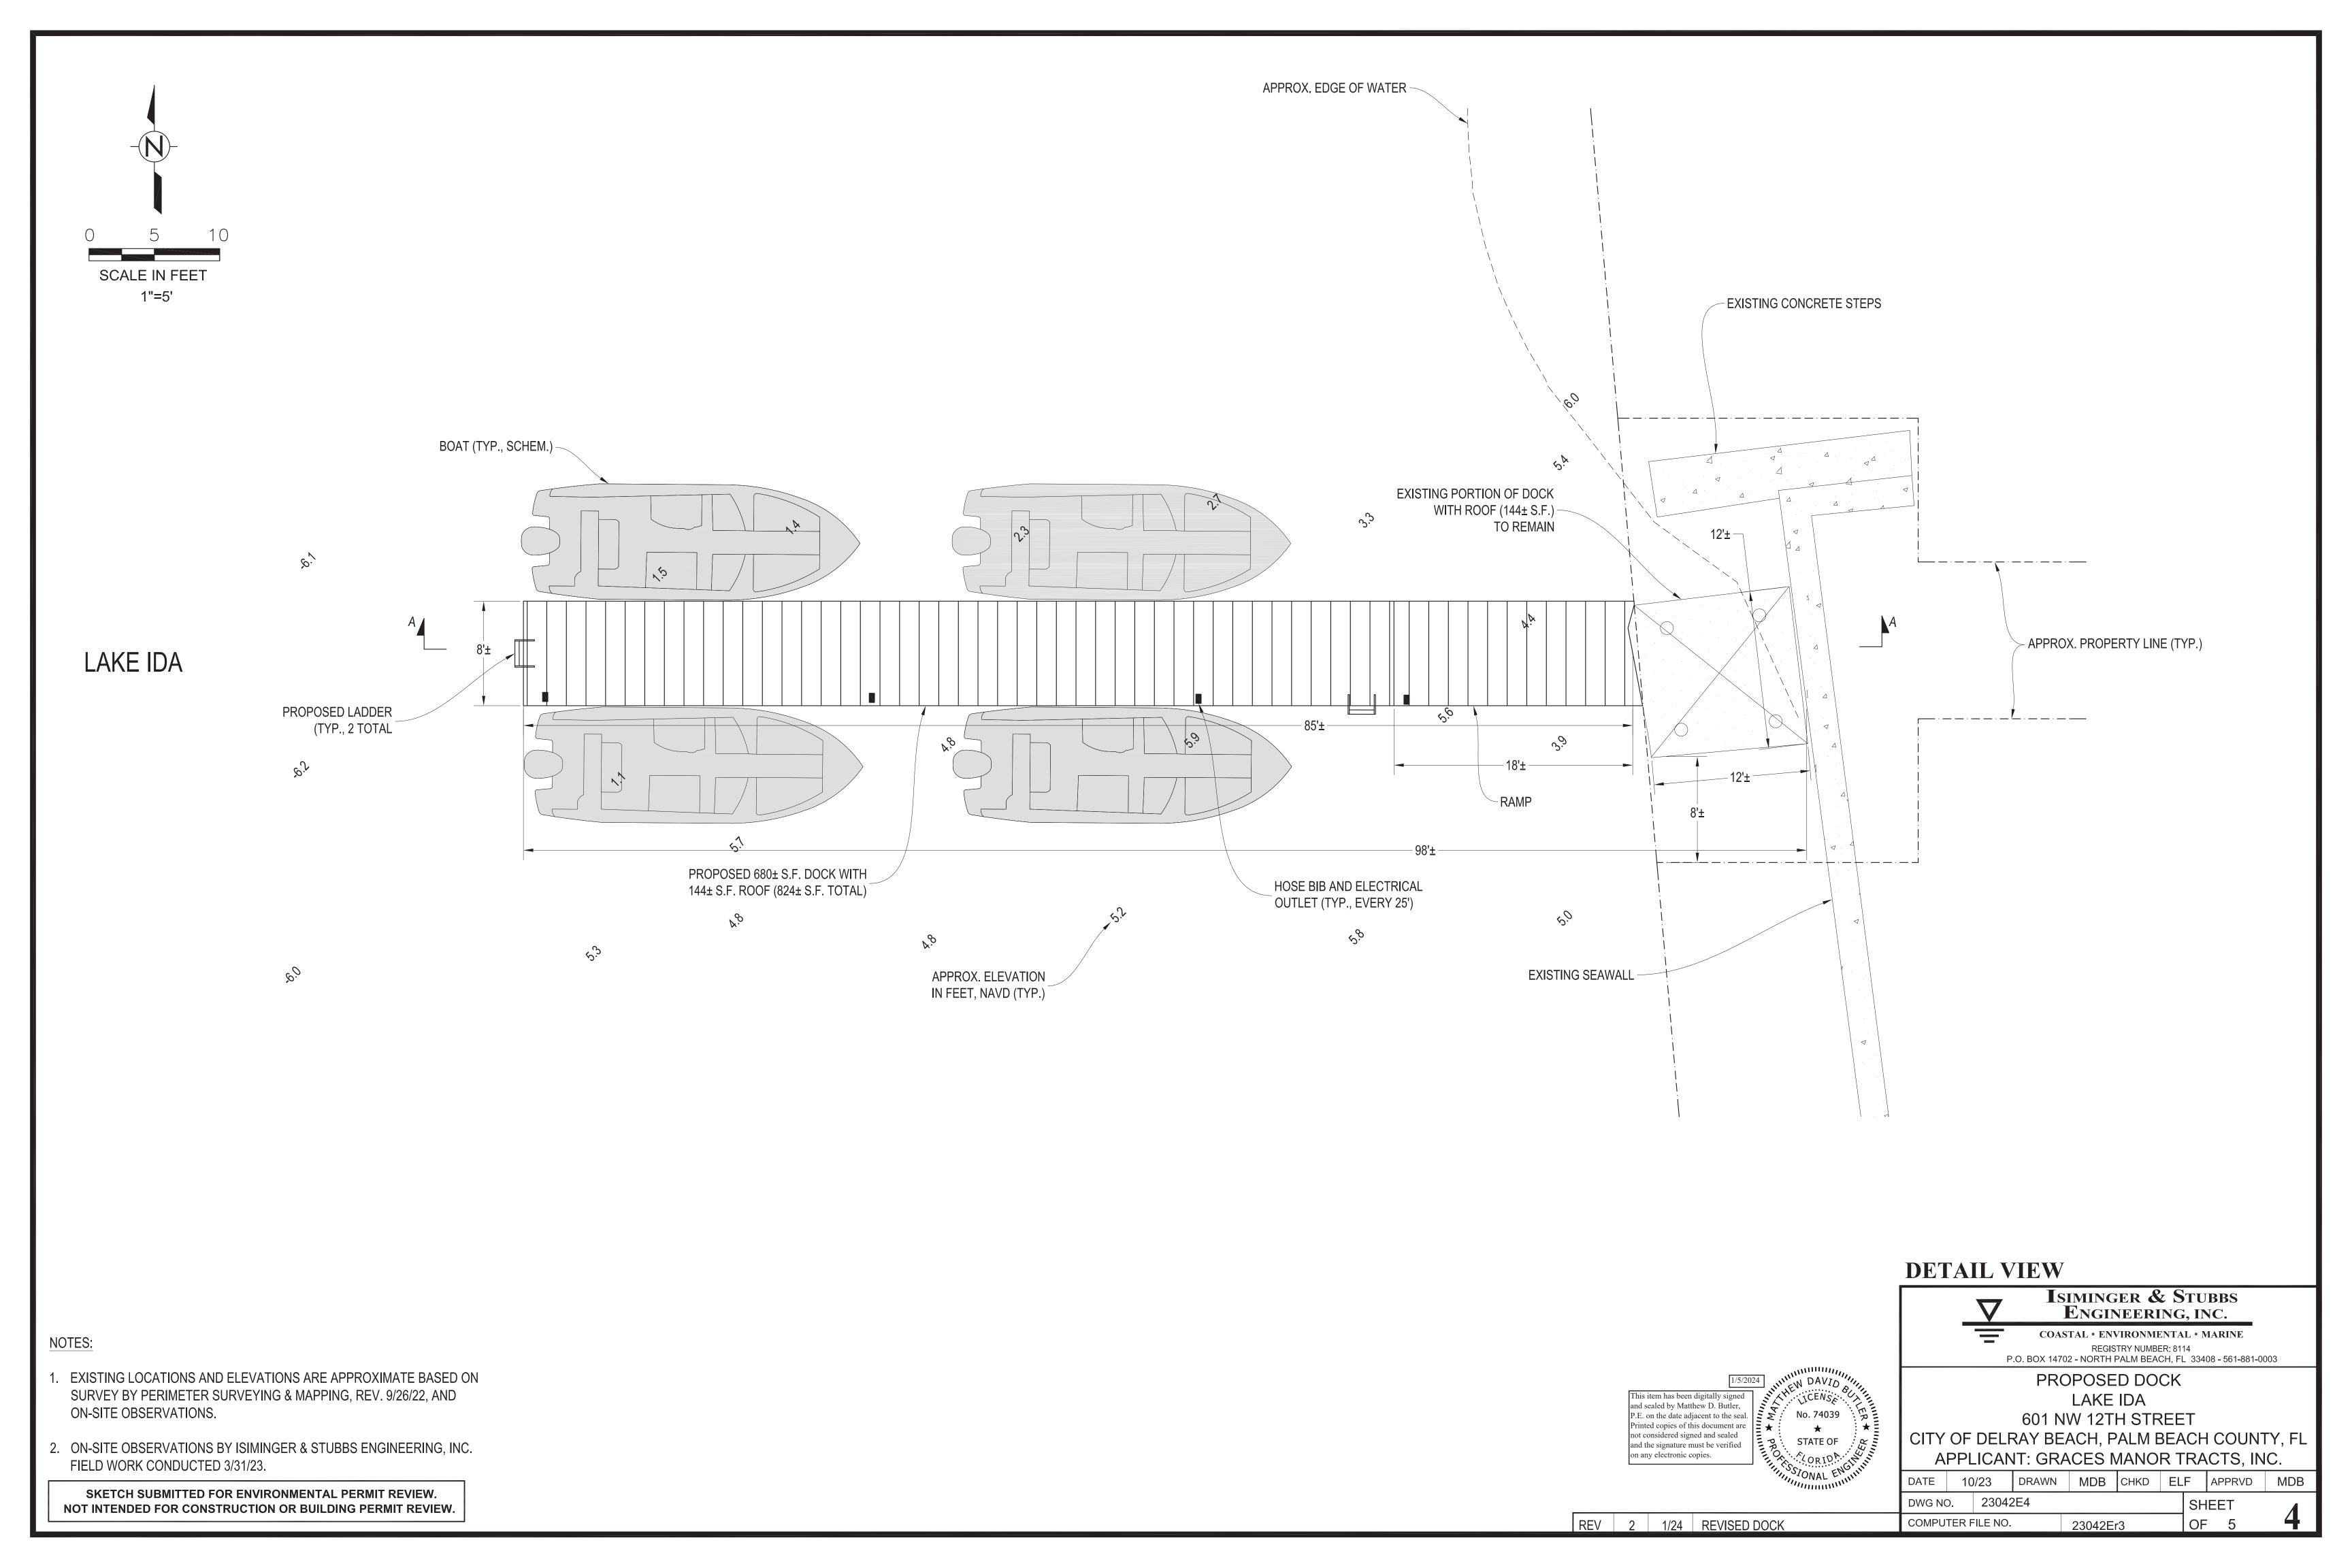

## PROPOSED CONDITION

PROPOSED DOCK LAKE IDA

LAKE IDA 601 NW 12TH STREET

CITY OF DELRAY BEACH, PALM BEACH COUNTY, FL APPLICANT: GRACES MANOR TRACTS, INC.

| MAL ENTITION OF ENTITION OF THE PROPERTY OF TH |   |      |              |                   | 10/23 | MDB | CHKD     | ELF | APPRVD | MDB  |          |  |
|--------------------------------------------------------------------------------------------------------------------------------------------------------------------------------------------------------------------------------------------------------------------------------------------------------------------------------------------------------------------------------------------------------------------------------------------------------------------------------------------------------------------------------------------------------------------------------------------------------------------------------------------------------------------------------------------------------------------------------------------------------------------------------------------------------------------------------------------------------------------------------------------------------------------------------------------------------------------------------------------------------------------------------------------------------------------------------------------------------------------------------------------------------------------------------------------------------------------------------------------------------------------------------------------------------------------------------------------------------------------------------------------------------------------------------------------------------------------------------------------------------------------------------------------------------------------------------------------------------------------------------------------------------------------------------------------------------------------------------------------------------------------------------------------------------------------------------------------------------------------------------------------------------------------------------------------------------------------------------------------------------------------------------------------------------------------------------------------------------------------------------|---|------|--------------|-------------------|-------|-----|----------|-----|--------|------|----------|--|
|                                                                                                                                                                                                                                                                                                                                                                                                                                                                                                                                                                                                                                                                                                                                                                                                                                                                                                                                                                                                                                                                                                                                                                                                                                                                                                                                                                                                                                                                                                                                                                                                                                                                                                                                                                                                                                                                                                                                                                                                                                                                                                                                |   |      |              |                   | 23042 | 2E3 |          |     |        | HEET | 2        |  |
| =\/                                                                                                                                                                                                                                                                                                                                                                                                                                                                                                                                                                                                                                                                                                                                                                                                                                                                                                                                                                                                                                                                                                                                                                                                                                                                                                                                                                                                                                                                                                                                                                                                                                                                                                                                                                                                                                                                                                                                                                                                                                                                                                                            | 1 | 1/24 | REVISED DOCK | COMPUTER FILE NO. |       |     | 23042Er3 |     |        | F 5  | <b>3</b> |  |