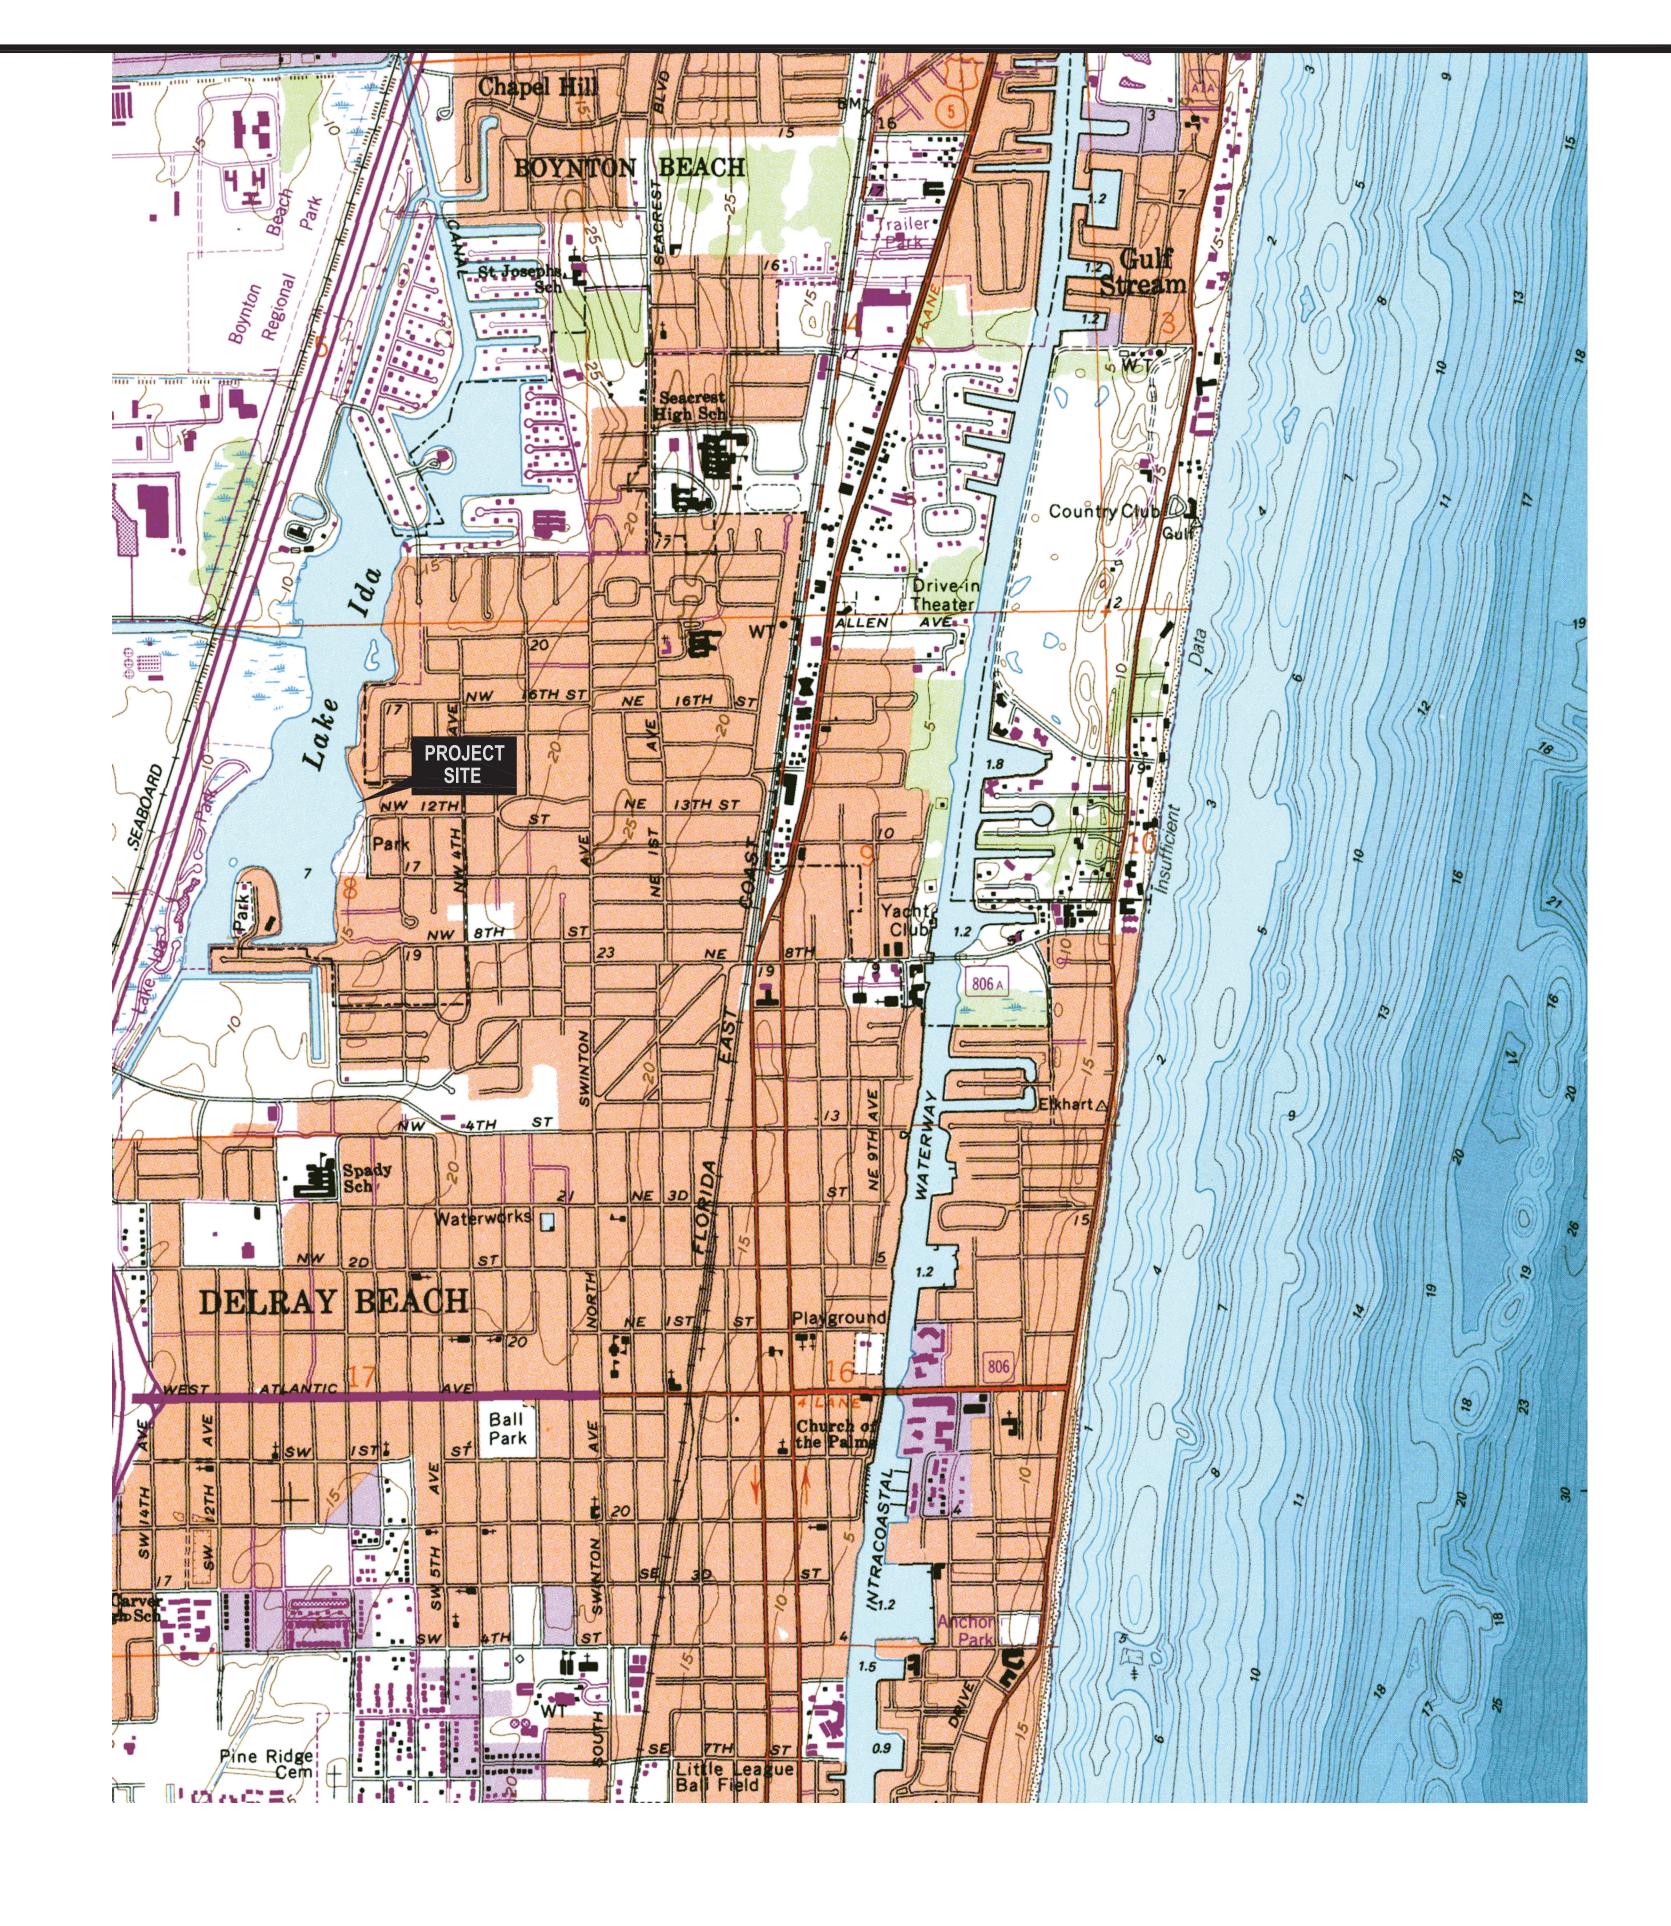

# VICINITY MAP

This item has been digitally signed and sealed by Matthew D. Butler,

P.E. on the date adjacent to the seal. Printed copies of this document are

STATE OF

not considered signed and sealed and the signature must be verified

# ISIMINGER & STUBBS ENGINEERING, INC. COASTAL: ENVIRONMENTAL: MARINE

REGISTRY NUMBER: 8114
P.O. BOX 14702 - NORTH PALM BEACH, FL 33408 - 561-881-0003

PROPOSED DOCK LAKE IDA

LAKE IDA 601 NW 12TH STREET CITY OF DELRAY BEACH, PALM BEACH COUNTY, FL

APPLICANT: GRACES MANOR TRACTS, INC.

DATE 10/23 DRAWN MDB CHKD ELF APPRVD MDB

 DWG NO.
 23042E1
 SHEET

 COMPUTER FILE NO.
 23042E
 OF 5

TAKEN FROM U.S.G.S. DELRAY BEACH, FLORIDA QUADRANGLE

SEC: 08 TWP: 46S RGE: 43E

LAT: 26° 28' 44" N LONG: 080° 04' 51" W