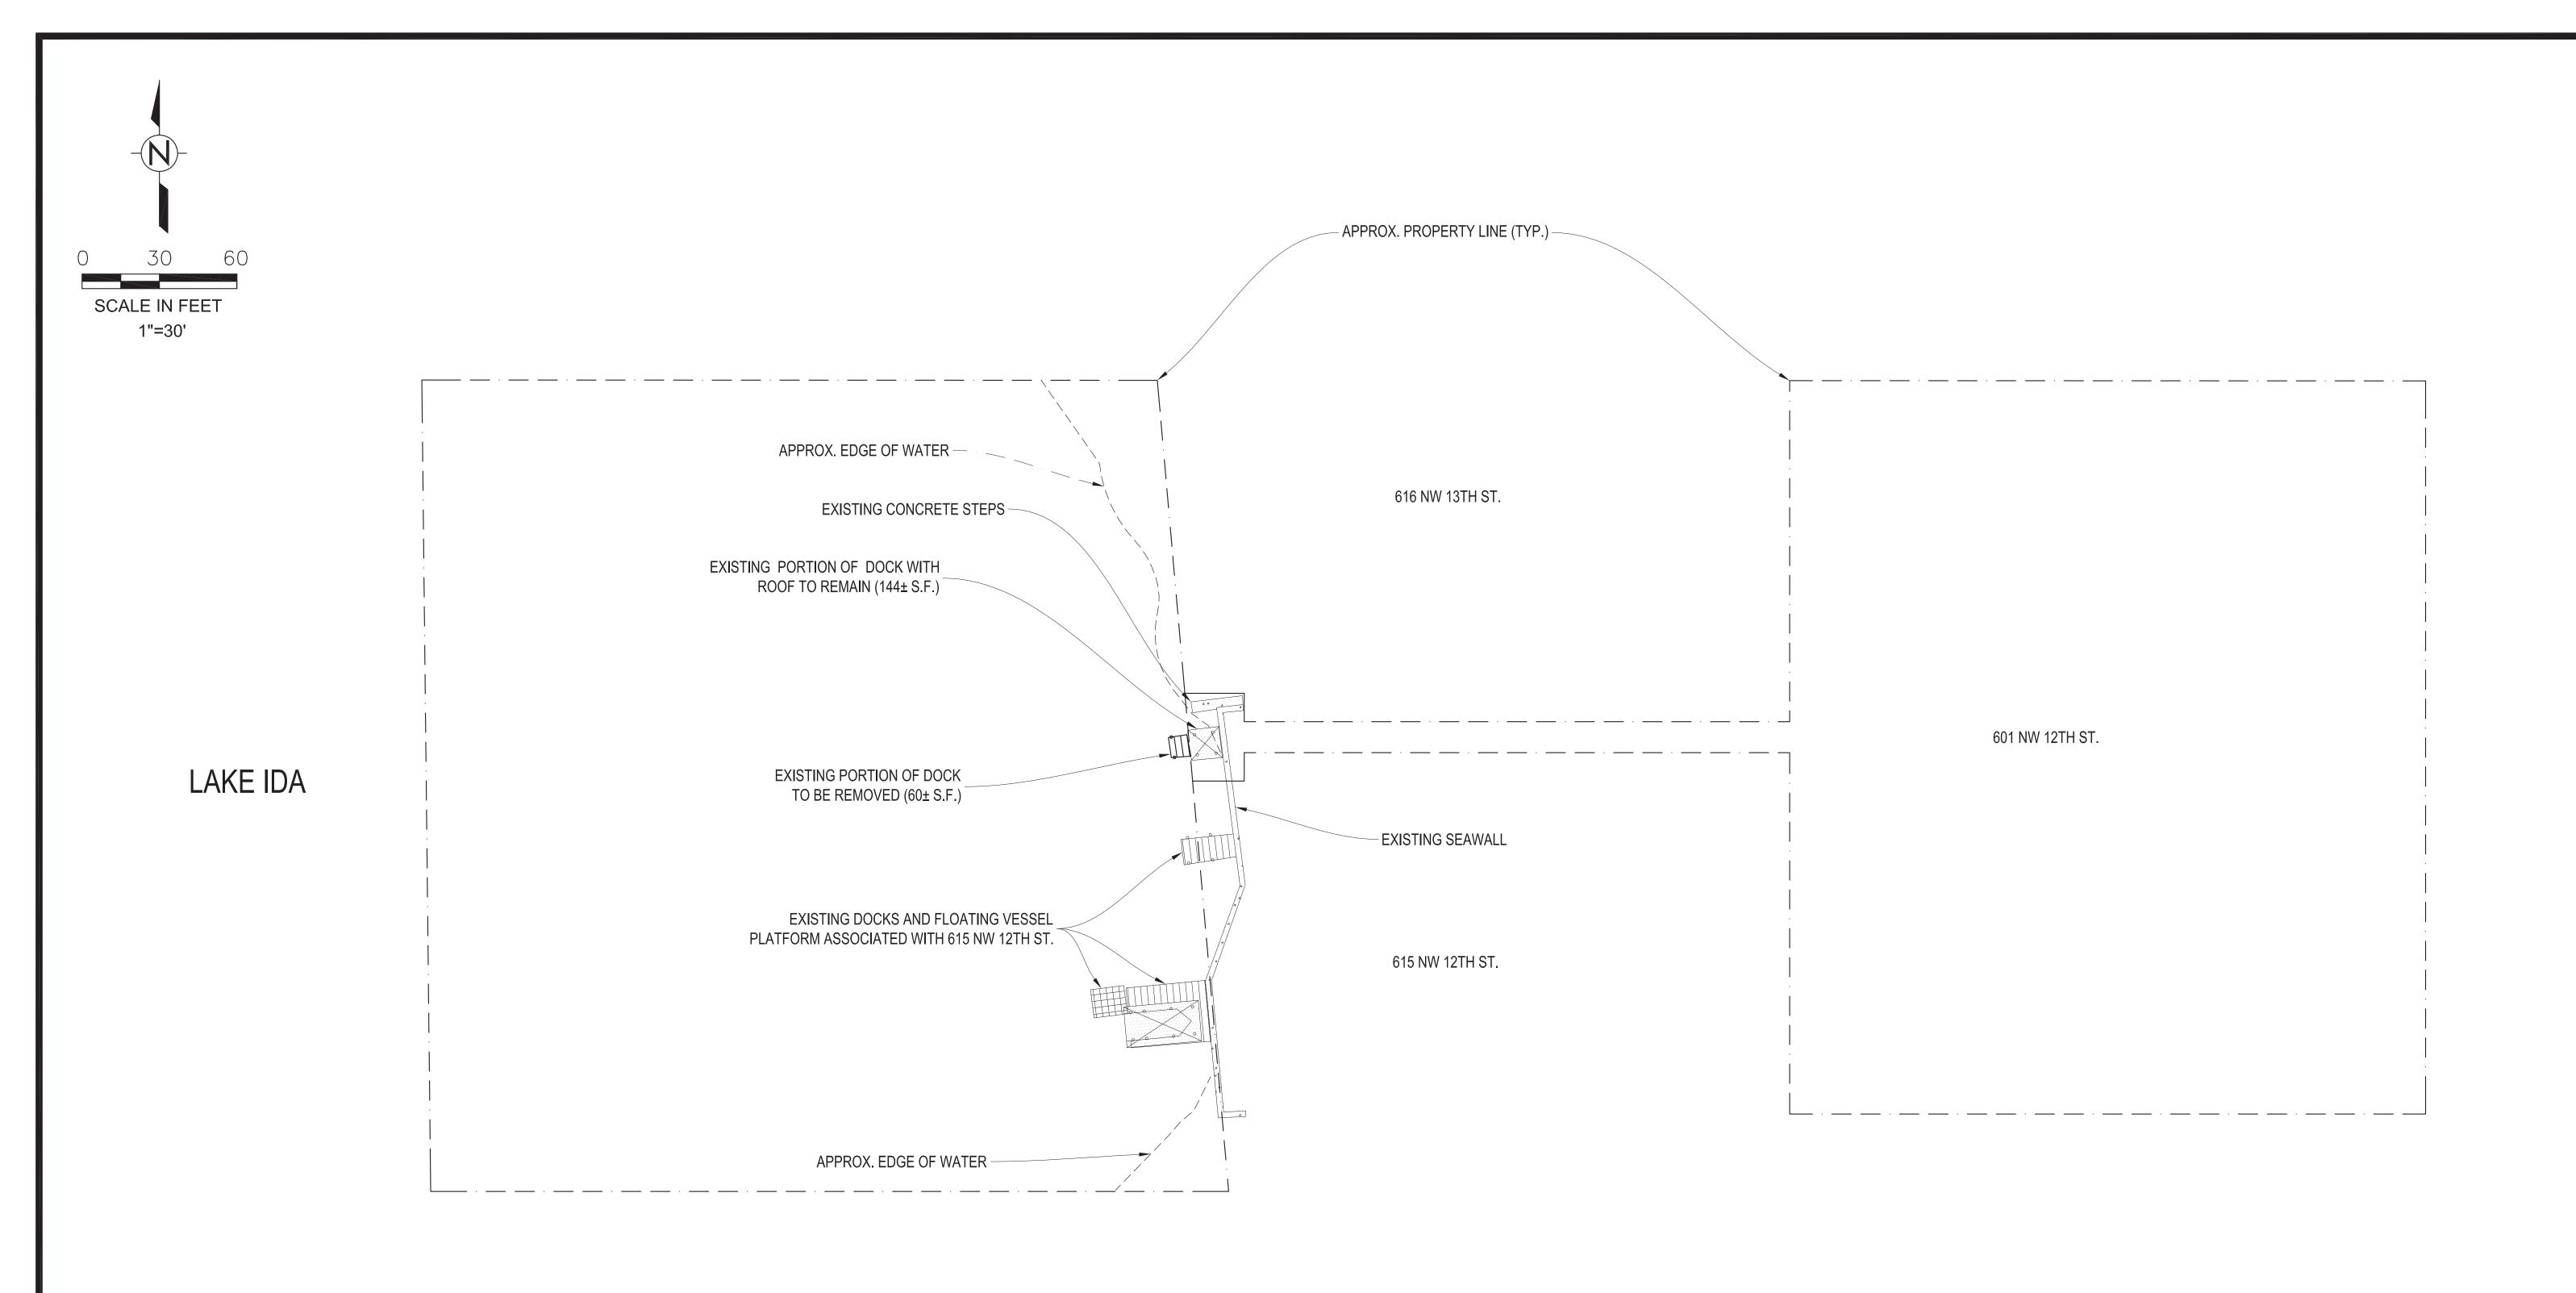

# **EXISTING CONDITION**

This item has been digitally signed and sealed by Matthew D. Butler,

on any electronic copies.

P.E. on the date adjacent to the seal.
Printed copies of this document are not considered signed and sealed and the signature must be verified

#### Isiminger & Stubbs Engineering, inc. **COASTAL • ENVIRONMENTAL • MARINE**

REGISTRY NUMBER: 8114 P.O. BOX 14702 - NORTH PALM BEACH, FL 33408 - 561-881-0003

PROPOSED DOCK LAKE IDA 601 NW 12TH STREET

CITY OF DELRAY BEACH, PALM BEACH COUNTY, FL APPLICANT: GRACES MANOR TRACTS, INC.

| DATE    | 10/23 |       | DRAWN   | ELF | CHKD | ELF |  | APPRVD | MDB |  |
|---------|-------|-------|---------|-----|------|-----|--|--------|-----|--|
| DWG NO. |       | 23042 | 23042D2 |     |      | SH  |  | IEET   | 1   |  |
|         |       |       |         |     |      |     |  |        |     |  |

OF 5 COMPUTER FILE NO. 23042D

#### NOTES

- EXISTING LOCATIONS ARE APPROXIMATE BASED ON SURVEY BY PERIMETER SURVEYING & MAPPING, REV. 9/26/22, AND ON-SITE OBSERVATIONS.
- 2. ON-SITE OBSERVATIONS BY ISIMINGER & STUBBS ENGINEERING, INC. FIELD WORK CONDUCTED 3/31/23.

SKETCH SUBMITTED FOR ENVIRONMENTAL PERMIT REVIEW.

NOT INTENDED FOR CONSTRUCTION OR BUILDING PERMIT REVIEW.