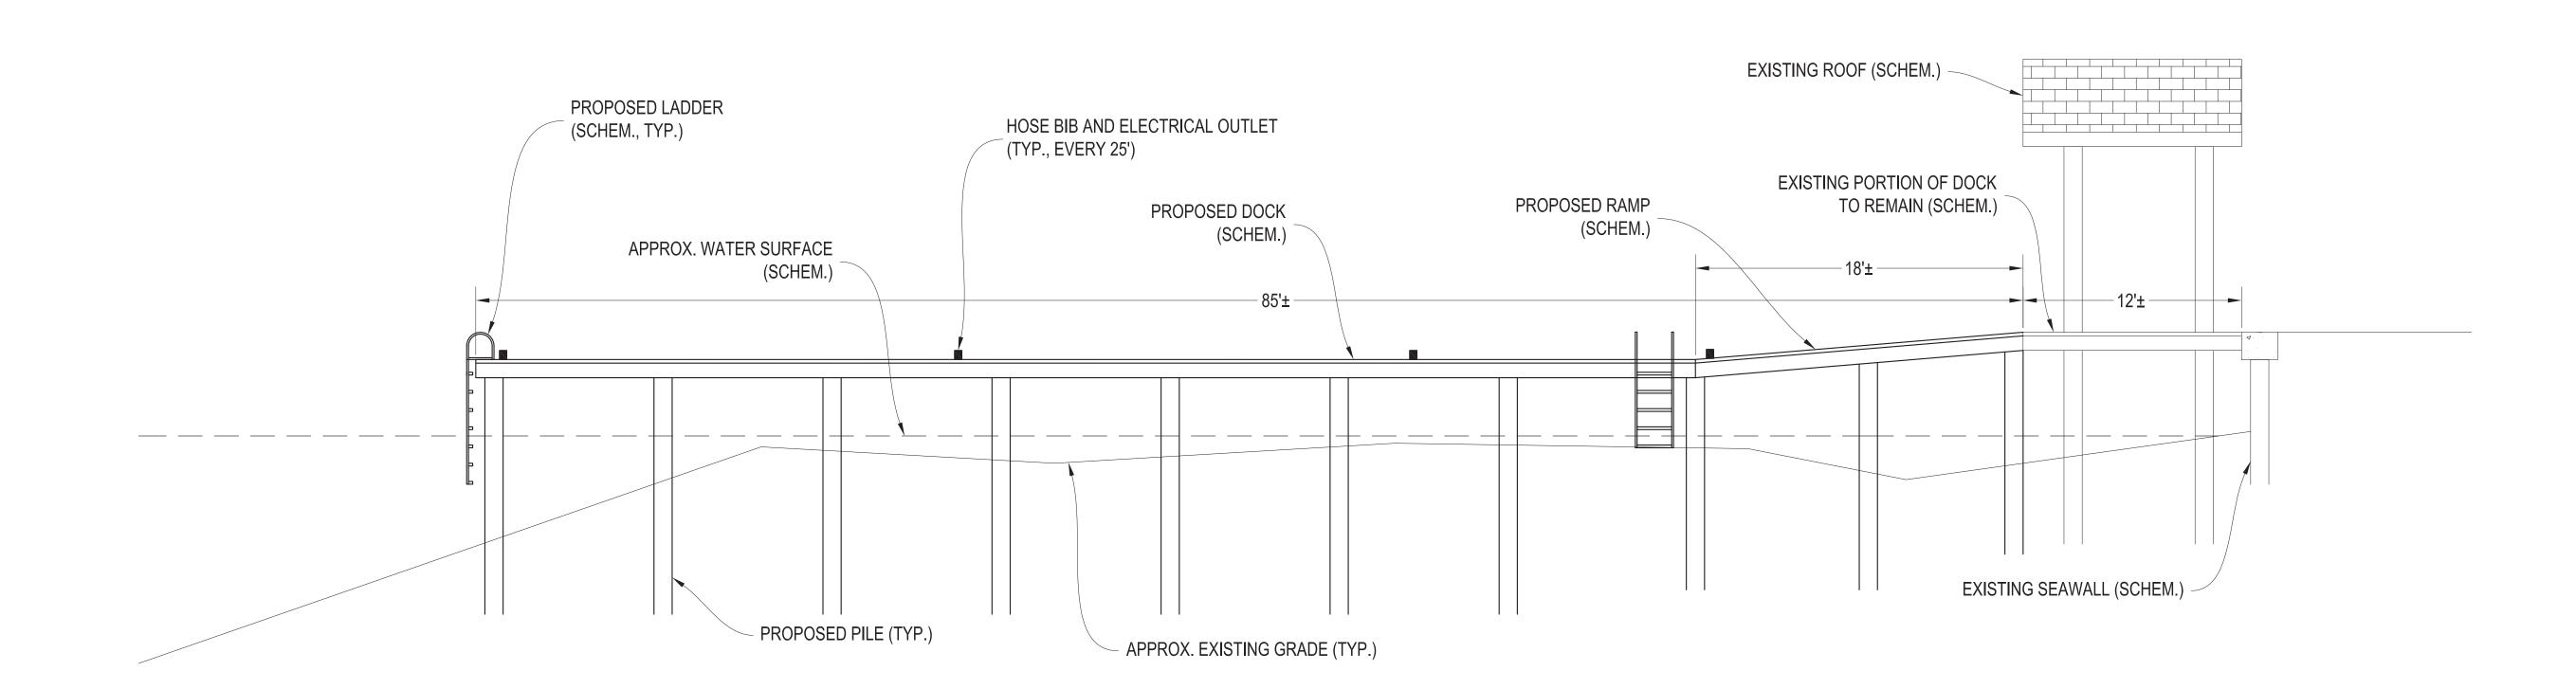

| 1 | 1/24 | REVISED DOCK | COMPUTER FILE NO. |       |     | 23042Er3 |     |        | F 5  | <b>3</b> |  |

This item has been digitally signed and sealed by Matthew D. Butler, P.E. on the date adjacent to the seal. Printed copies of this document are

STATE OF

not considered signed and sealed and the signature must be verified





# SECTION A-A



#### NOTES:

- 1. EXISTING LOCATIONS AND ELEVATIONS ARE APPROXIMATE BASED ON SURVEY BY PERIMETER SURVEYING & MAPPING, REV. 9/26/22, AND ON-SITE OBSERVATIONS.
- 2. ON-SITE OBSERVATIONS BY ISIMINGER & STUBBS ENGINEERING, INC. FIELD WORK CONDUCTED 3/31/23.

SKETCH SUBMITTED FOR ENVIRONMENTAL PERMIT REVIEW. NOT INTENDED FOR CONSTRUCTION OR BUILDING PERMIT REVIEW.

### **SECTION VIEW**

#### Isiminger & Stubbs Engineering, inc. COASTAL • ENVIRONMENTAL • MARINE

REGISTRY NUMBER: 8114 P.O. BOX 14702 - NORTH PALM BEACH, FL 33408 - 561-881-0003

PROPOSED DOCK LAKE IDA

601 NW 12TH STREET CITY OF DELRAY BEACH, PALM BEACH COUNTY, FL APPLICANT: GRACES MANOR TRACTS, INC.

| TITINGTONAL ENGINEER |   |      | DATE 10/23         |                   | DRAWN | MDB CHKD |     | ELF | LF AP