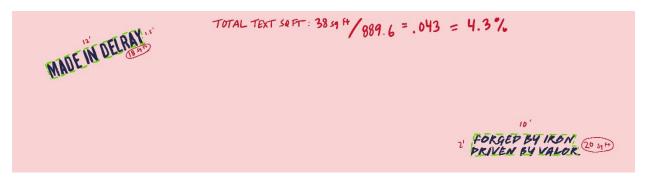

"Made In Delray": 12' x 1.5' = 18 SqFt

"Forged By Iron Driven By Valor": 2' x 10' = 20 SqFt

Total: 38 Sqft / 889.6 Sqft = .043 (4.3%)