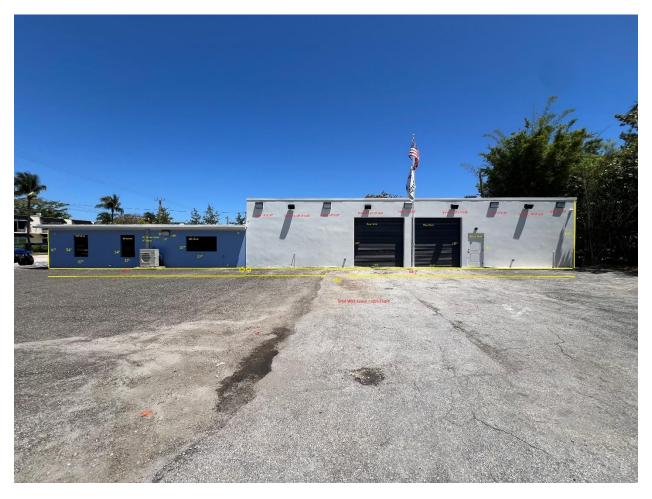

## 360 NE 4th Street - Wall/Building Details and Rendering

To see more details, open Image file ("Mural Wall Doors Closed With dimensions") also provided.

The lower part of the building is 41.7' x 8' = 333.6 SqFt (including windows)

The taller part of the building is  $64.7' \times 13.75' = 889.6 \text{ SqFt}$  (including bay doors and entrance door)

Total SqFt = 1223.2

## 360 NE 4<sup>th</sup> Street - Wall/Building Details and Rendering