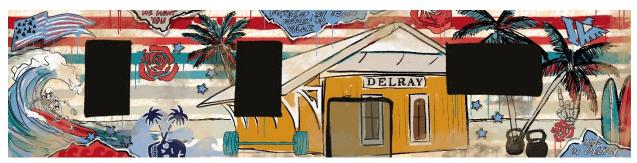

## Lower/Office wall mural (Office Wall V2 image file) 41.7' x 8' = 333.6 SqFt

"We Want You": 0.5' x 2' = 1 SqFt

"Forged By Iron": 0.5' x 5.5' = 2.75 SqFt

"Driven By Valor": 1'x 2' = 2SqFt

"DELRAY": 0.5' x 3.5' = 1.75 SqFt

"Made In Delray": 1'x 2' = 2 SqFt

Total:  $9.5 \, \text{Sqft} / 333.6 \, \text{Sqft} = .03 (3\%)$ 

## 360 NE 4<sup>th</sup> Street - Wall/Building Details and Rendering

Continuation of mural on gym wall (Gym Wall V2 image file) 64.7' x 13.75' = 889.6 SqFt. Both garage doors and entry doors will be painted.

"Made In Delray": 12' x 1.5' = 18 SqFt

"Forged By Iron Driven By Valor": 2' x 10' = 20 SqFt

Total: 38 Sqft / 889.6 Sqft = .043 (4.3%)