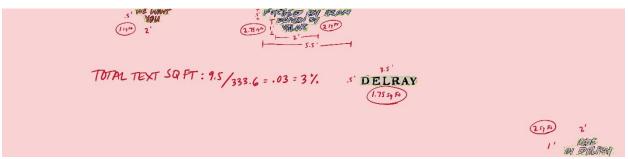

## Lower/Office wall mural (Office Wall V2 image file) 41.7' x 8' = 333.6 SqFt

"We Want You": 0.5' x 2' = 1 SqFt

"Forged By Iron": 0.5' x 5.5' = 2.75 SqFt

"Driven By Valor": 1'x 2' = 2SqFt

"DELRAY": 0.5' x 3.5' = 1.75 SqFt

"Made In Delray": 1'x 2' = 2 SqFt

Total:  $9.5 \, \text{Sqft} / 333.6 \, \text{Sqft} = .03 (3\%)$ 