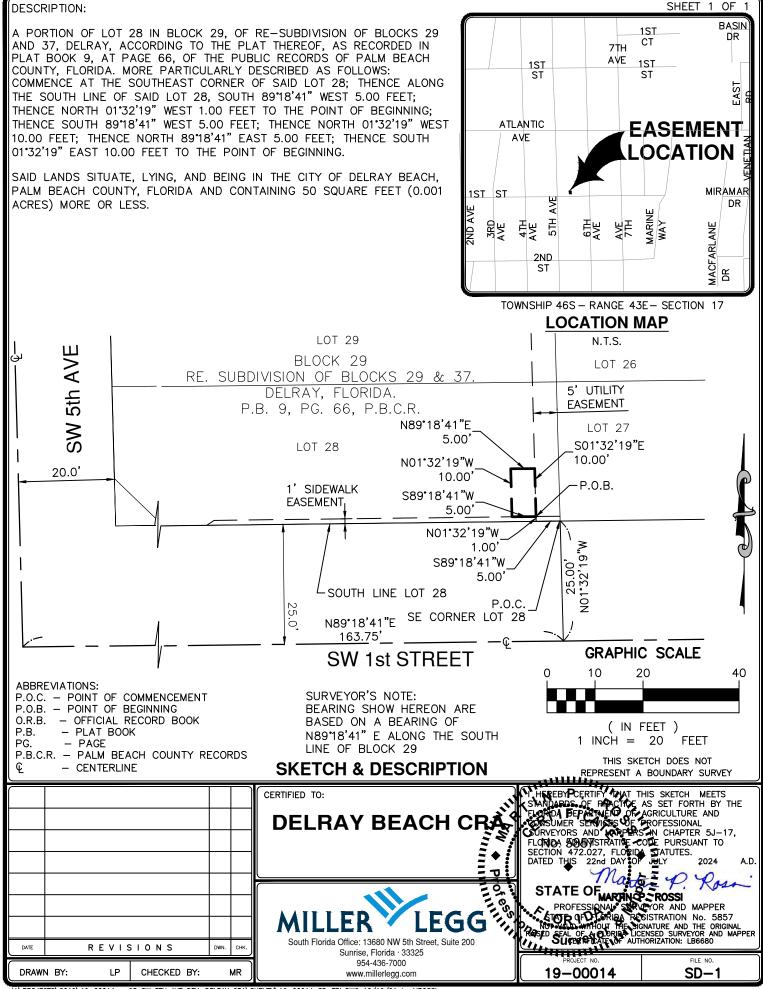

## EXHIBIT "A"

Section 17 Township 46 S, Range 43 E

Palm Beach County, Florida Scale:

FPL Work Request No. 12568273

Reserved for Circuit Court

Indicate North

See attached Sketch & Legal Description.

V:\PROJECTS\2019\19-00014 - 95 SW 5TH AVE DEV, DELRAY CRA\SURVEY\19-00014\_SD\_FPL.DWG 10/19/21 by MROSSI