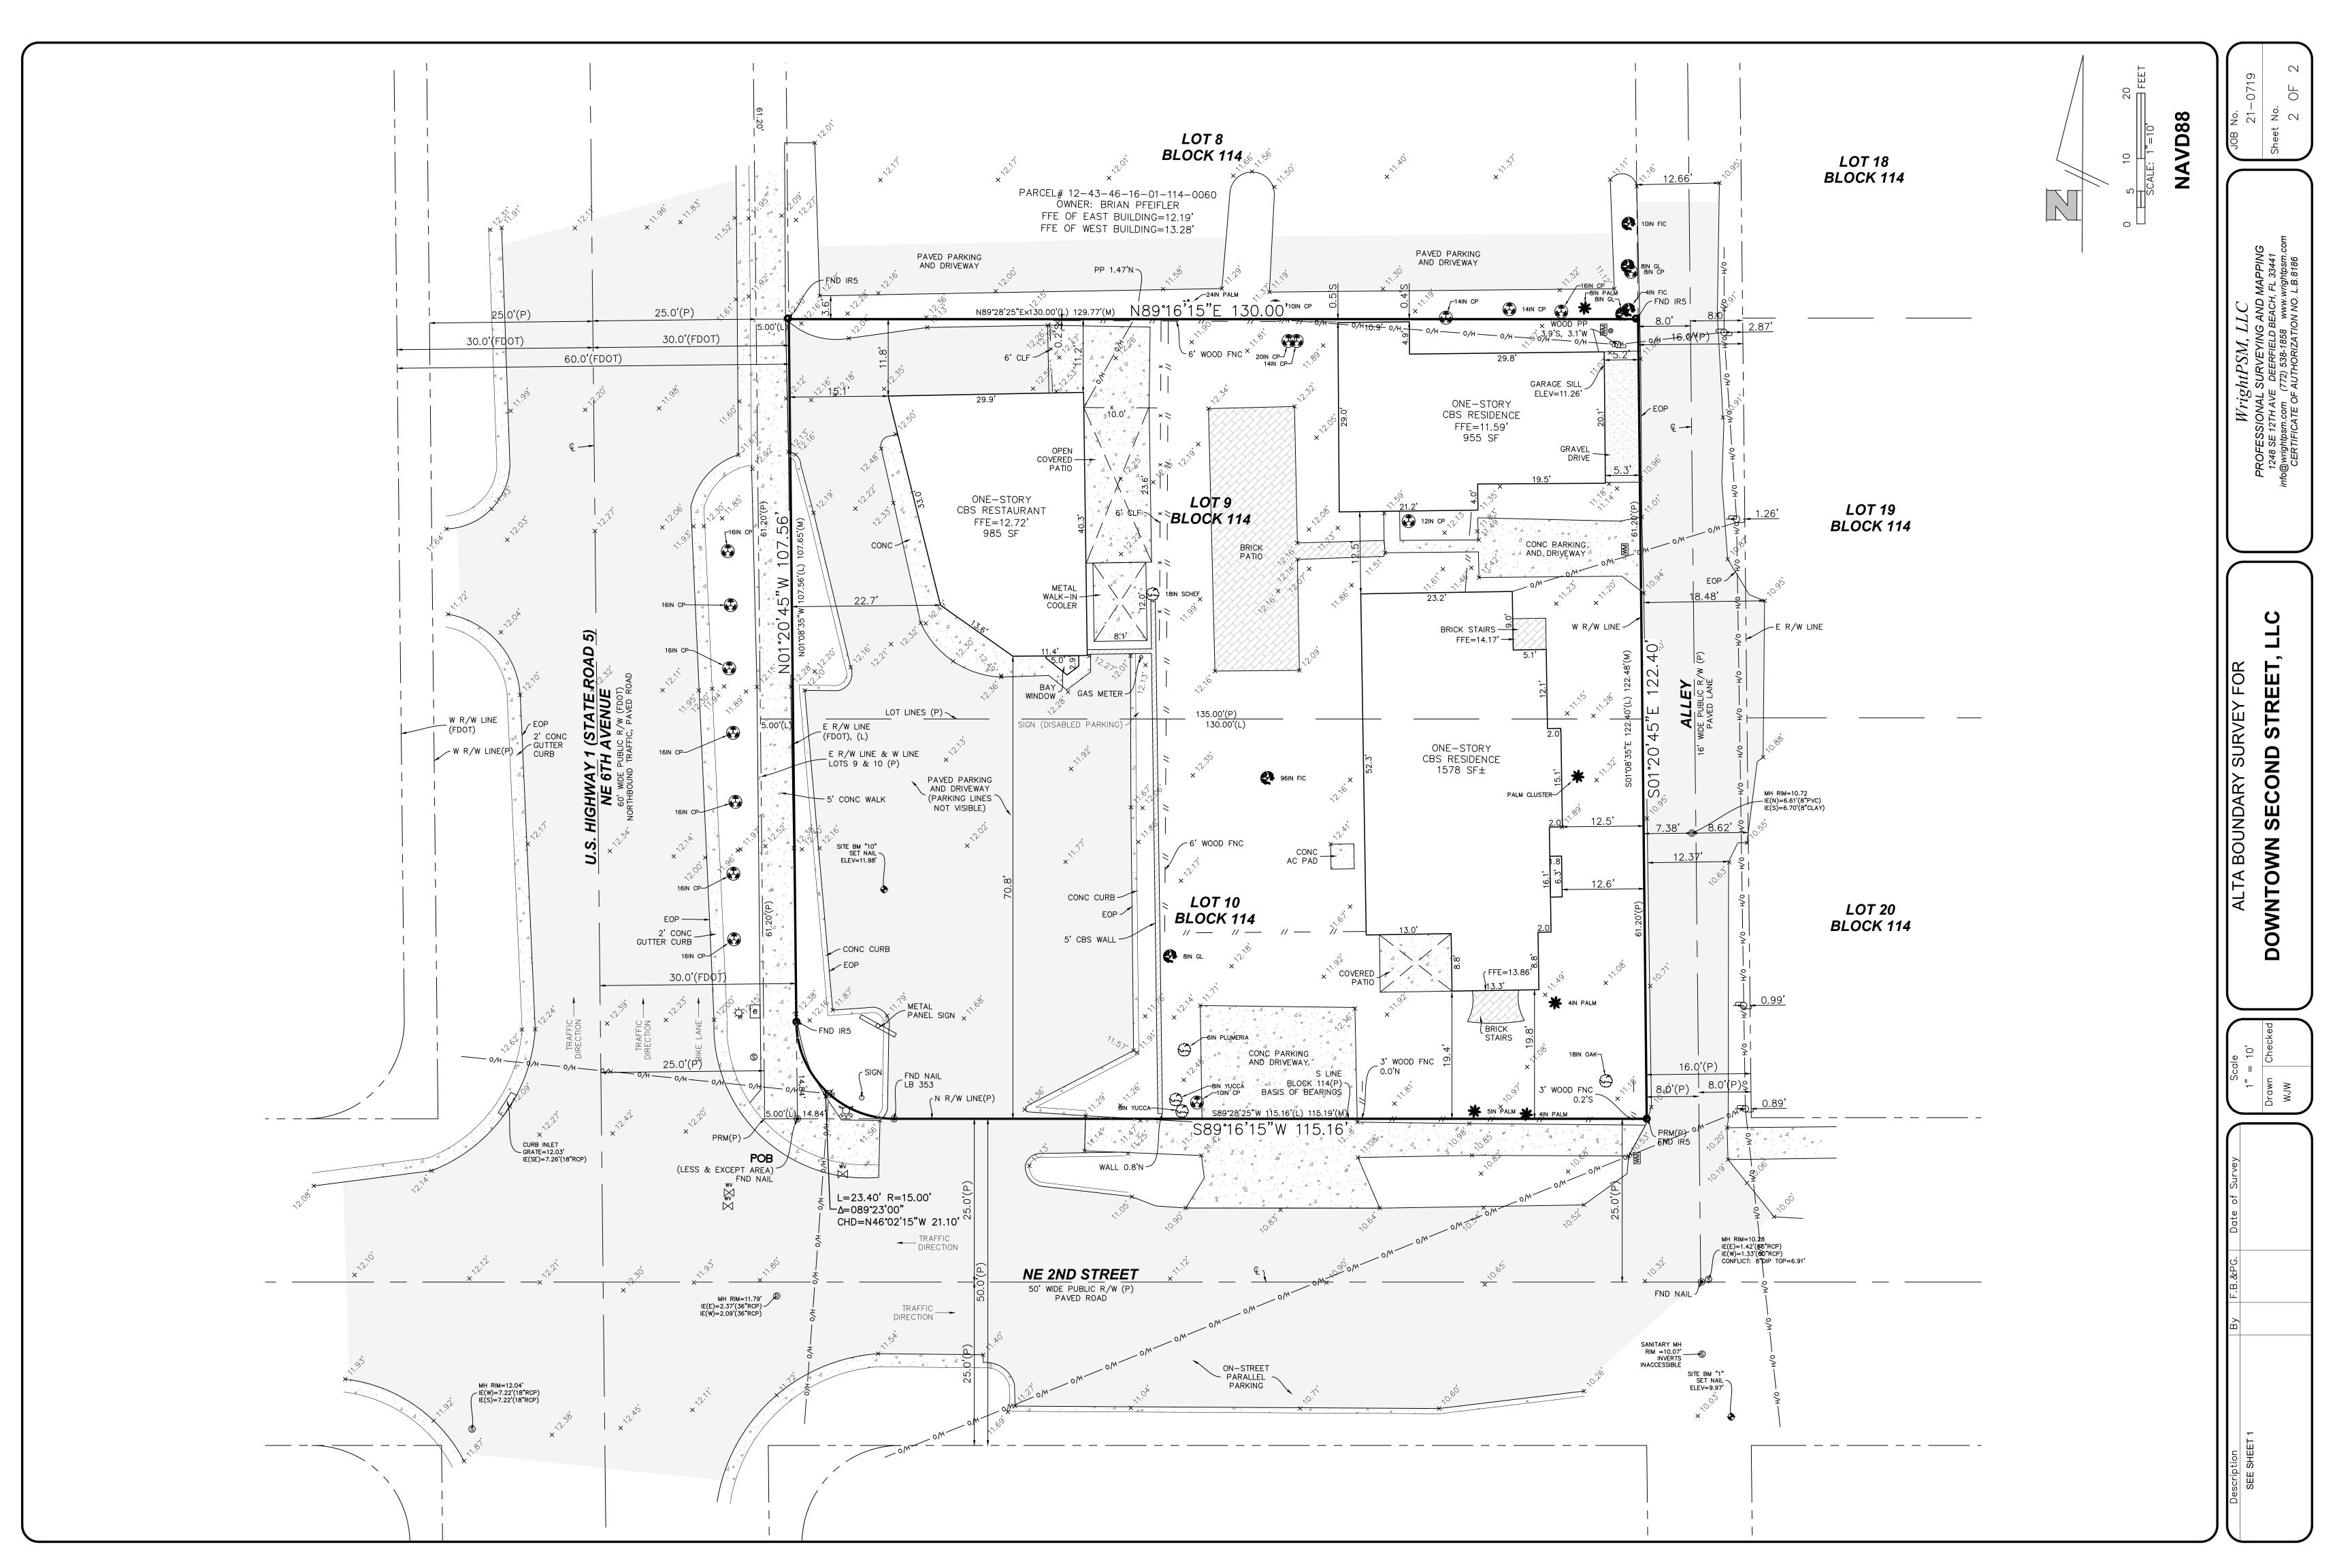

## LEGAL DESCRIPTION:

LOTS 9 AND 10, BLOCK 114, MAP OF THE TOWN OF LINTON (NOW DELRAY BEACH), ACCORDING TO THE MAP OR PLAT THEREOF, AS RECORDED IN PLAT BOOK 1, PAGE 3, PUBLIC RECORDS OF PALM BEACH COUNTY, FLORIDA.

LESS THE FOLLOWING DESCRIBED PROPERTY CONVEYED TO THE STATE OF FLORIDA IN OR BOOK 624, PAGE 160, AS FOLLOWS: THE WEST 5 FEET OF LOTS 9 AND 10, BLOCK 114, DELRAY BEACH, FORMERLY LINTON, FLORIDA, ACCORDING TO THE PLAT THEREOF AS RECORDED IN PLAT BOOK 1, PAGE 3, PALM BEACH COUNTY PUBLIC RECORDS.

ALSO LESS A PARCEL OF LANE IN LOT 10, BLOCK 114, DELRAY BEACH, AS RECORDED IN PLAT BOOK 1, PAGE 3, PALM BEACH COUNTY PUBLIC RECORDS, MORE PARTICULARLY DESCRIBED AS FOLLOWS: FROM A POINT ON THE SOUTH LINE OF LOT 10, LOCATED 5 FEET EASTERLY FROM THE SW CORNER OF SAID LOT 10, RUN EASTERLY ALONG SAID SOUTH LINE FOR 14.84 FEET; THENCE RUN NORTHWESTERLY ALONG A CURVE CONCAVE TO THE NORTHEAST AND HAVING A RADIUS OF 15 FEET FOR 23.40 FEET THROUGH A CENTRAL ANGLE OF 89°23'00" TO A POINT ON A LINE PARALLEL TO AND 5 FEET EASTERLY FROM THE WEST LINE OF SAID LOT 10; THENCE RUN SOUTH 01°08'35" EAST ALONG SAID PARALLEL LINE FOR 14.84 FEET TO THE POINT OF BEGINNING

## <u>SURVEYOR'S NOTES:</u>

1. BEARINGS SHOWN ARE GRID, WITH A DIRECT INVERSE BETWEEN PUBLISHED COORDINATES OF FLORIDA DEPARTMENT OF TRANSPORTATION MONUMENT "806-93-05-CO6" AND "SR806A-93-18-C3" HAVING A BEARING OF NO6"13'23"E. ALL OTHER BEARINGS ARE RELATIVE THEREUNTO, WITH THE SOUTH LINE OF BLOCK 114 HAVING A MEASURED BEARING OF S89"16'15"W (S89"28'25"W PER LEGAL DESCRIPTION).

2. ALL COORDINATES AND DIMENSIONS ARE CALCULATED, WITH UNITS IN U.S. SURVEY FEET (12 METERS = 39.37 FEET), UNLESS SHOWN OTHERWISE. 3. ELEVATIONS SHOWN ARE REFERENCED TO NORTH AMERICAN VERTICAL DATUM OF 1988 (NAVD88). BENCHMARK USED: FDOT CONTROL POINT "806-93-05-C06", ELEV.=12.86'

4. ONLY ABOVE GROUND IMPROVEMENTS LOCATED.

5. NO PHYSICAL EVIDENCE OF LAND USE INDICATING A CEMETERY, WASTE DUMP, LANDFILL, RECENT EARTHWORK CONSTRUCTION OR BUILDING ADDITIONS WERE OBSERVED ON PREMISES AT THE TIME OF FIELDWORK.

6. NO EVIDENCE OF PROPOSED CHANGES IN STREET RIGHT OF WAY LINES WAS MADE AVAILABLE TO THIS FIRM, AND NO EVIDENCE OF RECENT STREET CONSTRUCTION WERE OBSERVED AT THE TIME OF FIELDWORK. 7. NO TITLE SEARCH WAS PERFORMED BY THIS FIRM, LEGAL DESCRIPTION PROVIDED BY CLIENT. THERE MAY BE EXISTING EASEMENTS OR OTHER

ENCROACHMENTS IN PUBLIC RECORDS NOT SHOWN HEREON. 8. ALL RECORDING INFORMATION SHOWN HEREON IS IN REFERENCE TO THE PUBLIC RECORDS OF PALM BEACH COUNTY, FLORIDA 9. ACCURACY OF SURVEY CONTROL VERIFIED BY REDUNDANT MEASUREMENTS EXCEEDS THAT OF COMMERCIAL/HIGH RISK LINEAR (1 FOOT IN 10,000

FEET), AS PER FLORIDA RULE 5J-17.051. 10. THIS MAP IS INTENDED TO BE DISPLAYED AT A SCALE OF 1:120 OR SMALLER

| AS TO COMMITMENT FO<br>COMPANY COMMITMEN                                                                                                                           | B—II ITEMS<br>R TITLE INSURANCE ISSUED BY OLD REPUBLIC NATIONAL TITLE I                                                                                                                                                                                                                                                                                                                                                                                                                                    |         |      |  |
|--------------------------------------------------------------------------------------------------------------------------------------------------------------------|------------------------------------------------------------------------------------------------------------------------------------------------------------------------------------------------------------------------------------------------------------------------------------------------------------------------------------------------------------------------------------------------------------------------------------------------------------------------------------------------------------|---------|------|--|
| COMPANY COMMITMEN                                                                                                                                                  |                                                                                                                                                                                                                                                                                                                                                                                                                                                                                                            |         |      |  |
|                                                                                                                                                                    | T NUMBER 23089051, DATED 09/28/2023 AT 8:00 AM                                                                                                                                                                                                                                                                                                                                                                                                                                                             | INSURAI | VCE  |  |
| #                                                                                                                                                                  | DESCRIPTION                                                                                                                                                                                                                                                                                                                                                                                                                                                                                                | NOT     | ΞS   |  |
| THAT APPEAR<br>1 CREATED, AT<br>AND THE DAT                                                                                                                        | NY DEFECT, LIEN, ENCUMBRANCE, ADVERSE CLAIM, OR OTHER MATTER<br>HAT APPEARS FOR THE FIRST TIME IN THE PUBLIC RECORDS OR IS<br>REATED, ATTACHES, OR IS DISCLOSED BETWEEN THE COMMITMENT DATE<br>ND THE DATE ON WHICH ALL OF THE SCHEDULE B, PART<br>REQUIREMENTS ARE MET.                                                                                                                                                                                                                                   |         | NP   |  |
| 2 INTENTIONAL                                                                                                                                                      | NTIONALLY DELETED                                                                                                                                                                                                                                                                                                                                                                                                                                                                                          |         |      |  |
| 3 RIGHTS OR CL                                                                                                                                                     | AIMS OF PARTIES IN POSSESSION                                                                                                                                                                                                                                                                                                                                                                                                                                                                              | NSR;    | NΡ   |  |
|                                                                                                                                                                    | ON, MECHANIC'S, CONTRACTORS' OR MATERIALMEN'S LIEN<br>NY, WHERE NO NOTICE THEREOF APPEARS OF RECORD.                                                                                                                                                                                                                                                                                                                                                                                                       | NP      |      |  |
|                                                                                                                                                                    | NTIONALLY DELETED                                                                                                                                                                                                                                                                                                                                                                                                                                                                                          |         |      |  |
|                                                                                                                                                                    | SPECIAL TAXES AND ASSESSMENTS REQUIRED TO BE PAID IN<br>3 AND SUBSEQUENT YEARS                                                                                                                                                                                                                                                                                                                                                                                                                             | NSR;    | NP   |  |
| 7 OF LINTON (N                                                                                                                                                     | DEDICATIONS AND RESERVATIONS AS SHOWN ON THE MAP OF THE TOWN<br>OF LINTON (NOW DELRAY BEACH), AS RECORDED IN PLAT BOOK 1, PAGE 3,<br>PUBLIC RECORDS OF PALM BEACH COUNTY, FLORIDA                                                                                                                                                                                                                                                                                                                          |         | APAS |  |
| 8 ALL RIGHTS O                                                                                                                                                     | CONDITIONS OF ANY EXISTING UNRECORDED LEASE(S), AND<br>OF LESSEE(S) AND ANY PARTIES CLAIMING THROUGH THE<br>DER THE LEASE(S).                                                                                                                                                                                                                                                                                                                                                                              | NSR;    | NP   |  |
| BY THE MORT<br>EXTENT OF TH<br>DISBURSEMEN<br>9 ANY DEFECTS<br>OF THE POLIC<br>OF THE LOAN,<br>POSSIBLE LIED<br>THEREOF AND                                        | BURSEMENT OF THE FULL PROCEEDS OF THE LOAN SECURED<br>GAGE INSURED HEREIN, THIS POLICY INSURES ONLY TO THE<br>HE AMOUNT ACTUALLY DISBURSED BUT INCREASES AS EACH<br>NT IS MADE IN GOOD FAITH, AND WITHOUT KNOWLEDGE OF<br>G IN, OR OBJECTIONS TO, THE TITLE, UP TO THE FACE AMOUNT<br>Y. AT THE TIME OF EACH DISBURSEMENT OF THE PROCEEDS<br>, THE TITLE MUST BE CONTINUED DOWN TO SUCH TIME FOR<br>NS OR OBJECTIONS INTERVENING BETWEEN THE DATE<br>O THE DATE OF SUCH DISBURSEMENT                       | NSR;    | NP   |  |
| WRIGHTPSM, J<br>DATED 08/23/2<br>A. OVERHEAD<br>EAST.<br>B. 6' WOOD FE<br>C. WATER ME'<br>NORTHEAST.<br>D. WATER ME'<br>E. 3' WOOD FE<br>CONCRETE PA<br>THE SOUTH. | ING MATTERS AS DEPICTED ON SURVEY PREPARED BY<br>LLC, UNDER JOB NO. 21-0719,<br>2021, REVISED 01/27/2022, REVISED 08/30/2023:<br>DUTILITY LINES ENCROACH PROPERTY ON THE NORTH AND<br>INCE ENCROACHES PROPERTY LINE ON THE NORTH.<br>TER AND WOOD POWER POLE ENCROACH PROPERTY ON THE<br>TER ENCROACHES PROPERTY ON THE EAST.<br>NCE ENCROACHES PROPERTY LINE ON THE SOUTH. F.<br>IRKING AND DRIVEWAY EXTEND BEYOND PROPERTY LINE TO<br>METAL PANEL SIGN ENCROACH PROPERTY ON THE<br>ABBRE VIATIONS LEGEND | NOTSH   |      |  |
|                                                                                                                                                                    | ADDIVE VIATIONS LEGEND                                                                                                                                                                                                                                                                                                                                                                                                                                                                                     |         |      |  |
| NSR                                                                                                                                                                | NON SURVEY RELATED ITEM                                                                                                                                                                                                                                                                                                                                                                                                                                                                                    |         |      |  |
| APAS                                                                                                                                                               | AFFECTS PROPERTY AS SHOWN                                                                                                                                                                                                                                                                                                                                                                                                                                                                                  |         |      |  |
| AIG<br>NP N(                                                                                                                                                       | AFFECTS PROPERTY IN GENERAL O PLOTTABLE DATA, NOTHING PLOTTED                                                                                                                                                                                                                                                                                                                                                                                                                                              |         |      |  |
| DNA D                                                                                                                                                              | OES NOT AFFECT SUBJECT PROPERTY                                                                                                                                                                                                                                                                                                                                                                                                                                                                            |         |      |  |
| NOTSH                                                                                                                                                              | NONE, OTHER THAN SHOWN HEREON                                                                                                                                                                                                                                                                                                                                                                                                                                                                              |         |      |  |

POSSIBLE ENCROACHMENTS:

(OWNERSHIP OF ITEMS BELOW NOT RESEARCHED BY THIS FIRM)

- 1. CONCRETE PARKING AND DRIVEWAYS EXTEND INTO PUBLIC RIGHT OF WAYS OF NE 2ND STREET AND 16' ALLEY.
- 2. 3' WOOD FENCE RUNS ALONG THE SOUTH LINE OF LOT 10. 3. OVERHEAD WIRES RUN TO BUILDINGS WITHOUT BENEFIT OF UTILITY EASEMENTS.
- 4. WOOD POWER POLE LIES NORTH OF NORTH LINE LOT 9.
- 5. TRAFFIC SIGNS LIE WITHIN PROPERTY BOUNDARY WITHOUT BENEFIT OF EASEMENT. 6. 6' WOOD FENCE RUNS SOUTH OF NORTH LINE OF LOT 9.