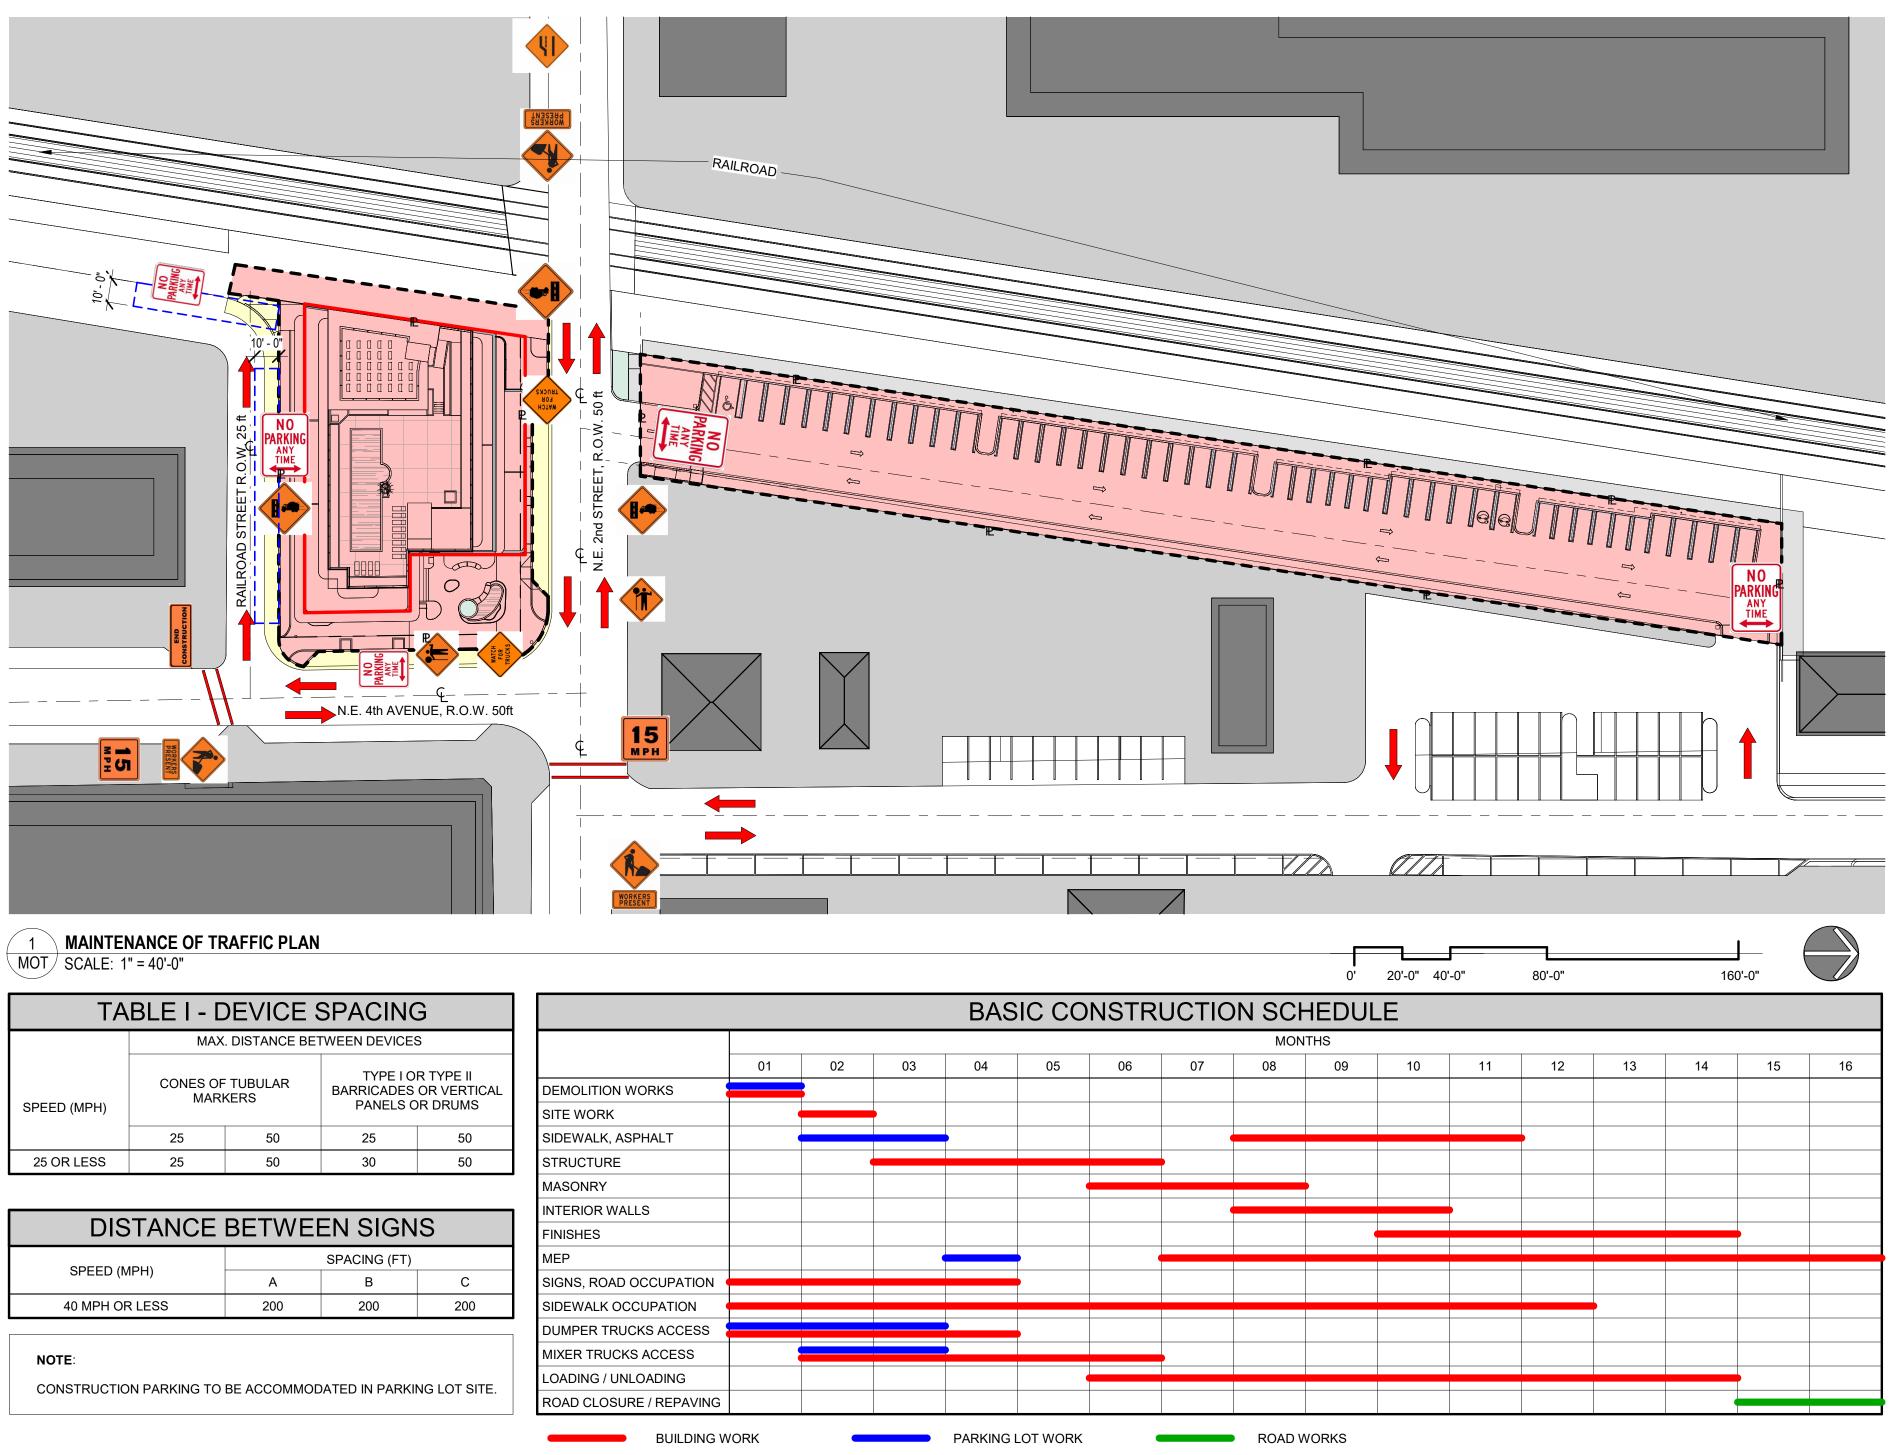

## SIGN SCHEDULE

| ( 1 ) | MAINTENANCE OF TRAFFIC PLAN |
|-------|-----------------------------|
| (MOT/ | SCALE: 1" = 40'-0"          |

| TABLE I - DEVICE SPACING |                               |                 |                                                                |    |  |  |
|--------------------------|-------------------------------|-----------------|----------------------------------------------------------------|----|--|--|
|                          | MAX. DISTANCE BETWEEN DEVICES |                 |                                                                |    |  |  |
| SPEED (MPH)              |                               | TUBULAR<br>KERS | TYPE I OR TYPE II<br>BARRICADES OR VERTICAL<br>PANELS OR DRUMS |    |  |  |
|                          | 25                            | 50              | 25                                                             | 50 |  |  |
| 25 OR LESS               | 25                            | 50              | 30                                                             | 50 |  |  |
|                          |                               |                 |                                                                |    |  |  |

| DISTANCE BETWEEN SIGNS |              |     |     |  |  |  |
|------------------------|--------------|-----|-----|--|--|--|
|                        | SPACING (FT) |     |     |  |  |  |
| SPEED (MPH)            | A            | В   | С   |  |  |  |
| 40 MPH OR LESS         | 200          | 200 | 200 |  |  |  |
|                        |              |     |     |  |  |  |

|                         | 01 |
|-------------------------|----|
| DEMOLITION WORKS        |    |
| SITE WORK               | •  |
| SIDEWALK, ASPHALT       |    |
| STRUCTURE               |    |
| MASONRY                 |    |
| INTERIOR WALLS          |    |
| FINISHES                |    |
| MEP                     |    |
| SIGNS, ROAD OCCUPATION  |    |
| SIDEWALK OCCUPATION     |    |
| DUMPER TRUCKS ACCESS    |    |
| MIXER TRUCKS ACCESS     |    |
| LOADING / UNLOADING     |    |
| ROAD CLOSURE / REPAVING |    |

## MAINTENANCE OF TRAFFIC PLAN