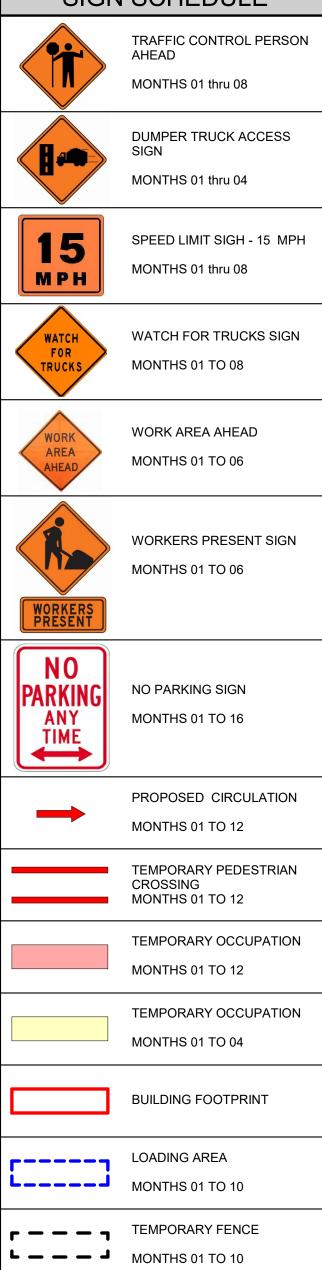

## SIGN SCHEDULE

| ( 1 ) | MAINTENANCE OF TRAFFIC PLAN |
|-------|-----------------------------|
| (MOT/ | SCALE: 1" = 40'-0"          |

| TABLE I - DEVICE SPACING |                               |                 |                                                                |    |  |  |
|--------------------------|-------------------------------|-----------------|----------------------------------------------------------------|----|--|--|
|                          | MAX. DISTANCE BETWEEN DEVICES |                 |                                                                |    |  |  |
| SPEED (MPH)              |                               | TUBULAR<br>KERS | TYPE I OR TYPE II<br>BARRICADES OR VERTICAL<br>PANELS OR DRUMS |    |  |  |
|                          | 25                            | 50              | 25                                                             | 50 |  |  |
| 25 OR LESS               | 25                            | 50              | 30                                                             | 50 |  |  |
|                          |                               |                 |                                                                |    |  |  |