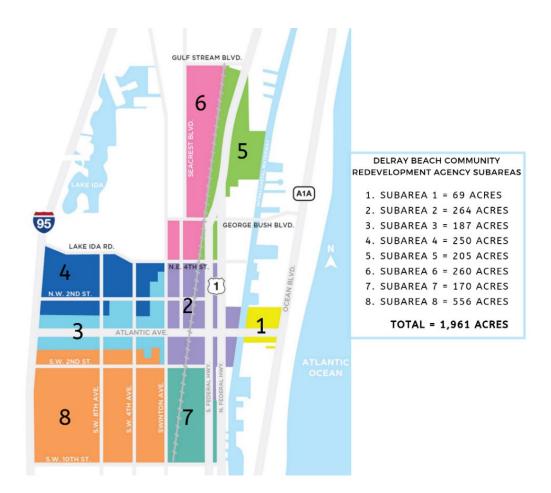

#### **OVERVIEW**

On September 28, 2023, the CRA Board of Commissioners adopted the Work Plan and Budget for Fiscal Year 2023-24. The Work Plan and Budget include projects and programs that emphasize the elimination of slum and blight through street beautification, improved mobility, preservation and development of affordable housing, commercial development, planning initiatives, historic preservation, and economic development initiatives within the CRA District which is divided into 8 Sub-Areas.

This report provides an overview of the status of the projects and programs in the Work Plan and other CRA activities within the CRA District Sub-Areas.

| Overview of Projects by CRA Sub-Area                                                                                                                                                                                               |                                                                                            |  |  |  |
|------------------------------------------------------------------------------------------------------------------------------------------------------------------------------------------------------------------------------------|--------------------------------------------------------------------------------------------|--|--|--|
| Sub-Area 1                                                                                                                                                                                                                         | Sub-Area 5                                                                                 |  |  |  |
| N/A                                                                                                                                                                                                                                | N/A                                                                                        |  |  |  |
| Sub-Area 2                                                                                                                                                                                                                         | Sub-Area 6                                                                                 |  |  |  |
| Artist Alley Drainage Improvement (CIP)                                                                                                                                                                                            | N/A                                                                                        |  |  |  |
| Sub-Area 3                                                                                                                                                                                                                         | Sub-Area 7                                                                                 |  |  |  |
| <ul> <li>NW 600 Block Redevelopment</li> <li>NW 800 Block Redevelopment</li> <li>98 NW 5<sup>th</sup> Avenue Rehabilitation</li> <li>95 SW 5th Avenue Development</li> <li>700 W. Atlantic Avenue – Property Demolition</li> </ul> | <ul> <li>Osceola Park Neighborhood Imp. (CIP)</li> <li>Currie Commons Restrooms</li> </ul> |  |  |  |
| Sub-Area 4                                                                                                                                                                                                                         | Sub-Area 8                                                                                 |  |  |  |
| <ul> <li>NW Neighborhood Improvements (CIP)</li> <li>Pompey Park (CIP)</li> </ul>                                                                                                                                                  | <ul> <li>SW Neighborhood Alleys (CIP)</li> <li>Carver Square Park (CIP)</li> </ul>         |  |  |  |
| Projects in Mu                                                                                                                                                                                                                     | Itiple Sub-Areas                                                                           |  |  |  |
| Sub-Areas 1-8                                                                                                                                                                                                                      | Sub-Areas 3, 4, 8                                                                          |  |  |  |
| <ul><li>Wayfinding Signage</li><li>CRA Redevelopment Plan</li></ul>                                                                                                                                                                | Set Transformation Plan                                                                    |  |  |  |