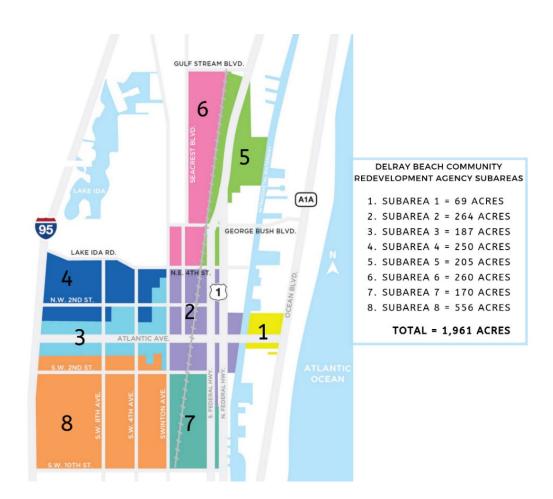

#### **OVERVIEW**

On September 28, 2023, the CRA Board of Commissioners adopted the Work Plan and Budget for Fiscal Year 2023-24. The Work Plan and Budget include projects and programs that emphasize the elimination of slum and blight through street beautification, improved mobility, preservation and development of affordable housing, commercial development, planning initiatives, historic preservation, and economic development initiatives within the CRA District which is divided into 8 Sub-Areas.

This report provides an overview of the status of the projects and programs in the Work Plan and other CRA activities within the CRA District Sub-Areas.

| Overview of Projects by CRA Sub-Area                                                                                                                                                                                               |                                                                                            |  |  |  |
|------------------------------------------------------------------------------------------------------------------------------------------------------------------------------------------------------------------------------------|--------------------------------------------------------------------------------------------|--|--|--|
| Sub-Area 1                                                                                                                                                                                                                         | Sub-Area 5                                                                                 |  |  |  |
| N/A                                                                                                                                                                                                                                | N/A                                                                                        |  |  |  |
| Sub-Area 2                                                                                                                                                                                                                         | Sub-Area 6                                                                                 |  |  |  |
| <ul> <li>Artist Alley Drainage Improvement (CIP)</li> </ul>                                                                                                                                                                        | N/A                                                                                        |  |  |  |
| Sub-Area 3                                                                                                                                                                                                                         | Sub-Area 7                                                                                 |  |  |  |
| <ul> <li>NW 600 Block Redevelopment</li> <li>NW 800 Block Redevelopment</li> <li>98 NW 5<sup>th</sup> Avenue Rehabilitation</li> <li>95 SW 5th Avenue Development</li> <li>700 W. Atlantic Avenue – Property Demolition</li> </ul> | <ul> <li>Osceola Park Neighborhood Imp. (CIP)</li> <li>Currie Commons Restrooms</li> </ul> |  |  |  |
| Sub-Area 4                                                                                                                                                                                                                         | Sub-Area 8                                                                                 |  |  |  |
| <ul><li>NW Neighborhood Improvements (CIP)</li><li>Pompey Park (CIP)</li></ul>                                                                                                                                                     | <ul> <li>SW Neighborhood Alleys (CIP)</li> <li>Carver Square Park (CIP)</li> </ul>         |  |  |  |
| Projects in Multiple Sub-Areas                                                                                                                                                                                                     |                                                                                            |  |  |  |
| Sub-Areas 1-8                                                                                                                                                                                                                      | <u>Sub-Areas 3, 4, 8</u>                                                                   |  |  |  |
| <ul><li>Wayfinding Signage</li><li>CRA Redevelopment Plan</li></ul>                                                                                                                                                                | Set Transformation Plan                                                                    |  |  |  |