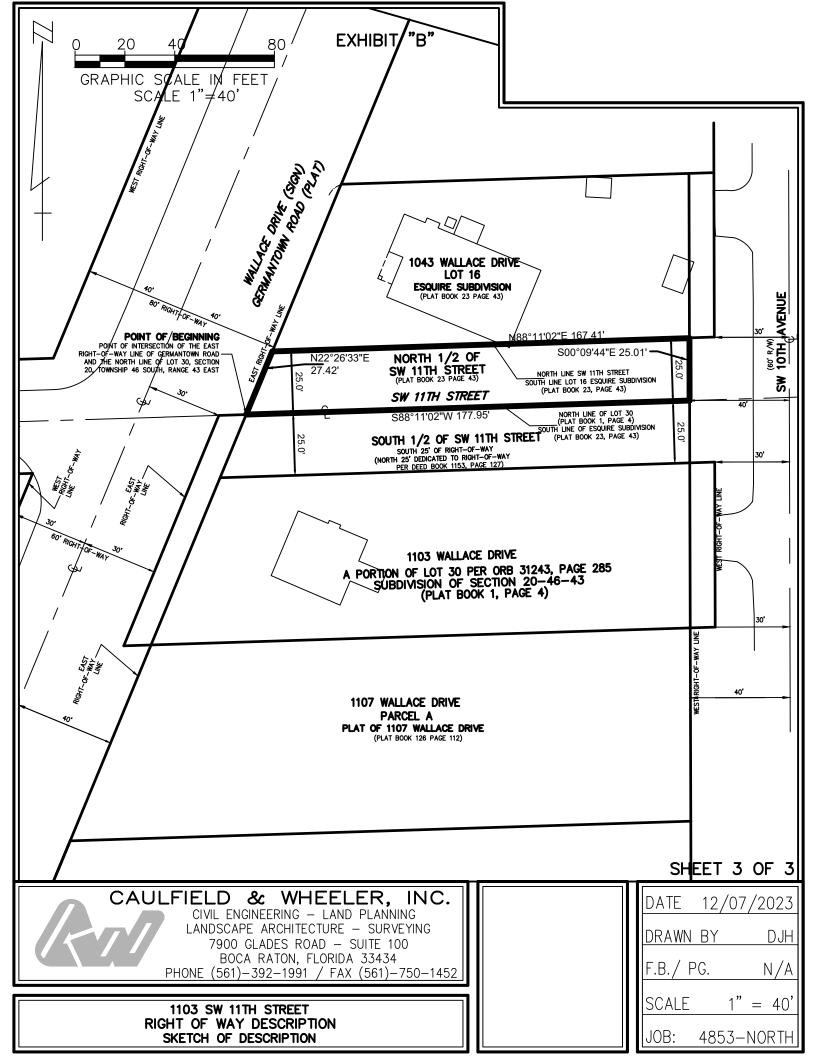

### DESCRIPTION - NORTH ONE-HALF OF RIGHT-OF-WAY:

A PORTION OF ESQUIRE SUBDIVISION, AS RECORDED IN PLAT BOOK 23, PAGE 43, A OF THE PUBLIC RECORDS OF PALM BEACH COUNTY, FLORIDA, MORE PARTICULARLY DESCRIBED AS FOLLOWS:

**BEGINNING** AT A POINT OF INTERSECTION OF THE EAST RIGHT-OF-WAY LINE OF WALLACE DRIVE/GERMANTOWN ROAD AND THE NORTH LINE OF LOT 30, SECTION 20, TOWNSHIP 46 SOUTH, RANGE 43 EAST ACCORDING TO THE PLAT THEREOF, AS RECORDED IN PLAT BOOK 1, PAGE 4 OF THE PUBLIC RECORDS OF PALM BEACH COUNTY, FLORIDA; SAID POINT ALSO BEING THE SOUTHWEST CORNER OF THE SAID ESQUIRE SUBDIVISION; THENCE N22'26'33"W, ALONG THE EAST RIGHT-OF-WAY LINE OF WALLACE DRIVE, A DISTANCE OF 27.42 FEET; THENCE N88'11'02"E, ALONG THE SOUTH LINE OF LOT 16 OF, ESQUIRE SUBDIVISION, A DISTANCE OF 167.41 FEET; THENCE S00'09'44"E, ALONG THE WEST RIGHT OF WAY LINE OF S.W. 10TH AVENUE, A DISTANCE OF 25.01 FEET; THENCE S88'11'02"W, ALONG THE CENTER LINE OF S.W. 11TH STREET AND THE SOUTH LINE OF SAID ESQUIRE SUBDIVISION (ALSO BEING THE NORTH LINE OF SAID LOT 30), A DISTANCE OF 177.95 FEET TO THE **POINT OF BEGINNING**.

SAID LANDS SITUATE IN SECTION 20, TOWNSHIP 46 SOUTH, RANGE 43 EAST, CITY OF DELRAY BEACH, PALM BEACH COUNTY, FLORIDA SAID LANDS LYING IN PALM BEACH COUNTY, FLORIDA CONTAINING 4316.95 SQUARE FEET, MORE OR LESS.