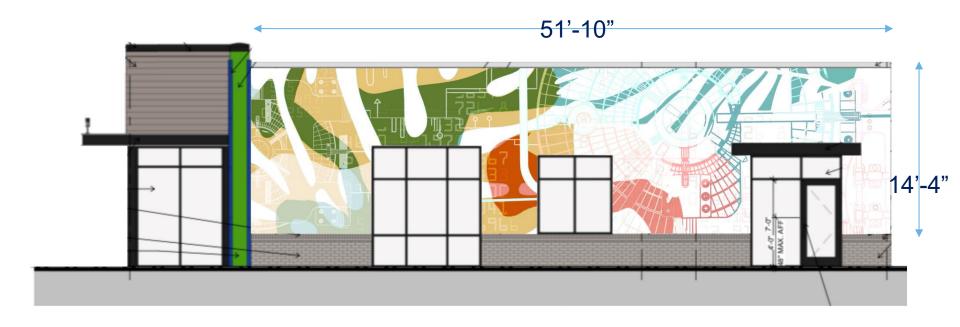

#### **WEST ELEVATION**

#### Fifth Third Bank, 5070 West Atlantic Ave: Mural Description

- •This mural design for Fifth Third Bank blends bold, abstract shapes with cool technological elements, creating a dynamic and modern look. The mix of flowing forms and geometric lines reflects the bank's forward-thinking approach while still highlighting growth and community. The color palette—greens, blues, and oranges—adds warmth and trust, giving the mural a welcoming vibe that complements the bank's role in the community.
- •A standout feature is the inclusion of vault doors, which tie into the bank's core promise of security and protection. These vault designs bring a sense of stability and strength, reminding people of the bank's commitment to safeguarding their finances. Overall, the mural strikes a balance between innovation and reliability, showing that Fifth Third Bank is both modern and dependable.