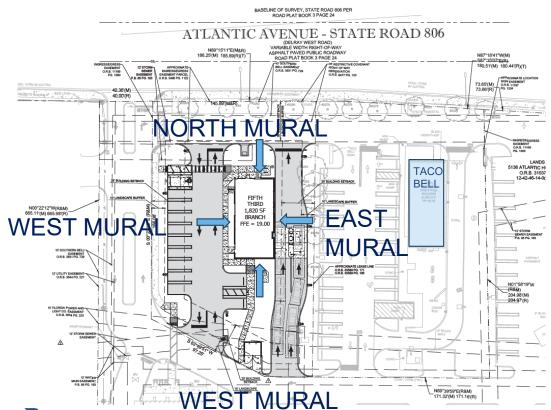

te large-scale murals that captivate and inspire. Our expertise lies in turning bland walls into canvases that reflect the vibrant stories of our clients, which include commercial spaces, educational institutions, and civic organizations.

Our recent projects boast collaborations with entities like Pebb Enterprises and Brightline Corp, where we've melded artistry with social consciousness. This blend of creativity and purpose underscores our commitment to using murals as a medium for positive change and community engagement.

- •Booboosketch Fine Art linkedin.com/in/benjamin-heller-665672277
- •5616133266
- •booboosketch@gmail.com 280
- •NW 10 St, Boca Raton Fl 33432

#### **EAST ELEVATION**



#### **SOUTH ELEVATION**



#### **WEST ELEVATION**



#### **NORTH ELEVATION**



#### L PLAN



#### **SITE PLAN**



#### LIGHTING SYMBOLS

- POLE-MOUNTED SITE LIGHT
- WALL-MOUNTED DOWN-LIGHT
- AWNING-MOUNTED DOWN-LIGHT

#### Fifth Third Bank, 5070 West Atlantic Ave: Mural Description

- •This mural design for Fifth Third Bank blends bold, abstract shapes with cool technological elements, creating a dynamic and modern look. The mix of flowing forms and geometric lines reflects the bank's forward-thinking approach while still highlighting growth and community. The color palette—greens, blues, and oranges—adds warmth and trust, giving the mural a welcoming vibe that complements the bank's role in the community.
- •A standout feature is the inclusion of vault doors, which tie into the bank's core promise of security and protection. These vault designs bring a sense of stability and s