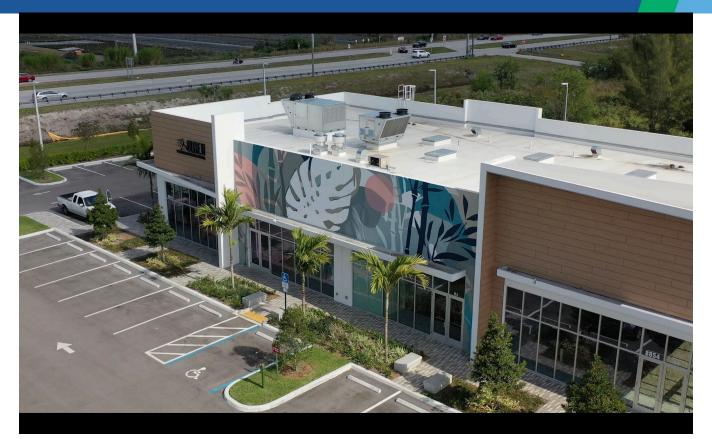

#### Fifth Third Bank, 5070 West Atlantic Ave: Mural Description

- •This mural design for Fifth Third Bank blends bold, abstract shapes with cool technological elements, creating a dynamic and modern look. The mix of flowing forms and geometric lines reflects the bank's forward-thinking approach while still highlighting growth and community. The color palette—greens, blues, and oranges—adds warmth and trust, giving the mural a welcoming vibe that complements the bank's role in the community.
- •A standout feature is the inclusion of vault doors, which tie into the bank's core promise of security and protection. These vault designs bring a sense of stability and strength, reminding people of the bank's commitment to safeguarding their finances. Overall, the mural strikes a balance between innovation and reliability, showing that Fifth Third Bank is both modern and dependable.