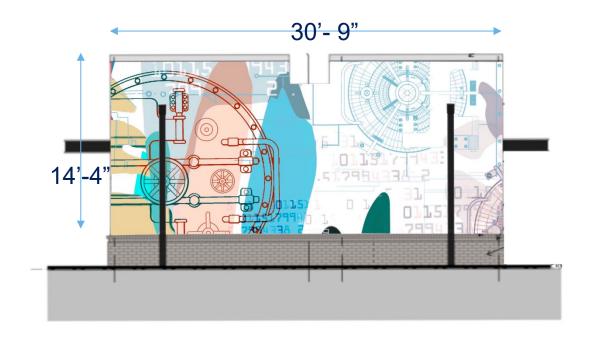

#### **SOUTH ELEVATION**

#### Fifth Third Bank, 5070 West Atlantic Ave: Mural Description

- •This mural design for Fifth Third Bank blends bold, abstract shapes with cool technological elements, creating a dynamic and modern look. The mix of flowing forms and geometric lines reflects the bank's forward-thinking approach while still highlighting growth and community. The color palette—greens, blues, and oranges—adds warmth and trust, giving the mural a welcoming vibe that complements the bank's role in the community.
- •A standout feature is the inclusion of vault doors, which tie into the bank's core promise of security and protection. These vault designs bring a sense of stability and strength, reminding people of the bank's commitment to safeguarding their finances. Overall, the mural strikes a balance between innovation and reliability, showing that Fifth Third Bank is both modern and dependable.