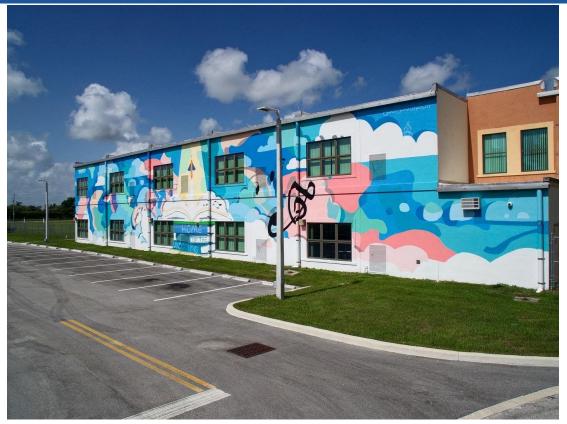

stract mural with some floral aspects, 170 ft by 22 ft.

• THE TOWER, BOCA RATON, 2024

Hired by Pebb Enterprises to create and paint a line work floral mural on the main exterior tower at the shopping/office plaza.

• RESTAURANT ROW, BOCA RATON, 2024

Hired by Pebb Enterprises to create and paint a mural on a concrete bench in the courtyard area of Restaurant Row. 30 ft by 6 ft

- Waters Edge Elementary School, Boca Raton, 2024 Hired by the Waters Edge PTA to create and paint a mural in the cafeteria. The Mural was a series of owls roughly 50 ft by 5 ft
- FAU Research Park, Boca Raton, 2023

  Hired by Pebb Enterprises to do an additional 10 murals on Florida Atlantic University's campus (research park) Each wall approximately 25ft by 20 ft.



### **Whispering Pines Elementary School**



#### **Kirk Cottrell Pavilion**



#### **Delray Plaza**



#### Florida Atlantic University Research Park