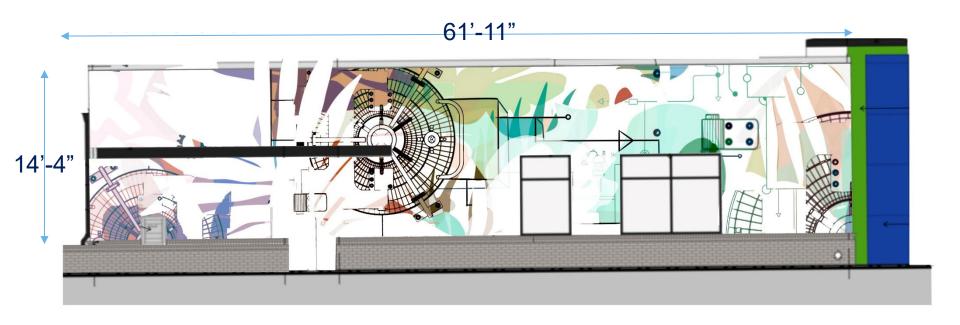

#### **EAST ELEVATION**

#### Fifth Third Bank, 5070 West Atlantic Ave: Mural Description

- •This mural design for Fifth Third Bank blends bold, abstract shapes with cool technological elements, creating a dynamic and modern look. The mix of flowing forms and geometric lines reflects the bank's forward-thinking approach while still highlighting growth and community. The color palette—greens, blues, and oranges—adds warmth and trust, giving the mural a welcoming vibe that complements the bank's role in the community.
- •A standout feature is the inclusion of vault doors, which tie into the bank's core promise of security and protection. These vault designs bring a sense of stability and strength, reminding people of the bank's commitment to safeguarding their finances. Overall, the mural strikes a balance between innovation and reliability, showing that Fifth Third Bank is both modern and dependable.