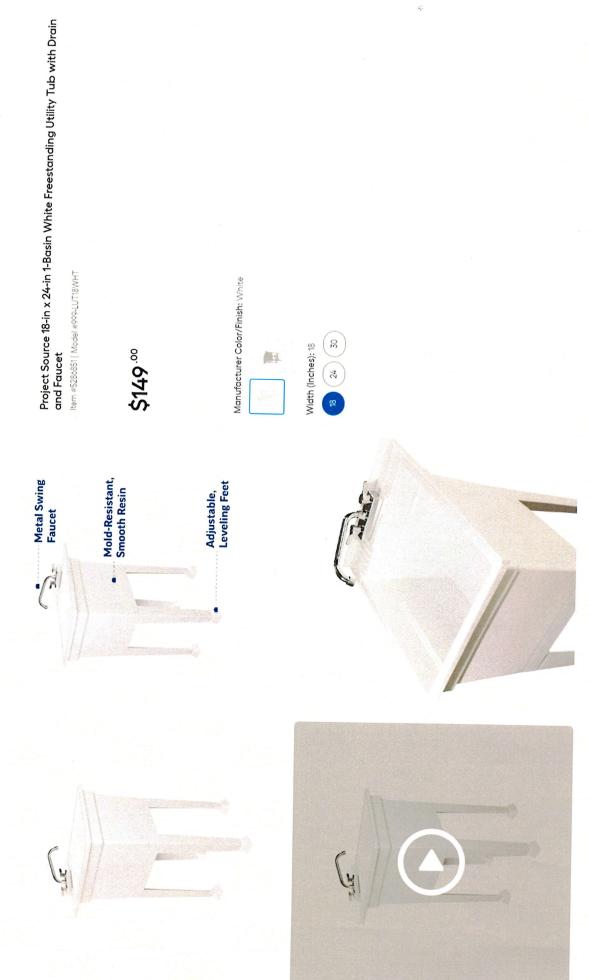

# Order Summary

Item Subtotal (1)

\$149.00

Pickup (1)

Project Source 18-in x 24-in 1-Basin White Freestanding Utility Tub with ... Qty: 1 \$149.00

Estimated Tax

\$10.43

Promo Code V

**Estimated Total** 

\$159.43

Place Order

By placing an order, I agree to Lowe's <u>Terms</u> and <u>Privacy Statement</u>

1461 Kinetic Road Lake Park, FL 33403-1911 Ph: (561) 839-2822 F

Fax: (561) 863-9007