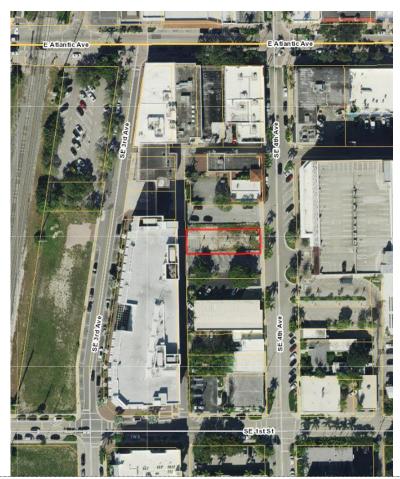

## 50 SE 4<sup>th</sup> Avenue

The proposed In-Lieu of Parking request is associated with a restaurant located at 50 SE 4th Avenue, Delray Beach, FL (PCN: 12-43-46-16-P9-000-0010). On December 11, 2017, the City Commission approved off-site agreements for 32 spaces: seven spaces at 85 SE 4th Avenue and 25 spaces at 350 SE 1<sup>st</sup> Street; per the approved agreements, the off-site parking spaces were available from 6pm to 2am. On January 10, 2018, the Site Plan Review and Appearance Board (SPRAB) approved the Class V Site Plan to construct the 5,742 square foot two-story restaurant with a landscape waiver and conditions limiting weekday operations from 6pm to 2am; the parking requirement at this time was 34 spaces. The off-site parking agreements were amended in 2018 providing seven of the parking spaces during the daytime and allowing operation from 11am to 6pm. On March 24, 2021, SPRAB approved of the Class III Site Plan Modification to reduce the restaurant to one-story, 3,625 square feet, therefore lowering the parking requirement to 22 parking spaces. The applicant is requesting an in-lieu of 13 parking spaces due to the future termination of the off-site parking agreement with 350 SE 1st Street. Please note, the termination of the off-site agreement cannot occur until replacement of parking has been approved.

#### Application Type: In-Lieu of Parking

Address/Location: 50 SE 4<sup>th</sup> Avenue