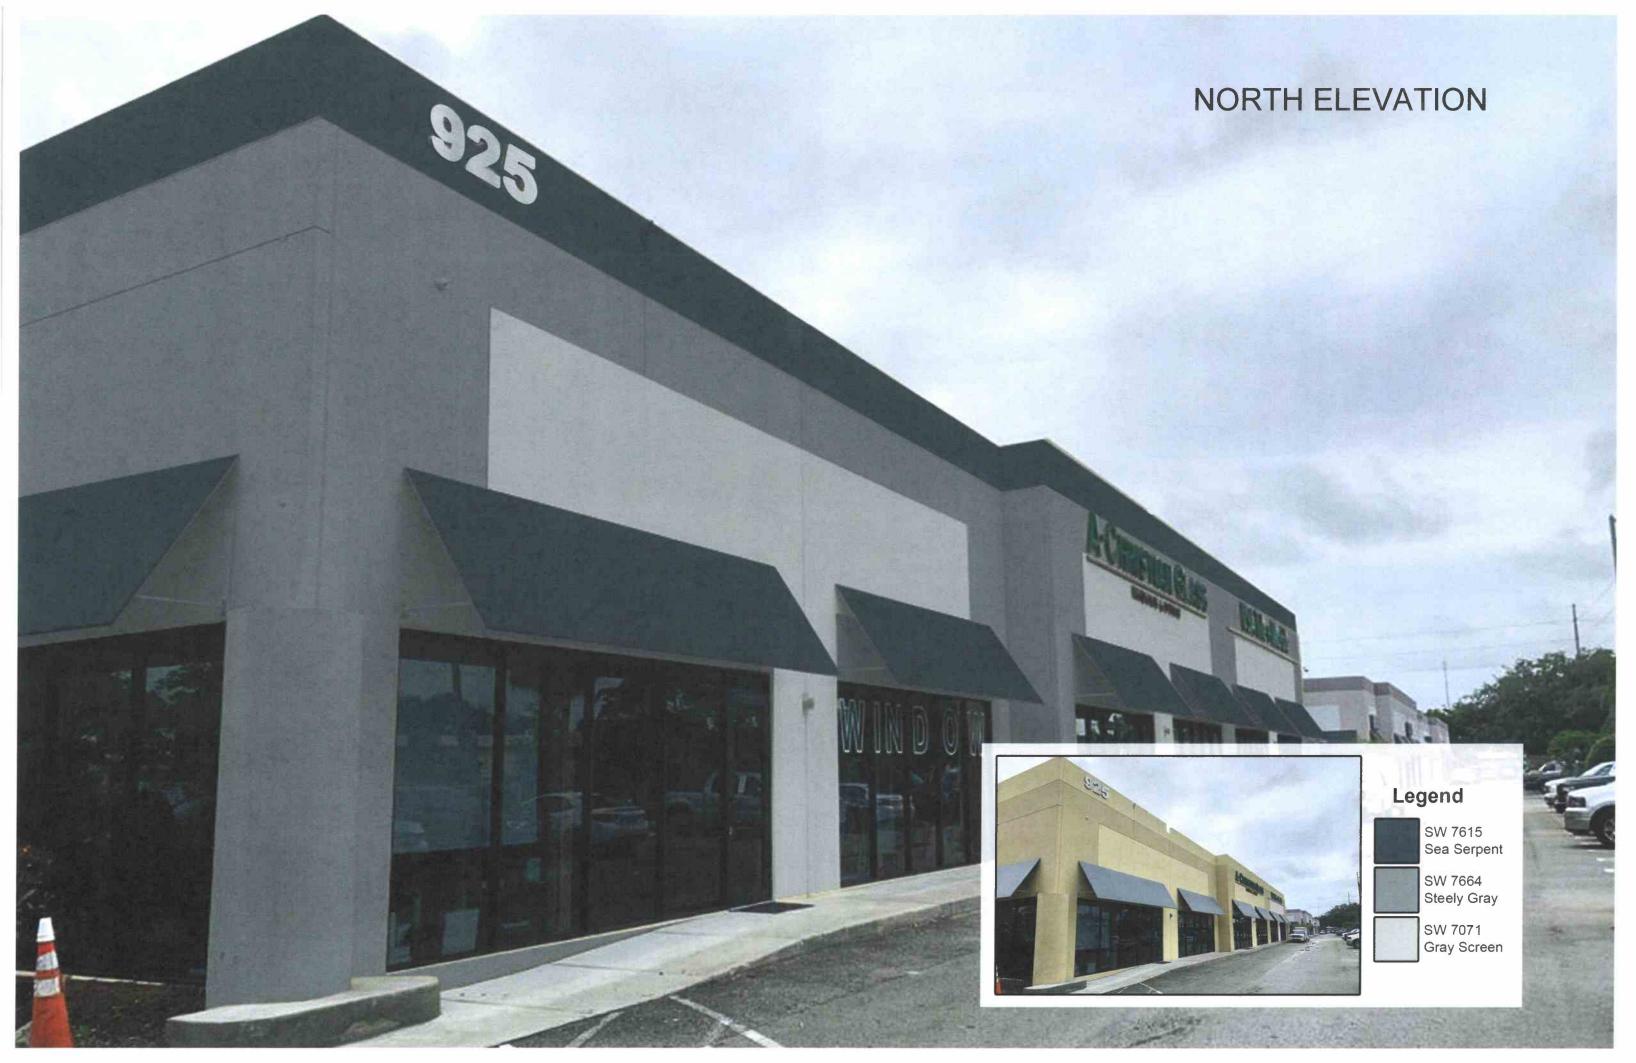

The item before the board was a consideration of a color change to the building from a Canary Yellow with grey awnings to a Steely Gray, Gray Screen and Sea Serpent Trim.

Trim

## Item before the Board:

The item before the board is a color change to the building from a canary yellow with grey awnings to a Steely Gray, Gray Screen and Sea Serpent Trim.

| Project Planner:                  |
|-----------------------------------|
| Jennifer Buce, Assistant Planner; |
| buce@mydelraybeach.com,           |
| 561-243-7138                      |