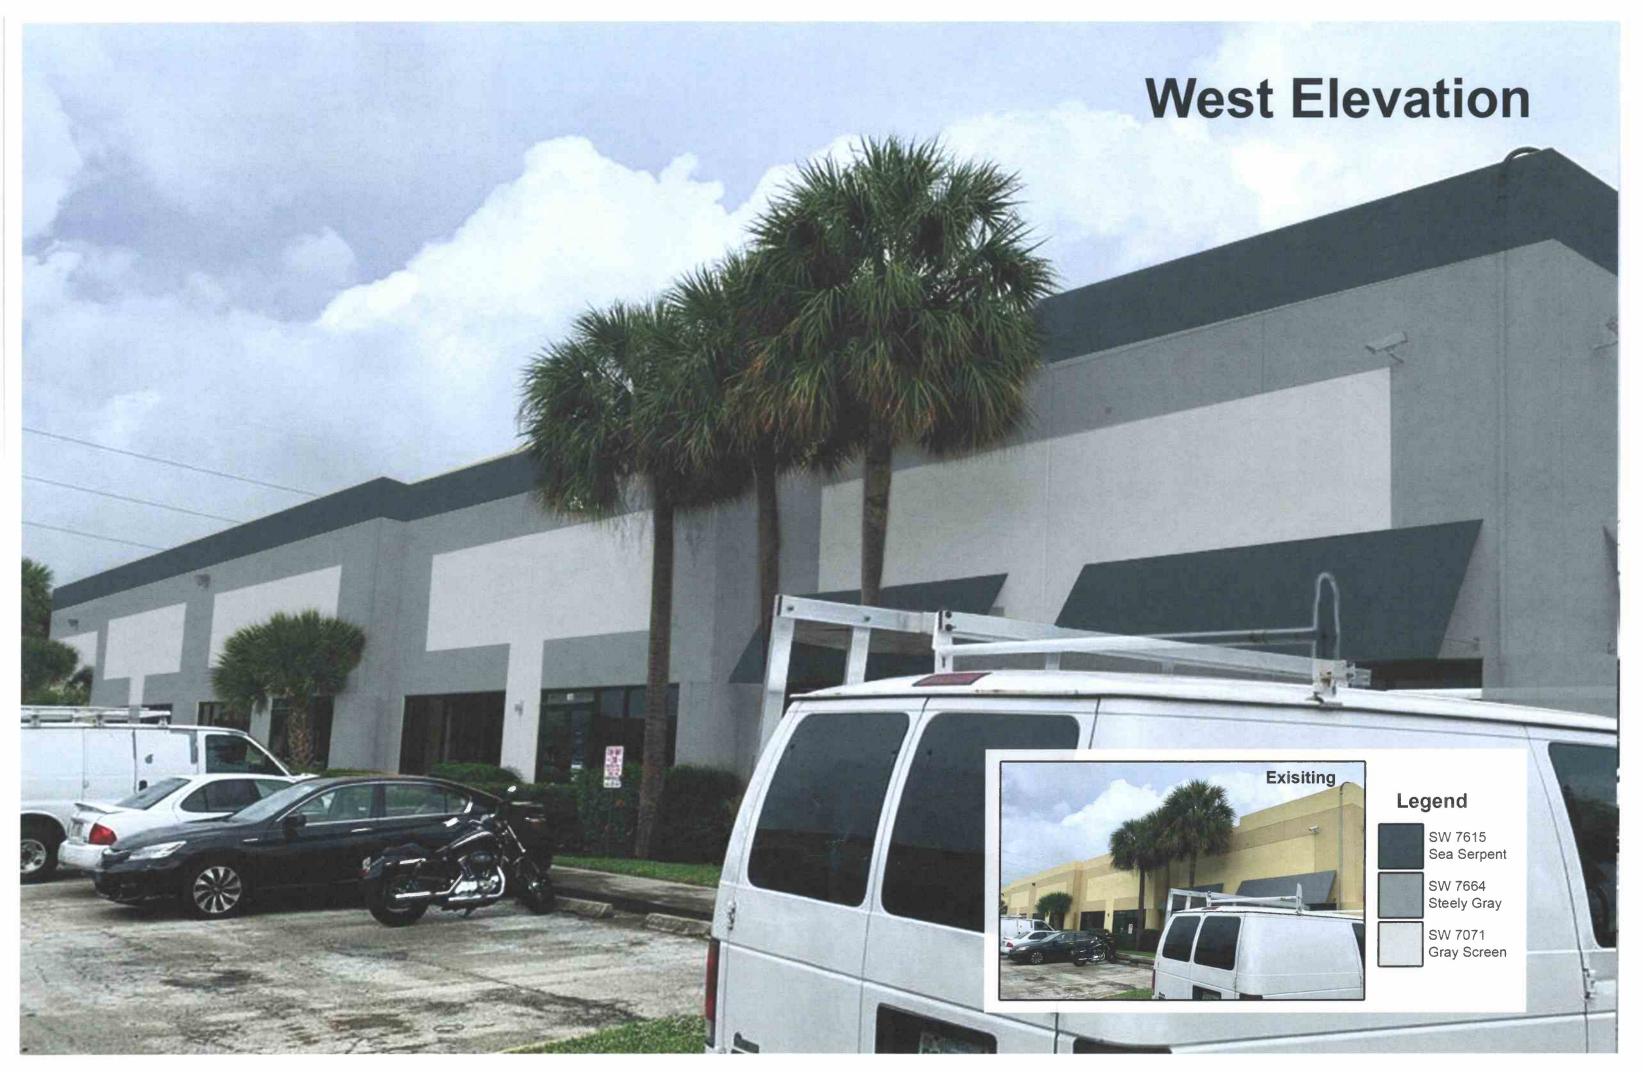

The item before the board was a consideration of a color change to the building from a Canary Yellow with grey awnings to a Steely Gray, Gray Screen and Sea Serpent Trim.

Trim

## Item before the Board:

The item before the board is a color change to the building from a canary yellow with grey awnings to a Steely Gray, Gray Screen and Sea Serpent Trim.

| Project Planner:                  |
|-----------------------------------|
| Jennifer Buce, Assistant Planner; |
| buce@mydelraybeach.com,           |
| 561-243-7138                      |