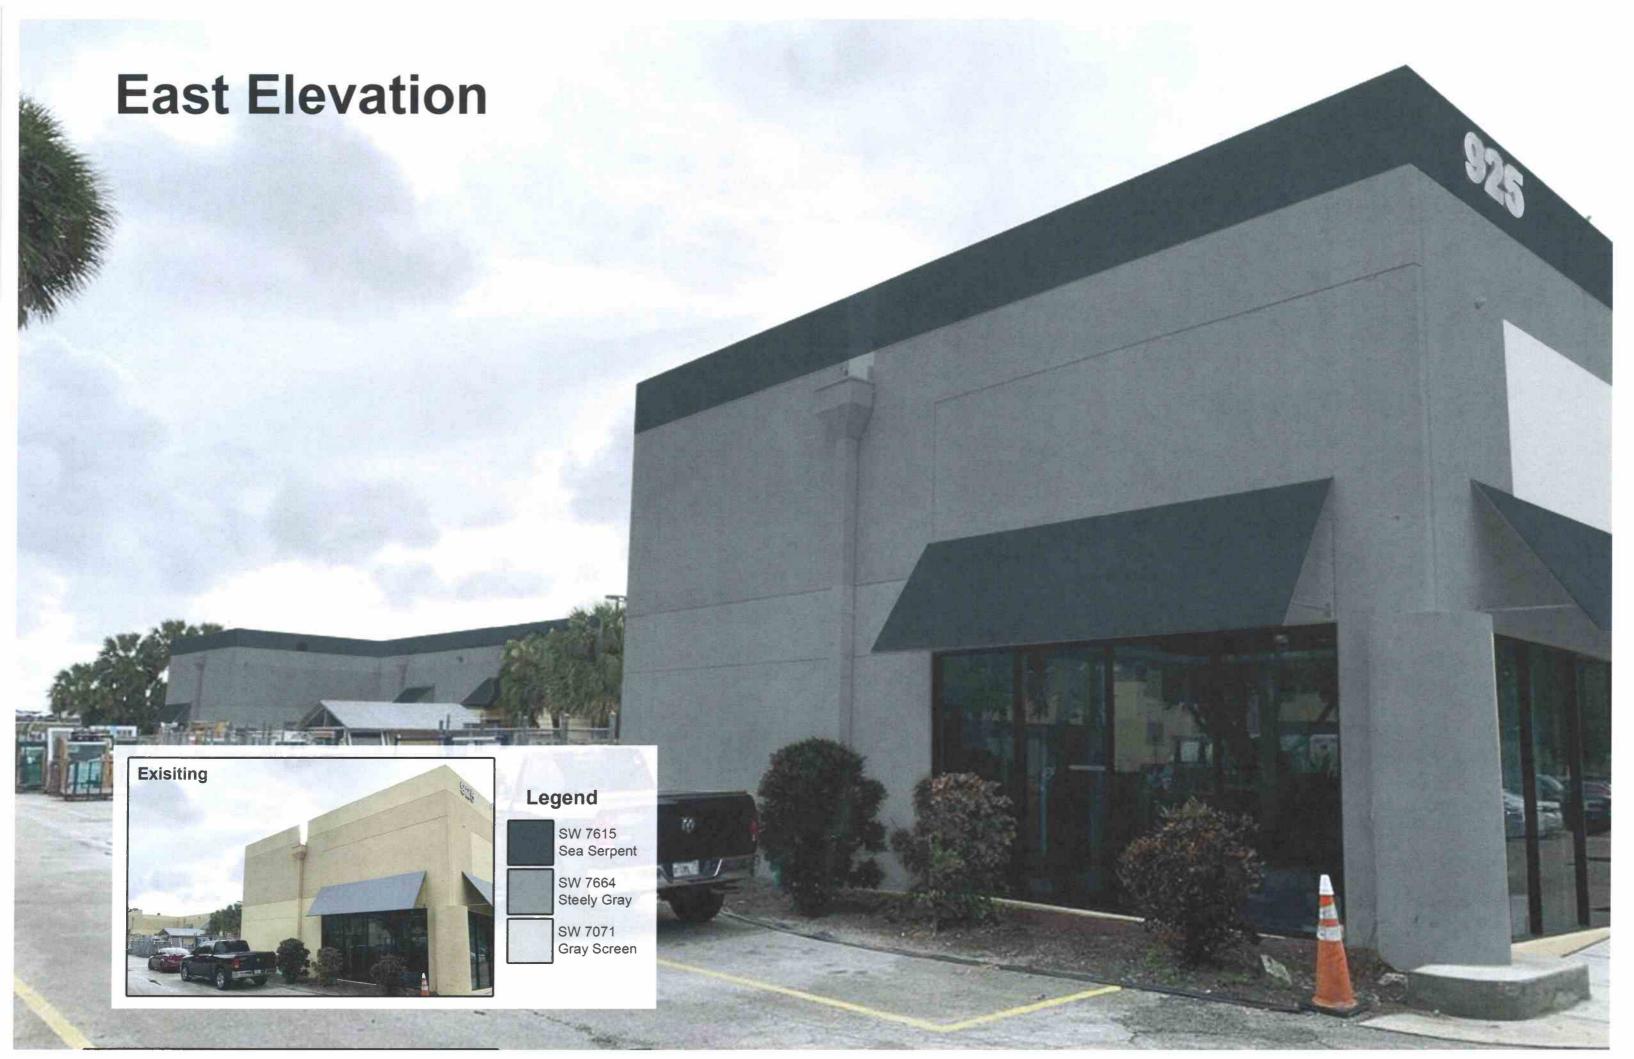

The item before the board was a consideration of a color change to the building from a Canary Yellow with grey awnings to a Steely Gray, Gray Screen and Sea Serpent Trim.

Trim

## Item before the Board:

The item before the board is a color change to the building from a canary yellow with grey awnings to a Steely Gray, Gray Screen and Sea Serpent Trim.

| Project Planner:                  |
|-----------------------------------|
| Jennifer Buce, Assistant Planner; |
| buce@mydelraybeach.com,           |
| 561-243-7138                      |