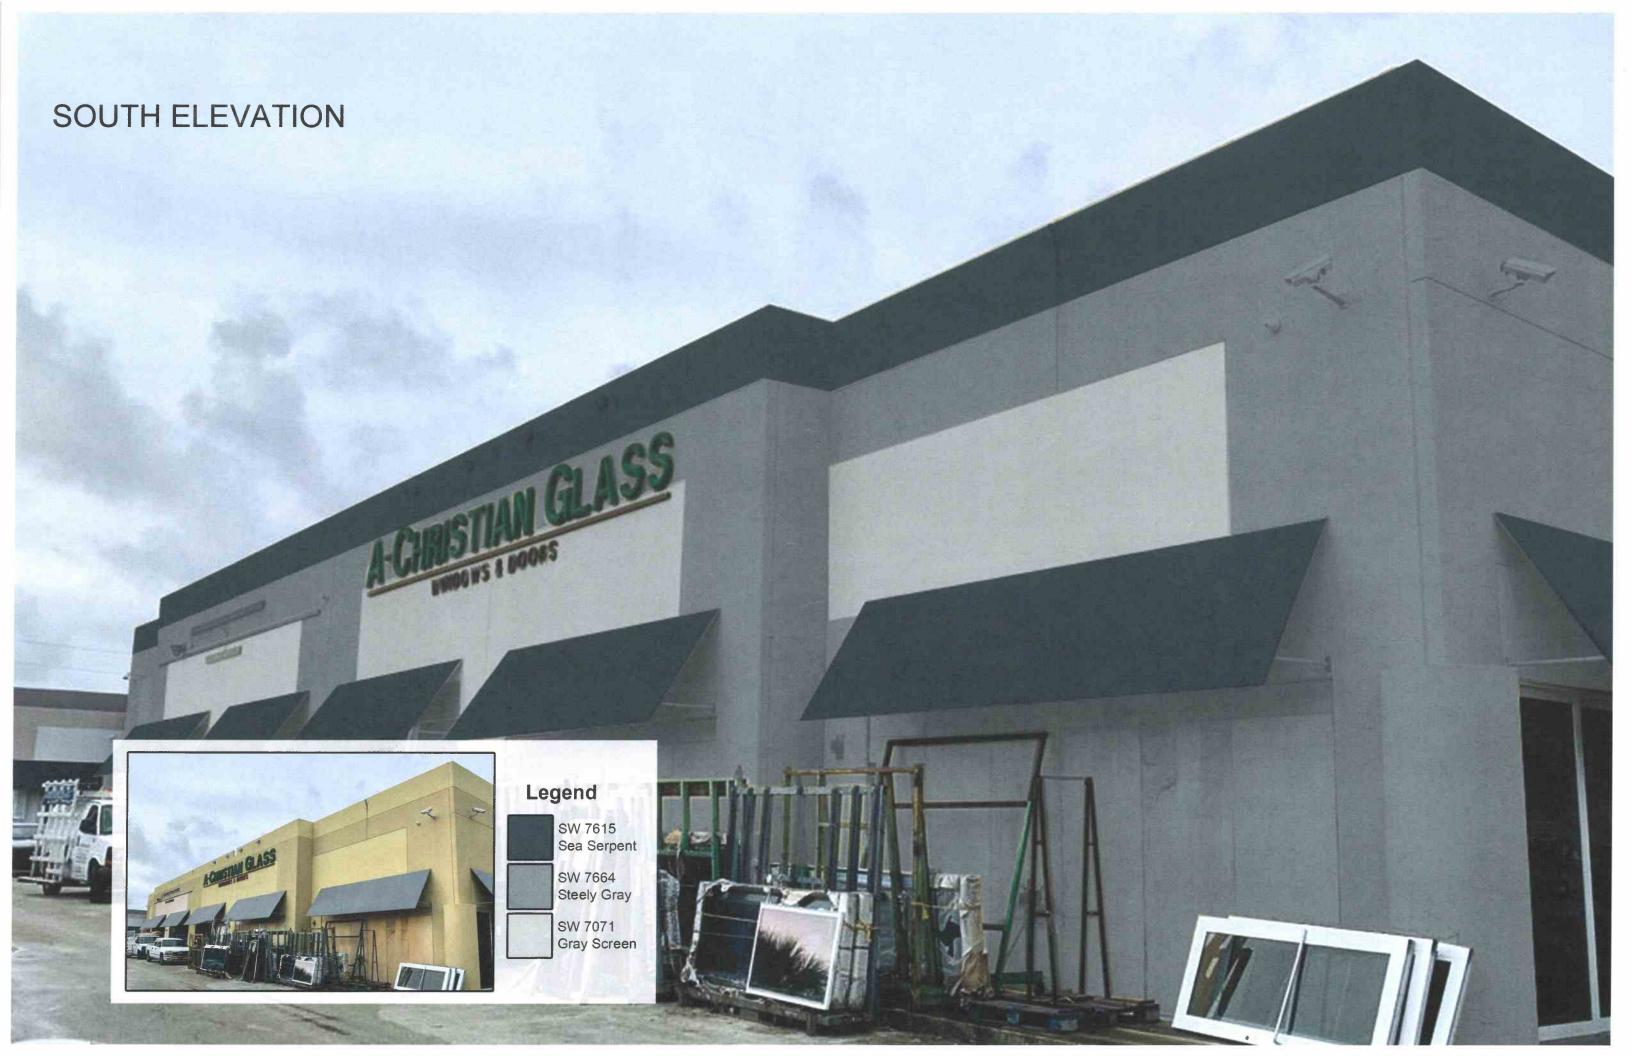

The item before the board was a consideration of a color change to the building from a Canary Yellow with grey awnings to a Steely Gray, Gray Screen and Sea Serpent Trim.

Trim

## Item before the Board:

The item before the board is a color change to the building from a canary yellow with grey awnings to a Steely Gray, Gray Screen and Sea Serpent Trim.

| Project Planner:                  |
|-----------------------------------|
| Jennifer Buce, Assistant Planner; |
| buce@mydelraybeach.com,           |
| 561-243-7138                      |