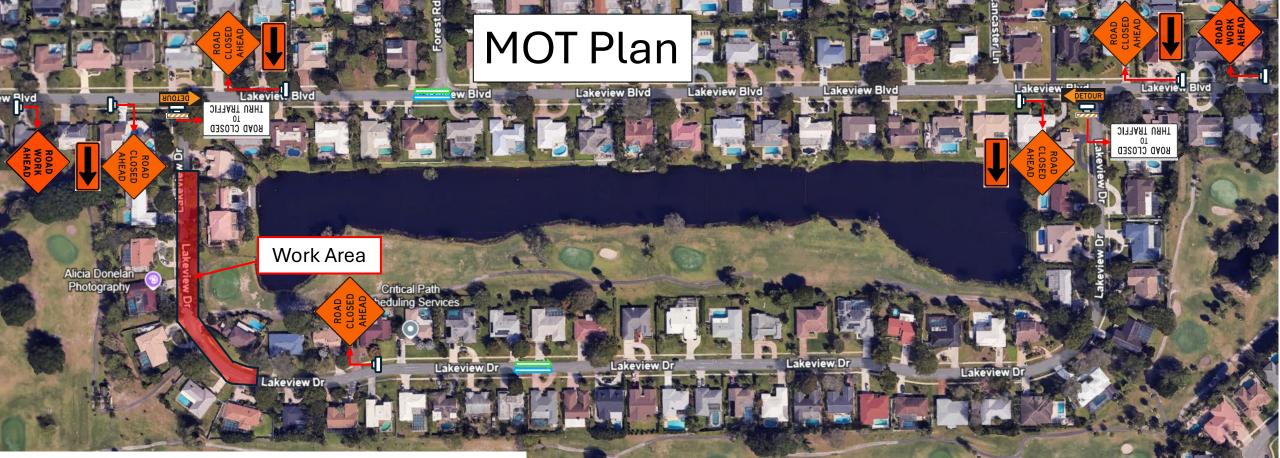

## **General Comments:**

- Work activities are scheduled between 8:00 AM and 5:00 PM
- The roadway will be restored at the end of each workday to ensure safe public use.
- Access for public service vehicles (e.g., emergency, waste collection, and utility services) will be maintained and facilitated at all times.
- Access to residential driveways will be maintained at all times