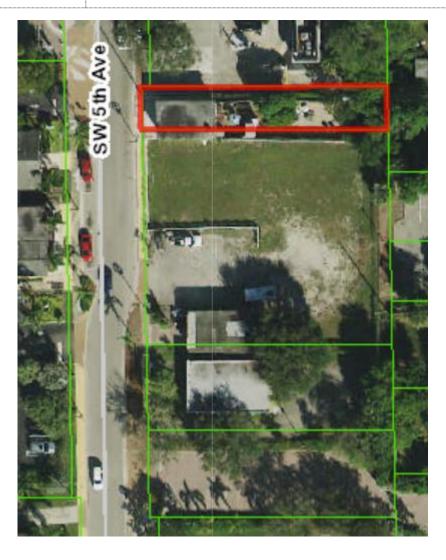

#### **Project Description:**

The subject property is located on the east side of SW 5<sup>th</sup> Avenue between Atlantic Avenue and SW 1<sup>st</sup> Street within the Central Business District (CBD) and consists of RESUB BLK 29 LT 44 BLK 29.

## SITE PLAN REVIEW AND APPEARANCE BOARD

Meeting: January 8, 2020 File No.: (2020-070) Application Type: Color Change

**General Data:** 

**Applicant:** Sweet Sensational **Owner:** Alfredo Delgado **Location:** 25 SW 5<sup>th</sup> Avenue **PCN:** 12-43-46-17-06-029-0440 **FLUM:** CC (Central Core)