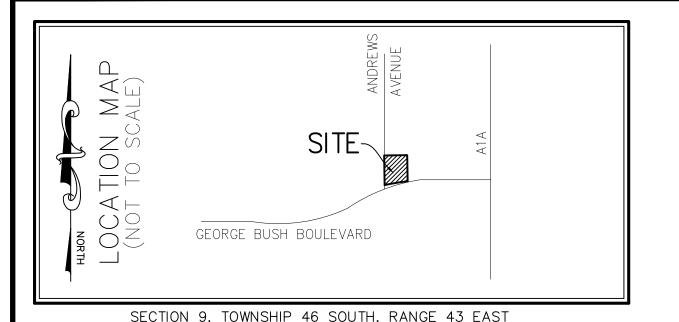

# STAMM 1201 GEORGE BUSH BLVD

BEING A REPLAT OF LOT 6 AND THE SOUTHERLY 54.5 FEET OF LOT 7, BLUE SEAS, ACCORDING TO THE PLAT THEREOF AS RECORDED IN PLAT BOOK 23, PAGE 185, PUBLIC RECORDS OF PALM BEACH COUNTY, FLORIDA. LYING IN SECTION 9, TOWNSHIP 46 SOUTH, RANGE 43 EAST, CITY OF DELRAY BEACH, PALM BEACH COUNTY, FLORIDA.