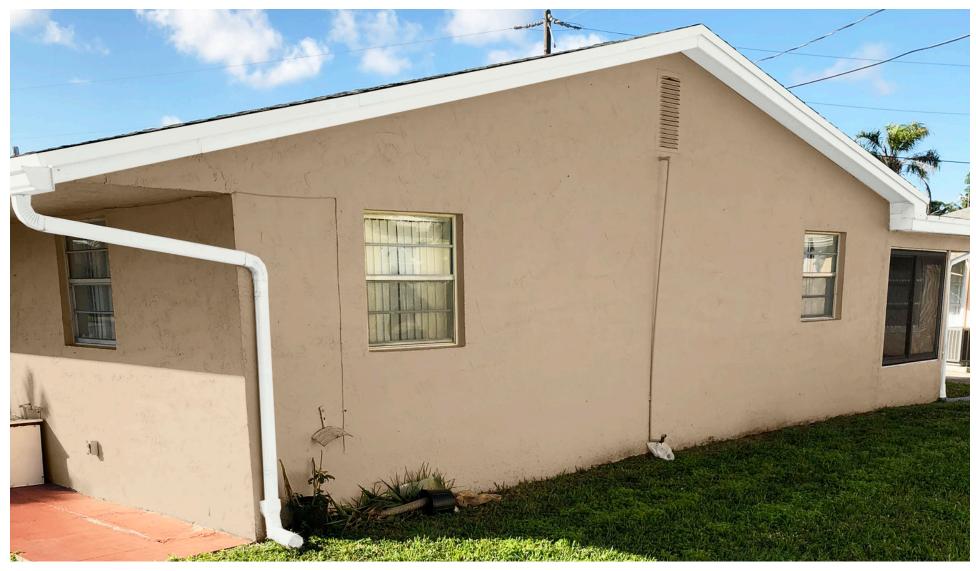

## **SHERWIN-WILLIAMS.** PHOTO IMAGING

SW 7006 Extra White

Body Trim

SW 6108 Latte

SW 7006 Extra White

Trim

Body

Body

SW 7006 Extra White

SW 6108 Latte

Body

SW 7006 Extra White

SW 6106 Kilim Beige Body

SW 7006 **Extra White** 

SW 6108 Latte Body

SW 7006 **Extra White** 