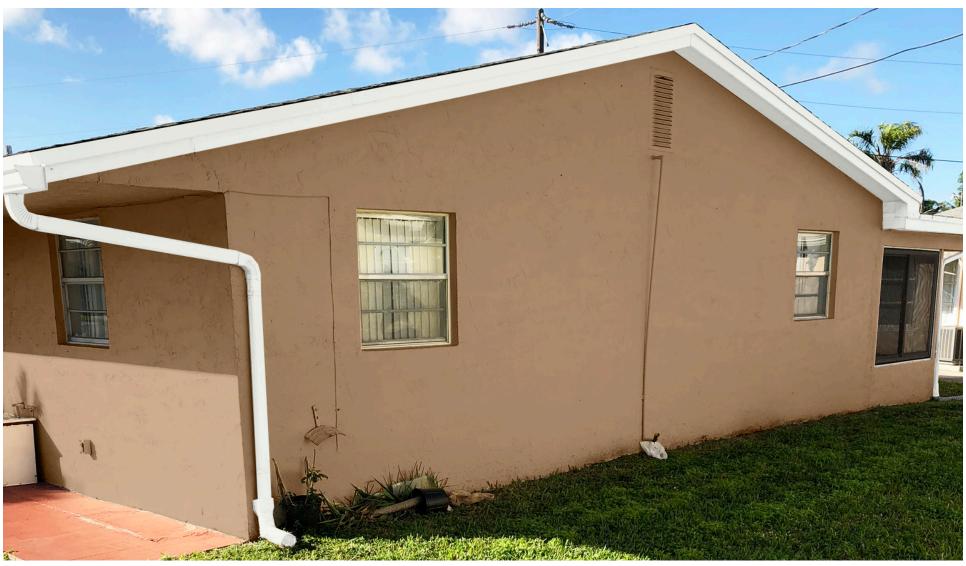

SW 7006 Extra White

SW 6108 Latte

Body

SW 7006 Extra White

SW 6106 Kilim Beige Body

SW 7006 **Extra White** 

SW 6108 Latte Body

SW 7006 **Extra White** 

Body

SW 7006 Extra White

SW 6108 Latte Body

SW 7006 **Extra White** 

SW 7006 Extra White

Trim

Body

SW 6108 Latte