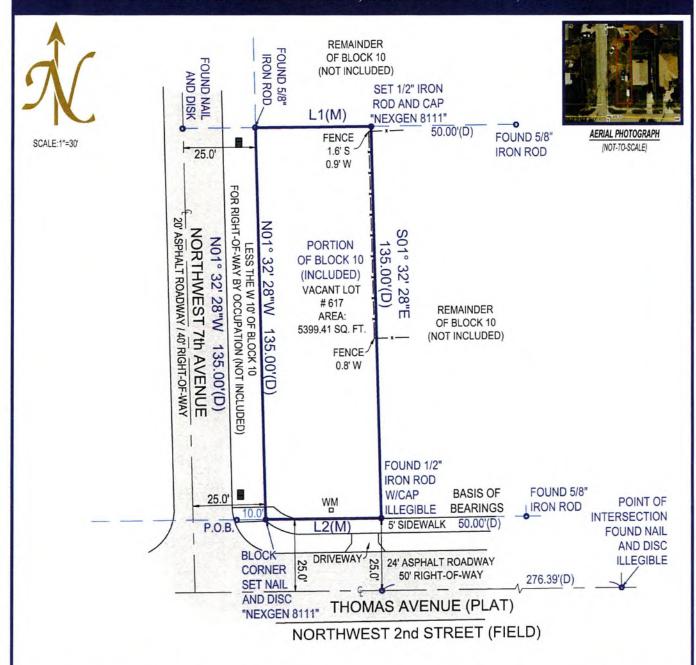

# 617 NORTHWEST 2nd STREET, DELRAY BEACH, FL. 33444

- ALL ANGLES AND DISTANCES SHOWN HEREON ARE BOTH RECORD AND MEASURED UNLESS OTHERWISE NOTED

SHEET 1 OF 2 (SKETCH OF SURVEY) - SEE SHEET 2 OF 2 FOR LEGAL DESCRIPTION, AND OTHER SURVEY RELATED DATA. SURVEY IS NOT COMPLETE WITHOUT ALL SHEETS

Lake Park FL, 33403

LEGAL DESCRIPTION OF: 617 NW 2ND ST, DELRAY BEACH, FL, 33444 THE WEST SO FEET OF THE SOUTH 135 FEET OF BLOCK 10, MAP OF THE TOWN OF LINTON, FLORIDA, ACCORDING TO THE PLAT THEREOF RECORDED IN PLAT BOOK 1, PAGE 3 OF THE PUBLIC RECORDS OF PALM BEACH COUNTY, FLORIDA. COMMENCING AT THE SOUTHWEST CORNER OF BLOCK 10 FOR A POINT OF BEGINNING; THENCE NORTH 135 FEET; THENCE BOUTH 135 FEET; THENCE WEST 50 FEET TO THE POINT OF BEGINNING. IN THE TOWN OF DELRAY BEACH (FORMERLY LINTON), ACCORDING TO THE PLAT NOW ON FILE IN THE OFFICE OF THE CLERK OF THE CIRCUIT COURT IN AND FOR PALM BEACH COUNTY, FLORIDA

### FLOOD ZONE:

ZONE: X EFF: 10/05/2017

- FENCES LIE NEAR BOUNDARY LINES AS SHOWN, OWNERSHIP NOT DETERMINED.
- FENCE CROSSES THE BOUNDARY LINE ON EASTERLY SIDE OF LOT AS SHOWN.
- COMMUNITY SIDEWALK CROSSES THE BOUNDARY LINE ON SOUTHERLY SIDE OF LOT AS SHOWN.