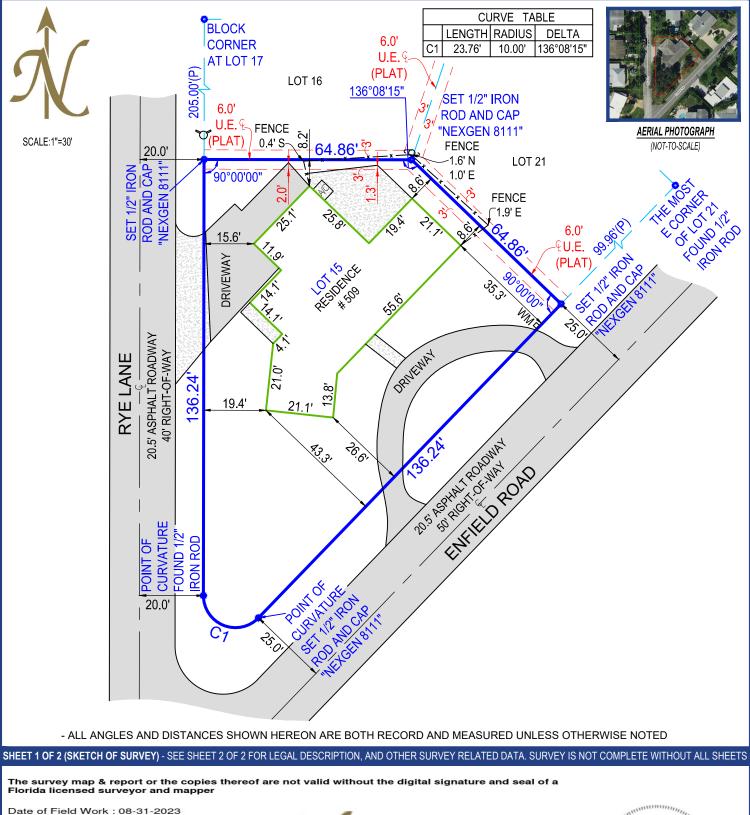

#### LEGAL DESCRIPTION OF: 509 RYE LN, DELRAY BEACH, FL, 33444

LOT 15, PLAT OF CHEVY CHASE, ACCORDING TO THE MAP OR PLAT THEREOF, AS RECORDED IN PLAT BOOK 24, PAGE(S) 27, OF THE PUBLIC RECORDS OF PALM BEACH COUNTY, FLORIDA.

### **SURVEY NOTES:**

- DRIVEWAY AND CONCRETE SURFACE EXTENDS THROUGH UTILITY EASEMENT ALONG NORTHERN BOUNDARY LINE AS SHOWN.

- DRIVEWAY CROSSES THE BOUNDARY LINES ON WESTERLY AND SOUTHEASTERLY SIDES OF LOT AS SHOWN.

- FENCES LIE NEAR BOUNDARY LINES AS SHOWN, OWNERSHIP NOT DETERMINED.

- FENCES EXTEND THROUGH UTILITY EASEMENT ALONG NORTHERN AND NORTHEASTERN BOUNDARY LINES AS SHOWN.

- FENCES CROSS THE BOUNDARY LINES ON NORTHEASTERLY AND NORTHERLY SIDES OF LOT AS SHOWN.

| LEGENL                       | )                               |
|------------------------------|---------------------------------|
| A/C                          | -AIR CONDITIONER                |
| WM                           | -WATER METER                    |
| AL                           | - ARC LENGTH                    |
| (C)                          | -CALCULATED                     |
| (M)                          | -MEASURED                       |
| P.O.B.                       | -POINT OF BEGINNING             |
| P.O.C.                       | -POINT OF COMMENCEMENT          |
| &                            | -AND                            |
| P.B.                         | -PLAT BOOK                      |
| PG                           | -PAGE                           |
| U.E.                         | -UTILITY EASEMENT               |
| D.E.                         | -DRAINAGE EASEMENT              |
| P.U.E.                       | - PUBLIC UTILITY EASEMENT       |
| L.A.E.                       | -LIMITED ACCESS EASEMENT        |
| L.M.E.                       | -LAKE MAINTENANCE EASEMENT      |
| O.H.E                        | -OVERHEAD EASEMENT              |
| R                            | -RADIUS                         |
| (R)                          | -RECORD                         |
| 0.R.B.                       | -OFFICIAL RECORDS BOOK          |
| Sq.Ft.                       | -SOUARE FEET                    |
| Ac.                          | -ACRES                          |
| DB                           | -DEED BOOK                      |
| (D)                          | -DEED                           |
| (P)                          | -PLAT                           |
| EOW                          | -EDGE OF WATER                  |
| ТОВ                          | -TOP OF BANK                    |
| OHL                          | -OVERHEAD LINE                  |
| C/0                          | -CLEAN OUT                      |
| ELEV                         | -ELEVATION                      |
| FF                           | -FINISHED FLOOR                 |
| LS                           | -LICENSED SURVEYOR              |
| LB                           | -LICENSED BUSINESS              |
| PSM                          | -PROFESSIONAL SURVEYOR & MAPPER |
| _×-                          | -FENCE                          |
| #                            | -NUMBER                         |
| ±                            | -PLUS OR MINUS                  |
|                              | -ASPHALT                        |
|                              | -CONCRETE                       |
|                              | -PAVER/BRINCK                   |
|                              | -WOOD                           |
| Å                            | -LIGHT POLE                     |
| <b></b>                      | -WELL                           |
| $\bowtie$                    | -WATER VALVE                    |
| Ę                            | -CENTER LINE                    |
|                              | -CATCH BASIN                    |
| V                            | -FIRE HYDRANT                   |
| С<br>С                       | -UTILITY POLE                   |
|                              | -MANHOLE                        |
| XXX                          | -ELEVATION                      |
| Nu                           |                                 |
|                              |                                 |
| SOME ITEMS IN LEGEND MAY NOT |                                 |
| APPEAR ON DRAWING.           |                                 |