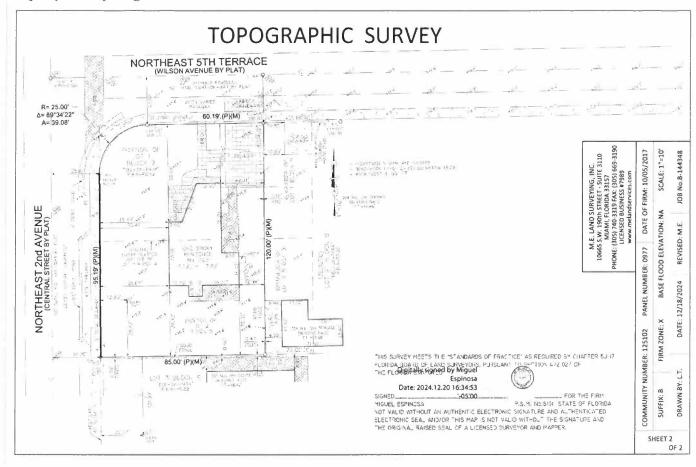

# Exhibit B (Continued)

# Property Survey Page 2:

There shall be no ingress and egress on NE  $2^{nd}$  Avenue to the subject property.

Limited Access Easement Exhibit B for 202 NE 5th Terrace, Delray Beach, FL 33444