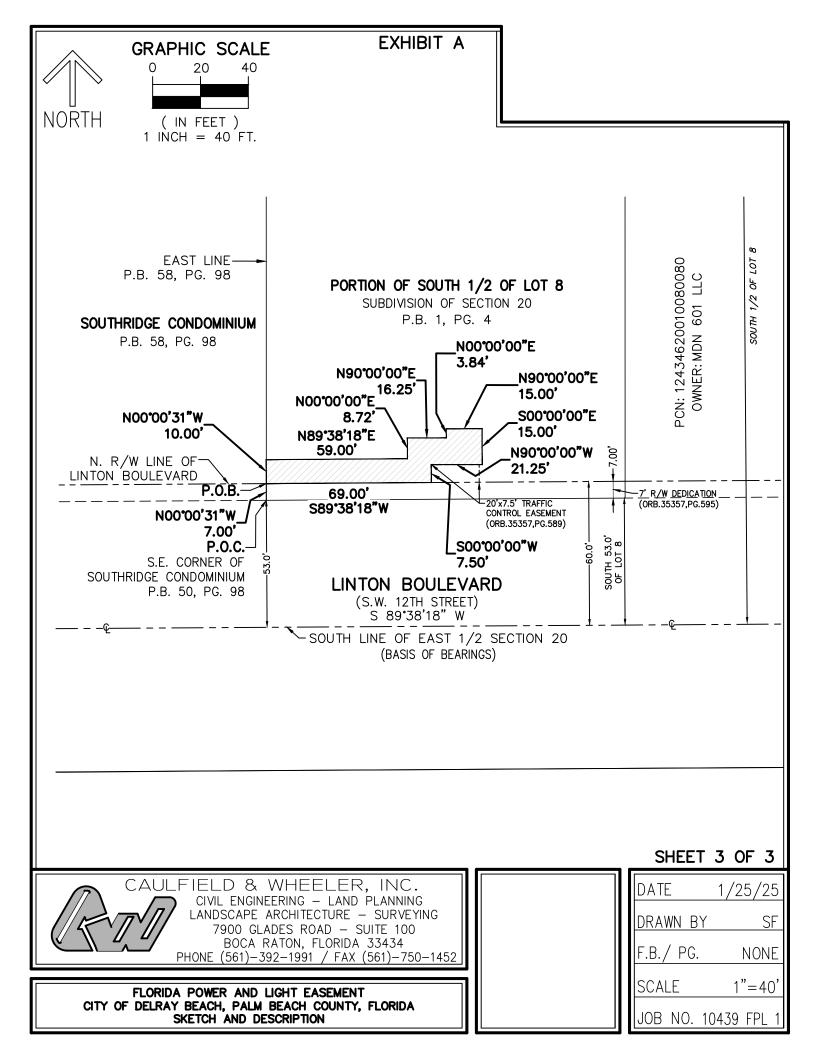

COMMENCE AT THE SOUTHEAST CORNER OF SOUTHRIDGE CONDOMINIUM, ACCORDING TO THE PLAT THEREOF AS RECORDED IN PLAT BOOK 50, PAGE 98, OF SAID PUBLIC RECORDS; THENCE N 00° 00' 31" W ALONG THE EAST LINE OF SAID PLAT, A DISTANCE OF 7.00 FEET TO THE POINT OF BEGINNING; THENCE CONTINUE ALONG SAID EAST LINE, N 00° 00' 31" W, A DISTANCE OF 10.00 FEET; THENCE DEPARTING SAID EAST LINE, N 89° 38' 18" E, A DISTANCE OF 59.00 FEET; THENCE N 00° 00' 00" E, A DISTANCE OF 8.72 FEET; THENCE N 90° 00' 00" E, A DISTANCE OF 16.25 FEET; THENCE N 00° 00' 00" E, A DISTANCE OF 3.84 FEET; THENCE N 90° 00' 00" E, A DISTANCE OF 15.00 FEET; THENCE S 00° 00' 00" E, A DISTANCE OF 15.00 FEET; THENCE N 90° 00' 00" W, A DISTANCE OF 21.25 FEET; THENCE S 00° 00' 00" W, A DISTANCE OF 7.50 FEET; THENCE S 89° 38' 18" W, A DISTANCE OF 69.00 FEET TO THE POINT OF BEGINNING.

SAID LAND CONTAINING 1,072 SQUARE FEET ( 0.0246 ACRES) MORE OR LESS, LYING AND BEING IN DELRAY BEACH, PALM BEACH COUNTY, FLORIDA.