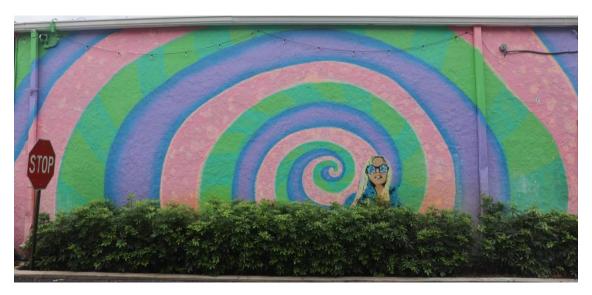

### **Building 1880 - Façade 2**

Mural description: Spiral Dream

### Response:

1. The mural is 360 SF (30' wide by 12' tall) and 100% of the façade. The façade does not include any windows, doors or ay architectural elements.

Materials used: Montana colors "Hardcore" spray paint. Physical properties of the paint: