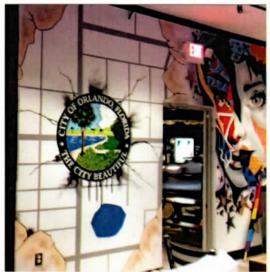

3. Biography of artist: Denny Graff, a dynamic and multi-talented graffiti artist, muralist, acrylic painter, and designer hailing from the vibrant city of Orlando, Florida. With a passion for color and a knack for transforming spaces, Denny Graff has become a prominent figure in the urban art scene. From the bustling streets of Orlando to the expansive walls of Wynwood, Denny Graff's work is a fusion of bold graffiti styles and intricate acrylic techniques. His murals are not just paintings; they are stories told through a spray-can, capturing the essence of street culture with every vibrant line and curve. Denny Graff began his artistic journey on the streets, armed with nothing but spray cans and a vision to bring art to unexpected places. His graffiti is a testament to their roots-raw, expressive, and unapologetically bold. As he evolved, so did their medium, embracing acrylics to bring a new depth and texture to his work. In the world of design, Denny Graff is known for his unique ability to blend urban grit with contemporary aesthetics. His designs, whether for apparel, posters, or branding, are infused with the same energy and color that make street art so captivating. With each mural, Denny Graff aims to not only beautify spaces but also to inspire and provoke thought. His work is a dialogue with the community, a visual feast that encourages viewers to question, interpret, and connect. Denny Graff continues to push the boundaries of urban art, leaving a trail of awe-inspiring murals and designs in their wake. In the ever-changing landscape of street art, Denny Graff stands out as not just an artist, but as a visionary, constantly redefining what it means to create art in the urban jungle. You may see Denny Graff's work throughout Wynwood, Miami, Orlando, and Tampa.