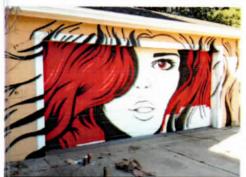

### **Building 1880 - Façade 2**

Mural description: Spiral Dream

### Response:

1. The mural is 360 SF (30' wide by 12' tall) and 100% of the façade. The façade does not include any windows, doors or ay architectural elements.

Materials used: Montana colors "Hardcore" spray paint. Physical properties of the paint: