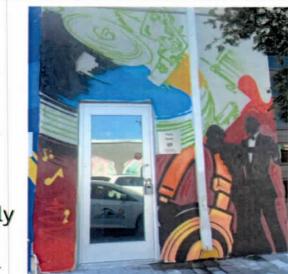

3. Biography of artist: Denny Graff, a dynamic and multi-talented graffiti artist, muralist, acrylic painter, and designer hailing from the vibrant city of Orlando, Florida. With a passion for color and a knack for transforming spaces, Denny Graff has become a prominent figure in the urban art scene. From the bustling streets of Orlando to the expansive walls of Wynwood, Denny Graff's work is a fusion of bold graffiti styles and intricate acrylic techniques. His murals are not just paintings; they are stories told through a spray-can, capturing the essence of street culture with every vibrant line and curve. Denny Graff began his artistic journey on the streets, armed with nothing but spray cans and a vision to bring art to unexpected places. His graffiti is a testament to their roots-raw, expressive, and unapologetically bold. As he evolved, so did their medium, embracing acrylics to bring a new depth and texture to his work. In the world of design, Denny Graff is known for his unique ability to blend urban grit with contemporary aesthetics. His designs, whether for apparel, posters, or branding, are infused with the same energy and color that make street art so captivating. With each mural, Denny Graff aims to not only beautify spaces but also to inspire and provoke thought. His work is a dialogue with the community, a visual feast that encourages viewers to question, interpret, and connect. Denny Graff continues to push the boundaries of urban art, leaving a trail of awe-inspiring murals and designs in their wake. In the ever-changing landscape of street art, Denny Graff stands out as not just an artist, but as a visionary, constantly redefining what it means to create art in the urban jungle. You may see Denny Graff's work throughout Wynwood, Miami, Orlando, and Tampa.