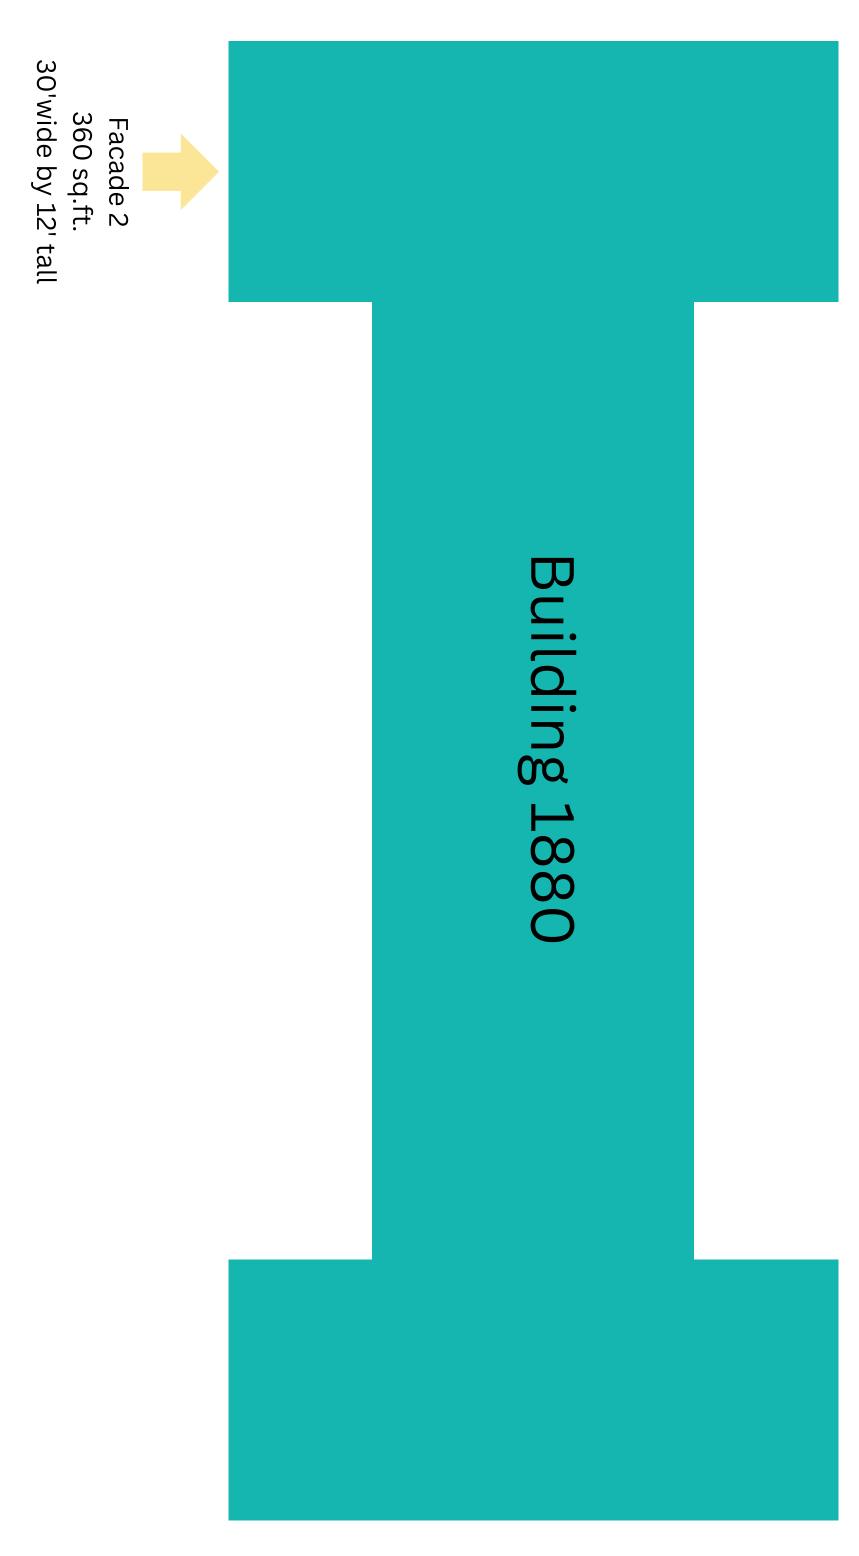

| MURAL PERMIT APPLICATION                                                                                                                                                                                                                                                                                                  |                      |                                             |                   |                    |  |
|---------------------------------------------------------------------------------------------------------------------------------------------------------------------------------------------------------------------------------------------------------------------------------------------------------------------------|----------------------|---------------------------------------------|-------------------|--------------------|--|
| A Mural permit application must be submitted for <b>each mural façade or wall plain</b> with the following completed items:                                                                                                                                                                                               |                      |                                             |                   |                    |  |
| □ Required fee: \$0.50 per square foot, up to a maximum of \$500.                                                                                                                                                                                                                                                         |                      |                                             |                   |                    |  |
| ☐ Fee Due <u>360</u> SF X \$0.50 = <u>180</u>                                                                                                                                                                                                                                                                             | or                   | (\$500.00                                   | Maximum           | fee)               |  |
| □ Survey or site plan showing the wall/ building or surface location;                                                                                                                                                                                                                                                     |                      |                                             |                   |                    |  |
| <ul> <li>Wall/ building elevation or surface depicting the following:</li> <li>O Height and width of the wall or surface;</li> <li>O Location of any doors, windows, or architectural elements; and</li> <li>O Color rendering of the proposed mural.</li> </ul>                                                          |                      |                                             |                   |                    |  |
| ☐ Description of materials, including paint type, UV protections, etc.                                                                                                                                                                                                                                                    |                      |                                             |                   |                    |  |
| ☐ Mural maintenance plan, per LDR Section 8.5.3                                                                                                                                                                                                                                                                           |                      |                                             |                   |                    |  |
| □ Artist's Name and Biography                                                                                                                                                                                                                                                                                             |                      |                                             |                   |                    |  |
| Examples of other mural installations by the artist. Attach digital files with application.  Procedure: Upon submission of a complete Mural Permit application, the Public Art Advisory Board and/or Historic Preservation Board will review and evaluate the request to determine conformity with Section 8.5.3, Murals. |                      |                                             |                   |                    |  |
|                                                                                                                                                                                                                                                                                                                           | ACT INFORM           | MATION                                      |                   |                    |  |
| Property Owner: JMS Boynton Beach LLC                                                                                                                                                                                                                                                                                     |                      |                                             |                   |                    |  |
| Address:<br>1880 Dr Andres Way Unit 1                                                                                                                                                                                                                                                                                     | City:<br>Delray Bead | :h                                          | State:<br>FL      | Zip Code:<br>33445 |  |
| Phone:<br>561 594 0799                                                                                                                                                                                                                                                                                                    | Email:               |                                             | panyangroupre.com |                    |  |
| Agent/ Applicant (if other than Property Owner):                                                                                                                                                                                                                                                                          |                      |                                             |                   |                    |  |
| Address:                                                                                                                                                                                                                                                                                                                  | City:                |                                             | State:            | Zip Code:          |  |
| Phone:                                                                                                                                                                                                                                                                                                                    | Email:               |                                             |                   |                    |  |
| PROPERTY INFORMATION                                                                                                                                                                                                                                                                                                      |                      |                                             |                   |                    |  |
| Property Address: 1880 Dr Andres Way Facade 2                                                                                                                                                                                                                                                                             |                      |                                             |                   |                    |  |
| Property Control Number (PCN):<br>12-43-46-18-16-000-0020                                                                                                                                                                                                                                                                 |                      |                                             |                   |                    |  |
| Legal Description: MC EWEN LUMBER SUBD LOT 2                                                                                                                                                                                                                                                                              |                      |                                             |                   |                    |  |
| Existing Property Use: Multi Office, Warehouse                                                                                                                                                                                                                                                                            |                      | Zoning District: MROC Mixed Res Office com. |                   |                    |  |
| Historic District or Individually Designated:                                                                                                                                                                                                                                                                             |                      |                                             |                   |                    |  |
| □ Yes □ No District:                                                                                                                                                                                                                                                                                                      |                      |                                             |                   |                    |  |

### **Building 1880 - Façade 2**

Mural description: Spiral Dream

### Response:

1. The mural is 360 SF (30' wide by 12' tall) and 100% of the façade. The façade does not include any windows, doors or ay architectural elements.

Materials used: Montana colors "Hardcore" spray paint. Physical properties of the paint: