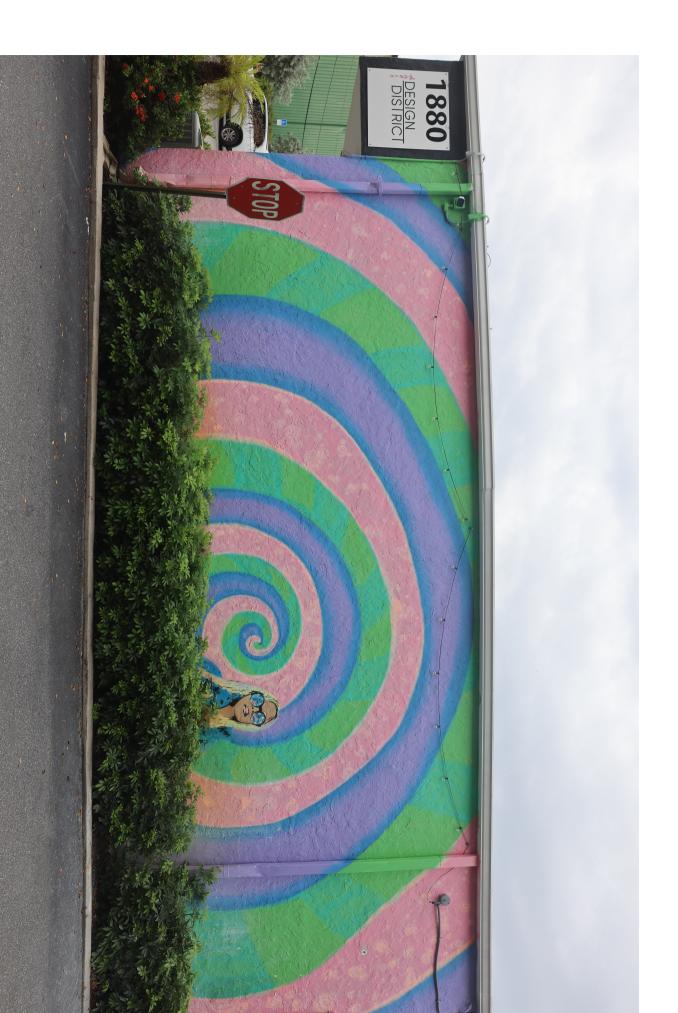

### **Building 1880 - Façade 2**

Mural description: Spiral Dream

### Response:

1. The mural is 360 SF (30' wide by 12' tall) and 100% of the façade. The façade does not include any windows, doors or ay architectural elements.

Materials used: Montana colors "Hardcore" spray paint. Physical properties of the paint: