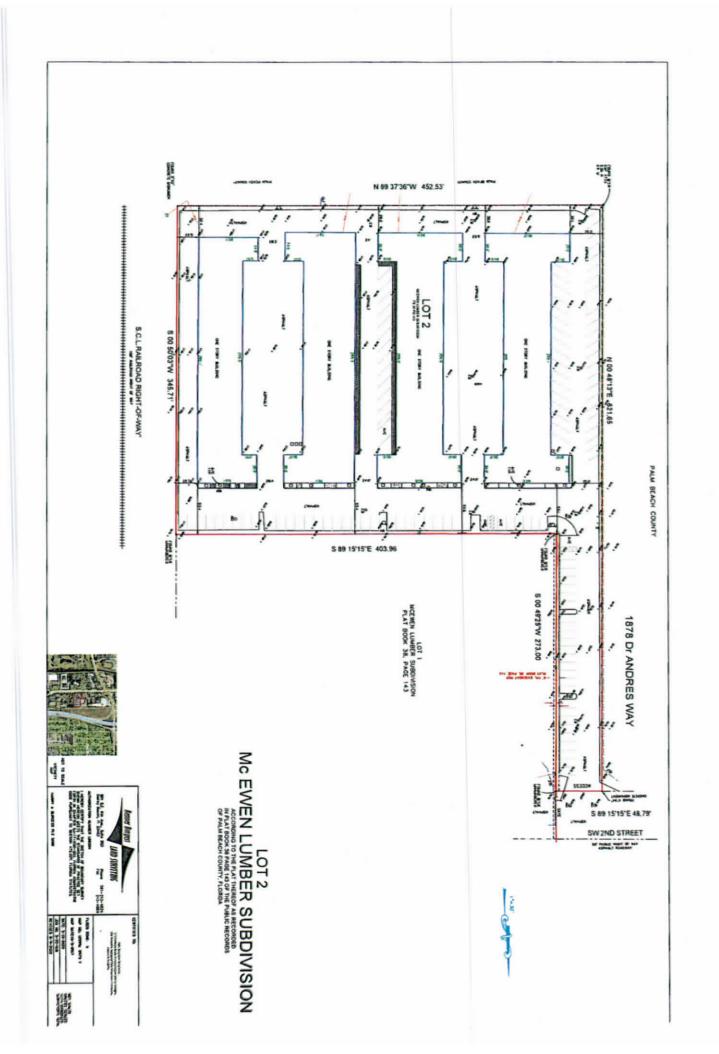

| MURAL PERMIT APPLICATION                                                                                                                                                                                                                                                                                                  |                      |                                             |                   |                    |  |
|---------------------------------------------------------------------------------------------------------------------------------------------------------------------------------------------------------------------------------------------------------------------------------------------------------------------------|----------------------|---------------------------------------------|-------------------|--------------------|--|
| A Mural permit application must be submitted for <b>each mural façade or wall plain</b> with the following completed items:                                                                                                                                                                                               |                      |                                             |                   |                    |  |
| □ Required fee: \$0.50 per square foot, up to a maximum of \$500.                                                                                                                                                                                                                                                         |                      |                                             |                   |                    |  |
| ☐ Fee Due <u>360</u> SF X \$0.50 = <u>180</u>                                                                                                                                                                                                                                                                             | or                   | (\$500.00                                   | Maximum           | fee)               |  |
| □ Survey or site plan showing the wall/ building or surface location;                                                                                                                                                                                                                                                     |                      |                                             |                   |                    |  |
| <ul> <li>Wall/ building elevation or surface depicting the following:</li> <li>O Height and width of the wall or surface;</li> <li>O Location of any doors, windows, or architectural elements; and</li> <li>O Color rendering of the proposed mural.</li> </ul>                                                          |                      |                                             |                   |                    |  |
| ☐ Description of materials, including paint type, UV protections, etc.                                                                                                                                                                                                                                                    |                      |                                             |                   |                    |  |
| ☐ Mural maintenance plan, per LDR Section 8.5.3                                                                                                                                                                                                                                                                           |                      |                                             |                   |                    |  |
| □ Artist's Name and Biography                                                                                                                                                                                                                                                                                             |                      |                                             |                   |                    |  |
| Examples of other mural installations by the artist. Attach digital files with application.  Procedure: Upon submission of a complete Mural Permit application, the Public Art Advisory Board and/or Historic Preservation Board will review and evaluate the request to determine conformity with Section 8.5.3, Murals. |                      |                                             |                   |                    |  |
|                                                                                                                                                                                                                                                                                                                           | ACT INFORM           | MATION                                      |                   |                    |  |
| Property Owner: JMS Boynton Beach LLC                                                                                                                                                                                                                                                                                     |                      |                                             |                   |                    |  |
| Address:<br>1880 Dr Andres Way Unit 1                                                                                                                                                                                                                                                                                     | City:<br>Delray Bead | :h                                          | State:<br>FL      | Zip Code:<br>33445 |  |
| Phone:<br>561 594 0799                                                                                                                                                                                                                                                                                                    | Email:               |                                             | panyangroupre.com |                    |  |
| Agent/ Applicant (if other than Property Owner):                                                                                                                                                                                                                                                                          |                      |                                             |                   |                    |  |
| Address:                                                                                                                                                                                                                                                                                                                  | City:                |                                             | State:            | Zip Code:          |  |
| Phone:                                                                                                                                                                                                                                                                                                                    | Email:               |                                             |                   |                    |  |
| PROPERTY INFORMATION                                                                                                                                                                                                                                                                                                      |                      |                                             |                   |                    |  |
| Property Address: 1880 Dr Andres Way Facade 2                                                                                                                                                                                                                                                                             |                      |                                             |                   |                    |  |
| Property Control Number (PCN):<br>12-43-46-18-16-000-0020                                                                                                                                                                                                                                                                 |                      |                                             |                   |                    |  |
| Legal Description: MC EWEN LUMBER SUBD LOT 2                                                                                                                                                                                                                                                                              |                      |                                             |                   |                    |  |
| Existing Property Use: Multi Office, Warehouse                                                                                                                                                                                                                                                                            |                      | Zoning District: MROC Mixed Res Office com. |                   |                    |  |
| Historic District or Individually Designated:                                                                                                                                                                                                                                                                             |                      |                                             |                   |                    |  |
| □ Yes □ No District:                                                                                                                                                                                                                                                                                                      |                      |                                             |                   |                    |  |