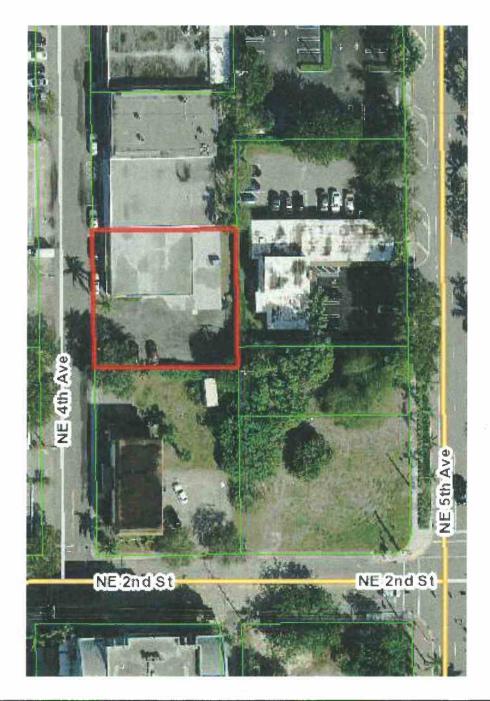

# SITE PLAN REVIEW AND APPEARANCE BOARD

CITY OF DELRAY BEACH

---STAFF REPORT---

**MEETING DATE:** 

November 14, 2018

ITEM:

Approval of a Color change (2019-039) from Burnt Orange and Beige on the building to Peanut Butter and Almond Latte on the walls located at 217 NE 4<sup>th</sup> Avenue.

### **GENERAL DATA:**

Applicant...... JRD Holding Corp.

Location..... East side of NE 4<sup>th</sup> Avenue north of NE 2<sup>nd</sup> Street