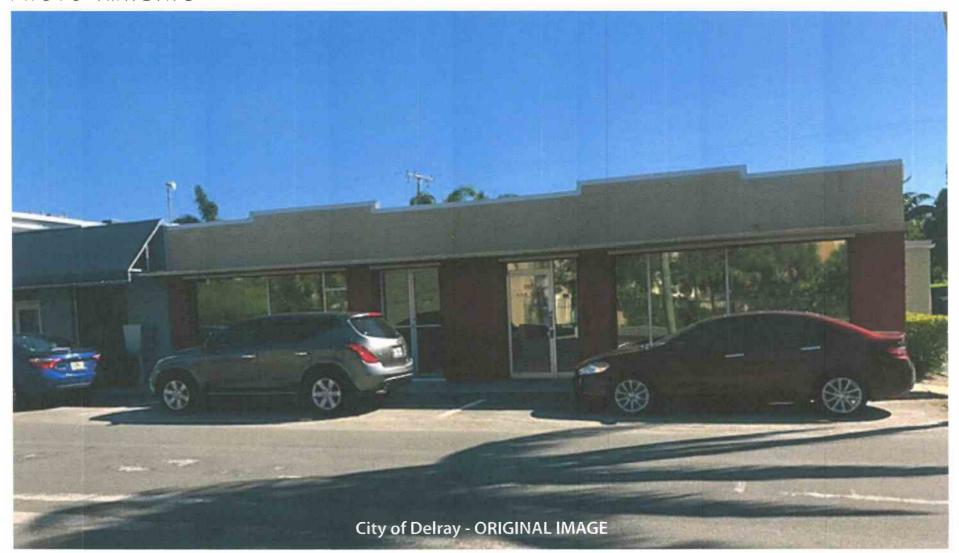

# SITE PLAN REVIEW AND APPEARANCE BOARD

CITY OF DELRAY BEACH

---STAFF REPORT---

**MEETING DATE:** 

November 14, 2018

ITEM:

Approval of a Color change (2019-039) from Burnt Orange and Beige on the building to Peanut Butter and Almond Latte on the walls located at 217 NE 4<sup>th</sup> Avenue.

# SHERWIN-WILLIAMS.

PHOTO IMAGING

### **Mary Bilthuis**

(561) 742-5663 • sw2612@sherwin.com

N260-2 Almond Latte

270F-4 Peanut Butter

Upper Body

Lower Body

Upper Body