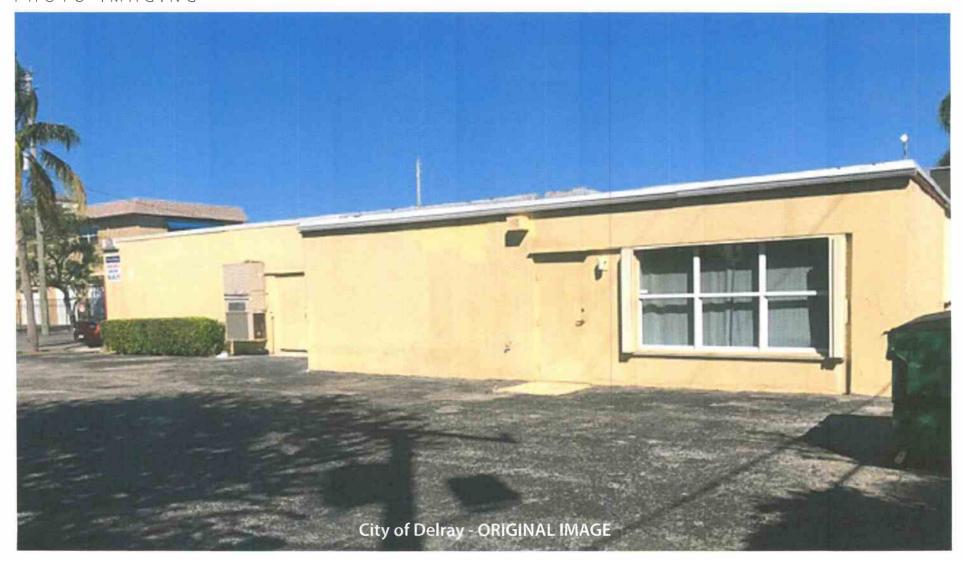

# SITE PLAN REVIEW AND APPEARANCE BOARD

CITY OF DELRAY BEACH

---STAFF REPORT---

**MEETING DATE:** 

November 14, 2018

ITEM:

Approval of a Color change (2019-039) from Burnt Orange and Beige on the building to Peanut Butter and Almond Latte on the walls located at 217 NE 4<sup>th</sup> Avenue.

# SHERWIN-WILLIAMS.

PHOTO IMAGING

### **Mary Bilthuis**

(561) 742-5663 • sw2612@sherwin.com

N260-2 Almond Latte

270F-4 Peanut Butter

Upper Body

Lower Body

Upper Body