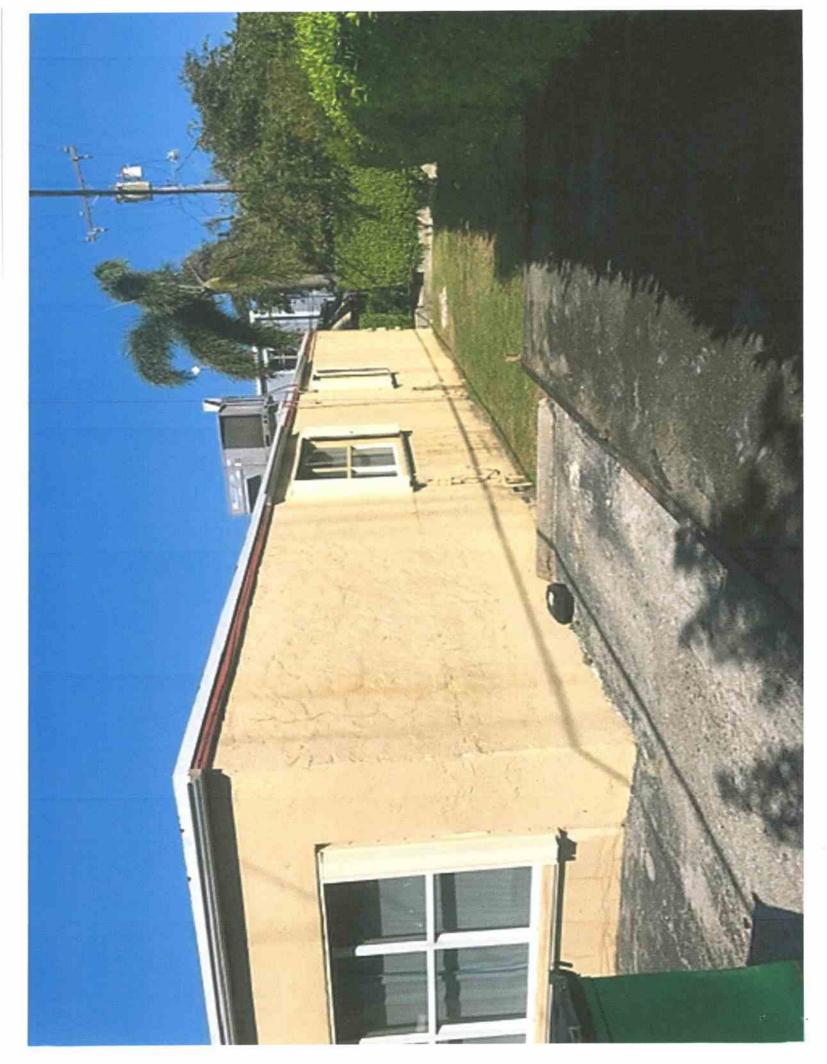

# SITE PLAN REVIEW AND APPEARANCE BOARD

CITY OF DELRAY BEACH

---STAFF REPORT---

**MEETING DATE:** 

November 14, 2018

ITEM:

Approval of a Color change (2019-039) from Burnt Orange and Beige on the building to Peanut Butter and Almond Latte on the walls located at 217 NE 4<sup>th</sup> Avenue.

## SHERWIN-WILLIAMS.

PHOTO IMAGING

### **Mary Bilthuis**

(561) 742-5663 • sw2612@sherwin.com

The digitized image(s) shown approximate actual paint colors as closely as possible. Colors may vary due to viewing equipment, lighting conditions and printers.