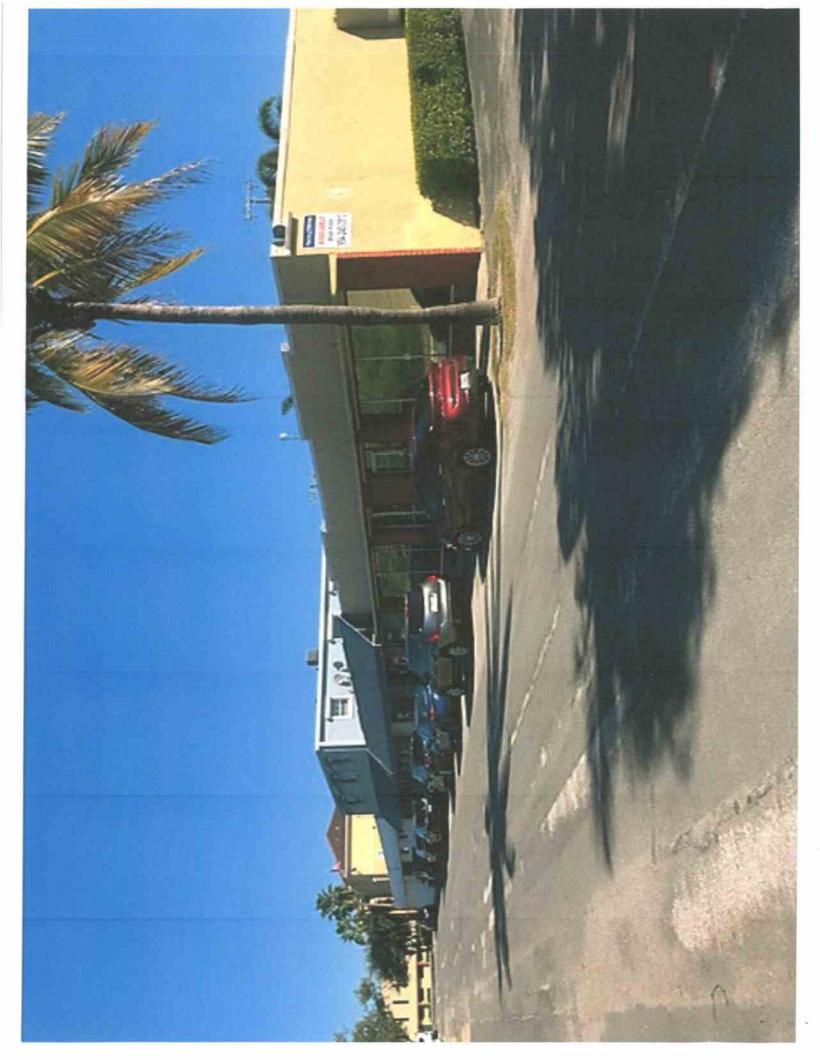

# SITE PLAN REVIEW AND APPEARANCE BOARD

CITY OF DELRAY BEACH

---STAFF REPORT---

**MEETING DATE:** 

November 14, 2018

ITEM:

Approval of a Color change (2019-039) from Burnt Orange and Beige on the building to Peanut Butter and Almond Latte on the walls located at 217 NE 4<sup>th</sup> Avenue.

## SHERWIN-WILLIAMS.

PHOTO IMAGING

### **Mary Bilthuis**

(561) 742-5663 • sw2612@sherwin.com

The digitized image(s) shown approximate actual paint colors as closely as possible. Colors may vary due to viewing equipment, lighting conditions and printers.