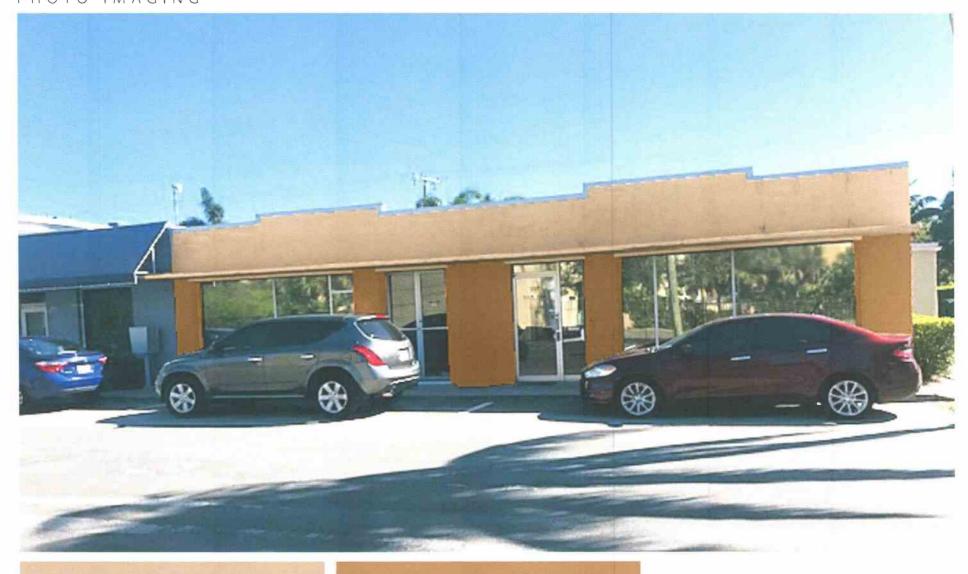

# SITE PLAN REVIEW AND APPEARANCE BOARD

CITY OF DELRAY BEACH

---STAFF REPORT---

**MEETING DATE:** 

November 14, 2018

ITEM:

Approval of a Color change (2019-039) from Burnt Orange and Beige on the building to Peanut Butter and Almond Latte on the walls located at 217 NE 4<sup>th</sup> Avenue.

# SHERWIN-WILLIAMS.

PHOTO IMAGING

### **Mary Bilthuis**

(561) 742-5663 • sw2612@sherwin.com

N260-2 Almond Latte

270F-4 Peanut Butter

Upper Body

Lower Body

Upper Body