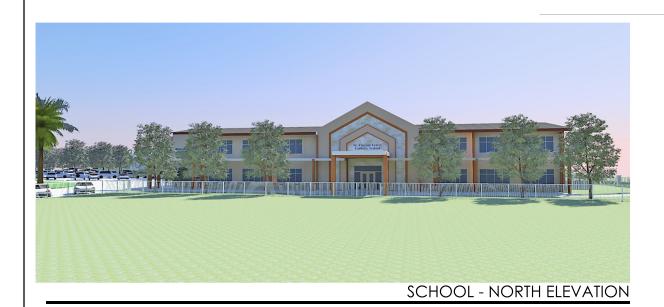

## PROPOSED COLORS

12/3/18

**SCHOOL - NORTH ELEVATION** 

St. Vincent Ferrer
Catholic Church
& School Addition