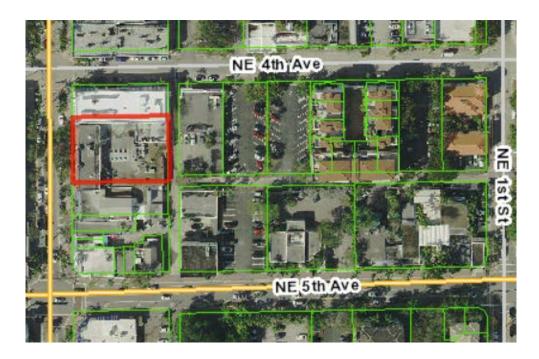

in office and assigns forever a corporation sole.

**Location:** 810 George Bush Blvd. **PCN:** 12-43-46-09-27-000-0010

Property Size: 9.8 Acres

**FLUM:** CF (Community Facilities) **Zoning:** CF (Community Facilities)