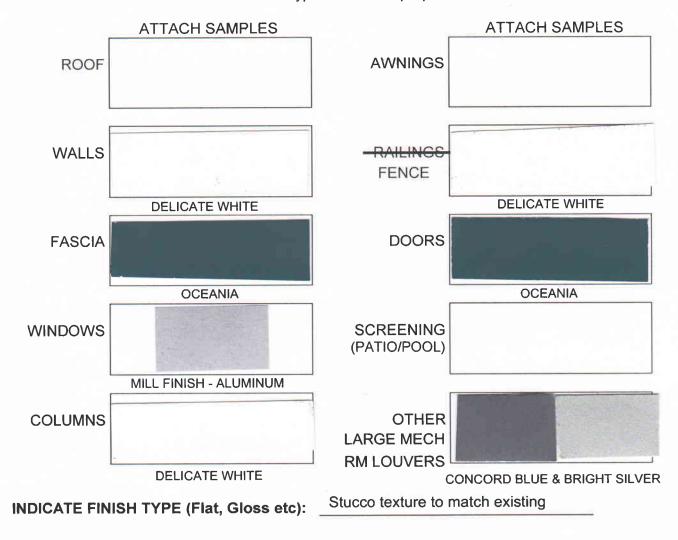

#### Item before the Board:

The item before the board is a color change from Butte Rock and Potters Clay to Delicate White and Oceania+

Project Planner:
Jennifer Buce, Assistant Planner;
buce@mydelraybeach.com,
561-243-7138

### **COLOR SAMPLES/FINISHES SCHEDULE**

Please note type of material proposed

SUBMIT EIGHT COPIES OF A PHOTOGRAPH(S) OF THE STREETSCAPE VIEW(S) OF THE SUBJECT SITE AND THE BUILDINGS IMMEDIATELY ADJACENT TO IT.

AFFIX EIGHT COPIES OF A PHOTOGRAPH OF BUILDING WITH PROPOSED COLORS TO APPLICATION

ORIGINAL\_

**SCHOOL - EAST ELEVATION** 

## PROPOSED COLORS

12/3/18

**SCHOOL - NORTH ELEVATION** 

St. Vincent Ferrer
Catholic Church
& School Addition