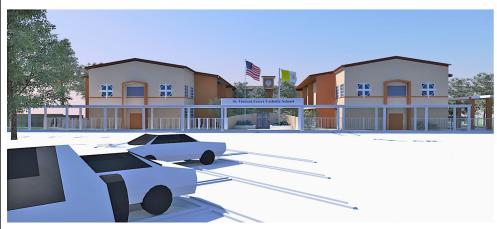

## PROPOSED COLORS

12/3/18

**SCHOOL - NORTH ELEVATION** 

St. Vincent Ferrer
Catholic Church
& School Addition