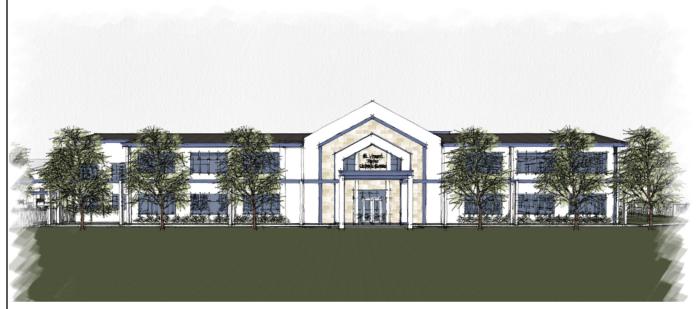

AFFIX EIGHT COPIES OF A PHOTOGRAPH OF BUILDING WITH PROPOSED COLORS TO APPLICATION

ORIGINAL\_

**SCHOOL - EAST ELEVATION** 