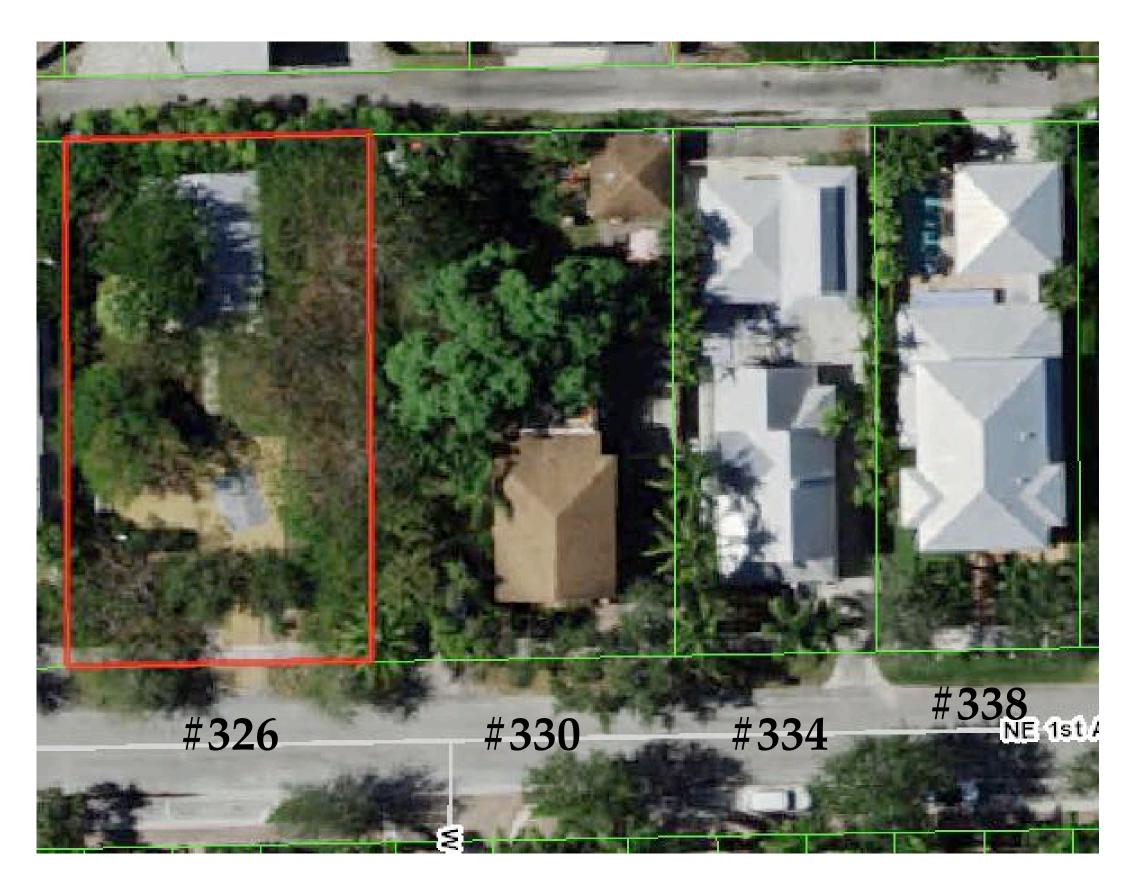

**.**0.

**COMPOSITE SITE PLAN** Existing & Proposed Layouts A1.03

Existing front walkway to be repaved with "Old Chicago Brick" over

compacted 6" subbase

Aerial Photo: 326 thru 338 NE 1st Avenue, Delray Beach

326 NE 1st Avenue- East Facade (View from Street)

330 NE 1st Avenue- East Facade (View from Street)

334NE 1st Avenue- East Facade (View from Street)

338 NE 1st Avenue- East Facade (View from Street)

The Work Shown in these Plans Shall Comply with the 2020 Florida Building Code w/ any Amendments and (as applicable) the same version of the Florida Mechanical, Electrical, Plumbing, and Existing Building Code(s). Framing and Other Structural Details will also comply with ICC-600 (Previously SSTD 10-99).

SITE VIEWS & New Proposed Streetscape A1.04 Derrickson Residen
Renovations & Addition

A 5/16/09 Issue Note

No. Date Issue Notes

Daniel Sloan, AR9557

Date:

Design Firm Sloan & Sloan- Architecture + I.D.

106 SE 7th Avenue, Ste. B Delray Bch, FL 33483 (561) 243-8755

> Derrickson Residence Renovations & Additions

> > 330 NE 1st Avenue

Proposed Streetscape
-NE 1st Ave View
328 to 338 NE 1st Ave Homes

SECOND FLOOR DEMO PLAN

Scale: 1/4" = 1'-0"

Derrickson Residence 330 NE 1st Avenue, Delray Beach, FL Demolition Tabulations- revised 8/14/2021 Zoning: Single Family: OSSHAD File: Derrickson\_SiteTblns&DsnParamtrs.xls