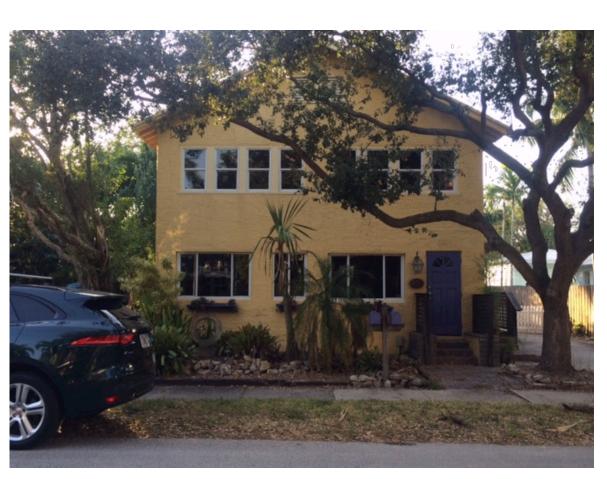

326 NE 1st Avenue- East Facade (View from Street)

330 NE 1st Avenue- East Facade (View from Street)

334NE 1st Avenue- East Facade (View from Street)

338 NE 1st Avenue- East Facade (View from Street)

The Work Shown in these Plans Shall Comply with the 2020 Florida Building Code w/ any Amendments and (as applicable) the same version of the Florida Mechanical, Electrical, Plumbing, and Existing Building Code(s). Framing and Other Structural Details will also comply with ICC-600 (Previously SSTD 10-99).