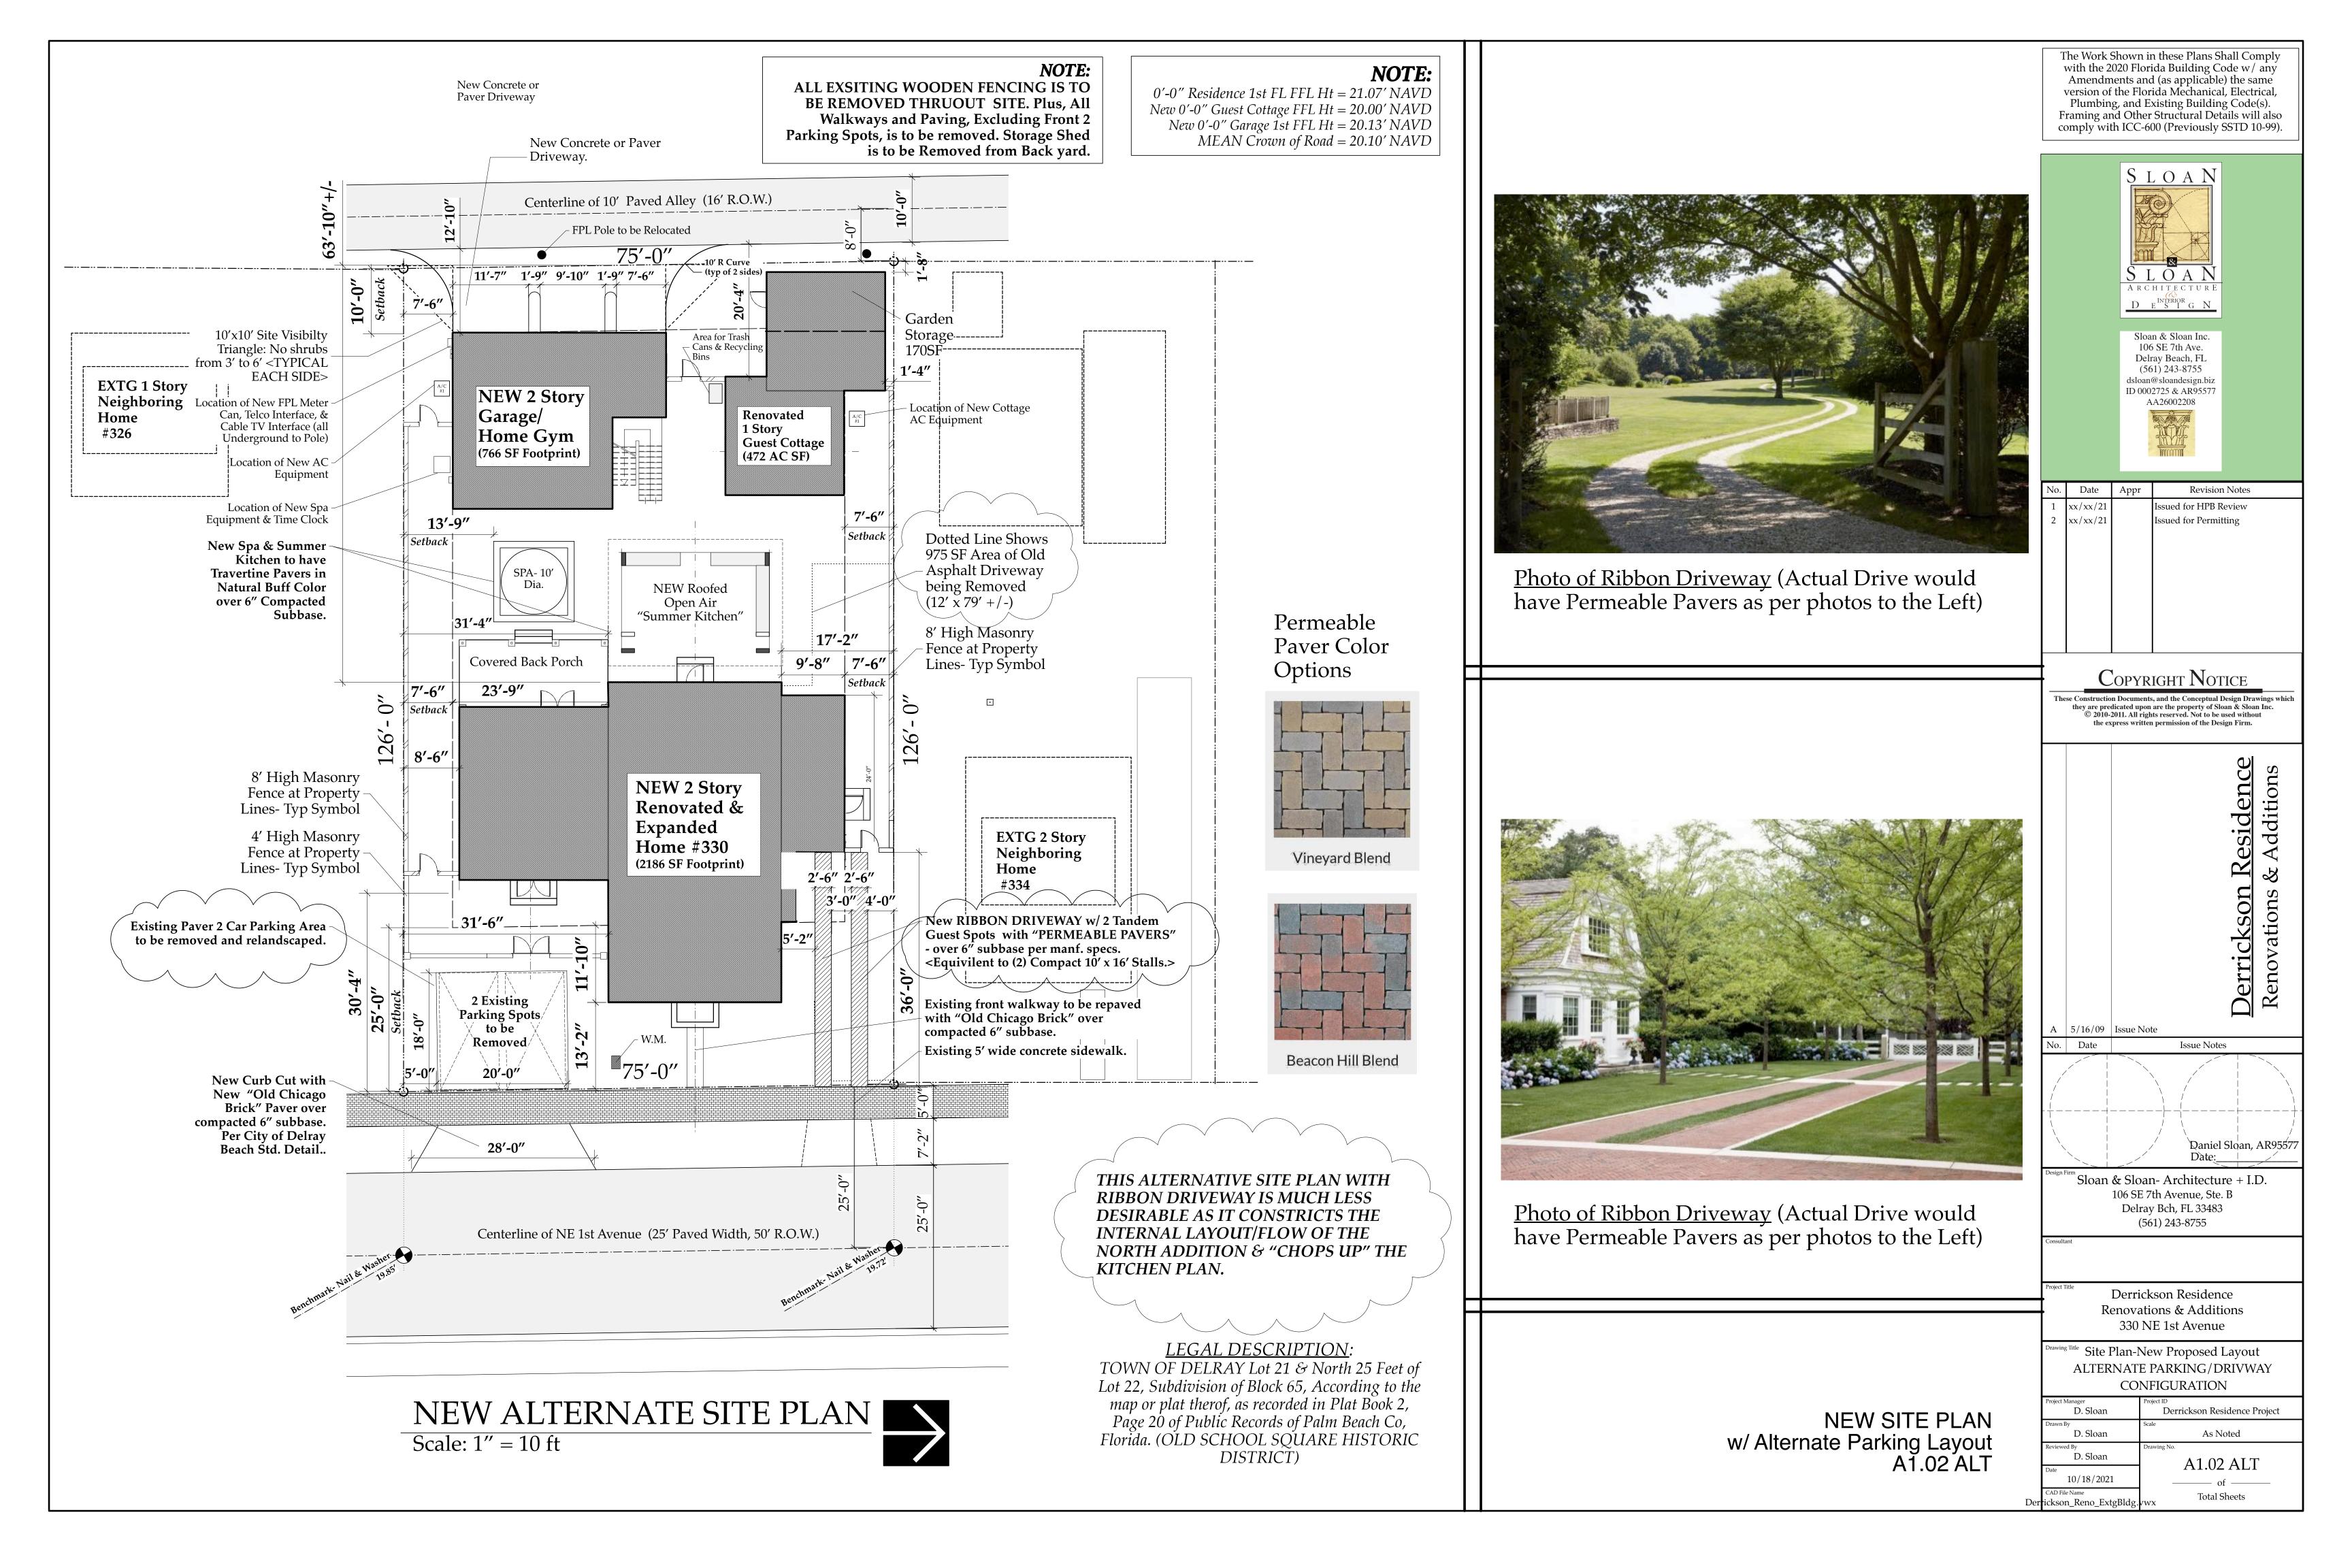

Site Plan-Extg Conditions

D. Sloan Derrickson Residence Project D. Sloan As Noted D. Sloan A1.01 10\_18\_21 **Total Sheets** 

**NOTE:** 

Garden

Storage

0'-0" Residence 1st FL FFL Ht = 21.07' NAVD *New 0'-0" Guest Cottage FFL Ht* = 20.00' *NAVD* New 0'-0" Garage 1st FFL Ht = 20.13' NAVD MEAN Crown of Road = 20.10' NAVD

Centerline of 10' Paved Alley (16' R.O.W.)

FPL Pole to be Relocated

75′-0′

- Cans & Recycling

NEW Roofed

Open Air

"Summer Kitchen"

**NEW 2 Story** 

Renovated &

Expanded

<sup>1</sup>75'-0''

Centerline of NE 1st Avenue (25' Paved Width, 50' R.O.W.)

Old Curb Cut- to be

removed

Home #330

(2186 SF Footprint)

Renovated

(472 AC SF)

Guest Cottage

17'-2"

0

Concrete

Driveway

Paver

NEW 2 Story

Home Gym

(766 SF Footprint)

SPA- 10'

Covered Back Porch

23'-9"

Garage/

 $\frac{10'}{Setb}$ 

Ó

126′

Setback

∟31′**-**6″

2 Existing

Parking Spots w/ New "Old/

Chicago Brick

**Pavers** 

20'-0"

to have

The Work Shown in these Plans Shall Comply with the 2020 Florida Building Code w/ any Amendments and (as applicable) the same version of the Florida Mechanical, Electrical, Plumbing, and Existing Building Code(s). Framing and Other Structural Details will also comply with ICC-600 (Previously SSTD 10-99).