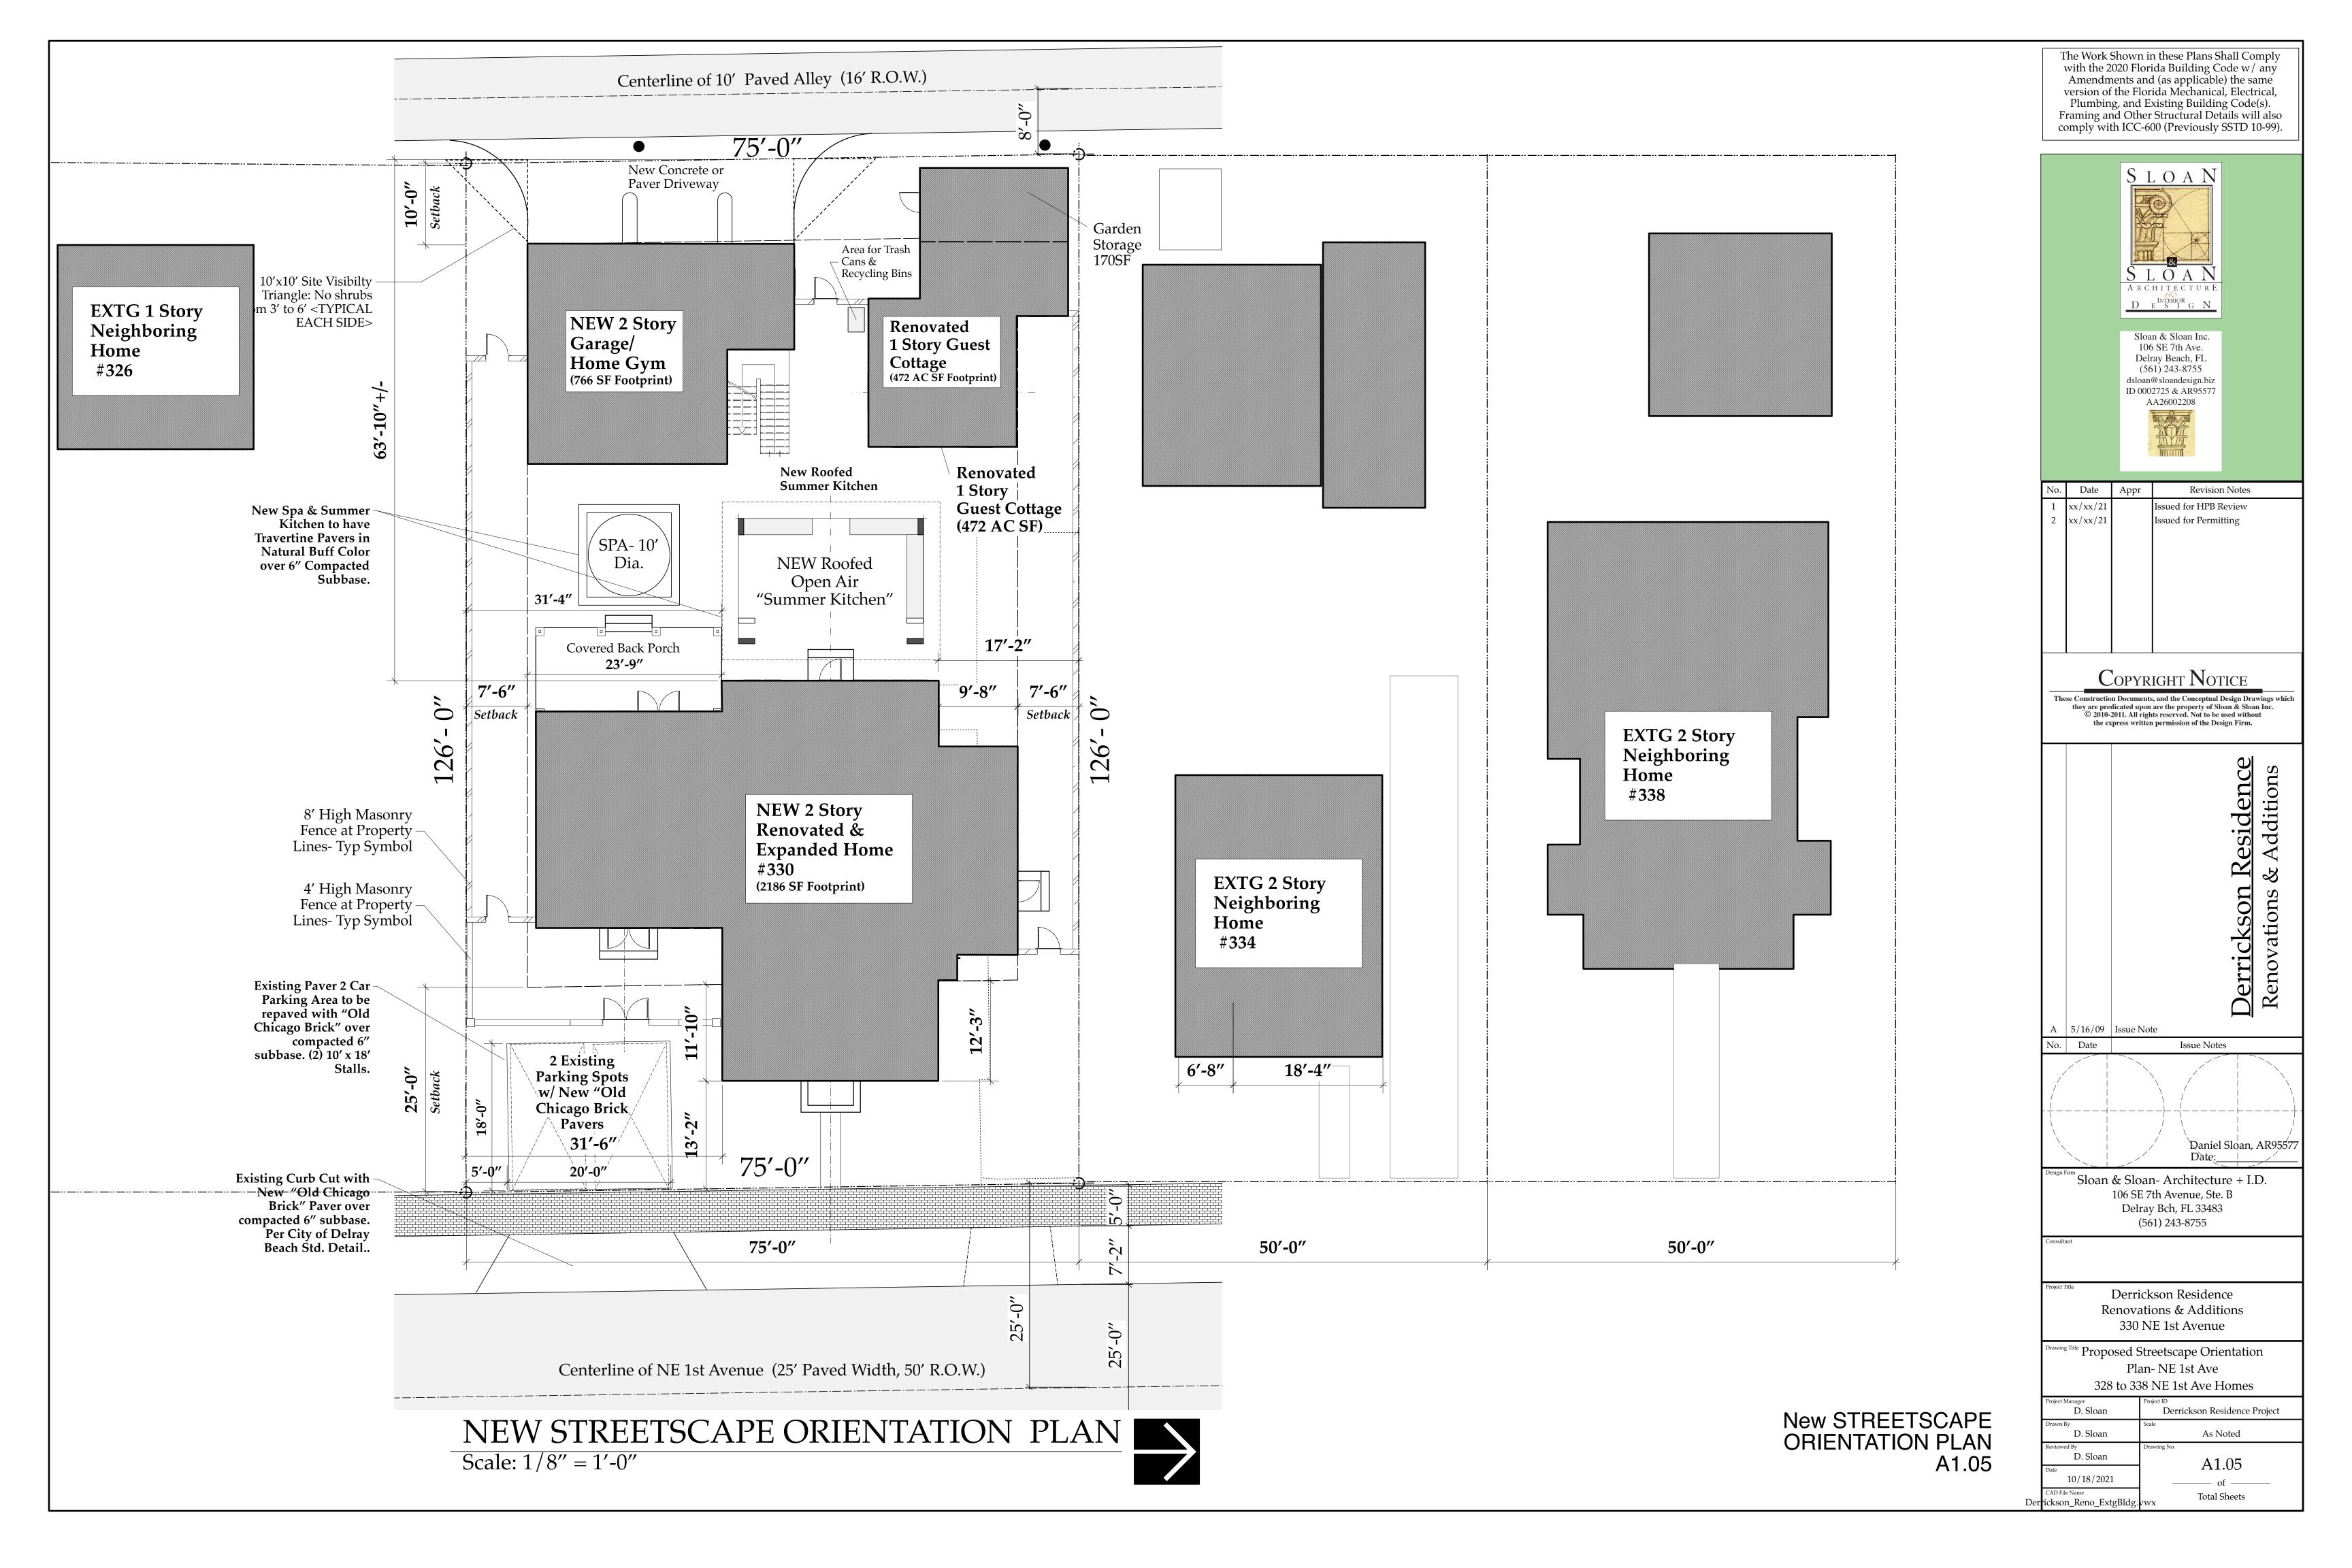

Site Plan-Extg Conditions

D. Sloan Derrickson Residence Project D. Sloan As Noted D. Sloan A1.01 10\_18\_21 **Total Sheets** 

**NOTE:** 

Garden

Storage

0'-0" Residence 1st FL FFL Ht = 21.07' NAVD *New 0'-0" Guest Cottage FFL Ht* = 20.00' *NAVD* New 0'-0" Garage 1st FFL Ht = 20.13' NAVD MEAN Crown of Road = 20.10' NAVD

Centerline of 10' Paved Alley (16' R.O.W.)

FPL Pole to be Relocated

75′-0′

- Cans & Recycling

NEW Roofed

Open Air

"Summer Kitchen"

**NEW 2 Story** 

Renovated &

Expanded

<sup>1</sup>75'-0''

Centerline of NE 1st Avenue (25' Paved Width, 50' R.O.W.)

Old Curb Cut- to be

removed

Home #330

(2186 SF Footprint)

Renovated

(472 AC SF)

Guest Cottage

17'-2"

0

Concrete

Driveway

Paver

NEW 2 Story

Home Gym

(766 SF Footprint)

SPA- 10'

Covered Back Porch

23'-9"

Garage/

 $\frac{10'}{Setb}$ 

Ó

126′

Setback

∟31′**-**6″

2 Existing

Parking Spots w/ New "Old/

Chicago Brick

**Pavers** 

20'-0"

to have

The Work Shown in these Plans Shall Comply with the 2020 Florida Building Code w/ any Amendments and (as applicable) the same version of the Florida Mechanical, Electrical, Plumbing, and Existing Building Code(s). Framing and Other Structural Details will also comply with ICC-600 (Previously SSTD 10-99).

DISTRICT)

**LEGAL DESCRIPTION:** TOWN OF DELRAY Lot 21 & North 25 Feet of Lot 22, Subdivision of Block 65, According to the map or plat therof, as recorded in Plat Book 2, Page 20 of Public Records of Palm Beach Co, Florida. (OLD SCHOOL SQUARE HISTORIC

**.**0.

**COMPOSITE SITE PLAN** Existing & Proposed Layouts A1.03

Existing front walkway to be repaved with "Old Chicago Brick" over

compacted 6" subbase

Aerial Photo: 326 thru 338 NE 1st Avenue, Delray Beach