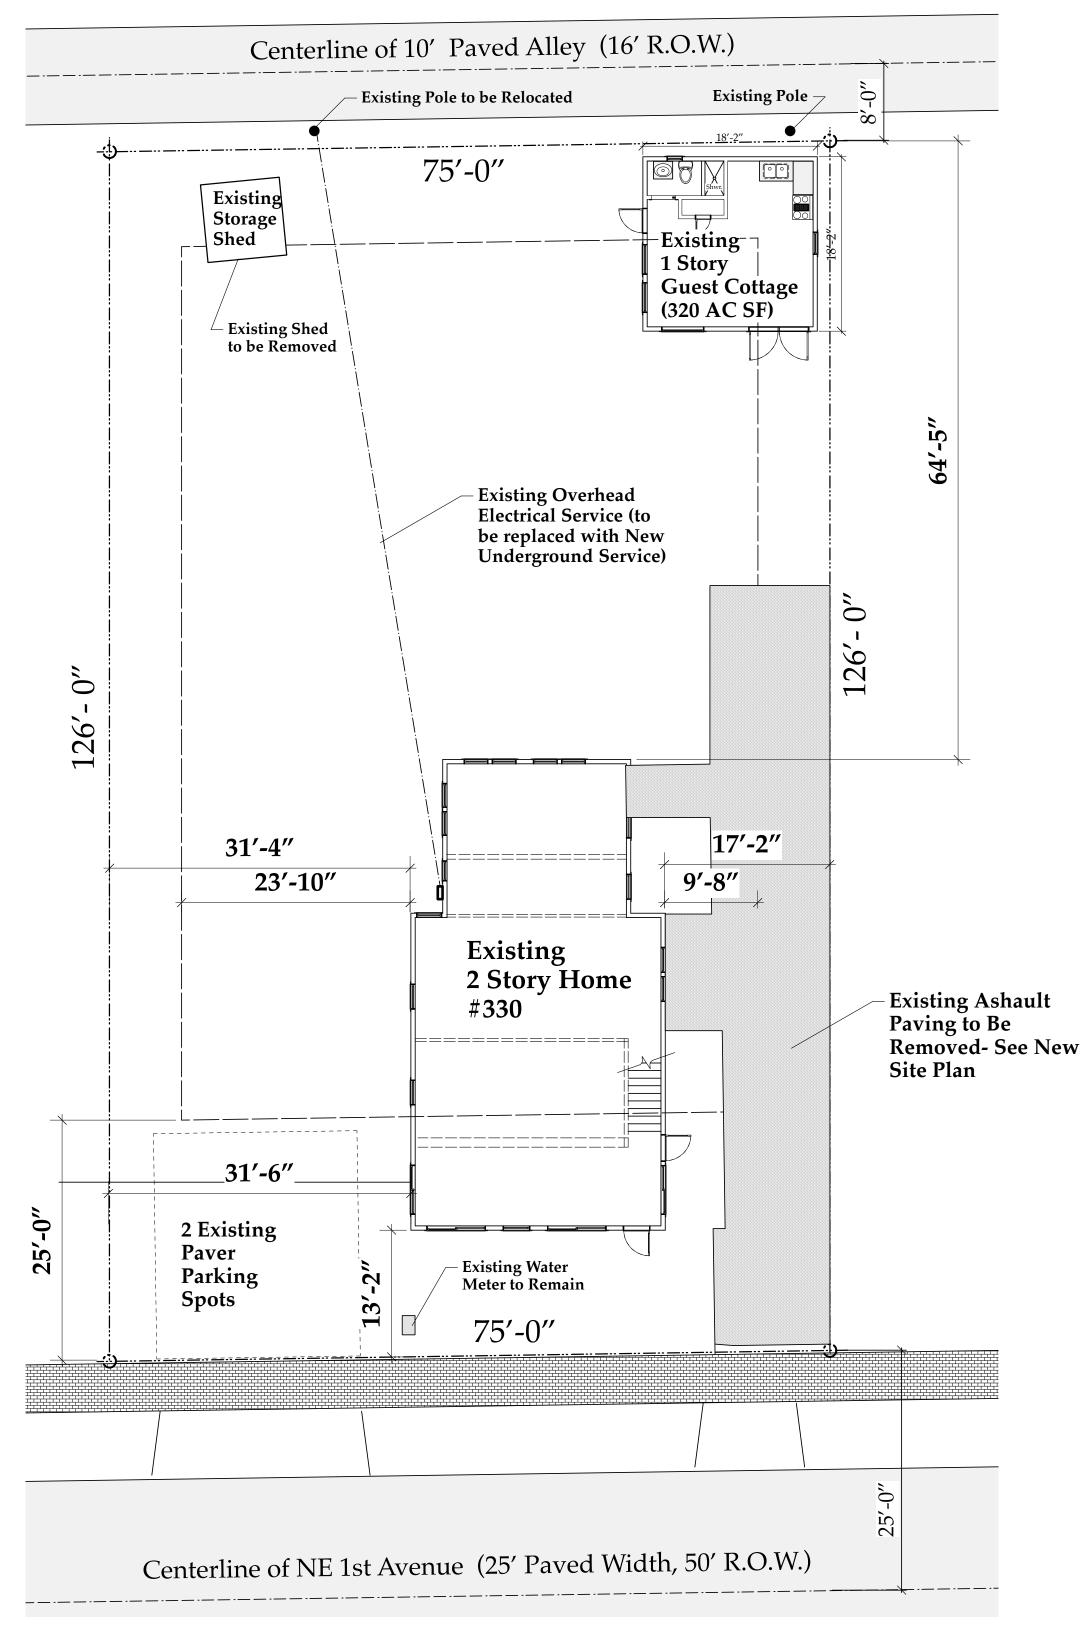

Cover Sheet A0.00

EXISTING SITE PLAN Scale: 1" = 10 ft

The Work Shown in these Plans Shall Comply with the 2020 Florida Building Code w/ any Amendments and (as applicable) the same version of the Florida Mechanical, Electrical, Plumbing, and Existing Building Code(s). Framing and Other Structural Details will also comply with ICC-600 (Previously SSTD 10-99).

Issue Notes

A 5/16/09 Issue Note No. Date

<sup>™</sup>Sloan & Sloan- Architecture + I.D. 106 SE 7th Avenue, Ste. B Delray Bch, FL 33483 (561) 243-8755

SITE PLAN Exsiting Conditions A1.01

Derrickson Residence Renovations & Additions 330 NE 1st Avenue

Site Plan-Extg Conditions

D. Sloan Derrickson Residence Project D. Sloan As Noted D. Sloan A1.01 10\_18\_21 **Total Sheets** 

**NOTE:** 

Garden

Storage

0'-0" Residence 1st FL FFL Ht = 21.07' NAVD *New 0'-0" Guest Cottage FFL Ht* = 20.00' *NAVD* New 0'-0" Garage 1st FFL Ht = 20.13' NAVD MEAN Crown of Road = 20.10' NAVD

DISTRICT)

**LEGAL DESCRIPTION:** TOWN OF DELRAY Lot 21 & North 25 Feet of Lot 22, Subdivision of Block 65, According to the map or plat therof, as recorded in Plat Book 2, Page 20 of Public Records of Palm Beach Co, Florida. (OLD SCHOOL SQUARE HISTORIC