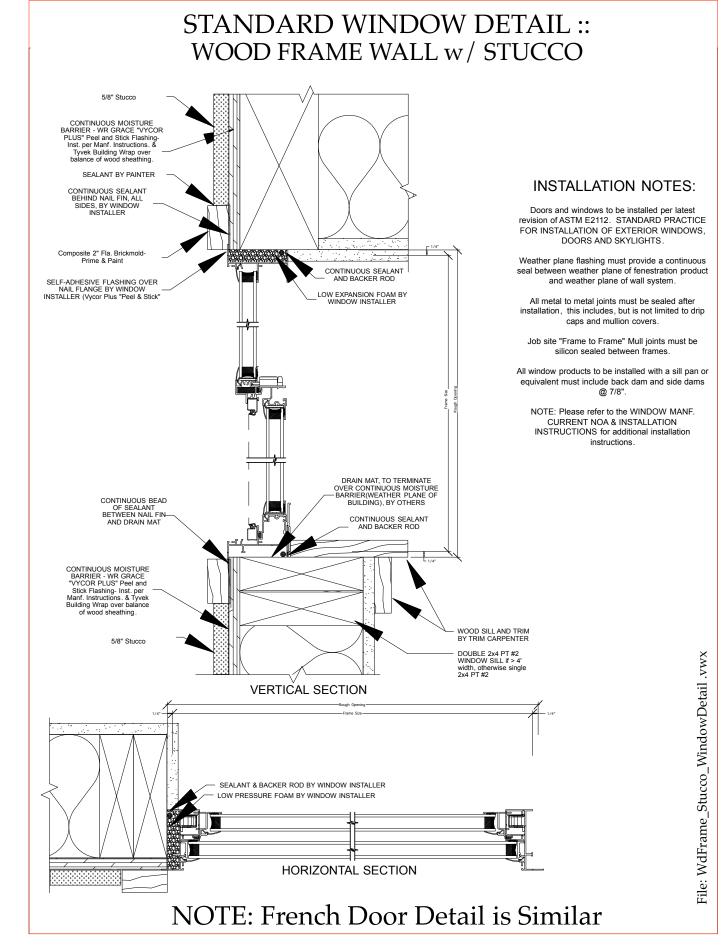

# DERRICKSON RESIDENCE RENOVATIONS & ADDITIONS 330 NE First Avenue, Delray Beach, Florida 33444

Note: COA 2021-199 & Submitted for Historic Preservation Board Review on December 1, 2021