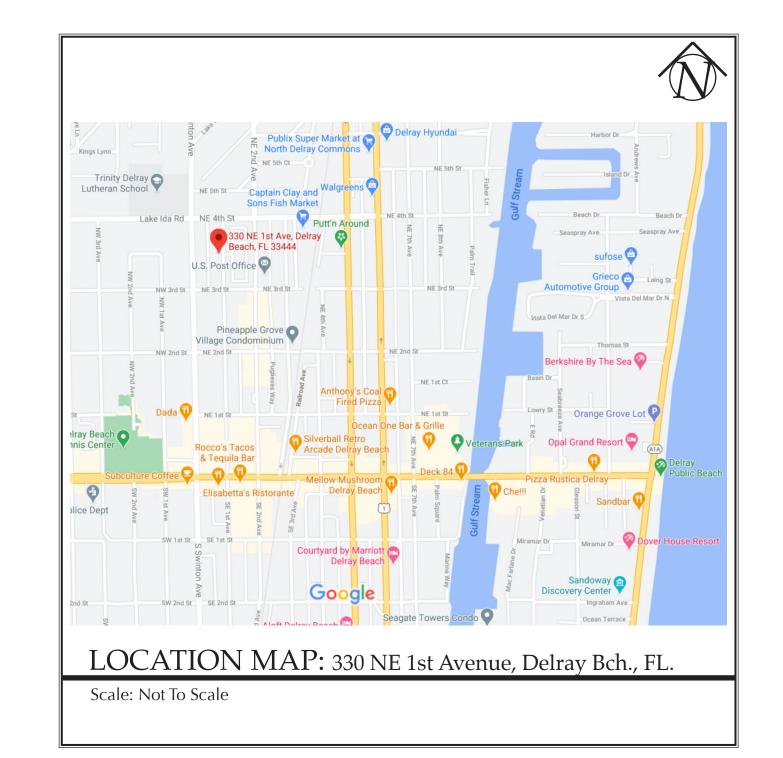

# DERRICKSON RESIDENCE RENOVATIONS & ADDITIONS 330 NE First Avenue, Delray Beach, Florida 33444

Note: COA 2021-199 & Submitted for Historic Preservation Board Review on December 1, 2021

Derrickson Residence Renovations & Additions 330 NE 1st Avenue

COVER SHEET

|     | D. Sloan                                | Derrickson Residence Project |
|-----|-----------------------------------------|------------------------------|
|     | Drawn By D. Sloan                       | Scale As Noted               |
|     | Reviewed By D. Sloan                    | A0.00 coa                    |
|     | Date 10/18/2021                         | ———— of ————                 |
| Der | CAD File Name<br>rickson_Reno_ExtgBldg. | Total Sheets                 |