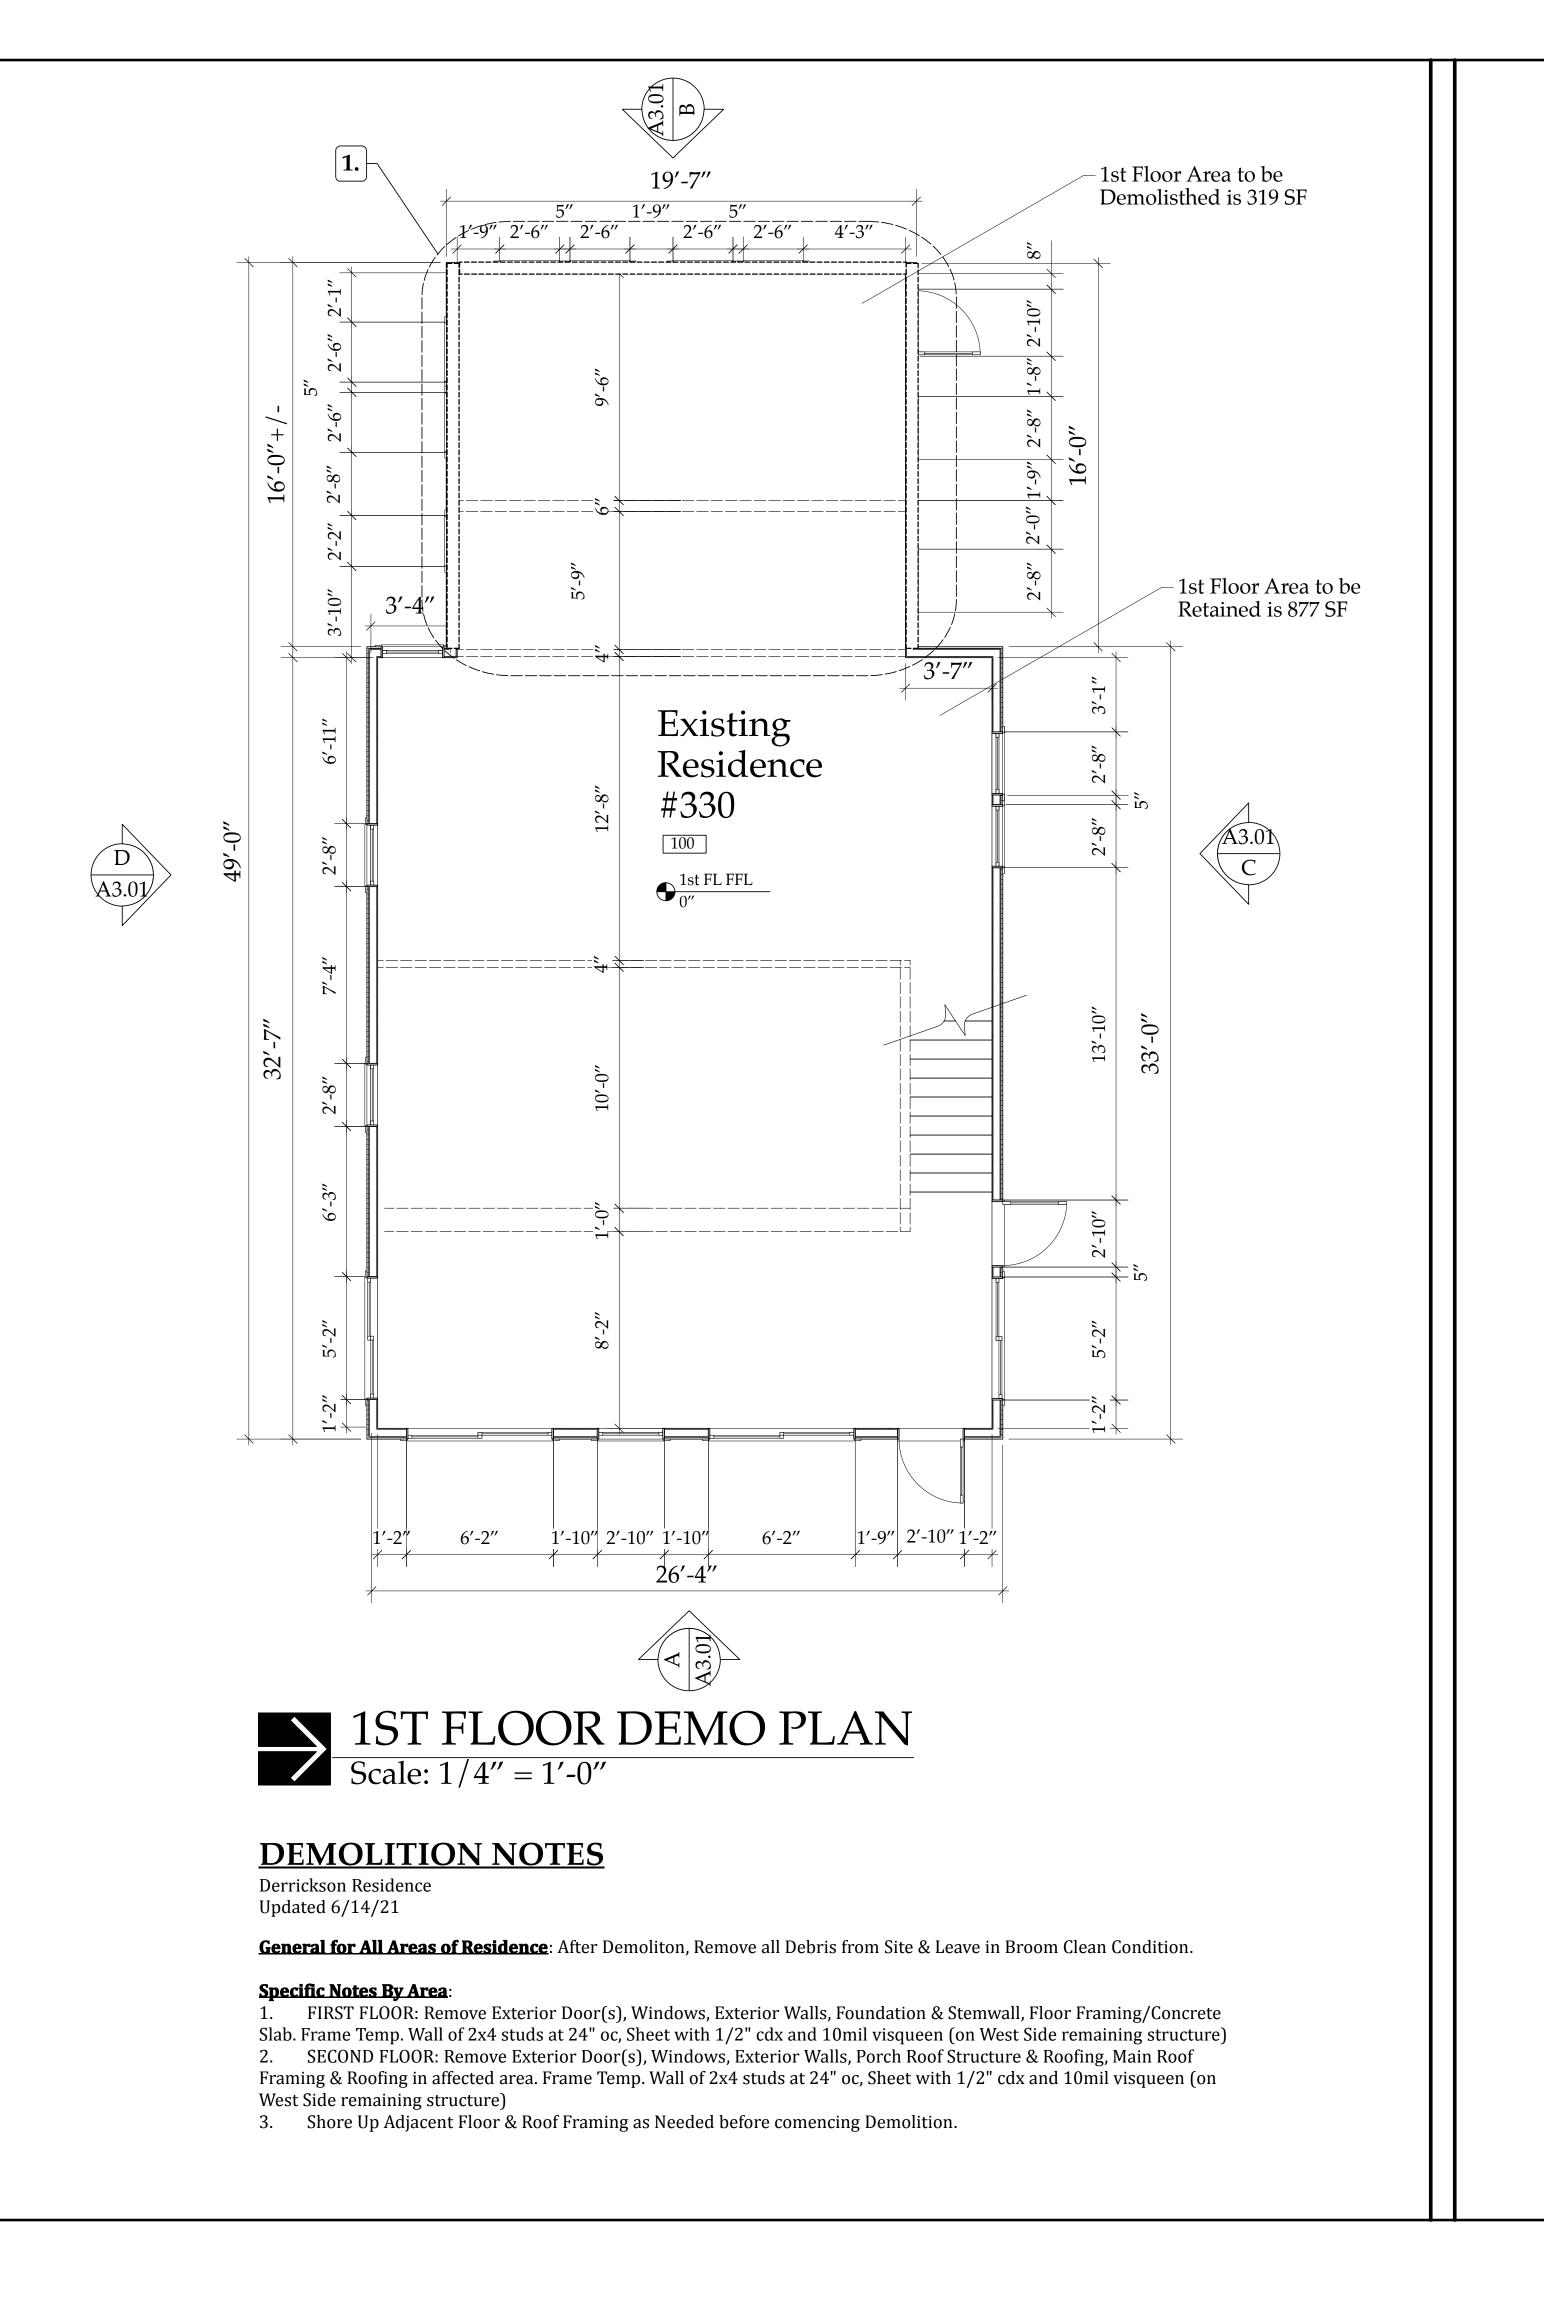

> Derrickson Residence Renovations & Additions

> > 330 NE 1st Avenue

Proposed Streetscape
-NE 1st Ave View
328 to 338 NE 1st Ave Homes

SECOND FLOOR DEMO PLAN

Scale: 1/4" = 1'-0"

Derrickson Residence 330 NE 1st Avenue, Delray Beach, FL Demolition Tabulations- revised 8/14/2021 Zoning: Single Family: OSSHAD File: Derrickson\_SiteTblns&DsnParamtrs.xls

(EXISTING Measurement or Quantity) # ITEM AREA (SF)

1 Existing First Floor Area 1196 SF 2 Existing Second Floor Area 960 SF 3 Grand Total Existing Floor Area Under Roof 2156 SF 319 SF 4 Proposed First Floor Area to be DEMOLISHED 5 Proposed 2nd Floor Area to be DEMOLISHED 125 SF 6 Grand Total Floor Area To be DEMOLISHED 444 SF

PECENT OF BUILDING TO BE DEMOLISHED IS..... 20.59%

**NOTE: Reframe all Window** & Door Openings as needed to Accomodate New Floor **Plan Configuration** 

**Demolition Plans** 

The Work Shown in these Plans Shall Comply with the 2020 Florida Building Code w/ any Amendments and (as applicable) the same version of the Florida Mechanical, Electrical, Plumbing, and Existing Building Code(s). Framing and Other Structural Details will also comply with ICC-600 (Previously SSTD 10-99).