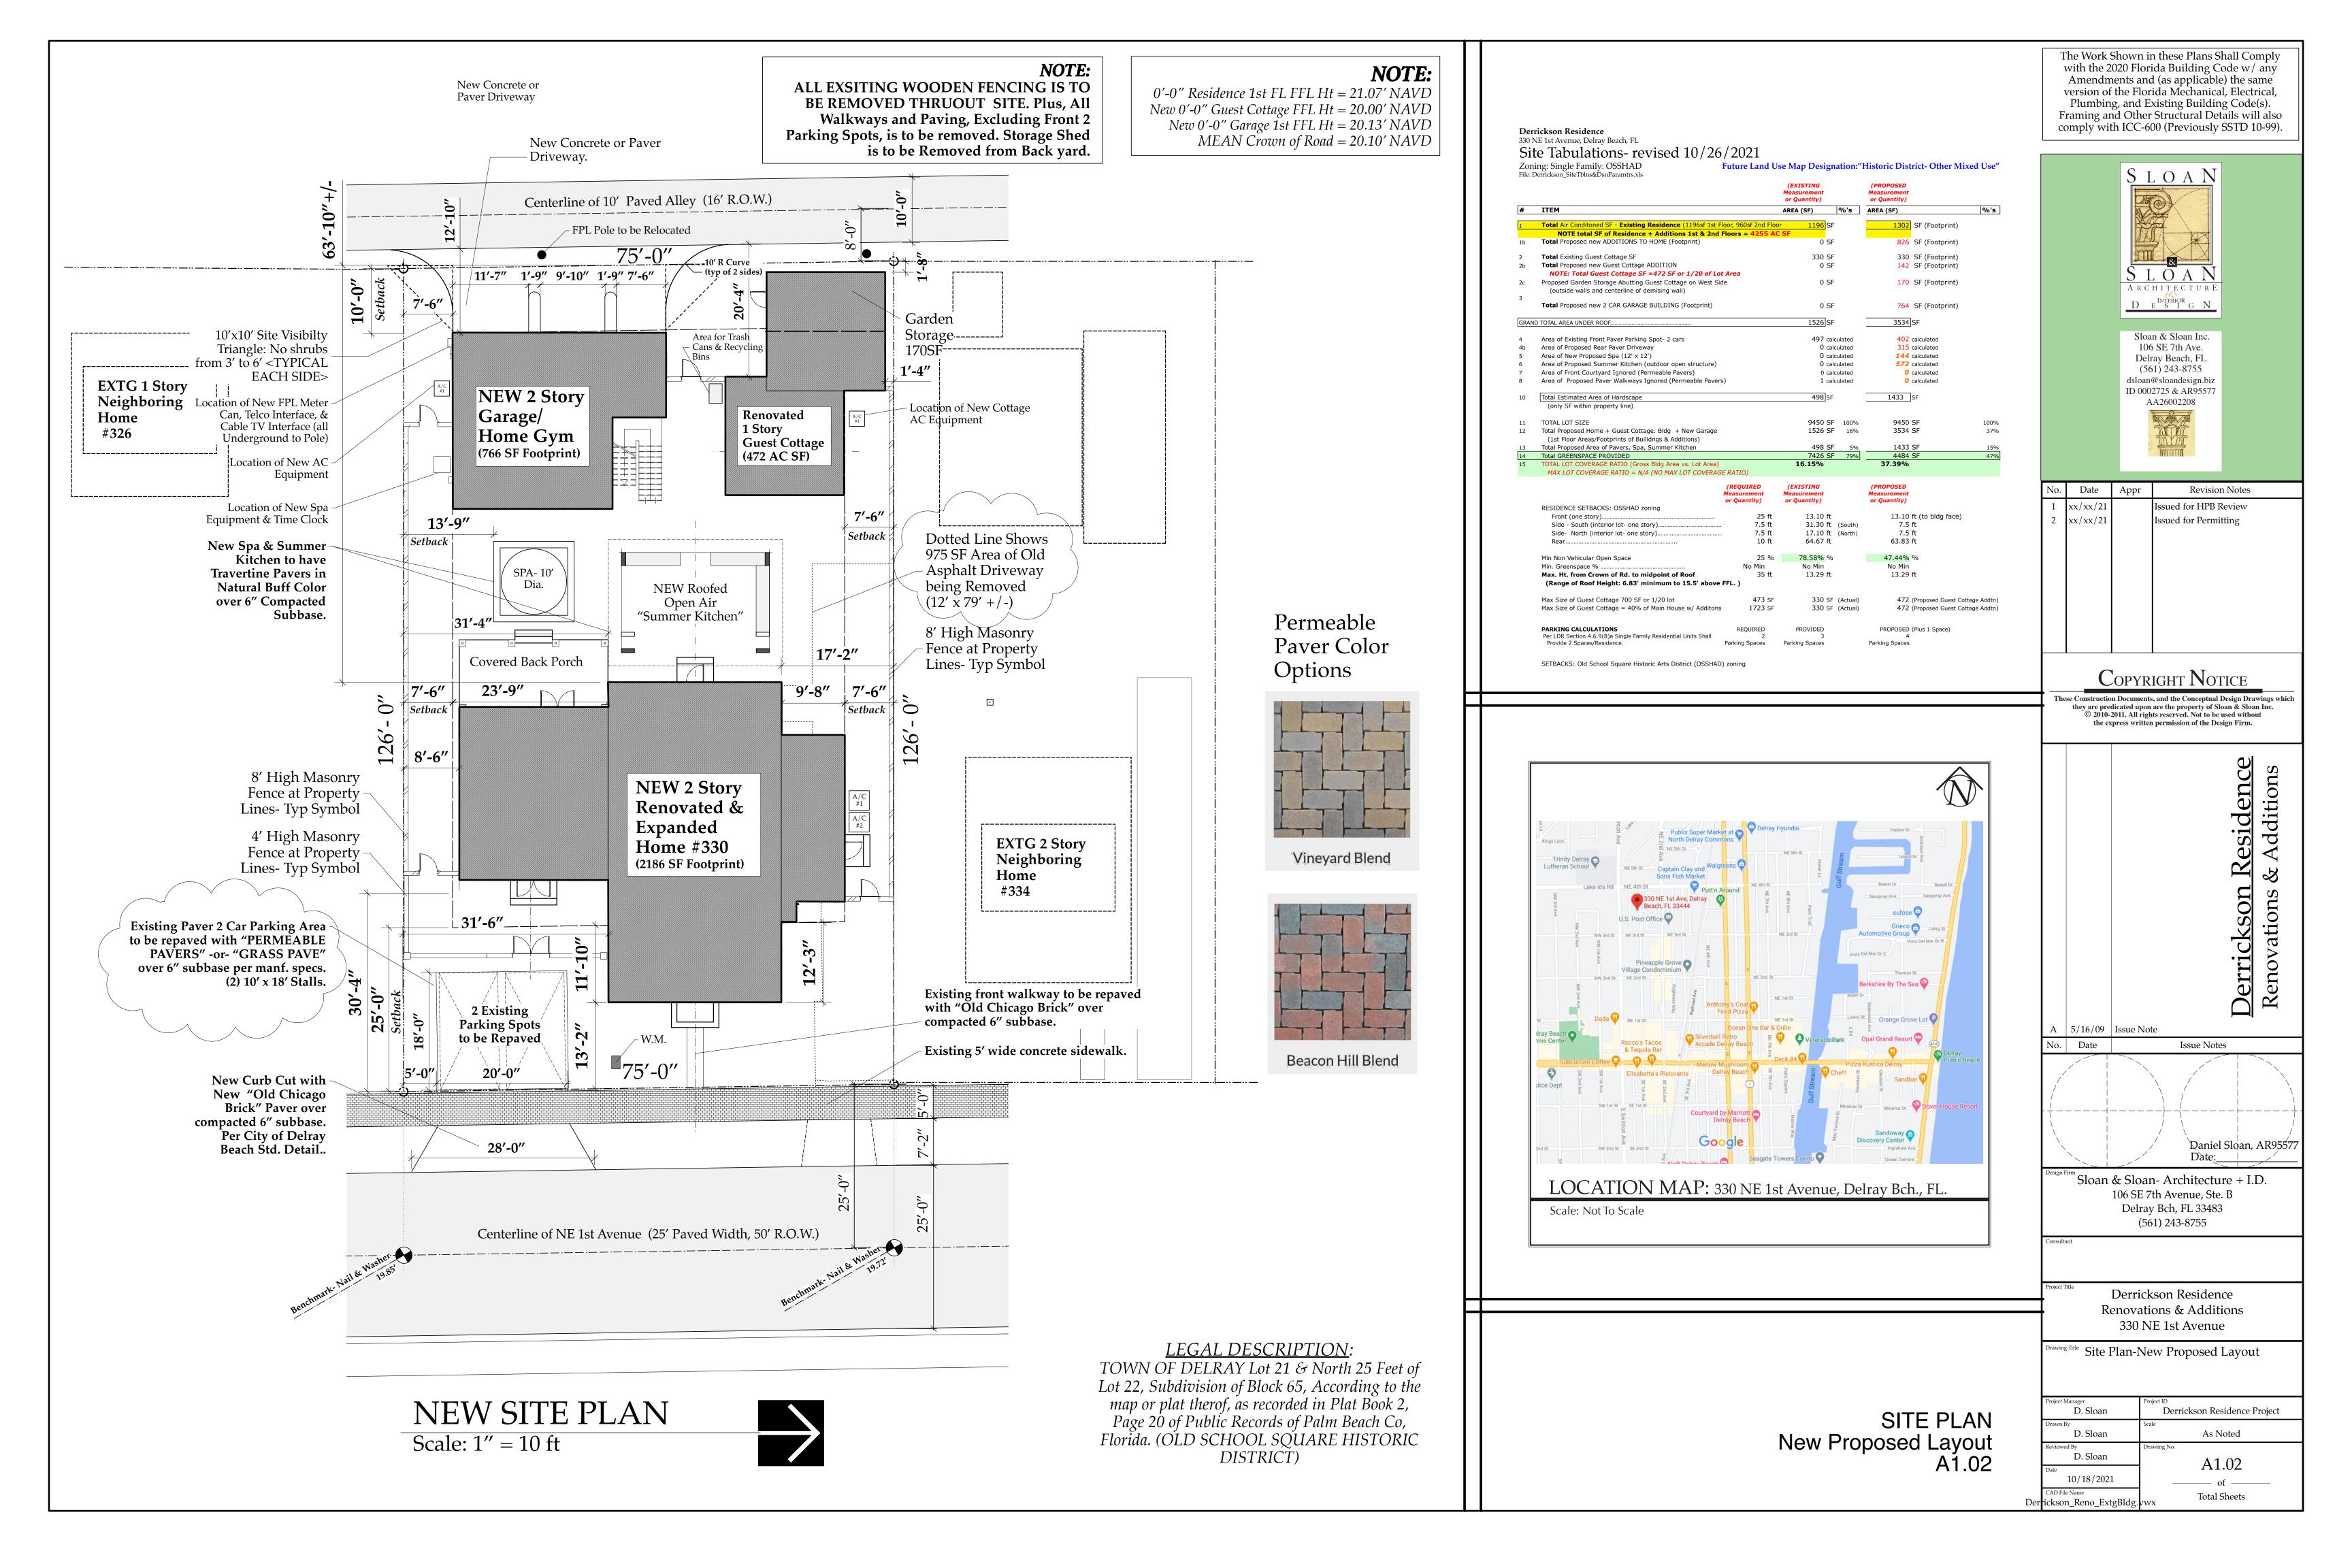

Site Plan-Extg Conditions

D. Sloan Derrickson Residence Project D. Sloan As Noted D. Sloan A1.01 10\_18\_21 **Total Sheets** 

**NOTE:** 

Garden

Storage

0'-0" Residence 1st FL FFL Ht = 21.07' NAVD *New 0'-0" Guest Cottage FFL Ht* = 20.00' *NAVD* New 0'-0" Garage 1st FFL Ht = 20.13' NAVD MEAN Crown of Road = 20.10' NAVD

Centerline of 10' Paved Alley (16' R.O.W.)

FPL Pole to be Relocated

75′-0′

- Cans & Recycling

NEW Roofed

Open Air

"Summer Kitchen"

**NEW 2 Story** 

Renovated &

Expanded

<sup>1</sup>75'-0''

Centerline of NE 1st Avenue (25' Paved Width, 50' R.O.W.)

Old Curb Cut- to be

removed

Home #330

(2186 SF Footprint)

Renovated

(472 AC SF)

Guest Cottage

17'-2"

0

Concrete

Driveway

Paver

NEW 2 Story

Home Gym

(766 SF Footprint)

SPA- 10'

Covered Back Porch

23'-9"

Garage/

 $\frac{10'}{Setb}$ 

Ó

126′

Setback

∟31′**-**6″

2 Existing

Parking Spots w/ New "Old/

Chicago Brick

**Pavers** 

20'-0"

to have

The Work Shown in these Plans Shall Comply with the 2020 Florida Building Code w/ any Amendments and (as applicable) the same version of the Florida Mechanical, Electrical, Plumbing, and Existing Building Code(s). Framing and Other Structural Details will also comply with ICC-600 (Previously SSTD 10-99).