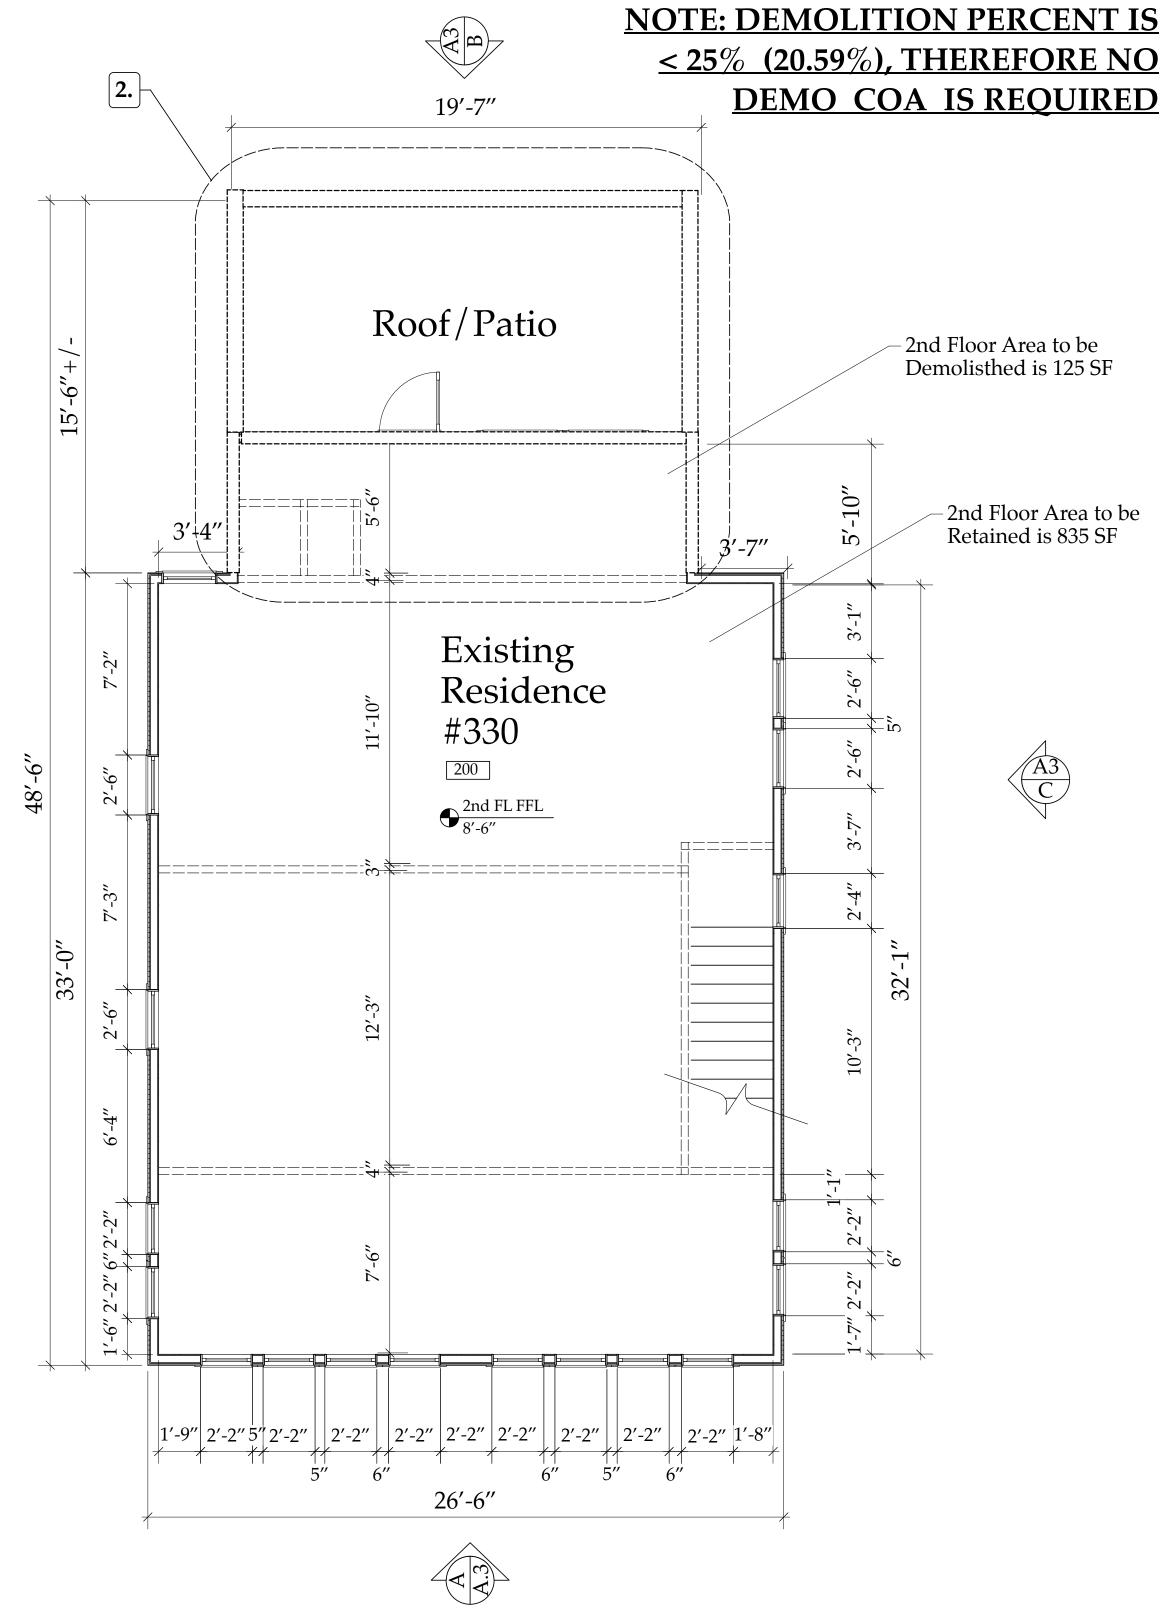

> Derrickson Residence Renovations & Additions

> > 330 NE 1st Avenue

Proposed Streetscape
-NE 1st Ave View
328 to 338 NE 1st Ave Homes

SECOND FLOOR DEMO PLAN

Scale: 1/4" = 1'-0"

Derrickson Residence 330 NE 1st Avenue, Delray Beach, FL Demolition Tabulations- revised 8/14/2021 Zoning: Single Family: OSSHAD File: Derrickson\_SiteTblns&DsnParamtrs.xls

(EXISTING Measurement or Quantity) # ITEM AREA (SF)

1 Existing First Floor Area 1196 SF 2 Existing Second Floor Area 960 SF 3 Grand Total Existing Floor Area Under Roof 2156 SF 319 SF 4 Proposed First Floor Area to be DEMOLISHED 5 Proposed 2nd Floor Area to be DEMOLISHED 125 SF 6 Grand Total Floor Area To be DEMOLISHED 444 SF

PECENT OF BUILDING TO BE DEMOLISHED IS..... 20.59%

**NOTE: Reframe all Window** & Door Openings as needed to Accomodate New Floor **Plan Configuration** 

**Demolition Plans** 

The Work Shown in these Plans Shall Comply with the 2020 Florida Building Code w/ any Amendments and (as applicable) the same version of the Florida Mechanical, Electrical, Plumbing, and Existing Building Code(s). Framing and Other Structural Details will also comply with ICC-600 (Previously SSTD 10-99).