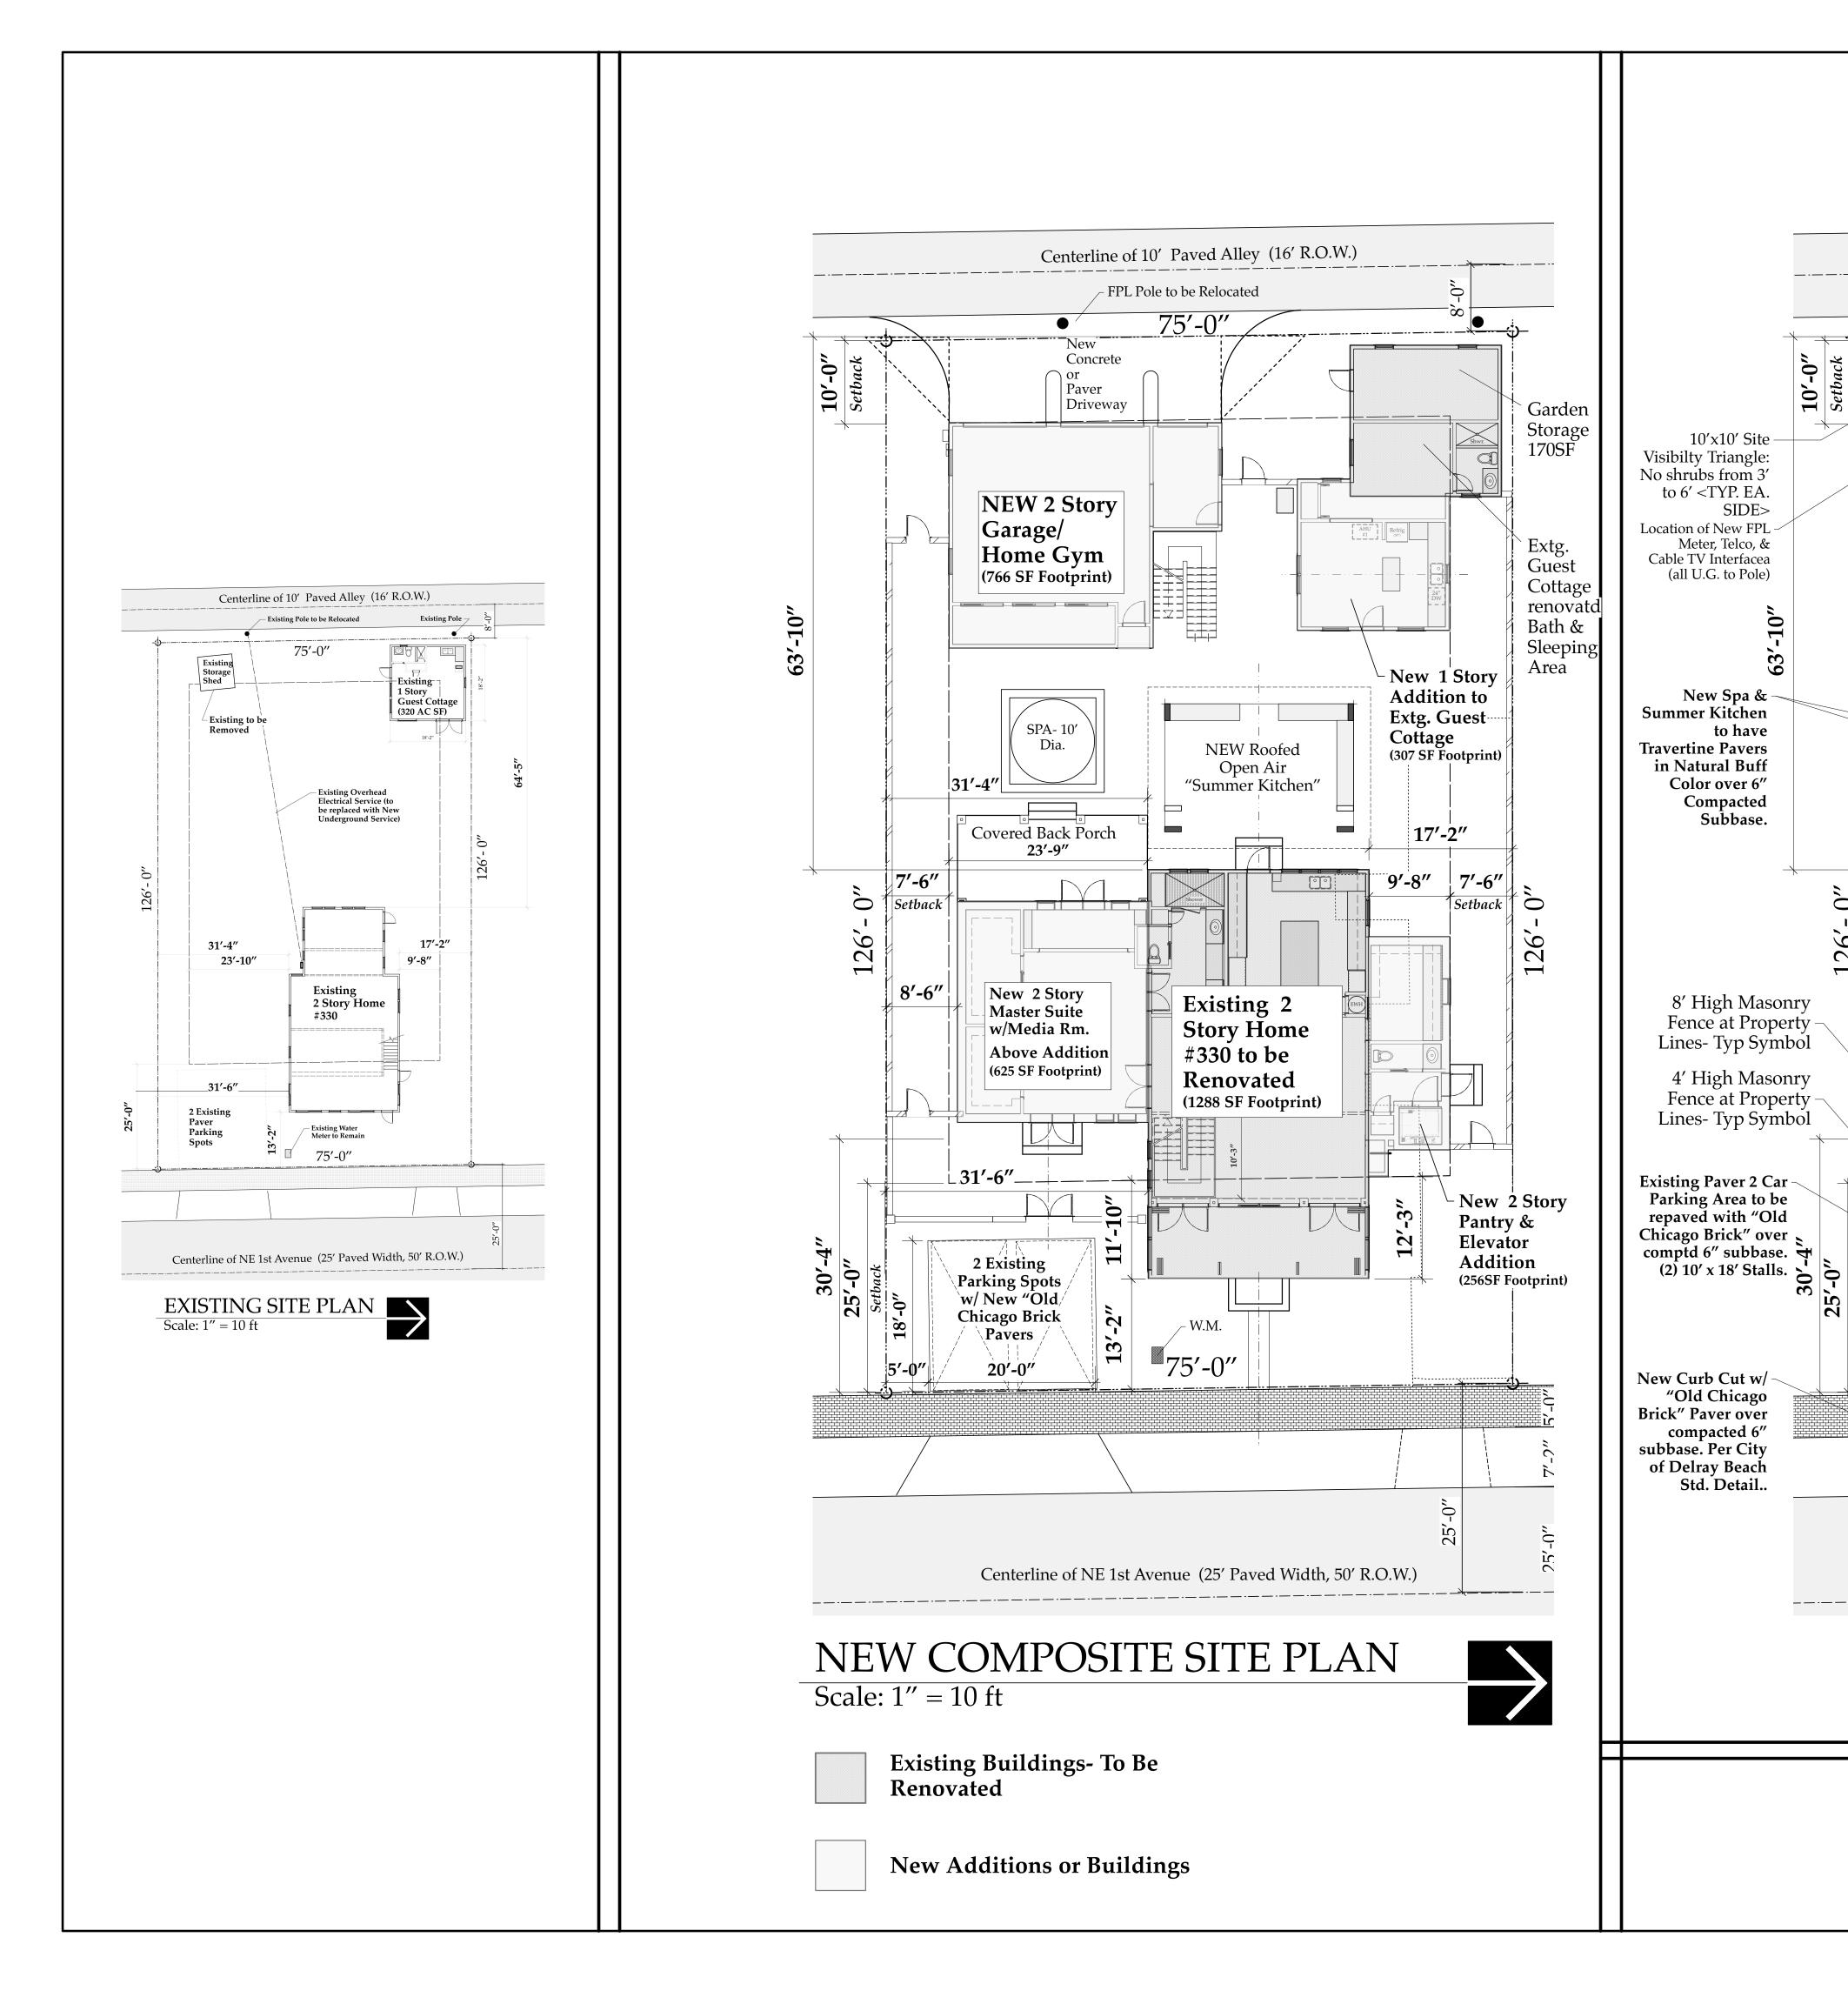

A | 5/16/09 | Issue Note No. Date Issue Notes Daniel Sloan, AR9557

Sloan & Sloan- Architecture + I.D. 106 SE 7th Avenue, Ste. B Delray Bch, FL 33483 (561) 243-8755

> Derrickson Residence Renovations & Additions 330 NE 1st Avenue

Composite Site Plan-Extg & New Proposed Layouts

Derrickson Residence Project D. Sloan D. Sloan As Noted D. Sloan A1.03 10/18/2021 **Total Sheets** Derrickson\_Reno\_ExtgBld

NEW SITE PLAN Scale: 1'' = 10 ft

DISTRICT)

**LEGAL DESCRIPTION:** TOWN OF DELRAY Lot 21 & North 25 Feet of Lot 22, Subdivision of Block 65, According to the map or plat therof, as recorded in Plat Book 2, Page 20 of Public Records of Palm Beach Co, Florida. (OLD SCHOOL SQUARE HISTORIC

**.**0.

**COMPOSITE SITE PLAN** Existing & Proposed Layouts A1.03

Existing front walkway to be repaved with "Old Chicago Brick" over

compacted 6" subbase

Aerial Photo: 326 thru 338 NE 1st Avenue, Delray Beach