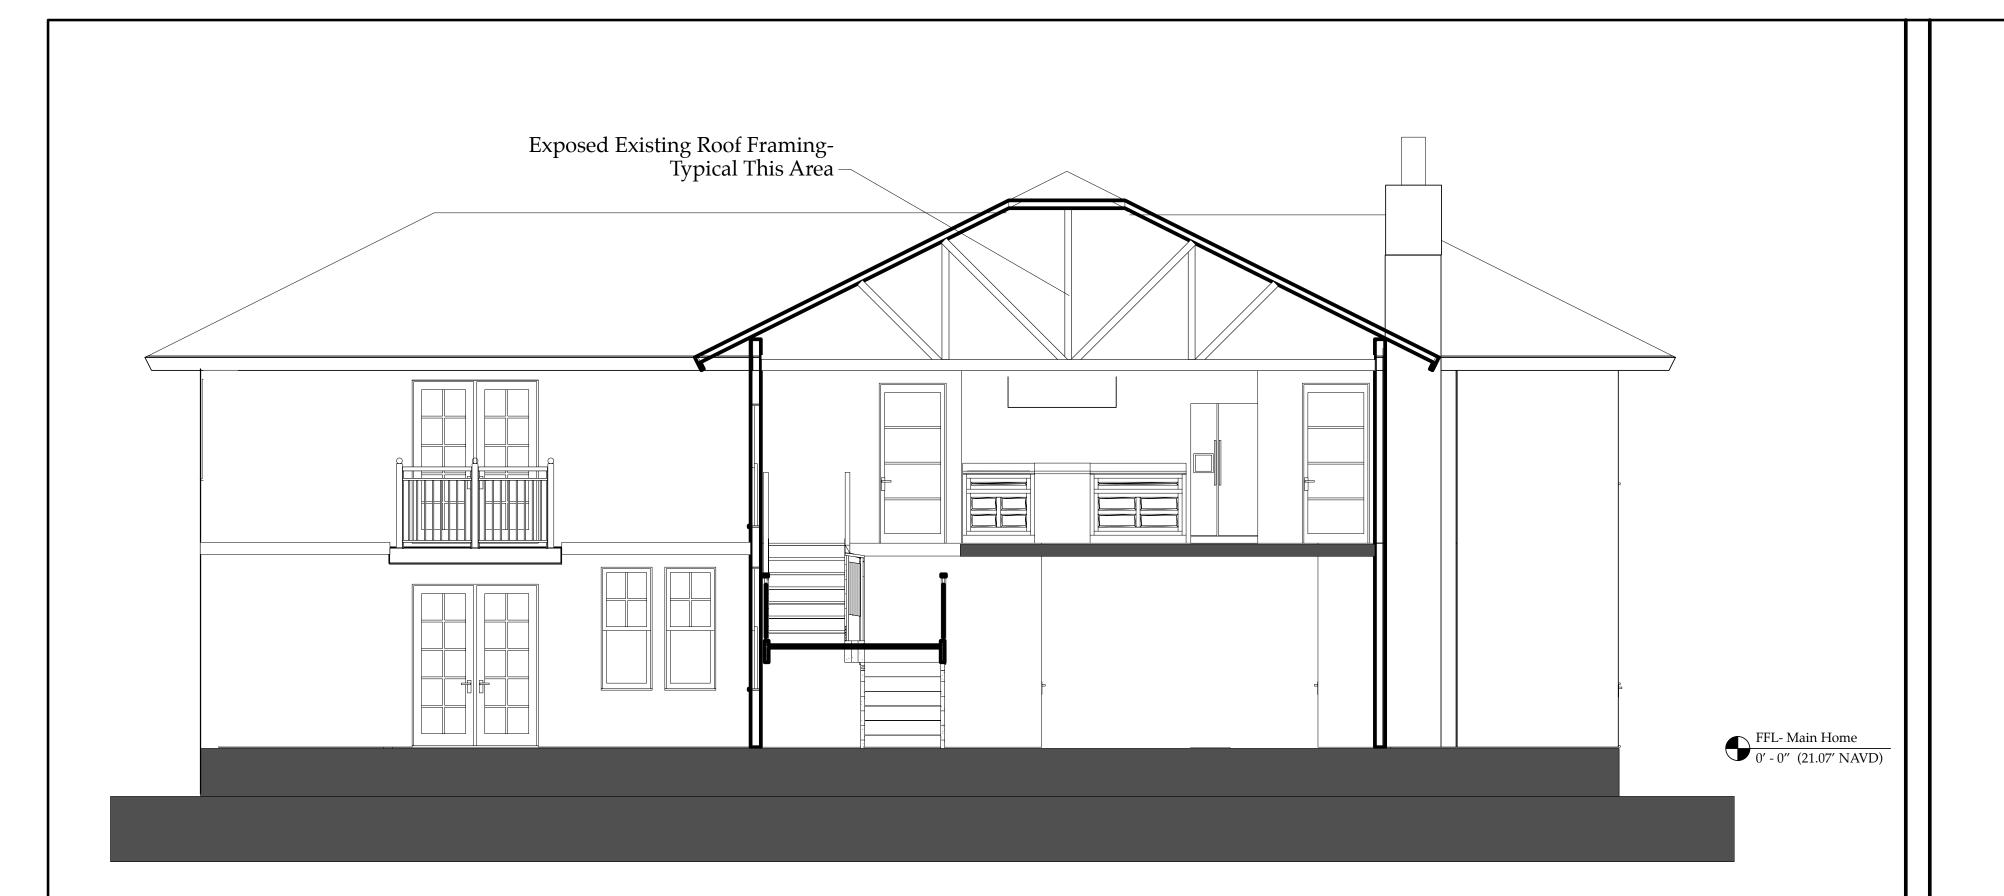

# DERRICKSON RESIDENCE RENOVATIONS & ADDITIONS 330 NE First Avenue, Delray Beach, Florida 33444

Note: COA 2021-199 & Submitted for Historic Preservation Board Review on December 1, 2021