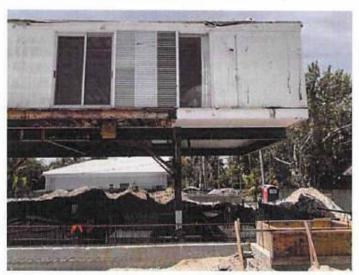

| State: FL | Zip: 33483                |

ENGINEERING AND CONSULTING SERVICES 19528 Sedgefield Terrace, Boca Raton, FL 33498 (561) 756 4106 \* fax (561) 479 3743 \* engplus@cs.com \* C.A. # 26538

Enclosed: Sample photos at damaged locations (Total 14 photos)



EXISTING FRONT FACADE BEFORE WALLS REMOVED

Exhibit 1. General view of Exterior of the Building



EXISTING FRONT FACADE EAST SIDING

| Client: Michael Marco                  | File N    | 0.: 21-1980 Prior to Demo |
|----------------------------------------|-----------|---------------------------|
| Property Address: 212 Seabreeze Avenue | Case No.: |                           |
| City: Delray Beach                     | State: FL | Zip: 33483                |

Exhibit 2. General view of Exterior of the Building



**EXISTING FRONT FACADE WEST SIDING** 

Exhibit 3. General view of Exterior of the Building



EXISTING PLYWOOD SIDING

Exhibit 4. General view of Exterior of the Building

| Client: Michael Marco                  | File N    | 0.: 21-1980 Prior to Demo |
|----------------------------------------|-----------|---------------------------|
| Property Address: 212 Seabreeze Avenue | Case No.: |                           |
| City: Delray Beach                     | State: FL | Zip: 33483                |



**EXISTING FRONT PLYWOOD SIDING WEST** 

Exhibit 5. General view of Exterior of the Building



EXISTING ROTTED PLYWOOD SIDING

Exhibit 6. Typical rotted plywood siding at exterior wood frame walls

| Client: Michael Marco                  | File N    | 0.: 21-1980 Prior to Demo |
|-------