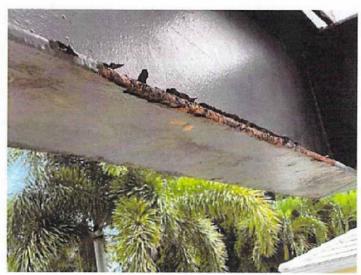

----------------------------|-----------|---------------------------|
| Property Address: 212 Seabreeze Avenue | Case      | No.:                      |
| City: Delray Beach                     | State: FL | Zip: 33483                |



DAMAGE TO 2ND FLOOR WOOD DUE TO TERMITES/INSECTS

Exhibit 9. Typical termite damage at structural wood members



EXISTING STEEL BEAM DAMAGE

Exhibit 10. Typical structural damage and section loss at load bearing steel members

| Client: Michael Marco                  | File N    | 0.: 21-1980 Prior to Demo |
|----------------------------------------|-----------|---------------------------|
| Property Address: 212 Seabreeze Avenue | Case      | No.:                      |
| City: Delray Beach                     | State: FL | Zip: 33483                |



STEEL BEAM CORROSION

Exhibit 11. Typical structural damage and section loss at load bearing steel members



Exhibit 13. Typical structural damage and section loss at load bearing steel members

| Client: Michael Marco                  | File N    | 0.: 21-1980 Prior to Demo |
|----------------------------------------|-----------|---------------------------|
| Property Address: 212 Seabreeze Avenue | Case      | No.:                      |
| City: Delray Beach                     | State: FL | Zip: 33483                |



EXISTING 2ND FLOOR JOISTS

Exhibit 13. There were no forms of fastening or nailing at wood members to main structure (typical at perimeter). There was no continuous load path from roof to foundation



AC EQUIPMENT ON ROOF OF EXISTING HOUSE PRIOR TO ROOF REMOVAL

Exh