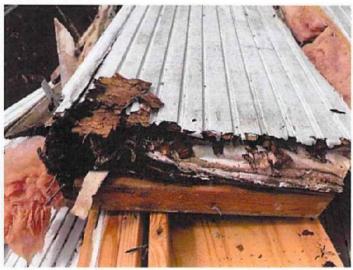

Seabreeze Avenue | Case No.: |                           |
| City: Delray Beach                     | State: FL | Zip: 33483                |

Exhibit 2. General view of Exterior of the Building



**EXISTING FRONT FACADE WEST SIDING** 

Exhibit 3. General view of Exterior of the Building



EXISTING PLYWOOD SIDING

Exhibit 4. General view of Exterior of the Building

| Client: Michael Marco                  | File N    | 0.: 21-1980 Prior to Demo |
|----------------------------------------|-----------|---------------------------|
| Property Address: 212 Seabreeze Avenue | Case No.: |                           |
| City: Delray Beach                     | State: FL | Zip: 33483                |



**EXISTING FRONT PLYWOOD SIDING WEST** 

Exhibit 5. General view of Exterior of the Building



EXISTING ROTTED PLYWOOD SIDING

Exhibit 6. Typical rotted plywood siding at exterior wood frame walls

| Client: Michael Marco                  | File N    | 0.: 21-1980 Prior to Demo |
|----------------------------------------|-----------|---------------------------|
| Property Address: 212 Seabreeze Avenue | Case No.: |                           |
| City: Delray Beach                     | State: FL | Zip: 33483                |



EXISTING 2ND FLOOR WOOD DAMAGE

Exhibit 7. Typical rotted wood beam/header at exterior load bearing walls



EXTENSIVE WOOD DAMAGE 2ND FLOOR

Exhibit 8. Typical rotted wood beam/header at exterior load bearing walls

| Client: Michael Marco                  | File N    | 0.: 21-1980 Prior to Demo |
|----------------------------------------|-----------|------