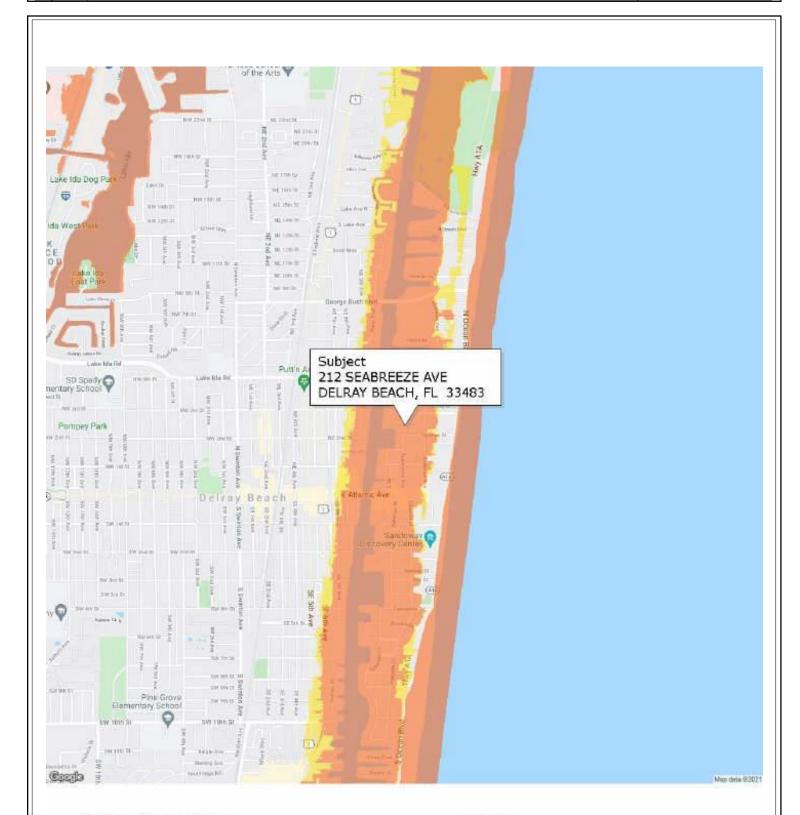

: \$ 1,980,000



#### REAR VIEW OF SUBJECT PROPERTY



STREET SCENE

#### COMPARABLE PROPERTY PHOTO ADDENDUM

 Client:
 Michael Marco
 File No.:
 21-1980 Prior to Demo

 Property Address:
 212 Seabreeze Avenue
 Case No.:

 City:
 Delray Beach
 State:
 FL
 Zip: 33483



#### COMPARABLE SALE #1

1126 N Vista Del Mar Drive Delray Beach Sale Date: s05/21;c03/21 Sale Price: \$ 1,750,000



#### **COMPARABLE SALE #2**

1027 S Vista Del Mar Drive Delray Beach Sale Date: s09/20;c09/20 Sale Price: \$ 1,800,000



#### COMPARABLE SALE #3

1125 Seaspray Avenue Delray Beach Sale Date: s05/21;c unk Sale Price: \$ 1,725,000

#### **FLOOD MAP**

 Client:
 Michael Marco
 File No.:
 21-1980 Prior to Demo

 Property Address:
 21-2 Seabreeze Avenue
 Case No.:

 City:
 Delray Beach
 State:
 FL
 Zip:
 33483



#### FLOOD INFORMATION

Community: City Of Delray Beach

Property is in a FEMA Special Flood Hazard Area - High Risk

Map Number: 12099C0983F

Panel: 12099C0983

Zone: AE

Map Date: 10-05-2017

FIP5: 12099

Source: FEMA DFIRM

#### LEGEND

= FEMA Special Flood Hazard Area - High Risk

= Moderate and Minimal Risk Areas

Road View:

= Forest = Water

#### Sky Flood™

No representations or warranties to any party concerning the content, accuracy or completeness of this flood report, including any warranty of merchantability or fitness for a particular purpose is implied or provided. Visual scaling factors differ between map layers and are separate from flood zone information at marker location. No liability is accepted to any third party for any use or misuse of this flood map or its data.