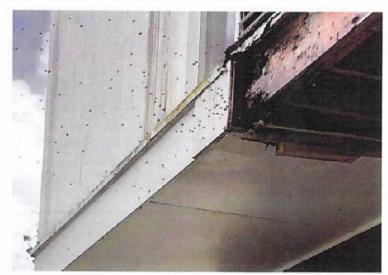

---------------------------------------|-----------|---------------------------|
| Property Address: 212 Seabreeze Avenue | Case No.: |                           |
| City: Delray Beach                     | State: FL | Zip: 33483                |



EXISTING 2ND FLOOR WOOD DAMAGE

Exhibit 7. Typical rotted wood beam/header at exterior load bearing walls



EXTENSIVE WOOD DAMAGE 2ND FLOOR

Exhibit 8. Typical rotted wood beam/header at exterior load bearing walls

| Client: Michael Marco                  | File N    | 0.: 21-1980 Prior to Demo |
|----------------------------------------|-----------|---------------------------|
| Property Address: 212 Seabreeze Avenue | Case      | No.:                      |
| City: Delray Beach                     | State: FL | Zip: 33483                |



DAMAGE TO 2ND FLOOR WOOD DUE TO TERMITES/INSECTS

Exhibit 9. Typical termite damage at structural wood members



EXISTING STEEL BEAM DAMAGE

Exhibit 10. Typical structural damage and section loss at load bearing steel members

| Client: Michael Marco                  | File N    | 0.: 21-1980 Prior to Demo |
|----------------------------------------|-----------|---------------------------|
| Property Address: 212 Seabreeze Avenue | Case      | No.:                      |
| City: Delray Beach                     | State: FL | Zip: 33483                |



STEEL BEAM CORROSION

Exhibit 11. Typical structural damage and section loss at load bearing steel members



Exhibit 13. Typical structural damage and section loss at load bearing steel members

| Client: Michael Marco