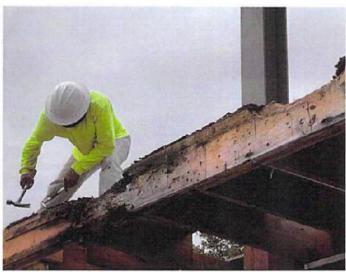

Address: 212 Seabreeze Avenue | Case No.: |                           |
| City: Delray Beach                     | State: FL | Zip: 33483                |



**EXISTING FRONT PLYWOOD SIDING WEST** 

Exhibit 5. General view of Exterior of the Building



EXISTING ROTTED PLYWOOD SIDING

Exhibit 6. Typical rotted plywood siding at exterior wood frame walls

| Client: Michael Marco                  | File N    | 0.: 21-1980 Prior to Demo |
|----------------------------------------|-----------|---------------------------|
| Property Address: 212 Seabreeze Avenue | Case No.: |                           |
| City: Delray Beach                     | State: FL | Zip: 33483                |



EXISTING 2ND FLOOR WOOD DAMAGE

Exhibit 7. Typical rotted wood beam/header at exterior load bearing walls



EXTENSIVE WOOD DAMAGE 2ND FLOOR

Exhibit 8. Typical rotted wood beam/header at exterior load bearing walls

| Client: Michael Marco                  | File N    | 0.: 21-1980 Prior to Demo |
|----------------------------------------|-----------|---------------------------|
| Property Address: 212 Seabreeze Avenue | Case      | No.:                      |
| City: Delray Beach                     | State: FL | Zip: 33483                |



DAMAGE TO 2ND FLOOR WOOD DUE TO TERMITES/INSECTS

Exhibit 9. Typical termite damage at structural wood members



EXISTING STEEL BEAM DAMAGE

Exhibit 10. Typical structural damage and section loss at load bearing steel members

| Client: Michael Marco                  | File N    | 0.: 21-1980 Prior to Demo |
|----------------------------------------|--