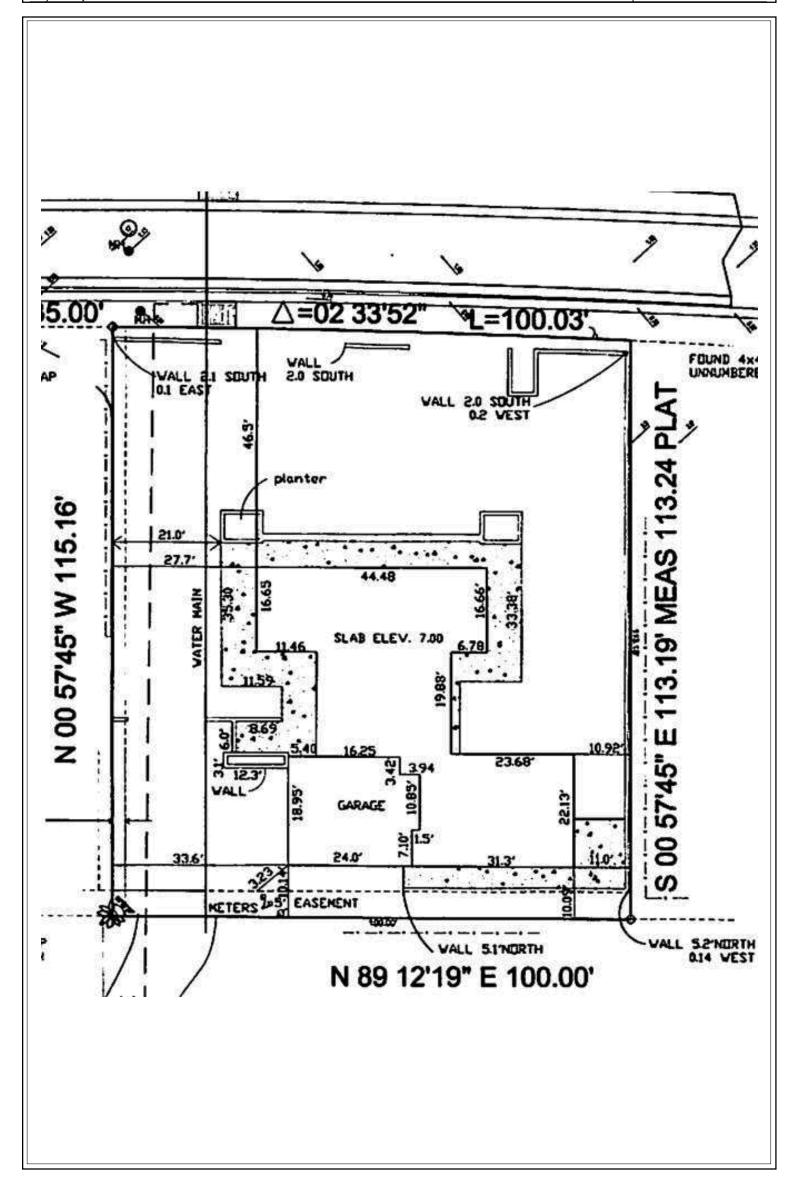

983

Zone: AE

Map Date: 10-05-2017

FIP5: 12099

Source: FEMA DFIRM

#### LEGEND

= FEMA Special Flood Hazard Area - High Risk

= Moderate and Minimal Risk Areas

Road View:

= Forest = Water

#### Sky Flood™

No representations or warranties to any party concerning the content, accuracy or completeness of this flood report, including any warranty of merchantability or fitness for a particular purpose is implied or provided. Visual scaling factors differ between map layers and are separate from flood zone information at marker location. No liability is accepted to any third party for any use or misuse of this flood map or its data.

 Client:
 Michael Marco
 File No.:
 21-1980 Prior to Demo

 Property Address:
 21-20 Prior to Demo
 Case No.:

 City:
 Delray Beach
 State:
 FL
 Zip:
 33483



#### **PLAT MAP**

| Client: Michael Marco                  | File No.: 21-1980 Prior to Demo |   |
|----------------------------------------|---------------------------------|---|
| Property Address: 212 Seabreeze Avenue | Case No.:                       |   |
| City: Delray Beach                     | State: FI 7in: 33483            | _ |



#### **AERIAL MAP**

 Client:
 Michael Marco
 File No.:
 21-1980 Prior to Demo

 Property Address: 212 Seabreeze Avenue
 Case No.:
 Zip: 33483



#### **LOCATION MAP**

 Client:
 Michael Marco
 File No.:
 21-1980 Prior to Demo

 Property Address:
 21-2 Seabreeze Avenue
 Case No.:

 City:
 Delray Beach
 State:
 FL
 Zip:
 33483



| Client: Michael Marco                  | File No.: 21-1980 Prior to Demo |
|----------------------------------------|--