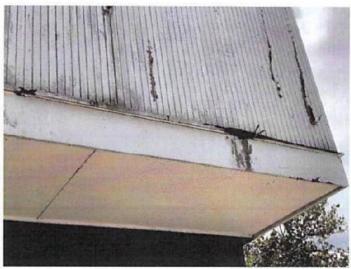

------------------------------|-----------|---------------------------|
| Property Address: 212 Seabreeze Avenue | Case No.: |                           |
| City: Delray Beach                     | State: FL | Zip: 33483                |

Exhibit 2. General view of Exterior of the Building



**EXISTING FRONT FACADE WEST SIDING** 

Exhibit 3. General view of Exterior of the Building



EXISTING PLYWOOD SIDING

Exhibit 4. General view of Exterior of the Building

| Client: Michael Marco                  | File N    | 0.: 21-1980 Prior to Demo |
|----------------------------------------|-----------|---------------------------|
| Property Address: 212 Seabreeze Avenue | Case No.: |                           |
| City: Delray Beach                     | State: FL | Zip: 33483                |



**EXISTING FRONT PLYWOOD SIDING WEST** 

Exhibit 5. General view of Exterior of the Building



EXISTING ROTTED PLYWOOD SIDING

Exhibit 6. Typical rotted plywood siding at exterior wood frame walls

| Client: Michael Marco                  | File N    | 0.: 21-1980 Prior to Demo |
|----------------------------------------|-----------|---------------------------|
| Property Address: 212 Seabreeze Avenue | Case No.: |                           |
| City: Delray Beach                     | State: FL | Zip: 33483                |



EXISTING 2ND FLOOR WOOD DAMAGE

Exhibit 7. Typical rotted wood beam/header at exterior load bearing walls



EXTENSIVE WOOD DAMAGE 2ND FLOOR

Exhibit 8. Typical rotted wood beam/header at exterior load bearing walls

| Client: Michael Marco                  | File