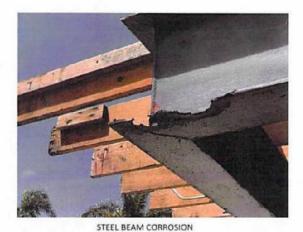

| Case      | No.:                      |
| City: Delray Beach                     | State: FL | Zip: 33483                |



DAMAGE TO 2ND FLOOR WOOD DUE TO TERMITES/INSECTS

Exhibit 9. Typical termite damage at structural wood members



EXISTING STEEL BEAM DAMAGE

Exhibit 10. Typical structural damage and section loss at load bearing steel members

| Client: Michael Marco                  | File N    | 0.: 21-1980 Prior to Demo |
|----------------------------------------|-----------|---------------------------|
| Property Address: 212 Seabreeze Avenue | Case      | No.:                      |
| City: Delray Beach                     | State: FL | Zip: 33483                |



STEEL BEAM CORROSION

Exhibit 11. Typical structural damage and section loss at load bearing steel members



Exhibit 13. Typical structural damage and section loss at load bearing steel members

| Client: Michael Marco                  | File N    | 0.: 21-1980 Prior to Demo |
|----------------------------------------|-----------|---------------------------|
| Property Address: 212 Seabreeze Avenue | Case      | No.:                      |
| City: Delray Beach                     | State: FL | Zip: 33483                |



EXISTING 2ND FLOOR JOISTS

Exhibit 13. There were no forms of fastening or nailing at wood members to main structure (typical at perimeter). There was no continuous load path from roof to foundation



AC EQUIPMENT ON ROOF OF EXISTING HOUSE PRIOR TO ROOF REMOVAL

Exhibit 14. Birdseye view of existing roof

File No. 21-1980 Prior to Demo

|