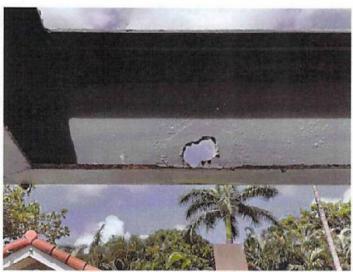

Avenue | Case No.: |                           |
| City: Delray Beach                     | State: FL | Zip: 33483                |



EXISTING 2ND FLOOR WOOD DAMAGE

Exhibit 7. Typical rotted wood beam/header at exterior load bearing walls



EXTENSIVE WOOD DAMAGE 2ND FLOOR

Exhibit 8. Typical rotted wood beam/header at exterior load bearing walls

| Client: Michael Marco                  | File N    | 0.: 21-1980 Prior to Demo |
|----------------------------------------|-----------|---------------------------|
| Property Address: 212 Seabreeze Avenue | Case      | No.:                      |
| City: Delray Beach                     | State: FL | Zip: 33483                |



DAMAGE TO 2ND FLOOR WOOD DUE TO TERMITES/INSECTS

Exhibit 9. Typical termite damage at structural wood members



EXISTING STEEL BEAM DAMAGE

Exhibit 10. Typical structural damage and section loss at load bearing steel members

| Client: Michael Marco                  | File N    | 0.: 21-1980 Prior to Demo |
|----------------------------------------|-----------|---------------------------|
| Property Address: 212 Seabreeze Avenue | Case      | No.:                      |
| City: Delray Beach                     | State: FL | Zip: 33483                |



STEEL BEAM CORROSION

Exhibit 11. Typical structural damage and section loss at load bearing steel members



Exhibit 13. Typical structural damage and section loss at load bearing steel members

| Client: Michael Marco                  | File N    | 0.: 21-1980 Prior to Demo |
|----------------------------------------|-----------|----------------