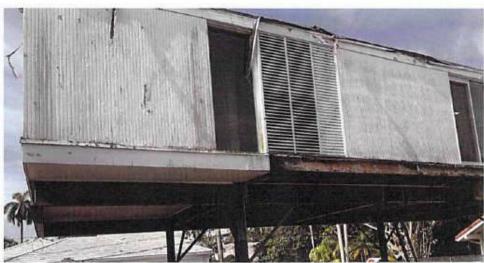

19528 Sedgefield Terrace, Boca Raton, FL 33498 (561) 756 4106 \* fax (561) 479 3743 \* engplus@cs.com \* C.A. # 26538

Enclosed: Sample photos at damaged locations (Total 14 photos)



EXISTING FRONT FACADE BEFORE WALLS REMOVED

Exhibit 1. General view of Exterior of the Building



EXISTING FRONT FACADE EAST SIDING

| Client: Michael Marco                  | File N    | 0.: 21-1980 Prior to Demo |
|----------------------------------------|-----------|---------------------------|
| Property Address: 212 Seabreeze Avenue | Case No.: |                           |
| City: Delray Beach                     | State: FL | Zip: 33483                |

Exhibit 2. General view of Exterior of the Building



**EXISTING FRONT FACADE WEST SIDING** 

Exhibit 3. General view of Exterior of the Building



EXISTING PLYWOOD SIDING

Exhibit 4. General view of Exterior of the Building

| Client: Michael Marco                  | File N    | 0.: 21-1980 Prior to Demo |
|----------------------------------------|-----------|---------------------------|
| Property Address: 212 Seabreeze Avenue | Case No.: |                           |
| City: Delray Beach                     | State: FL | Zip: 33483                |



**EXISTING FRONT PLYWOOD SIDING WEST** 

Exhibit 5. General view of Exterior of the Building



EXISTING ROTTED PLYWOOD SIDING

Exhibit 6. Typical rotted plywood siding at exterior wood frame walls

| Client: Michael Marco                  | File N    | 0.: 21-1980 Prior to Demo |
|----------------------------------------|-----------|---------------------------|
| Property Address: