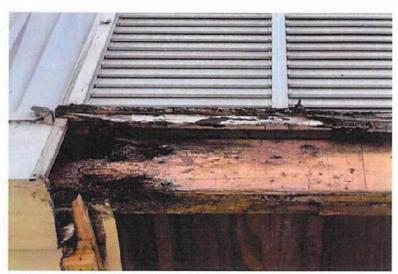

Prior to Demo |
|----------------------------------------|-----------|---------------------------|
| Property Address: 212 Seabreeze Avenue | Case No.: |                           |
| City: Delray Beach                     | State: FL | Zip: 33483                |



**EXISTING FRONT PLYWOOD SIDING WEST** 

Exhibit 5. General view of Exterior of the Building



EXISTING ROTTED PLYWOOD SIDING

Exhibit 6. Typical rotted plywood siding at exterior wood frame walls

| Client: Michael Marco                  | File N    | 0.: 21-1980 Prior to Demo |
|----------------------------------------|-----------|---------------------------|
| Property Address: 212 Seabreeze Avenue | Case No.: |                           |
| City: Delray Beach                     | State: FL | Zip: 33483                |



EXISTING 2ND FLOOR WOOD DAMAGE

Exhibit 7. Typical rotted wood beam/header at exterior load bearing walls



EXTENSIVE WOOD DAMAGE 2ND FLOOR

Exhibit 8. Typical rotted wood beam/header at exterior load bearing walls

| Client: Michael Marco                  | File N    | 0.: 21-1980 Prior to Demo |
|----------------------------------------|-----------|---------------------------|
| Property Address: 212 Seabreeze Avenue | Case      | No.:                      |
| City: Delray Beach                     | State: FL | Zip: 33483                |



DAMAGE TO 2ND FLOOR WOOD DUE TO TERMITES/INSECTS

Exhibit 9. Typical termite damage at structural wood members



EXISTING STEEL BEAM DAMAGE

Exhibit 10. Typical structural damage and section loss at load bearing steel members

| Client: Michael