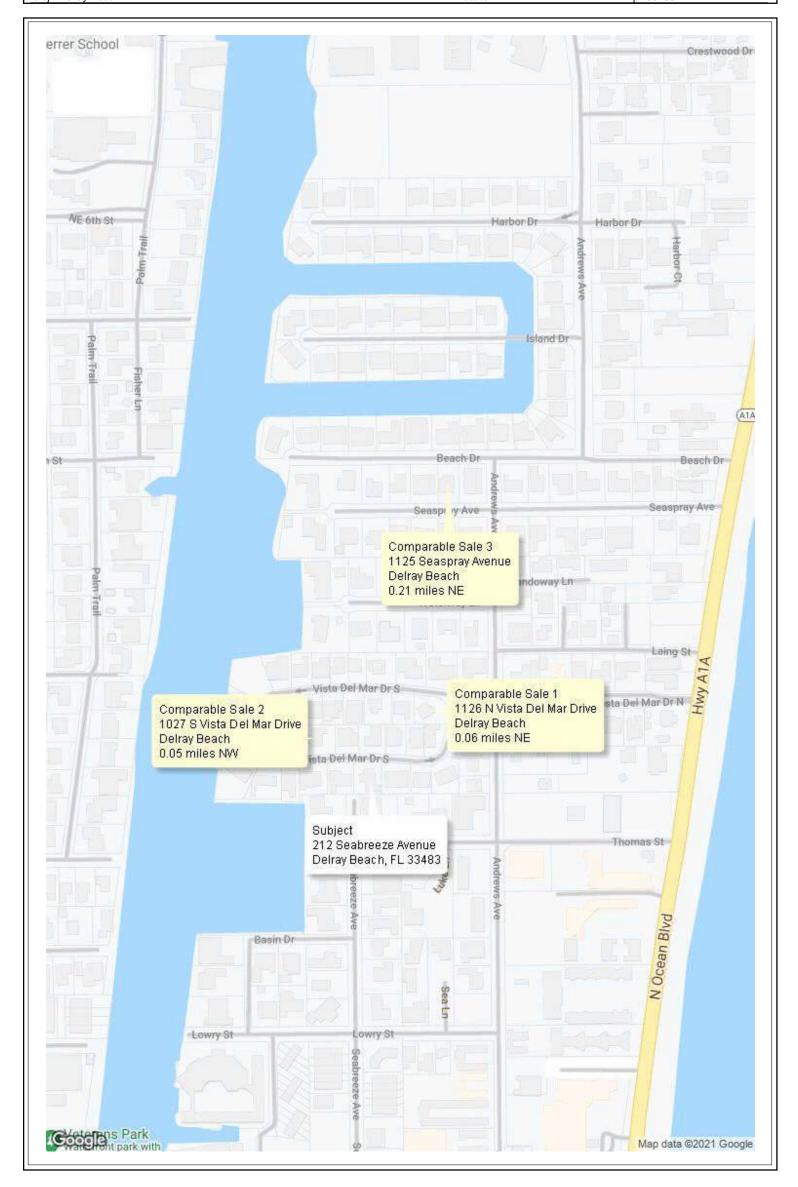

21-1980 Prior to Demo

 Property Address:
 21-20 Prior to Demo
 Case No.:

 City:
 Delray Beach
 State:
 FL
 Zip:
 33483



#### **PLAT MAP**

| Client: Michael Marco                  | File No.: 21-1980 Prior to Demo |   |
|----------------------------------------|---------------------------------|---|
| Property Address: 212 Seabreeze Avenue | Case No.:                       |   |
| City: Delray Beach                     | State: FI 7in: 33483            | _ |



#### **AERIAL MAP**

 Client:
 Michael Marco
 File No.:
 21-1980 Prior to Demo

 Property Address: 212 Seabreeze Avenue
 Case No.:
 Zip: 33483



#### **LOCATION MAP**

 Client:
 Michael Marco
 File No.:
 21-1980 Prior to Demo

 Property Address:
 21-2 Seabreeze Avenue
 Case No.:

 City:
 Delray Beach
 State:
 FL
 Zip:
 33483



| Client: Michael Marco                  | File No.: 21-1980 Prior to Demo |
|----------------------------------------|---------------------------------|
| Property Address: 212 Seabreeze Avenue | Case No.:                       |
| City: Delray Beach                     | State: FL Zip: 33483            |

Ron DeSantis, Governor

Halsey Beshears, Secretary

# STATE OF FLORIDA DEPARTMENT OF BUSINESS AND PROFESSIONAL REGULATION

#### FLORIDA REAL ESTATE APPRAISAL BD

THE CERTIFIED RESIDENTIAL APPRAISER HEREIN IS CERTIFIED UNDER THE PROVISIONS OF CHAPTER 475, FLORIDA STATUTES

#### AUCAMP, DAVID HINE

1900 NW CORPORATE BLVD 215E BOCA RATON FL 33431

#### LICENSE NUMBER: RD366

**EXPIRATION DATE: NOVEMBER 30, 2022** 

Always verify licenses online at MyFloridaLicense.com



Do not alter thi