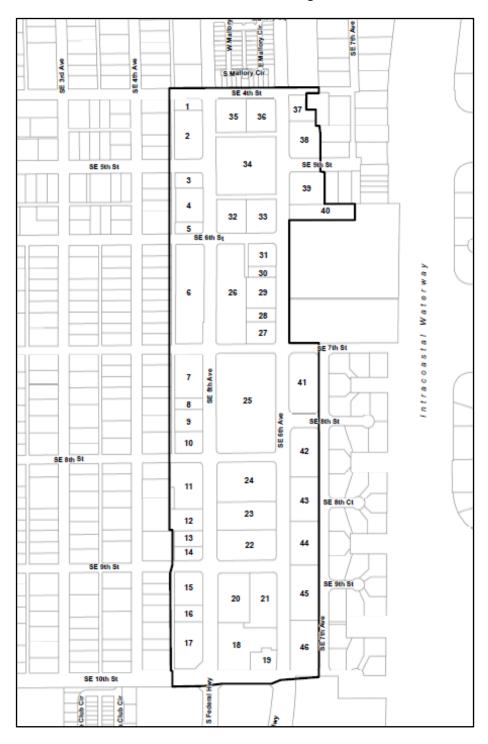

SAID LANDS SITUATE, LYING AND BEING IN PALM BEACH COUNTY, FLORIDA. CONTAINING 39.42 ACRES MORE OR LESS.

Exhibit B Parcel Location Map

Exhibit C Proposed Zoning Map