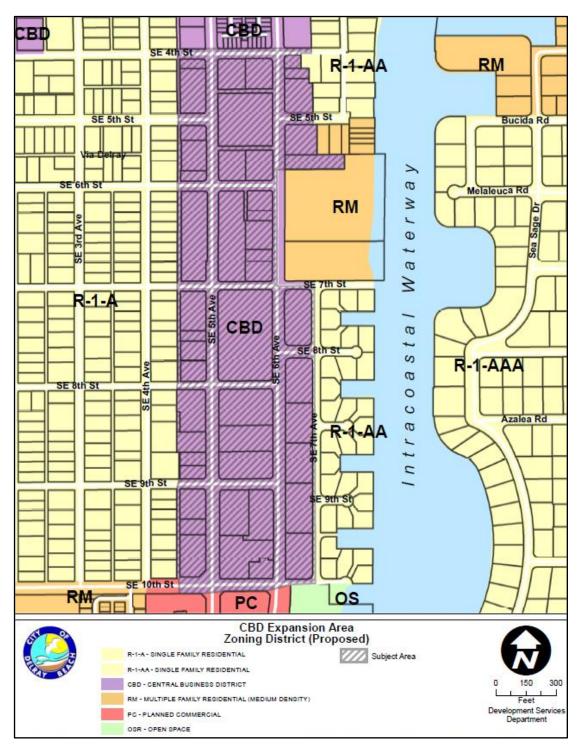

SAID LANDS SITUATE, LYING AND BEING IN PALM BEACH COUNTY, FLORIDA. CONTAINING 39.42 ACRES MORE OR LESS.

Exhibit B Parcel Location Map

Exhibit C Proposed Zoning Map