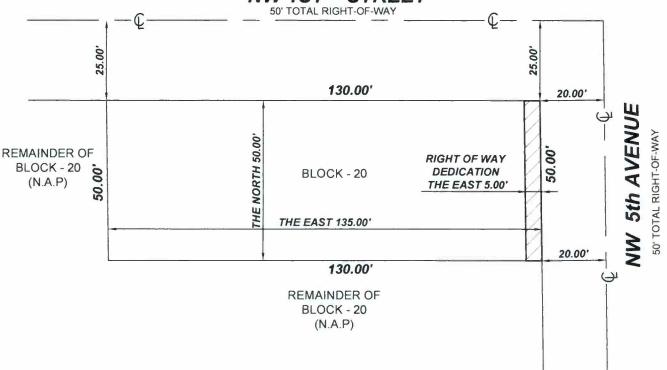

## RIGHT OF WAY DEDICATION SKETCH AND LEGAL DESCRIPTION

SECTION 16 & 17, TOWNSHIP 46 SOUTH, RANGE 43 EAST PARCEL CONTROL #: 12-43-46-16-01-020-0110 ADDRESS: 98 NORTHWEST 5TH AVENUE, DELRAY BEACH FL, 33444

## LEGAL DESCRIPTION:

THE EAST 5 FOOT OF THE NORTH 50 FEET OF THE EAST 135 FEET OF BLOCK 20, CITY OF DELRAY BEACH, FLORIDA, ACCORDING TO THE PLAT THEREOF AS RECORDED IN PLAT BOOK 1. PAGE 3. OF THE PUBLIC RECORDS OF PALM BEACH COUNTY, FLORIDA.