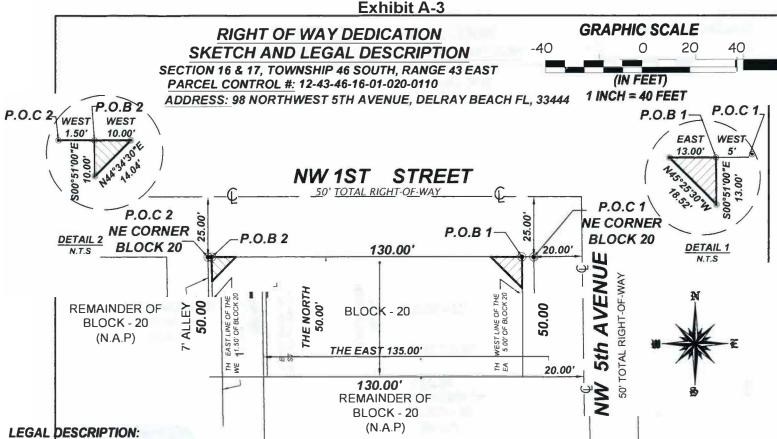

A PARCEL OF LAND BEING A PORTION OF THE NORTH 50 FEET OF THE EAST 135 FEET OF BLOCK 0, CITY OF DELRAY BEACH, FLORIDA, ACCORDING TO THE PLAT THEREOF AS RECORDED IN PLAT BOOK 1, PAGE 3, OF THE PUBLIC RECORDS OF PALM BEACH COUNTY, FLORIDA BEING MORE PARTICULARLY DESCRIBED AS FOLLOWS:

COMMENCE AT THE NORTHEAST CORNER OF BLOCK 20, THENCE RUN WITH AN ASSUMED BEARING WEST ALONG THE NORTH LINE OF BLOCK 20, SAID LINE ALSO BEING THE SOUTH RIGHT OF WAY LINE NW 1ST STREET, FOR A DISTANCE OF 5.00 FEET TO THE POINT OF BEGINNING, THENCE S00°51'00" RUN ALONG THE WEST LINE OF THE EAST 5.00 FEET OF BLOCK 20, FOR A DISTANCE OF 13.00 FEET; THENCE RUN N45°25'30"W FOR A DISTANCE OF 18.52 FEET TO A POINT ON THE NORTH LINE OF BLOCK 20; THENCE RUN EAST ALONG THE NORTH LINE OF BLOCK 20, SAID LINE ALSO BEING THE SOUTH RIGHT OF WAY LINE NW 1ST STREET, FOR A DISTANCE OF 13.00 FEET TO THE POINT OF BEGINNING.

## TOGETHER WITH

COMMENCE AT THE NORTHWEST CORNER OF BLOCK 20, THENCE RUN WITH AN ASSUMED BEARING EAST ALONG THE NORTH LINE OF BLOCK 20, SAID LINE ALSO BEING THE SOUTH RIGHT OF WAY LINE NW 1ST STREET, FOR A DISTANCE OF 1.50 FEET TO THE POINT OF BEGINNING, THENCE S00°51′00″E ALONG THE EAST LINE OF THE WEST1.50 FEET OF BLOCK 20 FOR A DISTANCE OF 10.00 FEET; THENCE RUN N44°34′30″W FOR A DISTANCE OF 14.04 FEET TO A POINT ON THE NORTH LINE OF BLOCK 20; THENCE RUN WEST ALONG THE NORTH LINE OF BLOCK 20, SAID LINE ALSO BEING THE SOUTH RIGHT OF WAY LINE NW 1ST STREET, FOR A DISTANCE OF 10.00 FEET TO THE POINT OF BEGINNING.