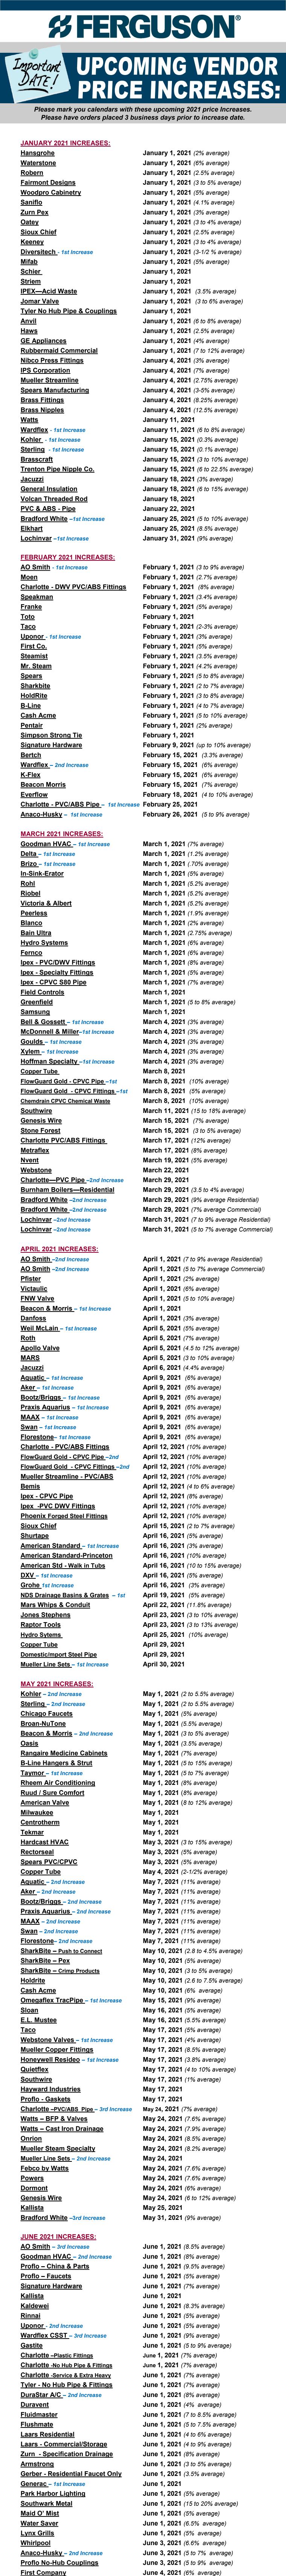

-------------------------|
|          |          |                             | -                                                    | 3%<br>16%                                                                         |
| \$       | 7,309.00 |                             | 8,413.00                                             | 13%<br>31%                                                                        |
|          | -,:      | 7                           |                                                      | 16% avg                                                                           |
|          | \$<br>\$ | \$ 62,775.00<br>\$ 7,309.00 | \$ 21,336.13 \$<br>\$ 62,775.00 \$<br>\$ 7,309.00 \$ | \$ 21,336.13 \$ 22,064.12<br>\$ 62,775.00 \$ 75,175.00<br>\$ 7,309.00 \$ 8,413.00 |



<u>Viega</u>

**Bertch** 

<u>Symmons</u>

Slant/Fin

Zurn Pex

**Raptor** 

<u>Speakman</u>

Apollo Valves

Apollo Press

JB Industries

**Dornbracht** 

<u>Hydrolevel</u>

LG

<u>Mars</u>

**Toto** 

**Duravit** 

Ridgid

Nibco Valves

<u>Hubbell - Hot Boxes</u>

Webstone Valves - 2nd Increase

Nova Water Conditioning

Acorn - Controls & Safety

**IPEX - CPVC S80 Fittings** 

**JULY 2021 INCREASES:** 

**Bobrick** - 1st Increase

Milwaukee Valves

Laars – Residential

<u>Laars – Commercial</u>

**Beacon Morris Kick** 

**Bosch & Thermador** 

White Rodgers

**FNW Gauges** 

**Zurn – Wilkins** 

**Zurn – Flo Thru** 

Lynx Grills

**Milwaukee** 

**Wilkins** 

**Winters** 

**Elkay** 

<u>Halsey</u>

**Peerless** 

<u>Armstrong</u>

**Chronomite** 

<u>Marvel</u>

<u>U-Line</u> <u>Viking