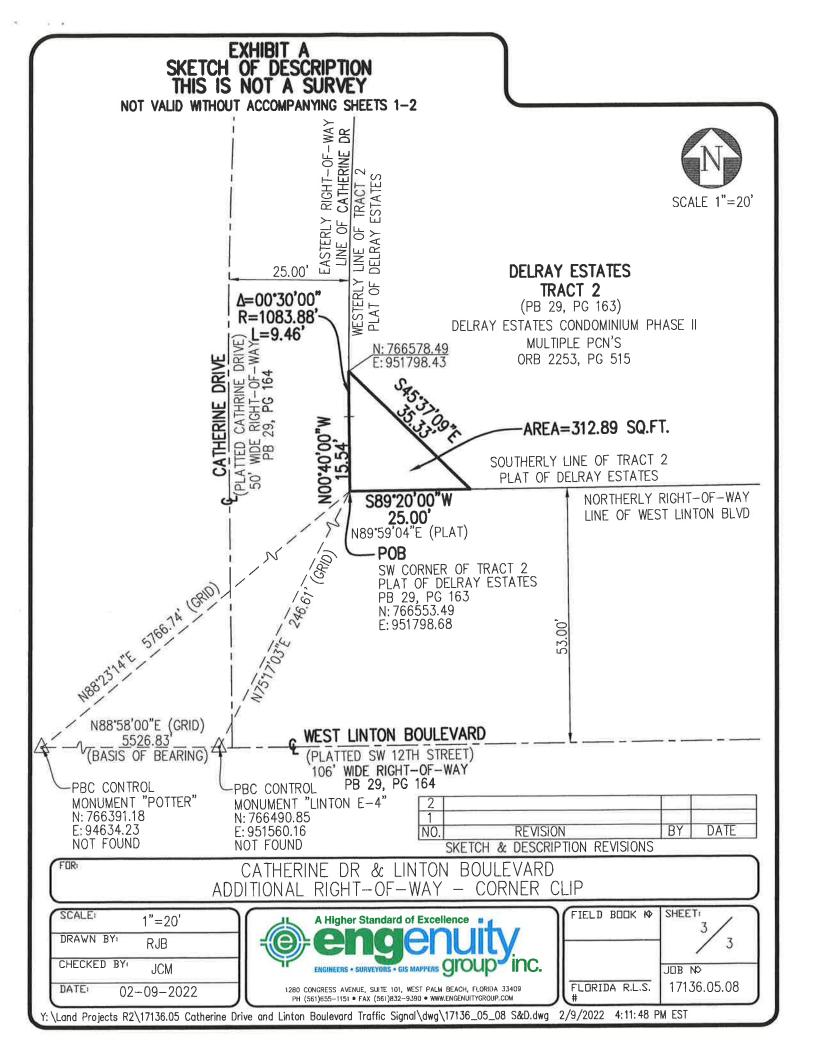

#### LEGAL DESCRIPTION

A PARCEL OF LAND BEING A PORTION OF TRACT 2 AS SHOWN ON THE PLAT OF DELRAY ESTATES, AS RECORDED IN PLAT BOOK 29, PAGE 163 OF THE PUBLIC RECORDS OF PALM BEACH COUNTY, FLORIDA, SAID LANDS LYING IN SECTION 19, TOWNSHIP 46 SOUTH, RANGE 43 EAST, PALM BEACH COUNTY, FLORIDA AND BEING MORE PARTICULARLY DESCRIBED AS FOLLOWS:

BEGINNING AT THE SOUTHWEST CORNER OF SAID TRACT 2; THENCE ALONG THE WESTERLY LINE OF SAID TRACT 2 AND THE EASTERLY RIGHT-OF-WAY LINE OF CATHERINE DRIVE, NO0°040'00"W, A DISTANCE OF 15.54 FEET TO THE POINT OF CURVATURE OF A CURVE CONCAVE TO THE EAST HAVING A RADIUS OF 1083.88 FEET AND A CENTRAL ANGLE OF 00'30'00"; THENCE CONTINUE NORTHERLY ALONG THE ARC OF SAID CURVE AND ALONG SAID WESTERLY LINE A DISTANCE OF 9.46 FEET; THENCE LEAVING SAID LINE, S45°37'09"E, A DISTANCE OF 35.33 FEET TO A POINT ON THE SOUTHERLY LINE OF SAID TRACT 2 AND THE NORTHERLY RIGHT-OF-WAY LINE OF WEST LINTON BOULEVARD; THENCE ALONG SAID LINE, S89°20'00"W, A DISTANCE OF 25.00 FEET TO THE **POINT OF BEGINNING.** 

CONTAINING 312.89 SQUARE FEET (0.007 ACRES) MORE OR LESS.

| 2    |                              |    |      |
|------|------------------------------|----|------|
| 1    |                              |    |      |
| NO.  | REVISION                     | BY | DATE |
| OVET | OU & DECODIDITION DEVICIONIC |    |      |

SKETCH & DESCRIPTION REVISIONS

## SURVEYOR'S CERTIFICATION

I HEREBY CERTIFY THAT THE ATTACHED SKETCH OF DESCRIPTION OF THE HEREON DESCRIBED PROPERTY IS TRUE AND CORRECT TO THE BEST OF MY KNOWLEDGE AND BELIEF AS PREPARED UNDER MY DIRECTION ON FEBRUARY 9, 2022. I FURTHER CERTIFY THAT THIS SKETCH OF DESCRIPTION MEETS THE STANDARDS OF PRACTICE SET FORTH IN RULE 5J–17 ADOPTED BY THE FLORIDA BOARD OF SURVEYORS AND MAPPERS PURSUANT TO FLORIDA STATUTES 472,027.

C. ANDRE RAYMAN, P.S.M. PROFESSIONAL SURVEYOR AND MAPPER

STATE OF FLORIDA LICENSE NO. 4938 STATE OF FLORIDA LB#6603

| CATHERINE DR & LINTON BOULEVARD<br>ADDITIONAL RIGHT-OF-WAY - CORNER CLIP |                                                                                                                                                                                                           |                                                            |
|--------------------------------------------------------------------------|-----------------------------------------------------------------------------------------------------------------------------------------------------------------------------------------------------------|------------------------------------------------------------|
| SCALE: N/A<br>DRAWN BY: RJB<br>CHECKED BY: JCM                           | A Higher Standard of Excellence<br>englengenuity<br>ENGINEERS • SURVEYORS • GIS MAPPERS GROUP INC.                                                                                                        | FIELD BOOK NO SHEET:                                       |
| DATE: 02-09-2022                                                         | 1280 CONGRESS AVENUE, SUITE 101, WEST PALM BEACH, FLORIDA 33409<br>PH (561)655-1151 • FAX (561)832-9390 • WWW.ENGENUITYCROUP.COM<br>ine Drive and Linton Boulevard Traffic Signal\dwg\17136_05_08 S&D.dwg | FLORIDA R.L.S. 17136.05.08<br>#<br>2/9/2022 4:11:48 PM EST |