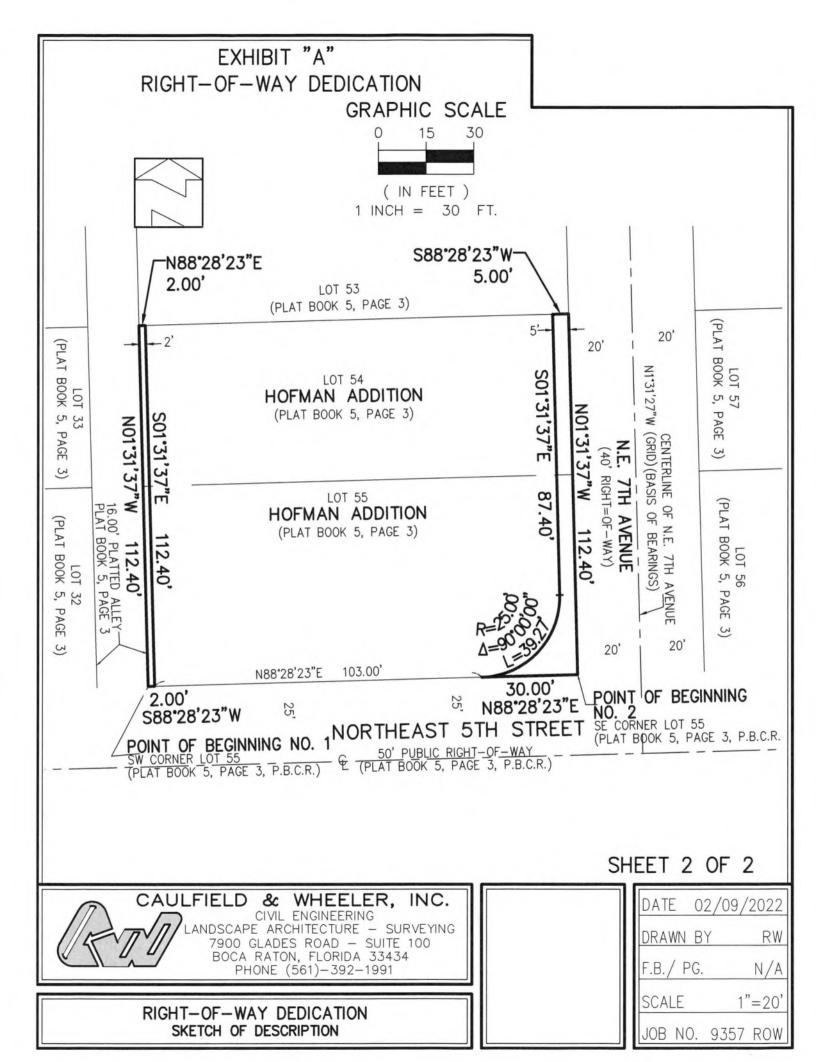

# EXHIBIT "A"

#### NOTES:

- 1. REPRODUCTIONS OF THIS SURVEY ARE NOT VALID WITHOUT A SIGNED AND SEALED OR VERIFIABLE ELECTRONIC SIGNATURE OF A FLORIDA LICENSED PROFESSIONAL LAND SURVEYOR.
- ADDITIONS OR DELETIONS TO SURVEY MAPS OR REPORTS BY OTHER THAN THE SIGNING PARTY OR PARTIES IS PROHIBITED WITHOUT WRITTEN CONSENT OF THE SIGNING PARTY OR PARTIES.LEGAL DESCRIPTION PROVIDED BY SURVEYOR
- 3. BEARINGS SHOWN HEREON ARE RELATIVE TO THE EAST LINE OF LOTS 54 AND 55, THE HOFMAN ADDITION TO DELRAY, FLA., PLAT BOOK 5, PAGE 3, PUBLIC RECORDS OF PALM BEACH COUNTY, FLORIDA. GRID BEARING NORTH 01° 31'27" WEST, RELATIVE TO THE FLORIDA STATE PLANE COORDINATE SYSTEM, EAST ZONE, NORTH AMERICAN DATUM OF 1983 (1990 ADJUSTMENT) AND BASED ON FIELD MEASUREMENTS.
- 4. THIS IS NOT A BOUNDARY SURVEY.

#### DESCRIPTION:

A PORTION OF LOTS 54 AND 55, THE HOFMAN ADDITION TO DELRAY, FLA., ACCORDING TO THE PLAT THEREOF AS RECORDED IN PLAT BOOK 5, PAGE 3, OF THE PUBLIC RECORDS OF PALM BEACH COUNTY, FLORIDA., BEING MORE PARTICULARLY DESCRIBED AS FOLLOWS:

BEGINNING AT THE SOUTHWEST CORNER OF SAID LOT 55; THENCE NORTH 01'31'37" WEST ALONG THE WEST LINE OF SAID LOST 54 AND 55, A DISTANCE OF 112.40 FEET TO THE NORTHWEST CORNER OF SAID LOT 54; THENCE NORTH 88'28'23" EAST ALONG THE NORTH LINE OF SAID LOT 54, A DISTANCE OF 2.00 FEET; THENCE SOUTH 01'31'37" EAST ALONG A LINE PARALLEL WITH AND 2.00 FEET EAST OF SAID WEST LINE OF LOTS 54 AND 55, A DISTANCE OF 112.40 FEET TO A POINT OF INTERSECTION WITH THE SOUTH LINE OF SAID LOT 55; THENCE SOUTH 88'28'23" WEST ALONG A LINE 5.00 FEET NORTH OF AND PARALLEL WITH THE SOUTH LINE OF SAID LOT 55, A DISTANCE OF 25.00 FEET TO POINT OF BEGINNING 1.

#### TOGETHER WITH

BEGINNING AT THE SOUTHEAST CORNER OF SAID LOT 55; THENCE NORTH 01'31'37" WEST ALONG THE EAST LINE OF SAID LOTS 54 AND 55, A DISTANCE OF 112.40 FEET TO THE NORTHEAST CORNER OF SAID LOT 54; THENCE SOUTH 88'28'23" WEST ALONG THE NORTH LINE OF SAID LOT 54, A DISTANCE OF 5.00 FEET ; THENCE SO1'31'57"E ALONG A LINE 5.00 FEET WEST OF AND PARALLEL WITH SAID EAST LINE OF SAID LOTS 54 AND 55, A DISTANCE OF 87.40 FEET TO A POINT OF CURVATURE OF A CURVE TO THE RIGHT HAVING A RADIUS OF 25.00 FEET AND A CENTRAL ANGLE OF 90'00'00"; THENCE SOUTHWESTERLY ALONG THE ARC A DISTANCE OF 39.27 FEET TO A POINT OF INTERSECTION WITH THE SOUTH LINE OF SAID LOT 55; THENCE NORTH 88'28'23" EAST ALONG SAID SOUTH LINE OF LOT 55, A DISTANCE OF 25.00 FEET TO POINT OF BEGINNING 2.

SAID LANDS SITUATE IN THE CITY OF DELRAY BEACH, PALM BEACH COUNTY, FLORIDA. CONTAINING 921 SQUARE FEET, OR 0.0211 ACRES, MORE OR LESS. SUBJECT TO EASEMENTS, RESTRICTIONS, RESERVATIONS, COVENANTS, AND RIGHTS-OF-WAY OF RECORD.