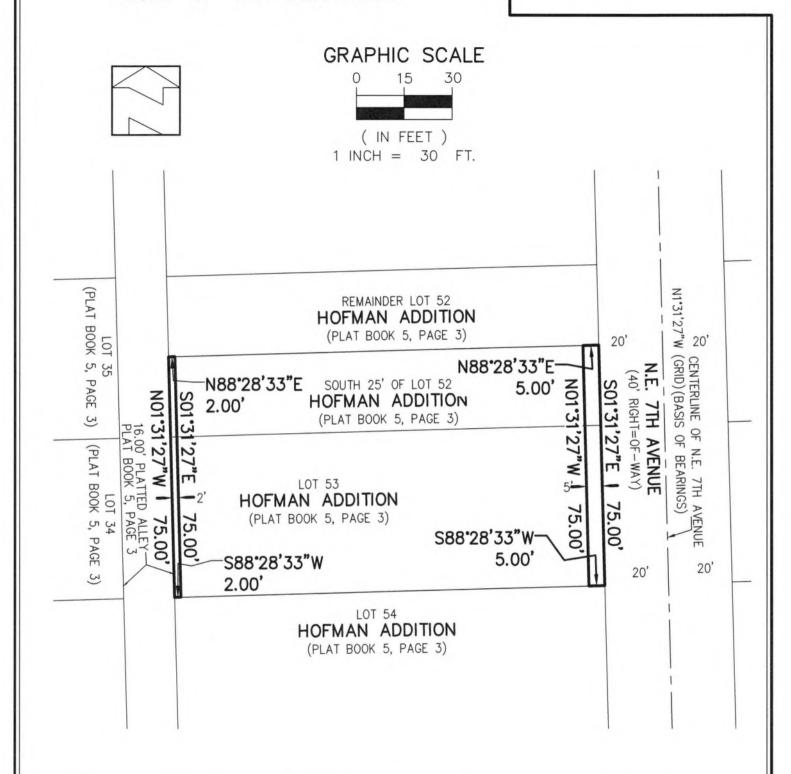

#### **DESCRIPTION:**

THE WEST 2.00 FEET AND THE EAST 5.00 FEET OF LOT 53 AND THE SOUTH 25' OF LOT 52, HOFMAN ADDITION TO THE CITY OF DELRAY BEACH, FLORIDA, ACCORDING TO THE PLAT THEREOF AS RECORDED IN PLAT BOOK 5, PAGE 3, OF THE PUBLIC RECORDS OF PALM BEACH COUNTY, FLORIDA.

SAID LANDS SITUATE IN THE CITY OF DELRAY BEACH, PALM BEACH COUNTY, FLORIDA.

CONTAINING 525 SQUARE FEET, OR 0.0121 ACRES, MORE OR LESS.

SUBJECT TO EASEMENTS, RESTRICTIONS, RESERVATIONS, COVENANTS, AND RIGHTS-OF-WAY OF RECORD.