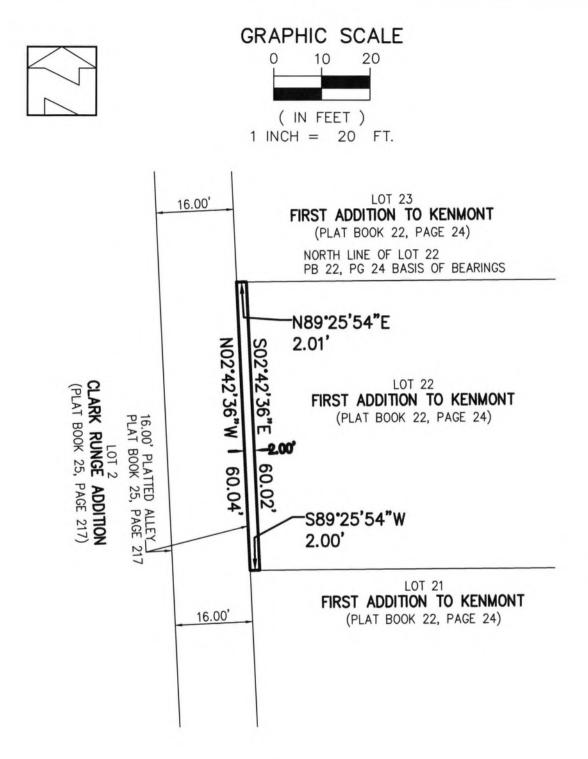

#### NOTES:

- 1. REPRODUCTIONS OF THIS SURVEY ARE NOT VALID WITHOUT A SIGNED AND SEALED OR VERIFIABLE ELECTRONIC SIGNATURE OF A FLORIDA LICENSED PROFESSIONAL LAND SURVEYOR.
- ADDITIONS OR DELETIONS TO SURVEY MAPS OR REPORTS BY OTHER THAN THE SIGNING PARTY OR PARTIES IS PROHIBITED WITHOUT WRITTEN CONSENT OF THE SIGNING PARTY OR PARTIES.LEGAL DESCRIPTION PROVIDED BY SURVEYOR
- BEARINGS SHOWN HEREON ARE RELATIVE TO A GRID BEARING OF NORTH 89°25'54" EAST ALONG NORTH LINE OF LOT 22, FIRST ADDITION TO KENMONT, ACCORDING TO THE MAP OR PLAT THEREOF AS RECORDED IN PLAT BOOK 22, AND PAGE 24, OF THE PUBLIC RECORDS OF PALM BEACH. FLORIDA. RELATIVE TO THE FLORIDA STATE PLANE COORDINATE SYSTEM, EAST ZONE, NORTH AMERICAN DATUM OF 1983 (1990 ADJUSTMENT) AND BASED ON FIELD MEASUREMENTS.
- 4. THIS IS NOT A BOUNDARY SURVEY.

#### DESCRIPTION:

THE WEST 2.00 FEET OF LOT 22. FIRST ADDITION TO KENMONT. ACCORDING THE PLAT THEREOF RECORDED IN PLAT BOOK 22. PAGE 24. OF THE PUBLIC RECORDS OF PALM BEACH COUNTY. FLORIDA.

SAID LANDS SITUATE IN THE CITY OF DELRAY BEACH, PALM BEACH COUNTY, FLORIDA.

CONTAINING 120 SQUARE FEET, OR 0.0028 ACRES, MORE OR LESS.

SUBJECT TO EASEMENTS, RESTRICTIONS, RESERVATIONS, COVENANTS, AND RIGHTS-OF-WAY OF RECORD.