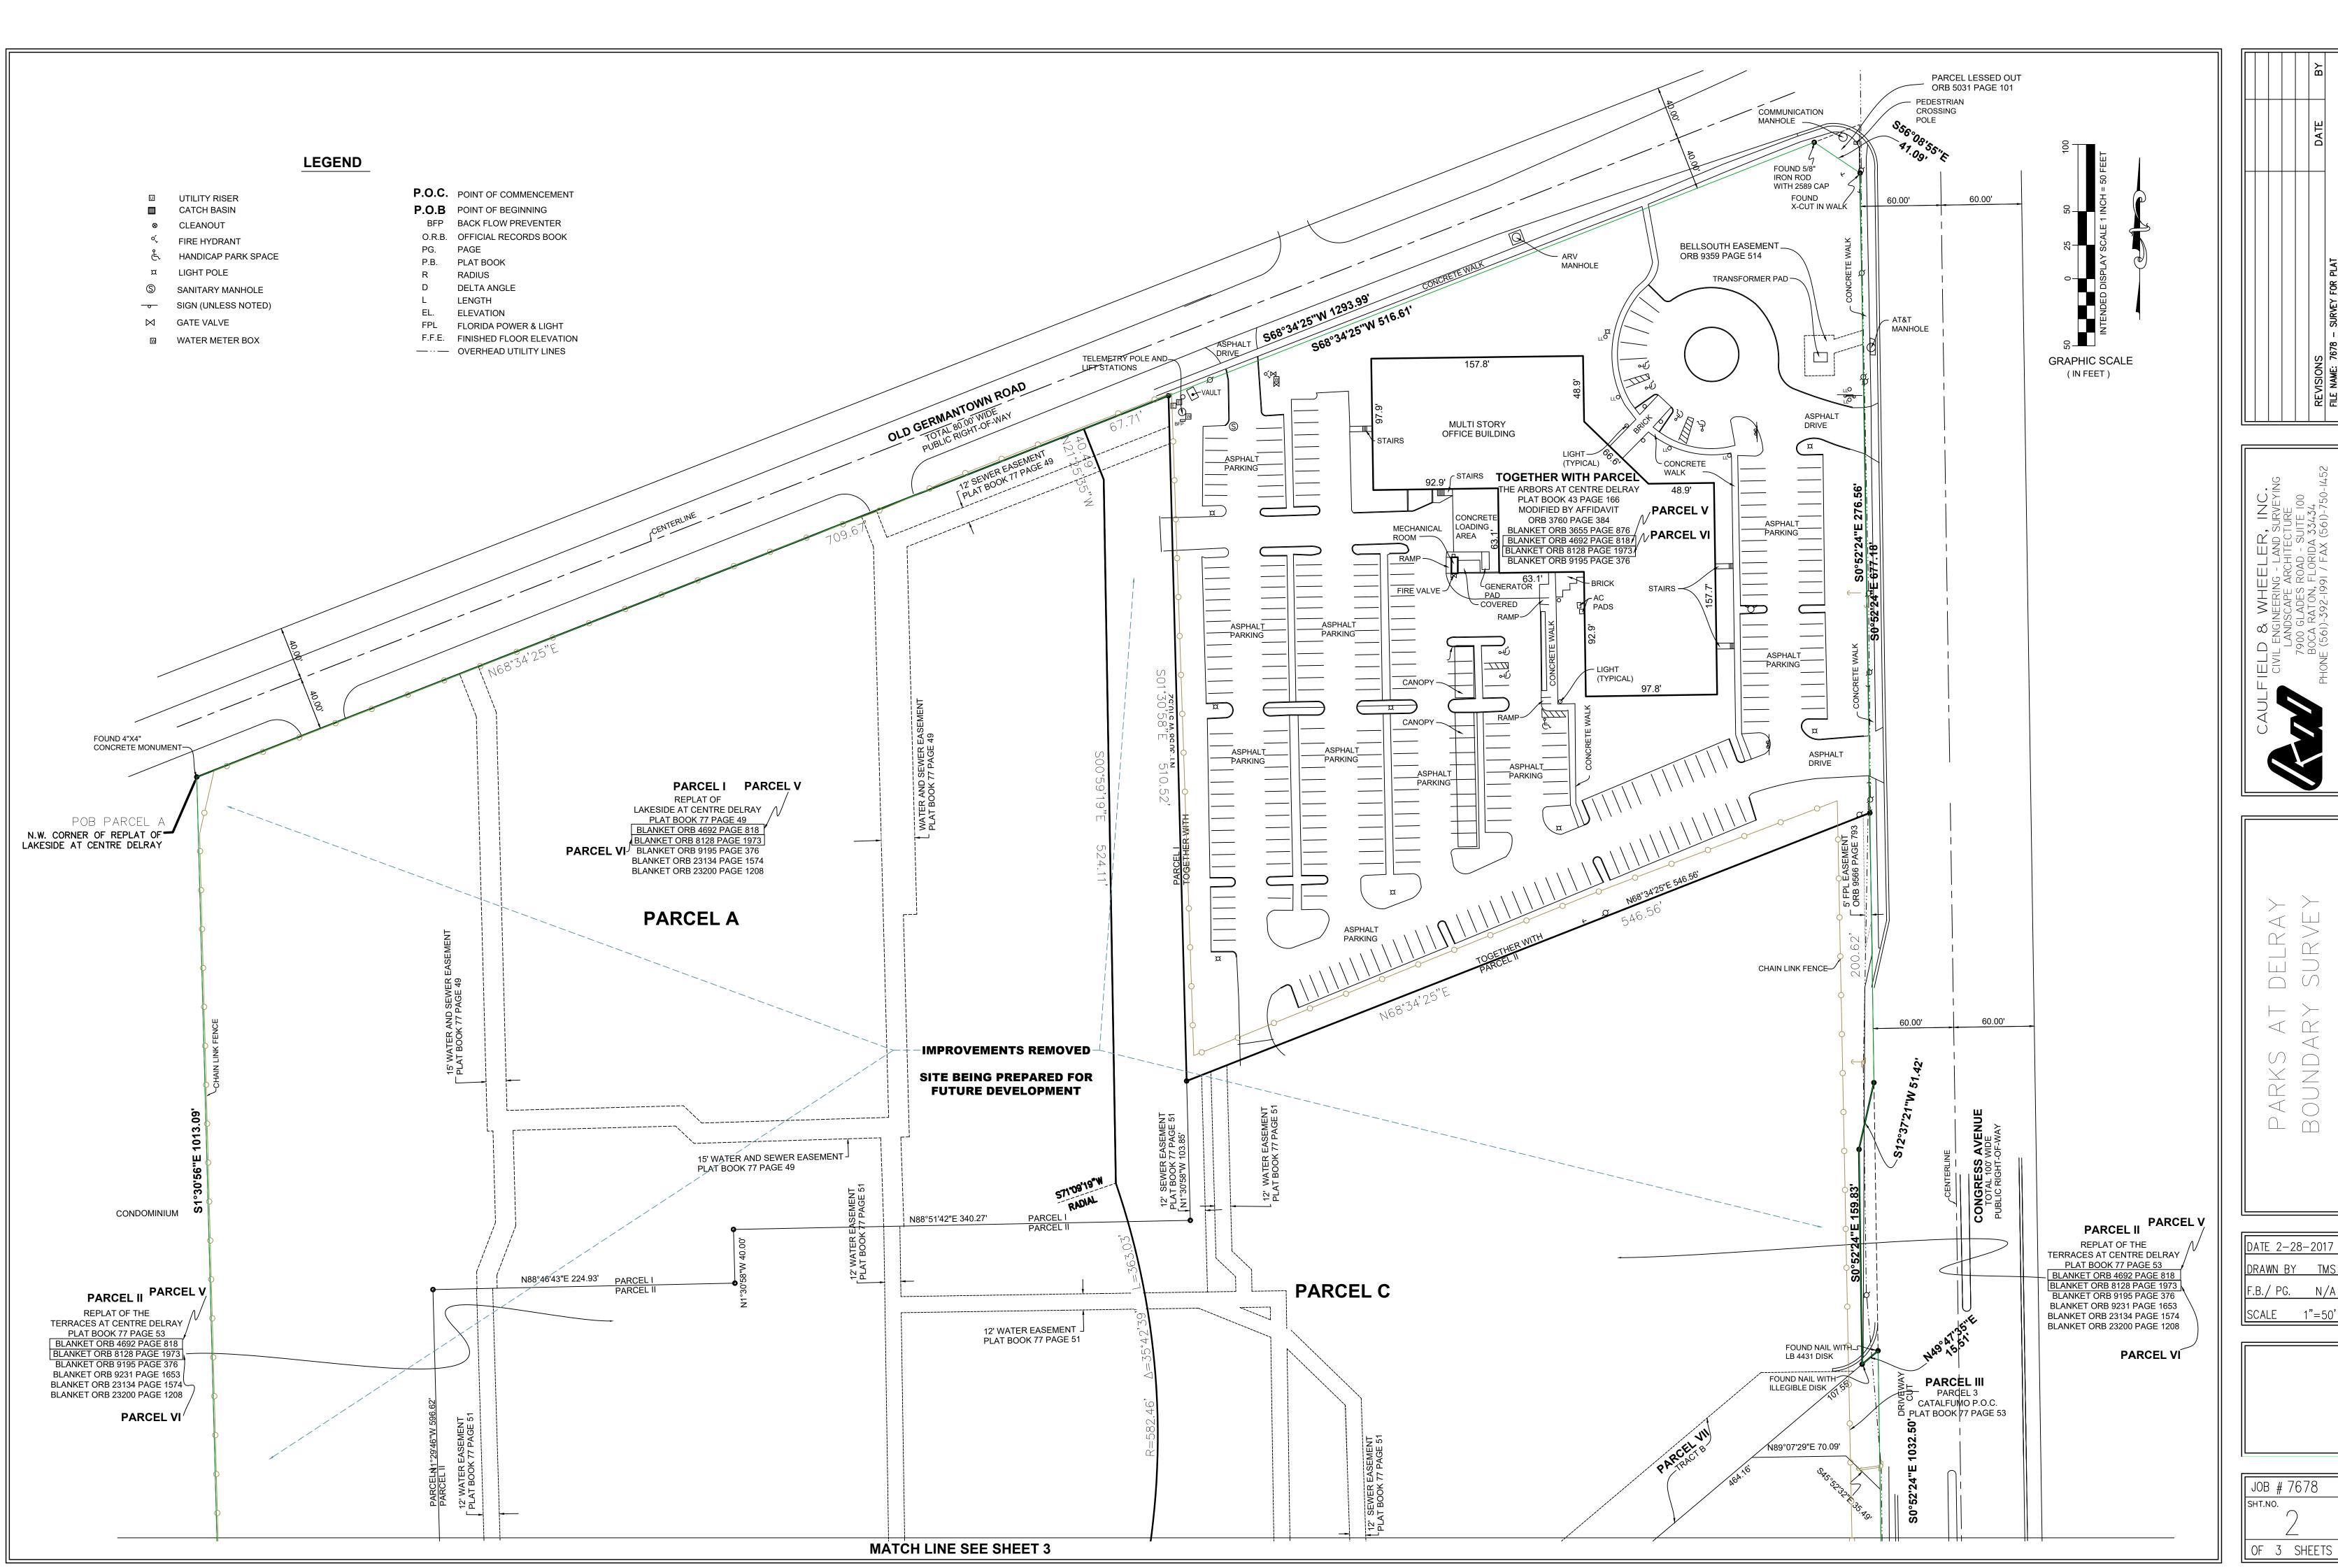

#### DESCRIPTION: PARCEL A RESIDENTIAL

A PORTION OF REPLAT OF LAKESIDE AT CENTRE DELRAY, ACCORDING TO THE PLAT THEREOF, AS RECORDED IN PLAT BOOK 77, PAGE 49, A PORTION OF PARCELS 1 AND 2 OF CATALFUMO P.O.C. PLAT, ACCORDING TO THE PLAT THEREOF, AS RECORDED IN PLAT BOOK 77, PAGE 53, AND A PORTION OF REPLAT OF THE TERRACES AT CENTRE DELRAY, ACCORDING TO THE PLAT THEREOF, AS RECORDED IN PLAT BOOK 77 PAGE 51 ALL OF THE PUBLIC RECORDS OF PALM BEACH COUNTY, FLORIDA, BEING MORE PARTICULARLY DESCRIBED AS FOLLOWS: BEGINNING AT THE NORTHWEST CORNER OF SAID REPLAT OF LAKESIDE AT CENTRE DELRAY; THENCE, ALONG THE NORTH LINE OF SAID REPLAT OF LAKESIDE AT CENTRE DELRAY ALSO BEING THE SOUTH RIGHT-OF-WAY LINE OF OLD GERMANTOWN ROAD, NORTH 68°34'25" EAST, A DISTANCE OF 709.66 FEET; THENCE, DEPARTING SAID NORTH LINE OF REPLAT OF LAKESIDE AT CENTRE DELRAY AND SOUTH RIGHT-OF-WAY LINE OF OLD GERMANTOWN ROAD, SOUTH 21°25'35" EAST, A DISTANCE OF 40.49 FEET; THENCE SOUTH 00°59'19" EAST, A DISTANCE OF 524.11 FEET; THENCE SOUTHERLY ALONG THE ARC OF A CURVE TO THE RIGHT WHOSE RADIUS POINT BEARS SOUTH 71°09'19" WEST, HAVING A RADIUS OF 582.46 FEET, A CENTRAL ANGLE OF 35'42'39", AN ARC DISTANCE OF 363.03 FEET; THENCE SOUTH 00°59'16" EAST, A DISTANCE OF 813.66 FEET TO A POINT OF INTERSECTION WITH THE SOUTH LINE OF SAID CATALFUMO P.O.C. PLAT; THENCE SOUTH 88°37'42" WEST ALONG THE SOUTH LINE OF SAID CATALFUMO P.O.C. PLAT, A DISTANCE OF 671.08 FEET TO THE SOUTHWEST CORNER OF SAID PARCEL 1 OF CATALFUMO P.O.C. PLAT; THENCE, ALONG THE WEST LINE OF SAID PARCEL 1, NORTH 00°50'17" WEST, A DISTANCE OF 476.52 FEET; THENCE, CONTINUING ALONG SAID WEST LINE OF PARCEL 1 OF CATALFUMO P.O.C. PLAT AND THE WEST LINE OF SAID REPLAT OF LAKESIDE AT CENTRE DELRAY, NORTH 01°30'55" WEST, A DISTANCE OF 1013.08 FEET TO THE POINT OF BEGINNING.

SAID LANDS LYING IN SECTION 30. TOWNSHIP 46 SOUTH, RANGE 43 EAST, CITY OF DELRAY BEACH, PALM BEACH COUNTY, FLORIDA.

CONTAINING 25.1051 ACRES OR 1,093,580 SQUARE FEET, MORE OR LESS.

#### DESCRIPTION: PARCEL B

A PORTION OF A PORTION OF PARCELS 1 AND 2 OF CATALFUMO P.O.C. PLAT, ACCORDING TO THE PLAT THEREOF, AS RECORDED IN PLAT BOOK 77, PAGE 53, AND A PORTION OF REPLAT OF THE TERRACES AT CENTRE DELRAY, ACCORDING TO THE PLAT THEREOF, AS RECORDED IN PLAT BOOK 77 PAGE 51 ALL OF THE PUBLIC RECORDS OF PALM BEACH COUNTY, FLORIDA, BEING MORE PARTICULARLY DESCRIBED AS FOLLOWS:

BEGINNING AT THE SOUTHEAST CORNER OF SAID PARCEL 2 OF CATALFUMO P.O.C. PLAT; THENCE, ALONG THE EAST LINE OF SAID PARCEL 2 AND THE WEST RIGHT—OF—WAY LINE OF CONGRESS AVENUE, NORTH 00°52'24" WEST, A DISTANCE OF 491.36 FEET; THENCE SOUTH 89°06'50" WEST, A DISTANCE OF 564.28 FEET; THENCE SOUTH 00°59'16" EAST, A DISTANCE OF 496.13 FEET TO A POINT OF INTERSECTION WITH THE SOUTH LINE OF SAID PARCEL 1; THENCE NORTH 88°37'42" WEST ALONG THE SOUTH LINE OF SAID PARCELS 1 AND 2, A DISTANCE OF 563.30 FEET TO THE POINT OF BEGINNING.

# DESCRIPTION: PARCEL C

A PORTION OF PARCELS 1, 2 AND 3 OF CATALFUMO P.O.C. PLAT, ACCORDING TO THE PLAT THEREOF, AS RECORDED IN PLAT BOOK 77, PAGE 53, AND A PORTION OF REPLAT OF THE TERRACES AT CENTRE DELRAY, ACCORDING TO THE PLAT THEREOF, AS RECORDED IN PLAT BOOK 77 PAGE 51 AND REPLAT OF LAKESIDE AT CENTRE DELRAY, ACCORDING TO THE PLAT THEREOF, AS RECORDED IN PLAT BOOK 77, PAGE 49, ALL OF THE PUBLIC RECORDS OF PALM BEACH COUNTY, FLORIDA, BEING MORE PARTICULARLY DESCRIBED AS FOLLOWS:

COMMENCE AT THE SOUTHEAST CORNER OF SAID PARCEL 2 OF CATALFUMO P.O.C. PLAT; THENCE, ALONG SAID EAST LINE OF PARCEL 2 OF CATALFUMO P.O.C. PLAT AND THE WEST RIGHT-OF-WAY LINE OF CONGRESS AVENUE, NORTH 00°52'24" WEST, A DISTANCE OF 491.36 FEET TO THE POINT OF BEGINNING; THENCE SOUTH 89°06'50" WEST, A DISTANCE OF 564.28 FEET; THENCE NORTH 00°59'16" WEST, A DISTANCE OF 317.53 FEET; THENCE NORTHERLY ALONG THE ARC OF A CURVE TO THE LEFT WHOSE RADIUS POINT BEARS NORTH 73°08'02" WEST, HAVING A RADIUS OF 582.46 FEET, A CENTRAL ANGLE OF 35'42'39", AN ARC DISTANCE OF 363.03 FEET; THENCE NORTH 00°59'19" WEST, A DISTANCE OF 524.11 FEET; THENCE NORTH 21°25'35" WEST, A DISTANCE OF 40.49 FEET TO A POINT OF INTERSECTION WITH THE SOUTH RIGHT-OF-WAY LINE OF OLD GERMANTOWN ROAD, AS SHOWN ON SAID PLAT OF REPLAT OF LAKESIDE AT CENTRE DELRAY; THENCE NORTH 68°34'25" EAST ALONG SAID SOUTH RIGHT-OF-WAY LINE, A DISTANCE OF 67.71 FEET; THENCE SOUTH 01°30'58" EAST, A DISTANCE OF 510.52 FEET ALONG THE WESTERLY BOUNDARY OF THE ARBORS AT CENTRE DELRAY, ACCORDING TO THE PLAT THEREOF, AS RECORDED IN PLAT BOOK 43, PAGE 166, PUBLIC RECORDS OF PALM BEACH COUNTY, FLORIDA, TO THE NORTHWEST CORNER OF SAID REPLAT OF THE TERRACES AT CENTRE DELRAY AND THE SOUTHWEST CORNER OF SAID THE ARBORS AT CENTRE DELRAY; THENCE, ALONG THE NORTH LINE OF SAID REPLAT OF THE TERRACES AT CENTRE DELRAY AND THE SOUTHERLY BOUNDARY OF THE ARBORS AT CENTRE DELRAY, NORTH 68°34'25" EAST, A DISTANCE OF 546.56 FEET TO THE NORTHEAST CORNER OF SAID REPLAT OF THE TERRACES AT CENTRE DELRAY SAID POINT ALSO BEING ON THE WEST RIGHT-OF-WAY LINE OF CONGRESS AVENUE; THENCE, ALONG THE EAST LINE OF SAID REPLAT OF THE TERRACES AT CENTRE DELRAY AND SAID WEST RIGHT-OF-WAY LINE, SOUTH 00°52'24" EAST, A DISTANCE OF 200.62 FEET; THENCE, DEPARTING SAID EAST REPLAT LINE AND WEST RIGHT-OF-WAY LINE, RUN ALONG THE WESTERLY BOUNDARY OF ADDITIONAL RIGHT OF WAY DEDICATED BY SAID REPLAT OF THE TERRACES OF CENTRE DELRAY, SOUTH 12°37'21" WEST, A DISTANCE OF 51.42 FEET; THENCE CONTINUE ALONG SAID ADDITIONAL RIGHT OF WAY DEDICATED BY SAID REPLAT OF THE TERRACES OF CENTRE DELRAY, SOUTH 00°52'24" EAST, A DISTANCE OF 159.83 FEET TO A POINT OF INTERSECTION WITH THE NORTH LINE OF SAID PARCEL 3 OF CATALFUMO P.O.C. PLAT AND THE SOUTHERLY LINE OF SAID REPLAT OF THE TERRACES AT CENTRE DELRAY; THENCE, ALONG SAID NORTH LINE OF SAID PARCEL 3. NORTH 49°47'35" EAST. A DISTANCE OF 15.51 FEET TO A POINT OF INTERSECTION WITH THE EAST LINE OF SAID PARCEL 3 OF CATALFUMO P.O.C. PLAT AND SAID WEST RIGHT-OF-WAY LINE OF CONGRESS AVENUE; THENCE, ALONG SAID EAST LINE OF PARCELS 2 AND 3 OF SAID CATALFUMO P.O.C. PLAT AND SAID WEST RIGHT-OF-WAY LINE, SOUTH 00°52'24" EAST, A DISTANCE OF 541.14 FEET THE POINT OF BEGINNING.

# DESCRIPTION: ARBORS

ALL OF THE PLAT OF THE ARBORS AT CENTRE DELRAY, ACCORDING TO THE PLAT THEREOF, RECORDED IN PLAT BOOK 43, PAGE 166, AS MODIFIED BY SURVEYOR'S AFFIDAVIT MODIFYING THE DESCRIPTION AND CALLS OF SAID PLAT, AS RECORDED IN OFFICIAL RECORDS BOOK 3760, PAGE 384, OF THE PUBLIC RECORDS OF PALM BEACH COUNTY, FLORIDA. LESS AND EXCEPT THAT CERTAIN PORTION OF THE PLAT DEEDED TO PALM BEACH COUNTY PURSUANT TO RIGHT—OF—WAY DEED RECORDED IN OFFICIAL RECORDS BOOK 5031, PAGE 101, OF THE PUBLIC RECORDS OF PALM BEACH COUNTY, FLORIDA.

ARKS AT DELRAY OUNDARY SURVEY

DATE 2-28-2017

DRAWN BY TMS

F.B./ PG. N/A

 $\bigcap$ 

DAVID P. LINDLEY REGISTERED LAND SURVEYOR NO. 5005 STATE OF FLORIDA L.B. 3591

JOB # 7678 sht.no.

OF 3 SHEETS

F.B./ PG. N/A

JOB # 7678

REVISIONS
FILE NAME: 7678 - SURVEY FOR PLAT

CAULFIELD & WHEELER, INC.

CIVIL ENGINEERING - LAND SURVEYING
LANDSCAPE ARCHITECTURE
7900 GLADES ROAD - SUITE 100
BOCA RATON, FLORIDA 33434
PHONE (561)-392-1991 / FAX (561)-750-1452