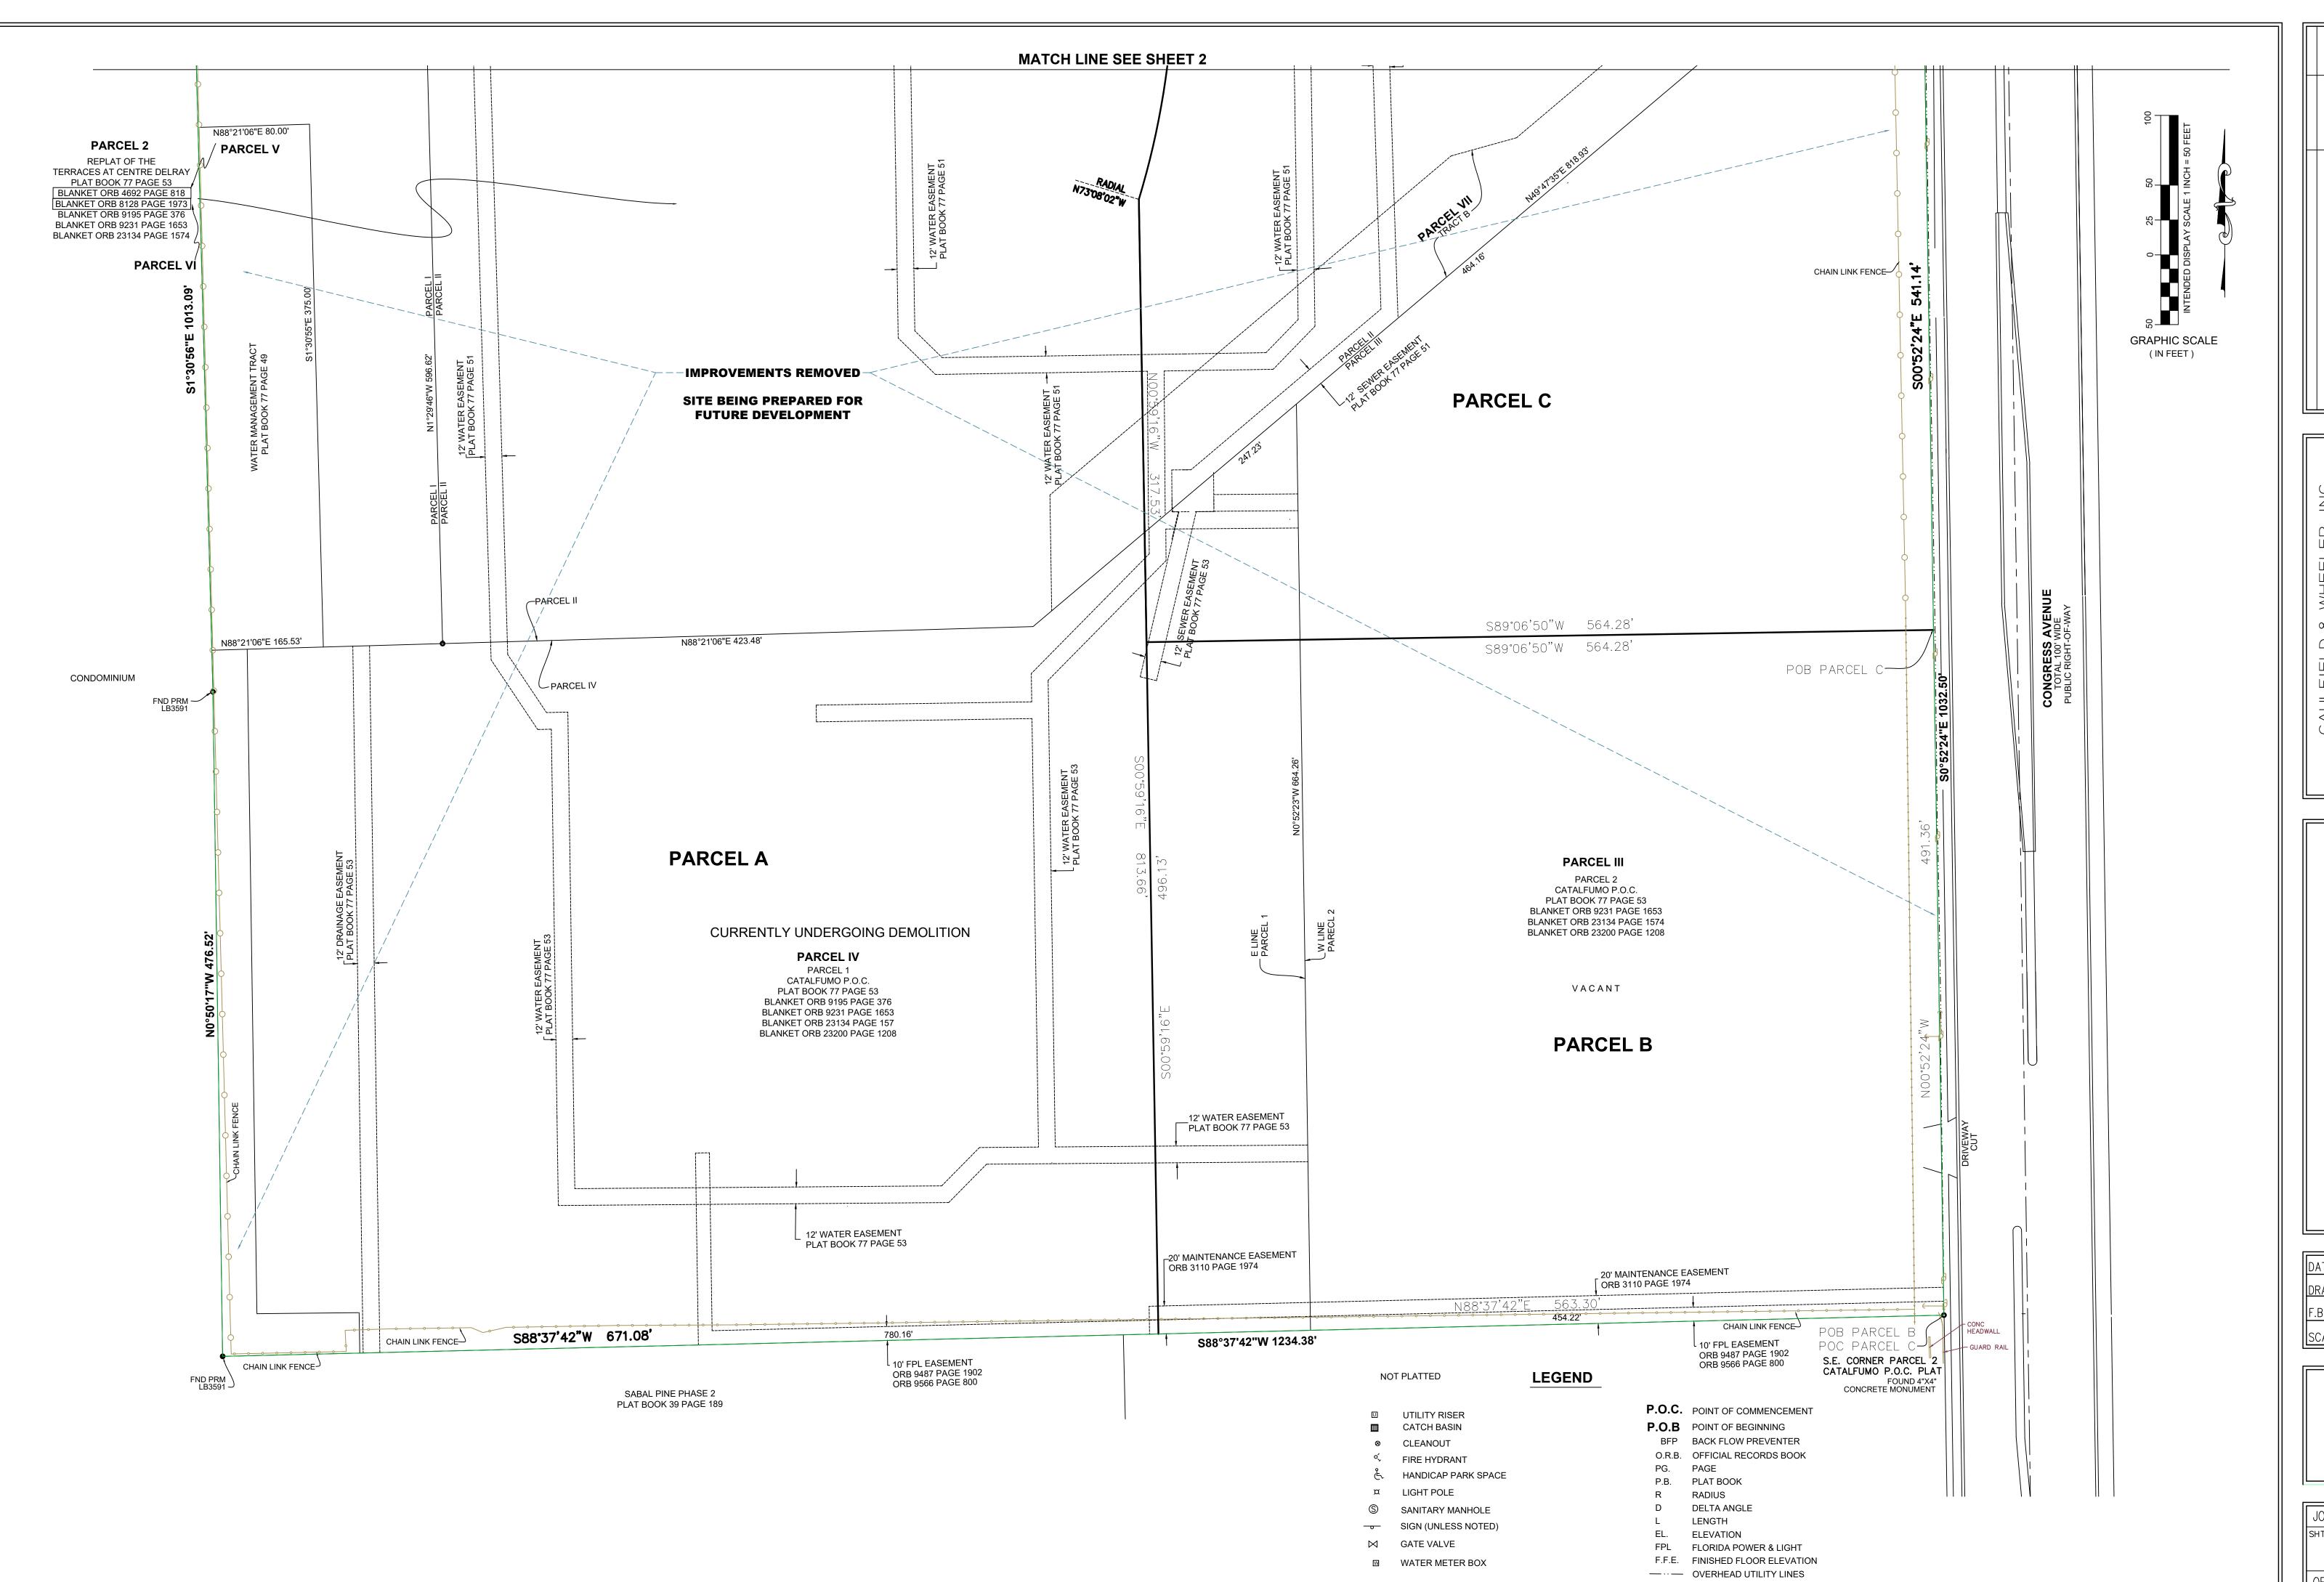

#### DESCRIPTION: PARCEL A RESIDENTIAL

A PORTION OF REPLAT OF LAKESIDE AT CENTRE DELRAY, ACCORDING TO THE PLAT THEREOF, AS RECORDED IN PLAT BOOK 77, PAGE 49, A PORTION OF PARCELS 1 AND 2 OF CATALFUMO P.O.C. PLAT, ACCORDING TO THE PLAT THEREOF, AS RECORDED IN PLAT BOOK 77, PAGE 53, AND A PORTION OF REPLAT OF THE TERRACES AT CENTRE DELRAY, ACCORDING TO THE PLAT THEREOF, AS RECORDED IN PLAT BOOK 77 PAGE 51 ALL OF THE PUBLIC RECORDS OF PALM BEACH COUNTY, FLORIDA, BEING MORE PARTICULARLY DESCRIBED AS FOLLOWS: BEGINNING AT THE NORTHWEST CORNER OF SAID REPLAT OF LAKESIDE AT CENTRE DELRAY; THENCE, ALONG THE NORTH LINE OF SAID REPLAT OF LAKESIDE AT CENTRE DELRAY ALSO BEING THE SOUTH RIGHT-OF-WAY LINE OF OLD GERMANTOWN ROAD, NORTH 68°34'25" EAST, A DISTANCE OF 709.66 FEET; THENCE, DEPARTING SAID NORTH LINE OF REPLAT OF LAKESIDE AT CENTRE DELRAY AND SOUTH RIGHT-OF-WAY LINE OF OLD GERMANTOWN ROAD, SOUTH 21°25'35" EAST, A DISTANCE OF 40.49 FEET; THENCE SOUTH 00°59'19" EAST, A DISTANCE OF 524.11 FEET; THENCE SOUTHERLY ALONG THE ARC OF A CURVE TO THE RIGHT WHOSE RADIUS POINT BEARS SOUTH 71°09'19" WEST, HAVING A RADIUS OF 582.46 FEET, A CENTRAL ANGLE OF 35'42'39", AN ARC DISTANCE OF 363.03 FEET; THENCE SOUTH 00°59'16" EAST, A DISTANCE OF 813.66 FEET TO A POINT OF INTERSECTION WITH THE SOUTH LINE OF SAID CATALFUMO P.O.C. PLAT; THENCE SOUTH 88°37'42" WEST ALONG THE SOUTH LINE OF SAID CATALFUMO P.O.C. PLAT, A DISTANCE OF 671.08 FEET TO THE SOUTHWEST CORNER OF SAID PARCEL 1 OF CATALFUMO P.O.C. PLAT; THENCE, ALONG THE WEST LINE OF SAID PARCEL 1, NORTH 00°50'17" WEST, A DISTANCE OF 476.52 FEET; THENCE, CONTINUING ALONG SAID WEST LINE OF PARCEL 1 OF CATALFUMO P.O.C. PLAT AND THE WEST LINE OF SAID REPLAT OF LAKESIDE AT CENTRE DELRAY, NORTH 01°30'55" WEST, A DISTANCE OF 1013.08 FEET TO THE POINT OF BEGINNING.

#### DESCRIPTION: PARCEL B

A PORTION OF A PORTION OF PARCELS 1 AND 2 OF CATALFUMO P.O.C. PLAT, ACCORDING TO THE PLAT THEREOF, AS RECORDED IN PLAT BOOK 77, PAGE 53, AND A PORTION OF REPLAT OF THE TERRACES AT CENTRE DELRAY, ACCORDING TO THE PLAT THEREOF, AS RECORDED IN PLAT BOOK 77 PAGE 51 ALL OF THE PUBLIC RECORDS OF PALM BEACH COUNTY, FLORIDA, BEING MORE PARTICULARLY DESCRIBED AS FOLLOWS:

BEGINNING AT THE SOUTHEAST CORNER OF SAID PARCEL 2 OF CATALFUMO P.O.C. PLAT; THENCE, ALONG THE EAST LINE OF SAID PARCEL 2 AND THE WEST RIGHT—OF—WAY LINE OF CONGRESS AVENUE, NORTH 00°52'24" WEST, A DISTANCE OF 491.36 FEET; THENCE SOUTH 89°06'50" WEST, A DISTANCE OF 564.28 FEET; THENCE SOUTH 00°59'16" EAST, A DISTANCE OF 496.13 FEET TO A POINT OF INTERSECTION WITH THE SOUTH LINE OF SAID PARCEL 1; THENCE NORTH 88°37'42" WEST ALONG THE SOUTH LINE OF SAID PARCELS 1 AND 2, A DISTANCE OF 563.30 FEET TO THE POINT OF BEGINNING.

# DESCRIPTION: PARCEL C

A PORTION OF PARCELS 1, 2 AND 3 OF CATALFUMO P.O.C. PLAT, ACCORDING TO THE PLAT THEREOF, AS RECORDED IN PLAT BOOK 77, PAGE 53, AND A PORTION OF REPLAT OF THE TERRACES AT CENTRE DELRAY, ACCORDING TO THE PLAT THEREOF, AS RECORDED IN PLAT BOOK 77 PAGE 51 AND REPLAT OF LAKESIDE AT CENTRE DELRAY, ACCORDING TO THE PLAT THEREOF, AS RECORDED IN PLAT BOOK 77, PAGE 49, ALL OF THE PUBLIC RECORDS OF PALM BEACH COUNTY, FLORIDA, BEING MORE PARTICULARLY DESCRIBED AS FOLLOWS:

COMMENCE AT THE SOUTHEAST CORNER OF SAID PARCEL 2 OF CATALFUMO P.O.C. PLAT; THENCE, ALONG SAID EAST LINE OF PARCEL 2 OF CATALFUMO P.O.C. PLAT AND THE WEST RIGHT-OF-WAY LINE OF CONGRESS AVENUE, NORTH 00°52'24" WEST, A DISTANCE OF 491.36 FEET TO THE POINT OF BEGINNING; THENCE SOUTH 89°06'50" WEST, A DISTANCE OF 564.28 FEET; THENCE NORTH 00°59'16" WEST, A DISTANCE OF 317.53 FEET; THENCE NORTHERLY ALONG THE ARC OF A CURVE TO THE LEFT WHOSE RADIUS POINT BEARS NORTH 73°08'02" WEST, HAVING A RADIUS OF 582.46 FEET, A CENTRAL ANGLE OF 35'42'39", AN ARC DISTANCE OF 363.03 FEET; THENCE NORTH 00°59'19" WEST, A DISTANCE OF 524.11 FEET; THENCE NORTH 21°25'35" WEST, A DISTANCE OF 40.49 FEET TO A POINT OF INTERSECTION WITH THE SOUTH RIGHT-OF-WAY LINE OF OLD GERMANTOWN ROAD, AS SHOWN ON SAID PLAT OF REPLAT OF LAKESIDE AT CENTRE DELRAY; THENCE NORTH 68°34'25" EAST ALONG SAID SOUTH RIGHT-OF-WAY LINE, A DISTANCE OF 67.71 FEET; THENCE SOUTH 01°30'58" EAST, A DISTANCE OF 510.52 FEET ALONG THE WESTERLY BOUNDARY OF THE ARBORS AT CENTRE DELRAY, ACCORDING TO THE PLAT THEREOF, AS RECORDED IN PLAT BOOK 43, PAGE 166, PUBLIC RECORDS OF PALM BEACH COUNTY, FLORIDA, TO THE NORTHWEST CORNER OF SAID REPLAT OF THE TERRACES AT CENTRE DELRAY AND THE SOUTHWEST CORNER OF SAID THE ARBORS AT CENTRE DELRAY; THENCE, ALONG THE NORTH LINE OF SAID REPLAT OF THE TERRACES AT CENTRE DELRAY AND THE SOUTHERLY BOUNDARY OF THE ARBORS AT CENTRE DELRAY, NORTH 68°34'25" EAST, A DISTANCE OF 546.56 FEET TO THE NORTHEAST CORNER OF SAID REPLAT OF THE TERRACES AT CENTRE DELRAY SAID POINT ALSO BEING ON THE WEST RIGHT-OF-WAY LINE OF CONGRESS AVENUE; THENCE, ALONG THE EAST LINE OF SAID REPLAT OF THE TERRACES AT CENTRE DELRAY AND SAID WEST RIGHT-OF-WAY LINE, SOUTH 00°52'24" EAST, A DISTANCE OF 200.62 FEET; THENCE, DEPARTING SAID EAST REPLAT LINE AND WEST RIGHT-OF-WAY LINE, RUN ALONG THE WESTERLY BOUNDARY OF ADDITIONAL RIGHT OF WAY DEDICATED BY SAID REPLAT OF THE TERRACES OF CENTRE DELRAY, SOUTH 12°37'21" WEST, A DISTANCE OF 51.42 FEET; THENCE CONTINUE ALONG SAID ADDITIONAL RIGHT OF WAY DEDICATED BY SAID REPLAT OF THE TERRACES OF CENTRE DELRAY, SOUTH 00°52'24" EAST, A DISTANCE OF 159.83 FEET TO A POINT OF INTERSECTION WITH THE NORTH LINE OF SAID PARCEL 3 OF CATALFUMO P.O.C. PLAT AND THE SOUTHERLY LINE OF SAID REPLAT OF THE TERRACES AT CENTRE DELRAY; THENCE, ALONG SAID NORTH LINE OF SAID PARCEL 3. NORTH 49°47'35" EAST. A DISTANCE OF 15.51 FEET TO A POINT OF INTERSECTION WITH THE EAST LINE OF SAID PARCEL 3 OF CATALFUMO P.O.C. PLAT AND SAID WEST RIGHT-OF-WAY LINE OF CONGRESS AVENUE; THENCE, ALONG SAID EAST LINE OF PARCELS 2 AND 3 OF SAID CATALFUMO P.O.C. PLAT AND SAID WEST RIGHT-OF-WAY LINE, SOUTH 00°52'24" EAST, A DISTANCE OF 541.14 FEET THE POINT OF BEGINNING.

PARKS AT DELRAY Boundary survey

DATE 2-28-2017

DRAWN BY TMS

F.B./ PG. N/A

F.B./ PG. N/A
SCALE 1"=50'

JOB # 7678
SHT.NO.

OF 3 SHEETS