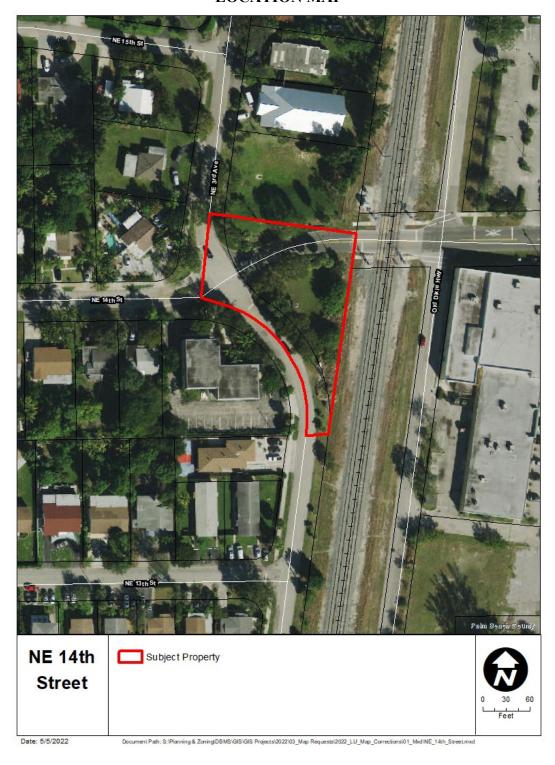

## EXHIBIT "B" LOCATION MAP

5

WHEREAS, a parcel of land measuring approximately 0.45 acres, generally located southwest of the intersection of Old Dixie Highway and Northeast 14<sup>th</sup> Street, more particularly described in Exhibit "A" - Legal Description, are designated as Low Density (LD) on the Land Use Map; and