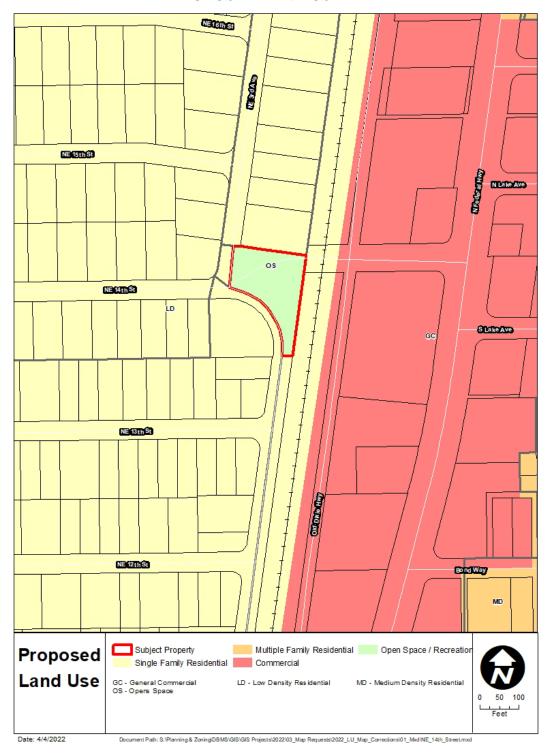

# EXHIBIT "C" PROPOSED LAND USE MAP

6

WHEREAS, it is appropriate that Open Space (OS) is hereby deemed the Land Use Map designation on the Land Use Map of the City of Delray Beach, Florida.

NOW, THEREFORE, BE IT ORDAINED BY THE CITY COMMISSION OF THE CITY OF DELRAY BEACH, FLORIDA, AS FOLLOWS: