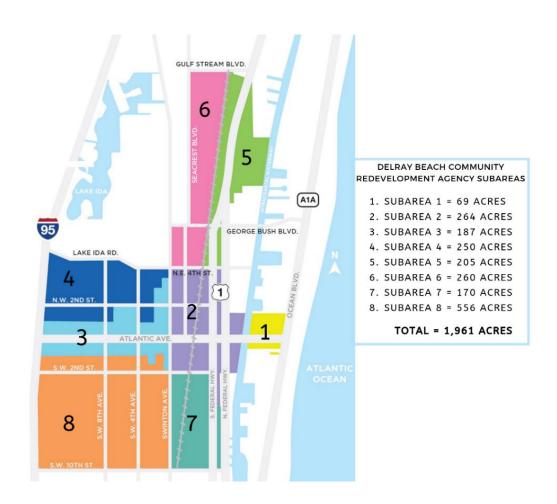

#### **OVERVIEW**

On September 28, 2021, the CRA Board of Commissioners adopted the Work Plan and Budget for Fiscal Year 2021-22. The Work Plan and Budget include projects and programs that emphasize the elimination of slum and blight through street beautification, improved mobility, preservation and development of affordable housing, commercial development, planning initiatives, historic preservation, and economic development initiatives within the CRA District which is divided into 8 Sub-Areas.

This report provides an overview of the status of the projects and programs in the Work Plan and other CRA activities within the CRA District Sub-Areas.

| Overview of Projects by CRA Sub-Area                                                                                                                                                                                                                                                                        |                                                                                                                                                                                                                                                                            |  |  |  |
|-------------------------------------------------------------------------------------------------------------------------------------------------------------------------------------------------------------------------------------------------------------------------------------------------------------|----------------------------------------------------------------------------------------------------------------------------------------------------------------------------------------------------------------------------------------------------------------------------|--|--|--|
| Sub-Area 1<br>N/A                                                                                                                                                                                                                                                                                           | Sub-Area 5<br>N/A                                                                                                                                                                                                                                                          |  |  |  |
| Sub-Area 2  N/A                                                                                                                                                                                                                                                                                             | Sub-Area 6<br>N/A                                                                                                                                                                                                                                                          |  |  |  |
| <ul> <li>Sub-Area 3</li> <li>SW 600-800 W. Atlantic Avenue Development</li> <li>NW 600 Block Redevelopment</li> <li>NW 800 Block Redevelopment</li> <li>98 NW 5<sup>th</sup> Avenue Rehabilitation</li> <li>95 SW 5<sup>th</sup> Avenue Development</li> <li>22 N. Swinton Avenue Rehabilitation</li> </ul> | Sub-Area 7  • Osceola Park Neighborhood Imp. (CIP)                                                                                                                                                                                                                         |  |  |  |
| <ul> <li>Sub-Area 4</li> <li>NW Neighborhood Improvements (CIP)</li> <li>Pompey Park</li> </ul> Projects in Mu                                                                                                                                                                                              | <ul> <li>Sub-Area 8</li> <li>SW 3<sup>rd</sup> Court, SW 4<sup>th</sup> Street, SW 6<sup>th</sup> Street, and SW 7<sup>th</sup> Avenue (CIP)</li> <li>SW Neighborhood Alleys (CIP)</li> <li>Carver Square Workforce Housing</li> <li>Rev. J.H.W Thomas Jr. Park</li> </ul> |  |  |  |
| Sub-Areas 1-8  Connect Delray Beach - Freebee Wayfinding Signage CRA Redevelopment Plan                                                                                                                                                                                                                     | Itiple Sub-Areas                                                                                                                                                                                                                                                           |  |  |  |